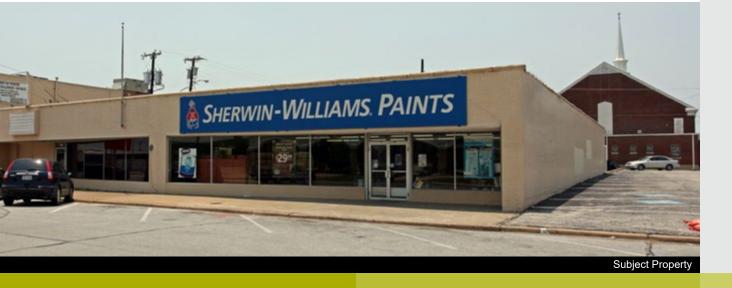

# **Sherwin Williams Paints**Grand Prairie, TX

Stan Johnson Company is pleased to offer for sale to qualified investors, the opportunity to purchase a 100% fee-simple interest in the Sherwin-Williams property located in Grand Prairie, Texas. Sherwin-Williams has been in the location since 1987. The Property is located at 113 NE 2nd Street in Grand Prairie, TX (approximately 25,000 VPD). The Property benefits from being located in a strong major metro area (Dallas Fort Worth metro) and is located south of Interstate 30 and north of Highway 180, both major east/west corridors for the metro area. The location is also less than a mile off of George Bush Turnpike which is a major north/south corridor for Dallas. DFW airport is less than 20 minutes away via automobile. The tenant is operating under a NN lease structure with minimal landlord responsibilities. Sherwin-Williams is an investment grade level tenant.