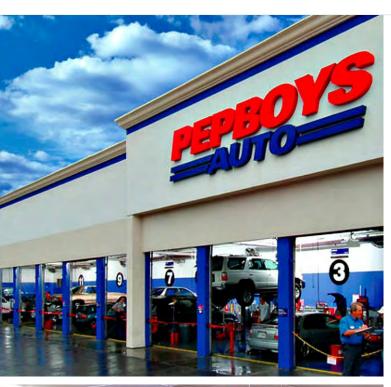

### **OFFERING SUMMARY**

**PEP BOYS** 

### **LOCATION**

**Pep Boys** 

8665 N. Beach Street

Fort Worth (Keller), TX 76244

### **OFFERING SUMMARY**

**Price:** \$2,444,000

**Current Net Operating Income (NOI):** \$138,043

Capitalization Rate: 5.65%

Price per Square Foot: \$599

Net Rentable Area: 4,082

Year Built: 2008

Lot Size (Acres): 0.60