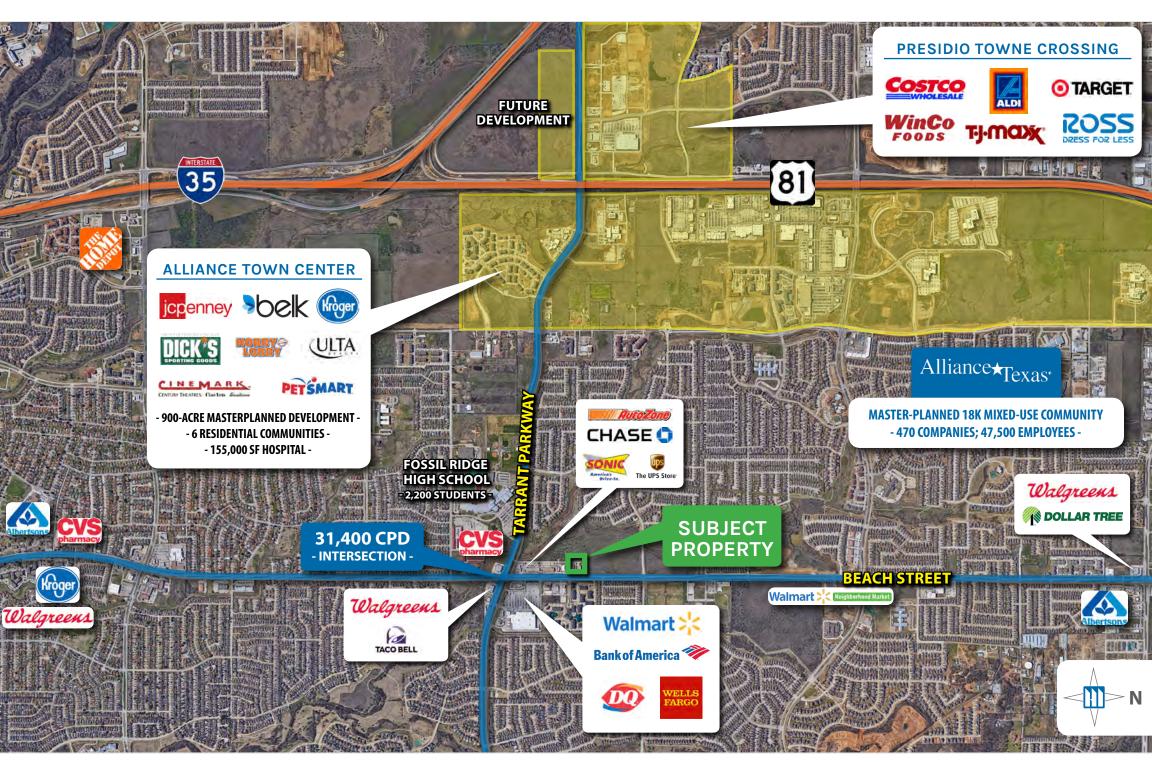

## **LOCATION HIGHLIGHTS**

- Rapid Growing Metro Area: Keller's population increased 57% from 2000-2015 and the 3-mile population is projected to grow over 20% by 2021
- Part of the Alliance Texas Development: 18,000-acre master-planned mixed-use community; in total, the development encompasses over 43 million square feet and is home to more than 470 companies and 47,500 employees
- Close Proximity to Dallas/Fort Worth International Airport (DFW): Located 9 miles east of Keller, DFW is the 2nd largest airport in the United States and 3rd busiest in the world
- Dallas-Fort Worth MSA Location with a Combined Population of Nearly 7.1 Million People
- **Retail Synergy:** Nearby credit tenants include Walmart Supercenter, Bank of America, Chase Bank, Wells Fargo, CVS/pharmacy, Walgreens, Taco Bell, Dairy Queen, Sonic Drive-In, UPS Store, AutoZone, GameStop, Cricket Wireless, and Little Caesars

### **AERIAL OVERVIEW**