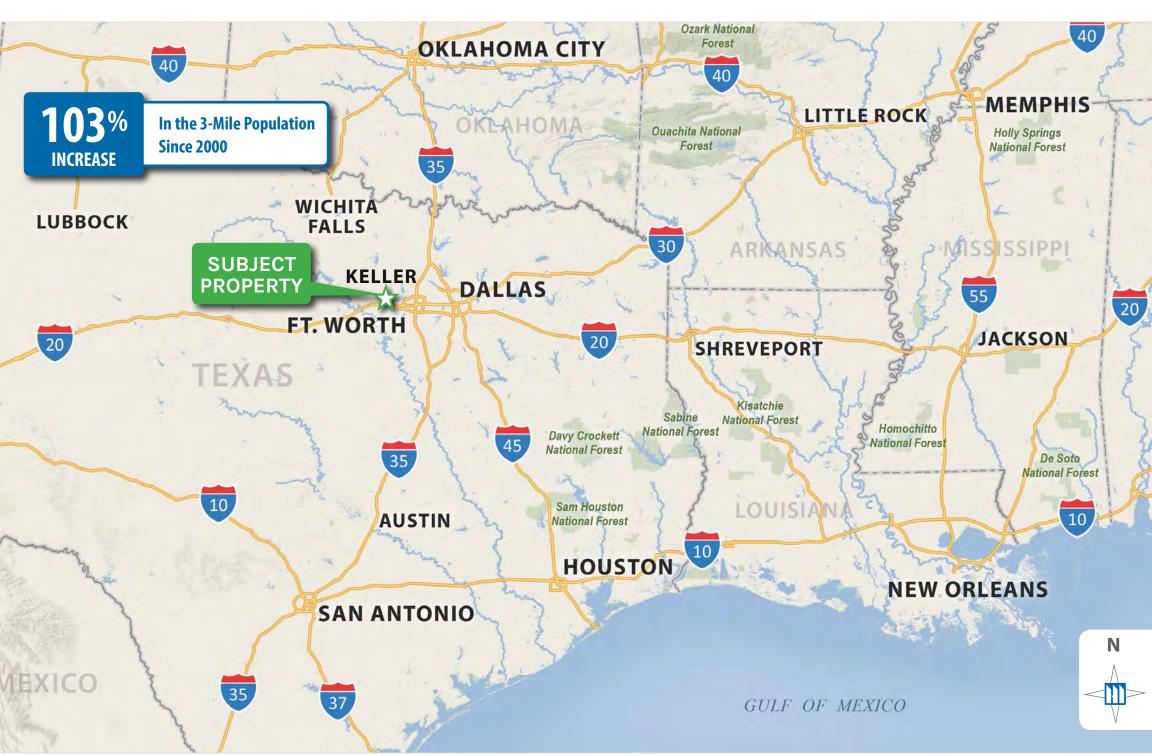

# **REGIONAL MAP**

# Keller, Texas

- Part of a 12-county "Metroplex" in North Central Texas, which includes the cities of Dallas and Fort Worth, with an estimated population exceeding 7.1 million
- Located in the heart of the Dallas/Fort Worth Metroplex with easy access to major business and activity centers
  - 10 major hospitals lie within a 30-mile radius of the city, including Baylor Emergency Medical,
     Cook Children's Health Care, and Texas Health Resources
  - o Keller is midway between 2 of the largest airport facilities in North Texas, Dallas/Fort Worth International Airport, and Fort Worth Alliance Airport
    - Dallas/Fort Worth International Airport (9 miles east of the city):
      - 2nd largest airport in the U.S. with access to more than 200 destinations worldwide
      - 3rd busiest airport in the world
- Located next to the Alliance Global Logistics Hub, one of the world's premier inland ports