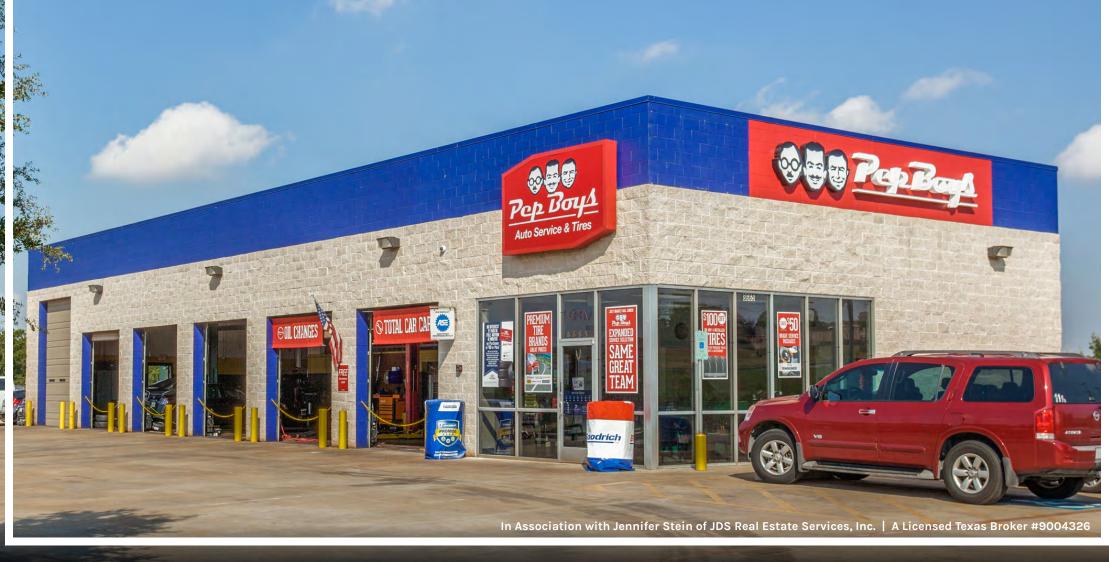

### **OFFERING SUMMARY**

**PEP BOYS** 

### **LOCATION**

**Pep Boys** 

8665 N. Beach Street

Fort Worth (Keller), TX 76244

### **OFFERING SUMMARY**

**Price:** \$2,444,000

**Current Net Operating Income (NOI):** \$138,043

Capitalization Rate: 5.65%

Price per Square Foot: \$599

Net Rentable Area: 4,082

Year Built: 2008

Lot Size (Acres): 0.60