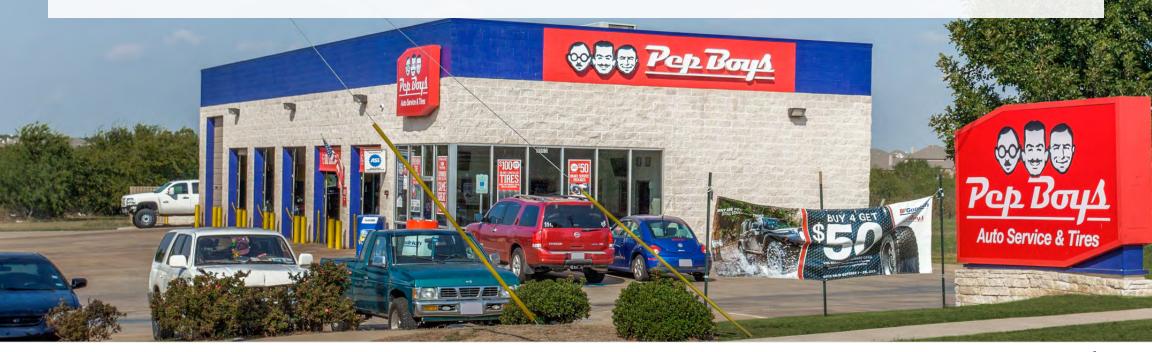

### **OFFERING SUMMARY**

**PEP BOYS** 

### **LOCATION**

**Pep Boys** 

8665 N. Beach Street

Fort Worth (Keller), TX 76244

### **OFFERING SUMMARY**

**Price:** \$2,444,000

**Current Net Operating Income (NOI):** \$138,043

Capitalization Rate: 5.65%

Price per Square Foot: \$599

Net Rentable Area: 4,082

Year Built: 2008

Lot Size (Acres): 0.60