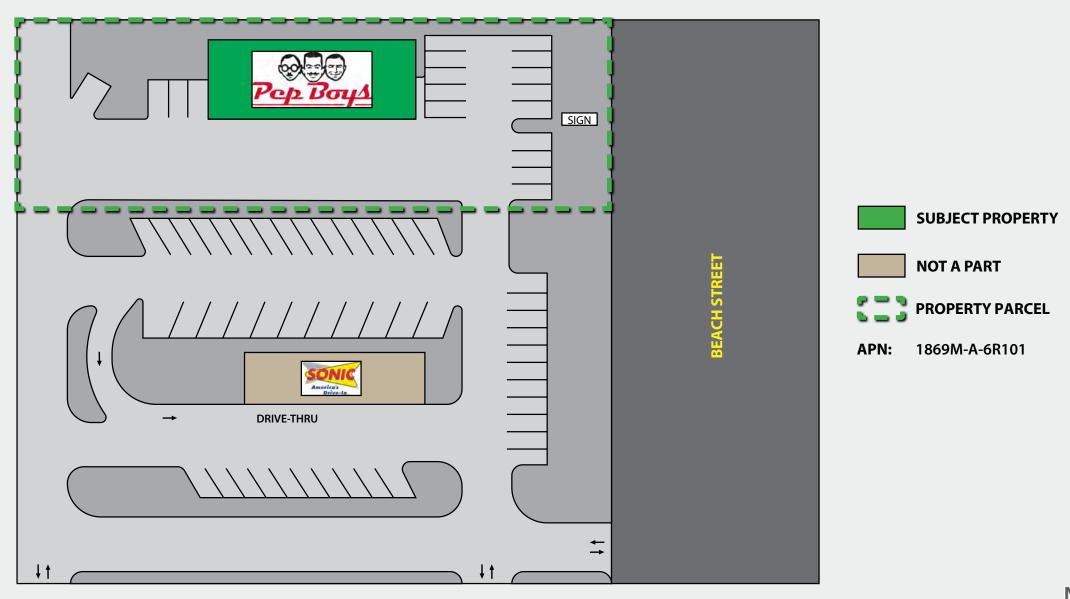

:         | Four 5-Year              |
| Lease Expiration:            | December 31, 2032    | Property Taxes:          | Tenant Responsibility    |
| Lease Type:                  | NNN                  | Insurance:               | Tenant Responsibility    |
| Net Operating Income:        | \$138,043            | Common Area Maintenance: | Tenant Responsibility    |
| Net Rentable Area:           | 4,082                | Repairs and Maintenance: | Tenant Responsibility    |
| Annual Rent Per Square Foot: | \$33.82              | Roof and Structure:      | Tenant Responsibility    |

### **NOTES**

- (1) All lease provisions to be independently verified by Buyer during the Due Diligence Period.
- (2) JBRE, LLC is a wholly owned subsidiary of Pep Boys.











# SITE PLAN / PARCEL MAP







### **AERIAL OVERVIEW**





# **REGIONAL MAP**





### **TENANT PROFILE**

PEP BOYS









Pep Boys Auto, founded in 1921, operates in the automotive aftermarket industry, providing services, tires, parts, and accessories throughout the United States and Puerto Rico. With over 7,500 service bays in more than 900 locations in 35 states and Puerto Rico, Pep Boys is one of the longest-running and world's

largest automotive parts retail chains.

### **JUST BRAKES ACQUISITION**

In January of 2017, Pep Boys announced the purchase of the privately held Just Brakes company, an automotive repair and maintenance chain. Just Brakes, has been in business for 36 years, has 134 locations, and operates in 8 states and 14 major metropolitan markets. Following the closing of the transaction, all