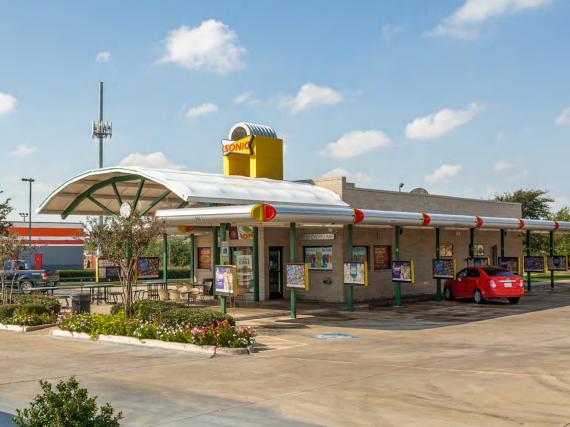

### **OFFERING SUMMARY**

**PEP BOYS** 

### **LOCATION**

**Pep Boys** 

8665 N. Beach Street

Fort Worth (Keller), TX 76244

### **OFFERING SUMMARY**

**Price:** \$2,444,000

**Current Net Operating Income (NOI):** \$138,043

Capitalization Rate: 5.65%

Price per Square Foot: \$599

Net Rentable Area: 4,082

Year Built: 2008

Lot Size (Acres): 0.60