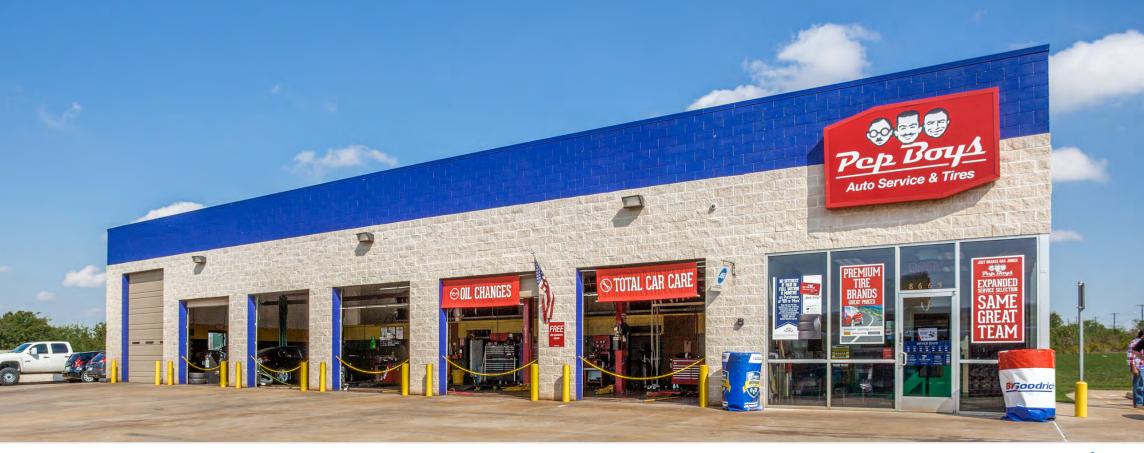

### **OFFERING SUMMARY**

**PEP BOYS** 

### **LOCATION**

**Pep Boys** 

8665 N. Beach Street

Fort Worth (Keller), TX 76244

### **OFFERING SUMMARY**

**Price:** \$2,444,000

**Current Net Operating Income (NOI):** \$138,043

Capitalization Rate: 5.65%

Price per Square Foot: \$599

Net Rentable Area: 4,082

Year Built: 2008

Lot Size (Acres): 0.60