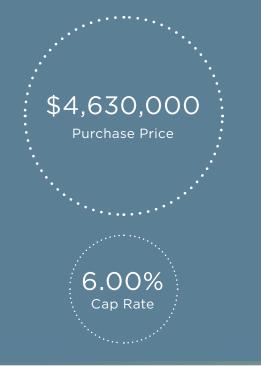

## Investment Highlights

- Adjacent to Jacksonville's Trophy Retail Center
- Brand New 2017 Construction
- Income Tax-Free State
- Upgraded Construction
- Long-Term Leases with Primary Term Rental Increases
- Excellent Demographics
- No Early Termination Option
- No Rent Reduction for Mattress Firm