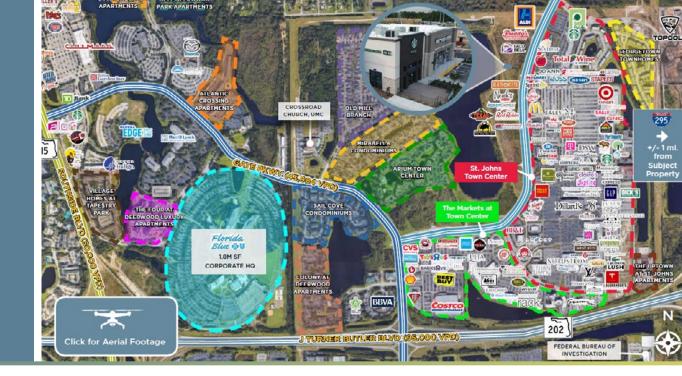

## Location Overview

**Jacksonville** is the 12th most populous city in the United States and the largest city by area in the contiguous United States. Home to over 892,000 residents, it is the county seat of Duval County and the principal city of the Jacksonville metropolitan area, the 41st largest MSA in the United States.