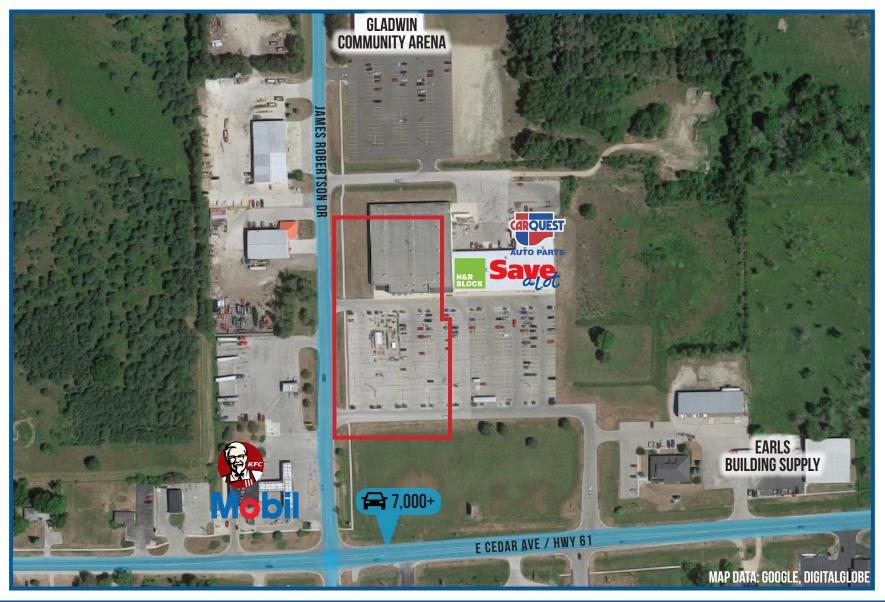

The property offers great visibility and signage, ample parking, and is connected to a shopping center. Offered at an attractive PSF price, which opens the door for a great many possible uses.

### **PROPERTY HIGHLIGHTS**

- GREAT VISIBILITY & SIGNAGE
- LOCATION CONNECTED TO SHOPPING CENTER
- AMPLE PARKING

- ASKING PRICE: \$1,308,060
- YEAR BUILT:
- LOT SIZE:
- BUILDING SIZE: ±42,128 SF

1996

±3.6 AC

Gladwin, MI is conveniently located in the Heart of Michigan, with easy access from I-75, U.S. 10, and U.S. 127. It is located just 3 hours from Michigan's major metropolitan areas.

**RETAIL REDEVELOPMENT | 2** 

SHOPKO

## **COMMUNITY OVERVIEW**



## **AREA OVERVIEW**



Brisky Commercial Listed in conjunction with Michigan broker DZ Net Lease Realty, LLC license 6505381227

### AERIAL





### **DISCLAIMER**

#### DISCLAIMER

The information contained herein was obtained from sources believed reliable, however, Brisky Commercial Real Estate / DZ Net Lease Realty, LLC makes no guarantees, warranties, or representations as to the completeness or accuracy thereof, including age and square footage information. Brisky Commercial Real Estate / DZ Net Lease Realty, LLC has not researched the income or expenses of the property herein, and this brochure is not intended to project future financial performance. Brisky Commercial Real Estate / DZ Net Lease Realty, LLC has not researched the income or expenses of the property herein, and this brochure is not intended to project future financial performance. Brisky Commercial Real Estate / DZ Net Lease Realty, LLC does not warrant the