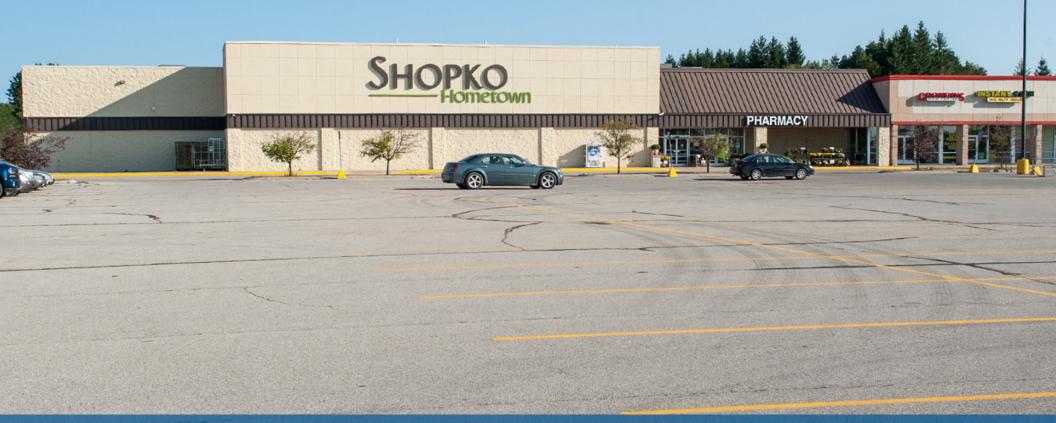

# **OVERVIEW**

Many possibilities here at this well-located 42,128 SF retail building. The property offers great visibility and signage, ample parking, and is connected to a shopping center. Offered at an attractive PSF price, which opens the door for a great many possible uses.

### **PROPERTY HIGHLIGHTS**

- GREAT VISIBILITY & SIGNAGE
- LOCATION CONNECTED TO SHOPPING CENTER
- AMPLE PARKING

- ASKING PRICE: \$1,308,060
- YEAR BUILT:
- LOT SIZE:
- BUILDING SIZE: ±42,128 SF

1996

±3.6 AC

SHOPKO