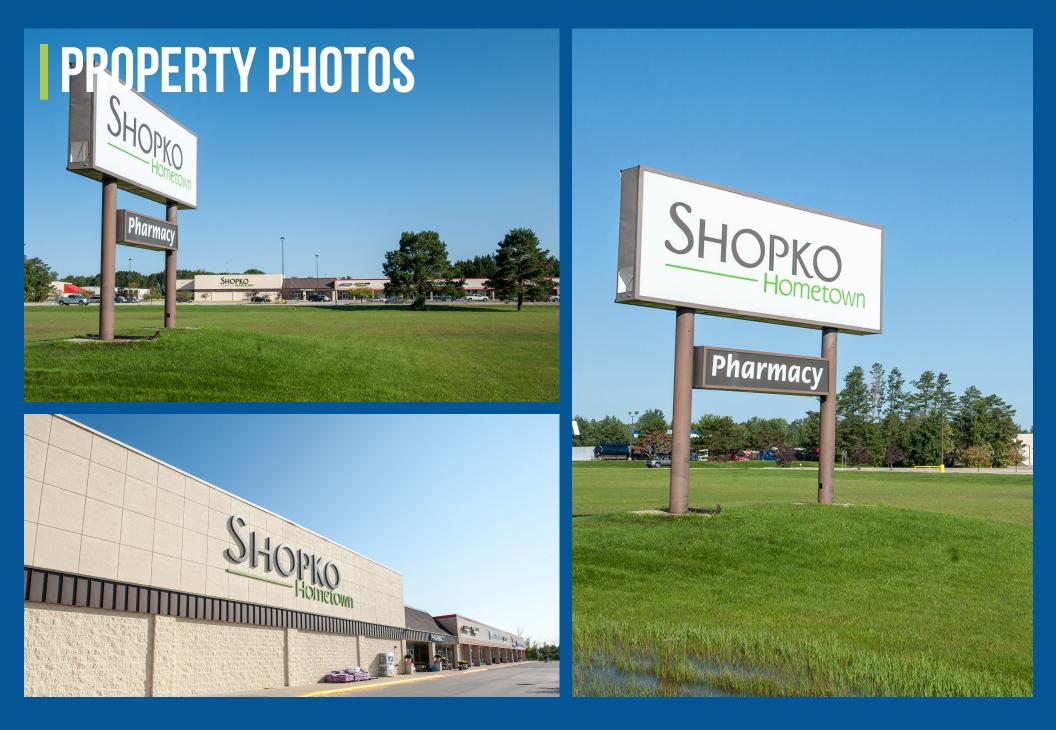

### **PROPERTY HIGHLIGHTS**

- GREAT VISIBILITY & SIGNAGE
- LOCATION CONNECTED TO SHOPPING CENTER
- AMPLE PARKING

- ASKING PRICE: \$1,308,060
- YEAR BUILT:
- LOT SIZE:
- BUILDING SIZE: ±42,128 SF

1996

±3.6 AC