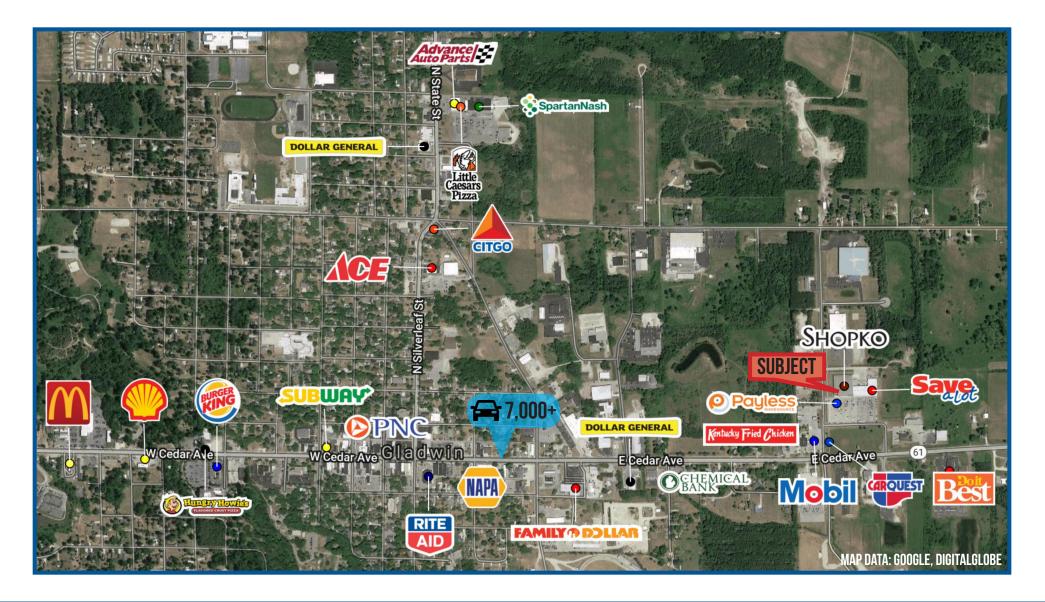

## **AREA OVERVIEW**

Brisky Commercial Listed in conjunction with Michigan broker DZ Net Lease Realty, LLC license 6505381227

### AERIAL