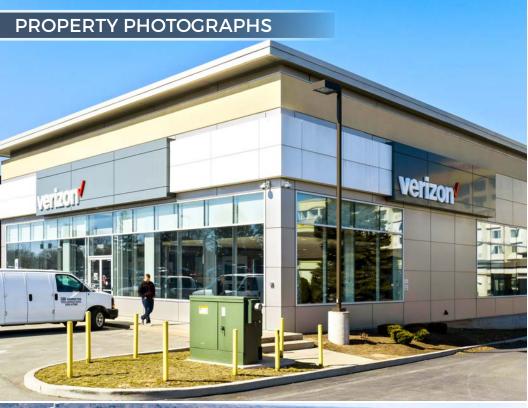

# verizon

Horvath & Tremblay is pleased to present the exclusive opportunity to purchase the single-tenant, net-leased Verizon Wireless property located at 1908 West Ridge Road in Greece, New York (the "Property"). Constructed as a build-to-suit for Verizon Wireless in 2010, the corporate lease has 6-years remaining on the initial lease term plus two, 5-year renewal options. The Property is located at a signalized hard-corner in the primary retail trade area serving a densely populated residential area in northeastern Rochester, New York.

- **LEASE TERM:** The Verizon Wireless corporate lease has 6 years of term remaining plus two, 5-year renewal options.
- ATTRACTIVE RENT INCREASES: The lease calls for an attractive 10% rent increase in May 2020 and at the start of each option period providing a steady increase in income and an attractive hedge against inflation.
- CORPORATE LEASE: Verizon Wireless is a wholly owned subsidiary of Verizon Communications, a publicly traded company (NYSE: VZ) with a market cap of over \$244 billion and 2018 revenue of over \$130 billion. It is currently rated BBB+ by S&P, Baa1 by Moody's and A- by Fitch.
- BUILD-TO-SUIT CONSTRUCTION: The Property was completed as a buildto-suit for Verizon Wireless in 2015.
- STRATEGIC RETAIL LOCATION: The Property is strategically located in the primary trade area serving the town of Greece and the northeastern section of the City of Rochester. The Property is adjacent to the major interchange of Route 390 and West Ridge Road (Route 10), in close proximity to The Mall at Greece Ridge.
- **EXCELLENT VISIBILITY:** The Property offers excellent visibility and signage at the heavily travelled, signalized intersection of West Ridge Road at Fetzner Road, providing convenient access for area residents and passing motorists.
- **STRONG DEMOGRAPHICS:** An impressive 90,313 people live within a 3-mile radius of the Property while over 238,000 people live within a 5-mile radius.
- HIGH VEHICLE COUNTS: Over 42,000 vehicles per day pass the Property on the heavily travelled West Ridge Road with an additional 11,000 vehicles per day passing on Fetzner Road.
- RETAIL TRADE AREA: Additional retailers drawing consumers to the trade area include Target, Macy's, Wegmans, The Home Depot, Marshalls, Sears, JC Penny, Bed Bath & Beyond, Barnes & Noble, Michaels, Dicks Sporting Goods, Ashley HomeStore, LA Fitness and a 12-screen Regal Cinemas as well as numerous national restaurants and hotel chains.

### verizon /

| PROPERTY TYPE:                                  | Single Tenant, Net Lease                 |  |
|-------------------------------------------------|------------------------------------------|--|
| TYPE OF OWNERSHIP:                              | Fee Simple                               |  |
| YEAR BUILT:                                     | 2015                                     |  |
| BUILDING AREA:                                  | 5,500 SF                                 |  |
| LOT SIZE:                                       | 0.85 Acres                               |  |
| GUARANTOR:                                      | Corporate                                |  |
| CORPORATE CREDIT RATING:                        | BBB+ (S&P)   Baa1 (Moody's)   A- (Fitch) |  |
| LEASE TYPE:                                     | Double-Net (NN)                          |  |
| ROOF & STRUCTURE:                               | Landlord Responsibility                  |  |
| RENT INCREASE:                                  | 10% increase in 2020                     |  |
|                                                 |                                          |  |
| RENT COMMENCEMENT DATE:                         | 05/29/2015                               |  |
| RENT COMMENCEMENT DATE:  LEASE EXPIRATION DATE: | 05/29/2015<br>05/28/2025                 |  |
|                                                 |                                          |  |
| LEASE EXPIRATION DATE:                          | 05/28/2025                               |  |