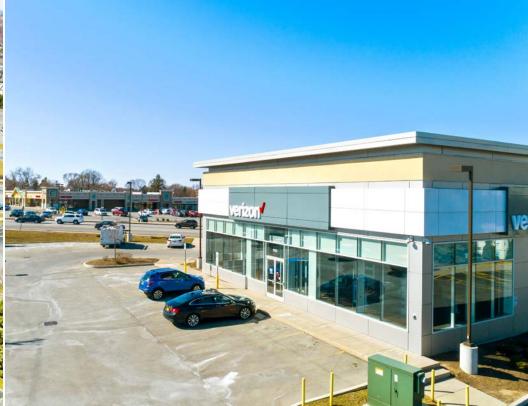

# verizon

Horvath & Tremblay is pleased to present the exclusive opportunity to purchase the single-tenant, net-leased Verizon Wireless property located at 1908 West Ridge Road in Greece, New York (the "Property"). Constructed as a build-to-suit for Verizon Wireless in 2010, the corporate lease has 6-years remaining on the initial lease term plus two, 5-year renewal options. The Property is located at a signalized hard-corner in the primary retail trade area serving a densely populated residential area in northeastern Rochester, New York.

- **LEASE TERM:** The Verizon Wireless corporate lease has 6 years of term remaining plus two, 5-year renewal options.
- ATTRACTIVE RENT INCREASES: The lease calls for an attractive 10% rent increase in May 2020 and at the start of each option period providing a steady increase in income and an attractive hedge against inflation.
- CORPORATE LEASE: Verizon Wireless is a wholly owned subsidiary of Verizon Communications, a publicly traded company (NYSE: VZ) with a market cap of over \$244 billion and 2018 revenue of over \$130 billion. It is currently rated BBB+ by S&P, Baa1 by Moody's and A- by Fitch.
- BUILD-TO-SUIT CONSTRUCTION: The Property was completed as a buildto-suit for Verizon Wireless in 2015.
- STRATEGIC RETAIL LOCATION: The Property is strategically located in the primary trade area serving the town of Greece and the northeastern section of the City of Rochester. The Property is adjacent to the major interchange of Route 390 and West Ridge Road (Route 10), in close proximity to The Mall at Greece Ridge.
- **EXCELLENT VISIBILITY:** The Property offers excellent visibility and signage at the heavily travelled, signalized intersection of West Ridge Road at Fetzner Road, providing convenient access for area residents and passing motorists.
- **STRONG DEMOGRAPHICS:** An impressive 90,313 people live within a 3-mile radius of the Property while over 238,000 people live within a 5-mile radius.
- HIGH VEHICLE COUNTS: Over 42,000 vehicles per day pass the Property on the heavily travelled West Ridge Road with an additional 11,000 vehicles per day passing on Fetzner Road.
- RETAIL TRADE AREA: Additional retailers drawing consumers to the trade area include Target, Macy's, Wegmans, The Home Depot, Marshalls, Sears, JC Penny, Bed Bath & Beyond, Barnes & Noble, Michaels, Dicks Sporting Goods, Ashley HomeStore, LA Fitness and a 12-screen Regal Cinemas as well as numerous national restaurants and hotel chains.