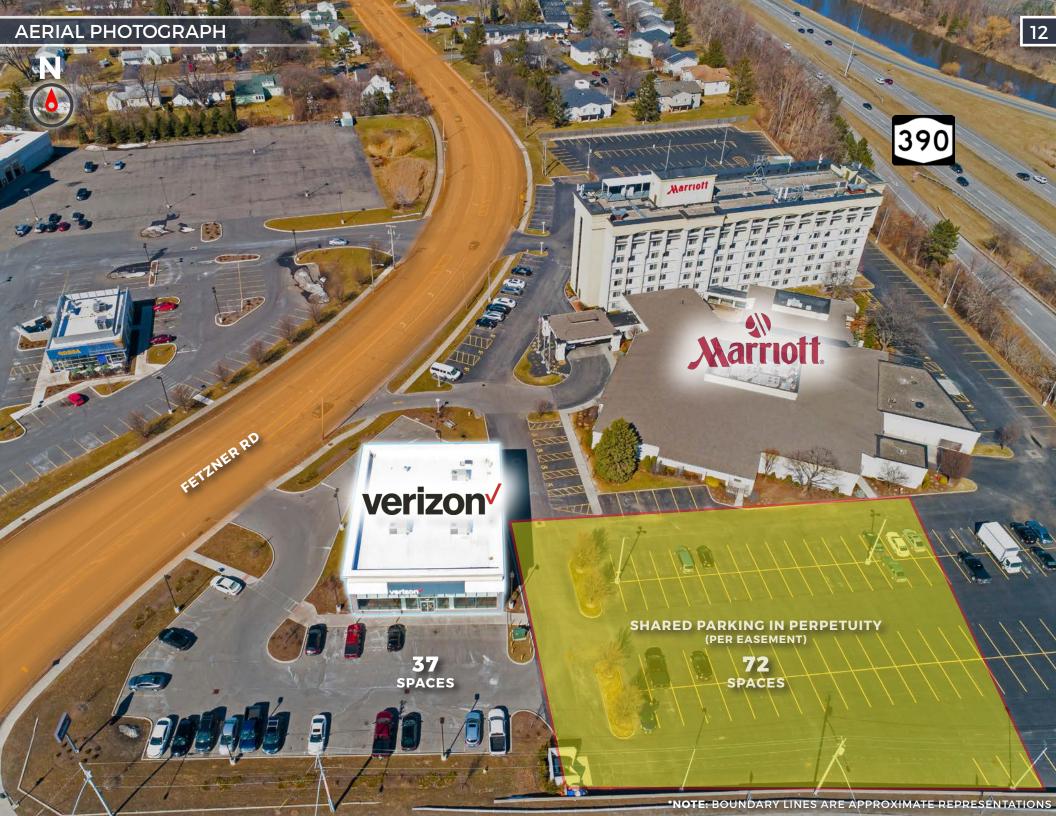

# verizon

Horvath & Tremblay is pleased to present the exclusive opportunity to purchase the single-tenant, net-leased Verizon Wireless property located at 1908 West Ridge Road in Greece, New York (the "Property"). Constructed as a build-to-suit for Verizon Wireless in 2010, the corporate lease has 6-years remaining on the initial lease term plus two, 5-year renewal options. The Property is located at a signalized hard-corner in the primary retail trade area serving a densely populated residential area in northeastern Rochester, New York.

SHARED PARKING IN PERPETUITY
(PER EASEMENT)

SPACES