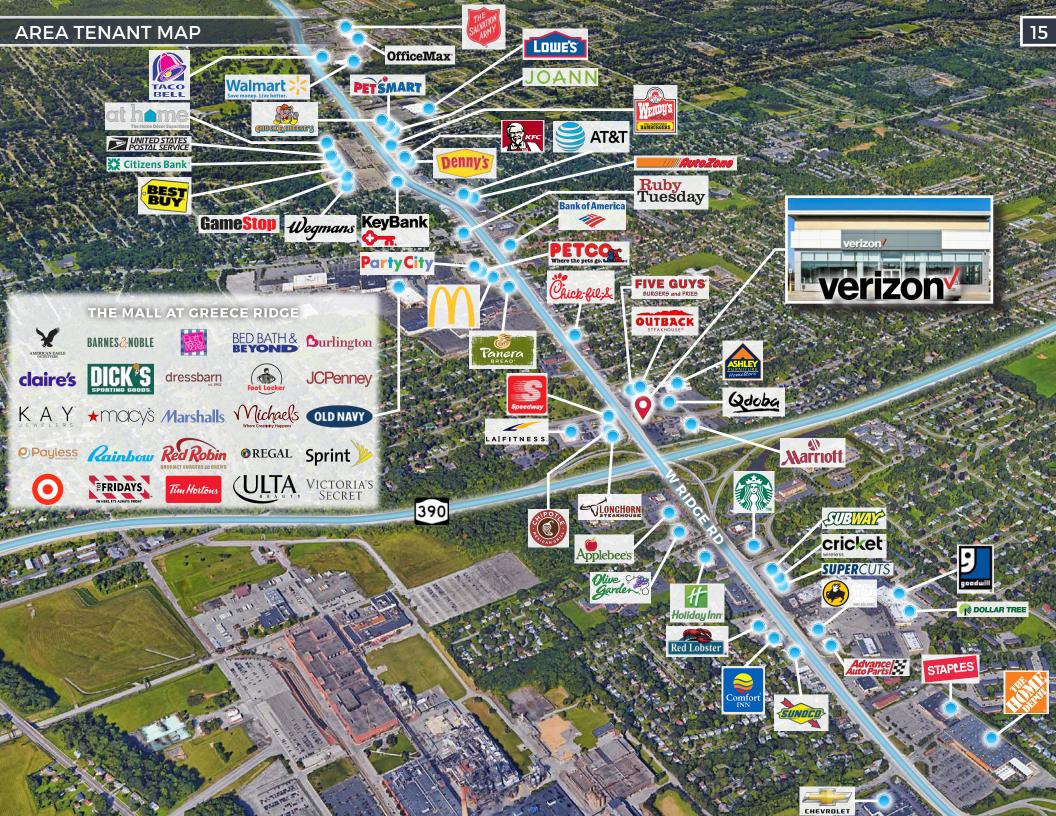

- **LEASE TERM:** The Verizon Wireless corporate lease has 6 years of term remaining plus two, 5-year renewal options.
- ATTRACTIVE RENT INCREASES: The lease calls for an attractive 10% rent increase in May 2020 and at the start of each option period providing a steady increase in income and an attractive hedge against inflation.
- CORPORATE LEASE: Verizon Wireless is a wholly owned subsidiary of Verizon Communications, a publicly traded company (NYSE: VZ) with a market cap of over \$244 billion and 2018 revenue of over \$130 billion. It is currently rated BBB+ by S&P, Baa1 by Moody's and A- by Fitch.
- BUILD-TO-SUIT CONSTRUCTION: The Property was completed as a buildto-suit for Verizon Wireless in 2015.
- STRATEGIC RETAIL LOCATION: The Property is strategically located in the primary trade area serving the town of Greece and the northeastern section of the City of Rochester. The Property is adjacent to the major interchange of Route 390 and West Ridge Road (Route 10), in close proximity to The Mall at Greece Ridge.
- **EXCELLENT VISIBILITY:** The Property offers excellent visibility and signage at the heavily travelled, signalized intersection of West Ridge Road at Fetzner Road, providing convenient access for area residents and passing motorists.
- **STRONG DEMOGRAPHICS:** An impressive 90,313 people live within a 3-mile radius of the Property while over 238,000 people live within a 5-mile radius.
- HIGH VEHICLE COUNTS: Over 42,000 vehicles per day pass the Property on the heavily travelled West Ridge Road with an additional 11,000 vehicles per day passing on Fetzner Road.
- RETAIL TRADE AREA: Additional retailers drawing consumers to the trade area include Target, Macy's, Wegmans, The Home Depot, Marshalls, Sears, JC Penny, Bed Bath & Beyond, Barnes & Noble, Michaels, Dicks Sporting Goods, Ashley HomeStore, LA Fitness and a 12-screen Regal Cinemas as well as numerous national restaurants and hotel chains.