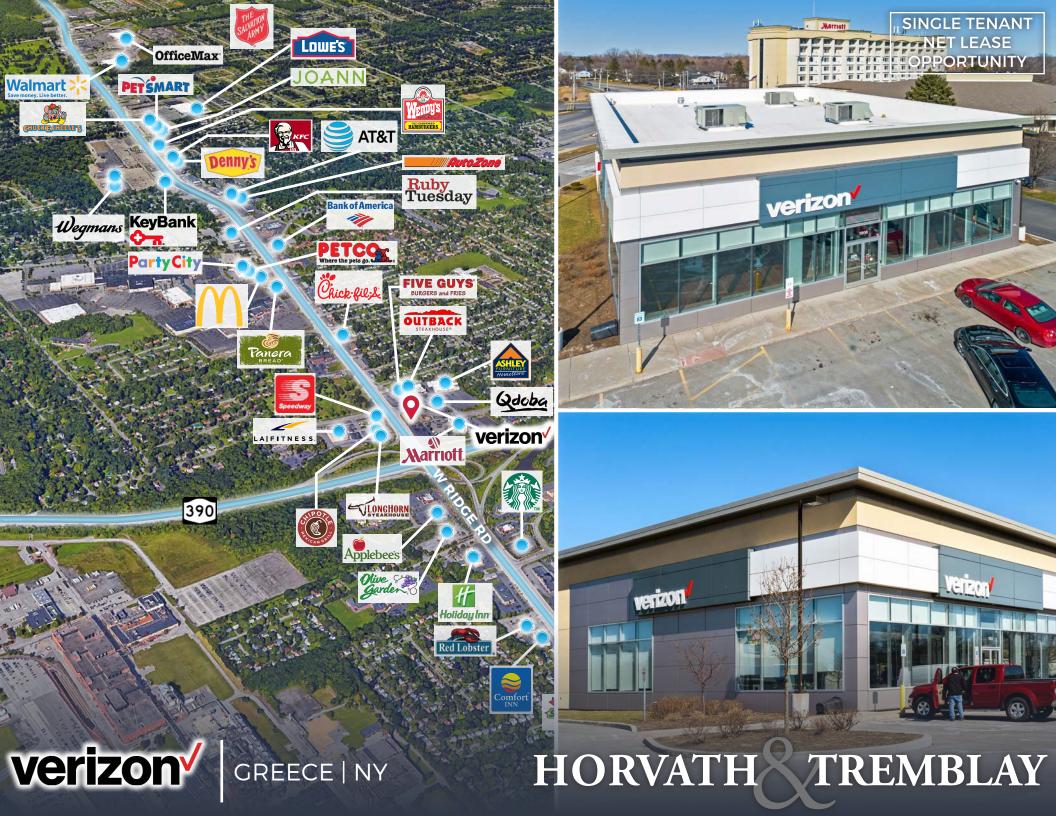

# verizon

Horvath & Tremblay is pleased to present the exclusive opportunity to purchase the single-tenant, net-leased Verizon Wireless property located at 1908 West Ridge Road in Greece, New York (the "Property"). Constructed as a build-to-suit for Verizon Wireless in 2010, the corporate lease has 6-years remaining on the initial lease term plus two, 5-year renewal options. The Property is located at a signalized hard-corner in the primary retail trade area serving a densely populated residential area in northeastern Rochester, New York.

- **LEASE TERM:** The Verizon Wireless corporate lease has 6 years of term remaining plus two, 5-year renewal options.
- ATTRACTIVE RENT INCREASES: The lease calls for an attractive 10% rent increase in May 2020 and at the start of each option period providing a steady increase in income and an attractive hedge against inflation.
- CORPORATE LEASE: Verizon Wireless is a wholly owned subsidiary of Verizon Communications, a publicly traded company (NYSE: VZ) with a market cap of over \$244 billion and 2018 revenue of over \$130 billion. It is currently rated BBB+ by S&P, Baa1 by Moody's and A- by Fitch.
- BUILD-TO-SUIT CONSTRUCTION: The Property was completed as a buildto-suit for Verizon Wireless in 2015.
- STRATEGIC RETAIL LOCATION: The Property is strategically located in the primary trade area serving the town of Greece and the northeastern section of the City of Rochester. The Property is adjacent to the major interchange of Route 390 and West Ridge Road (Route 10), in close proximity to The Mall at Greece Ridge.
- **EXCELLENT VISIBILITY:** The Property offers excellent visibility and signage at the heavily travelled, signalized intersection of West Ridge Road at Fetzner Road, providing convenient access for area residents and passing motorists.
- **STRONG DEMOGRAPHICS:** An impressive 90,313 people live within a 3-mile radius of the Property while over 238,000 people live within a 5-mile radius.
- HIGH VEHICLE COUNTS: Over 42,000 vehicles per day pass the Property on the heavily travelled West Ridge Road with an additional 11,000 vehicles per day passing on Fetzner Road.
- RETAIL TRADE AREA: Additional retailers drawing consumers to the trade area include Target, Macy's, Wegmans, The Home Depot, Marshalls, Sears, JC Penny, Bed Bath & Beyond, Barnes & Noble, Michaels, Dicks Sporting Goods, Ashley HomeStore, LA Fitness and a 12-screen Regal Cinemas as well as numerous national restaurants and hotel chains.