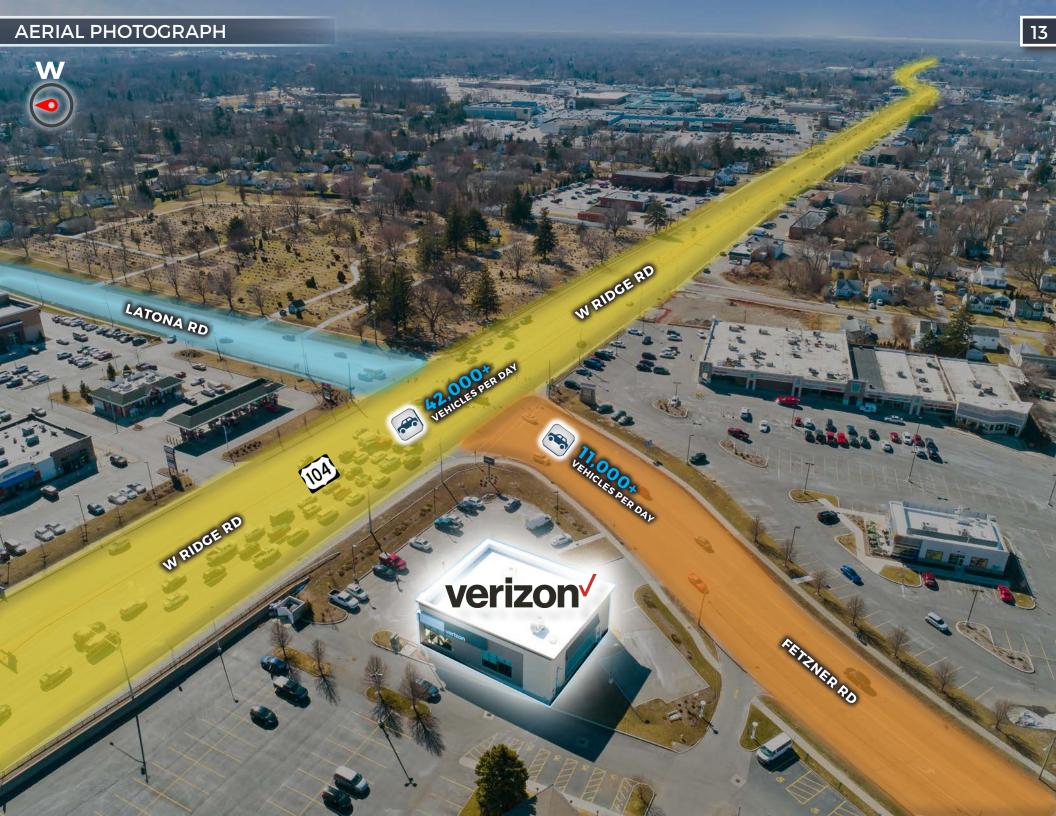

- **LEASE TERM:** The Verizon Wireless corporate lease has 6 years of term remaining plus two, 5-year renewal options.
- ATTRACTIVE RENT INCREASES: The lease calls for an attractive 10% rent increase in May 2020 and at the start of each option period providing a steady increase in income and an attractive hedge against inflation.
- CORPORATE LEASE: Verizon Wireless is a wholly owned subsidiary of Verizon Communications, a publicly traded company (NYSE: VZ) with a market cap of over \$244 billion and 2018 revenue of over \$130 billion. It is currently rated BBB+ by S&P, Baa1 by Moody's and A- by Fitch.
- BUILD-TO-SUIT CONSTRUCTION: The Property was completed as a buildto-suit for Verizon Wireless in 2015.
- STRATEGIC RETAIL LOCATION: The Property is strategically located in the primary trade area serving the town of Greece and the northeastern section of the City of Rochester. The Property is adjacent to the major interchange of Route 390 and West Ridge Road (Route 10), in close proximity to The Mall at Greece Ridge.
- **EXCELLENT VISIBILITY:** The Property offers excellent visibility and signage at the heavily travelled, signalized intersection of West Ridge Road at Fetzner Road, providing convenient access for area residents and passing motorists.
- **STRONG DEMOGRAPHICS:** An impressive 90,313 people live within a 3-mile radius of the Property while over 238,000 people live within a 5-mile radius.
- HIGH VEHICLE COUNTS: Over 42,000 vehicles per day pass the Property on the heavily travelled West Ridge Road with an additional 11,000 vehicles per day passing on Fetzner Road.
- RETAIL TRADE AREA: Additional retailers drawing consumers to the trade area include Target, Macy's, Wegmans, The Home Depot, Marshalls, Sears, JC Penny, Bed Bath & Beyond, Barnes & Noble, Michaels, Dicks Sporting Goods, Ashley HomeStore, LA Fitness and a 12-screen Regal Cinemas as well as numerous national restaurants and hotel chains.