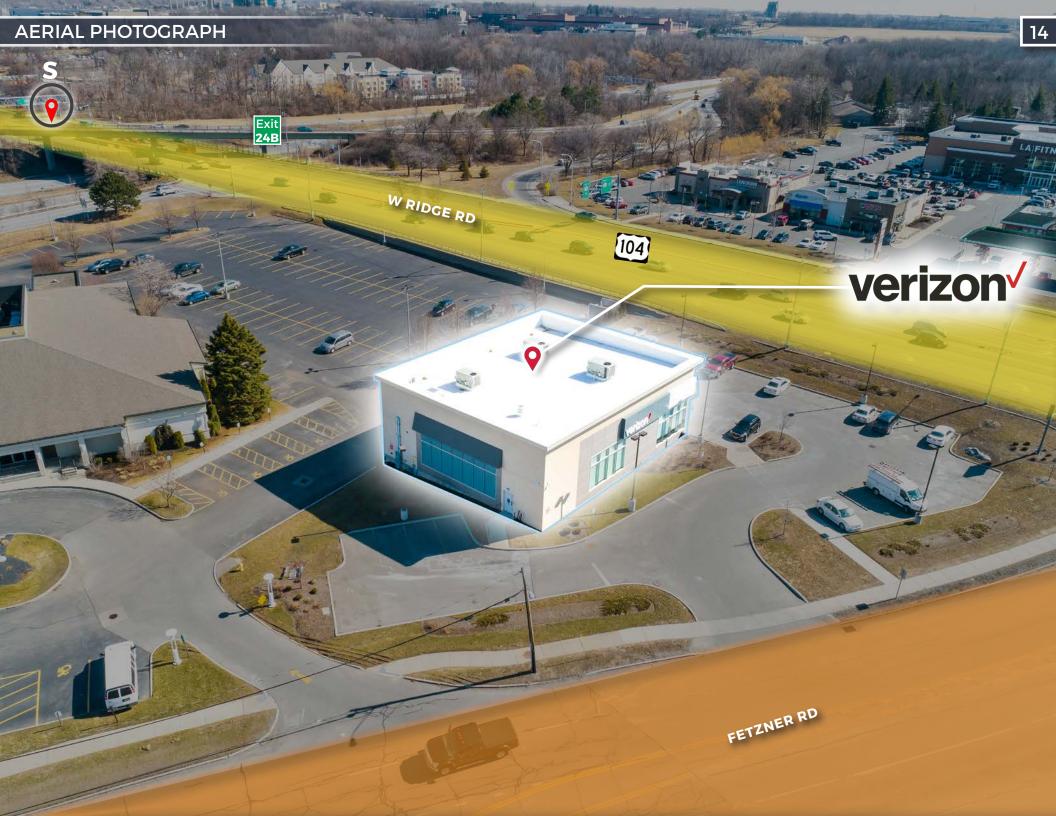

# verizon

Horvath & Tremblay is pleased to present the exclusive opportunity to purchase the single-tenant, net-leased Verizon Wireless property located at 1908 West Ridge Road in Greece, New York (the "Property"). Constructed as a build-to-suit for Verizon Wireless in 2010, the corporate lease has 6-years remaining on the initial lease term plus two, 5-year renewal options. The Property is located at a signalized hard-corner in the primary retail trade area serving a densely populated residential area in northeastern Rochester, New York.

- **LEASE TERM:** The Verizon Wireless corporate lease has 6 years of term remaining plus two, 5-year renewal options.
- ATTRACTIVE RENT INCREASES: The lease calls for an attractive 10% rent increase in May 2020 and at the start of each option period providing a steady increase in income and an attractive hedge against inflation.
- CORPORATE LEASE: Verizon Wireless is a wholly owned subsidiary of Verizon Communications, a publicly traded company (NYSE: VZ) with a market cap of over \$244 billion and 2018 revenue of over \$130 billion. It is currently rated BBB+ by S&P, Baa1 by Moody's and A- by Fitch.
- BUILD-TO-SUIT CONSTRUCTION: The Property was completed as a buildto-suit for Verizon Wireless in 2015.
- STRATEGIC RETAIL LOCATION: The Property is strategically located in the primary trade area serving the town of Greece and the northeastern section of the City of Rochester. The Property is adjacent to the major interchange of Route 390 and West Ridge Road (Route 10), in close proximity to The Mall at Greece Ridge.
- **EXCELLENT VISIBILITY:** The Property offers excellent visibility and signage at the heavily travelled, signalized intersection of West Ridge Road at Fetzner Road, providing convenient access for area residents and passing motorists.
- **STRONG DEMOGRAPHICS:** An impressive 90,313 people live within a 3-mile radius of the Property while over 238,000 people live within a 5-mile radius.
- HIGH VEHICLE COUNTS: Over 42,000 vehicles per day pass the Property on the heavily travelled West Ridge Road with an additional 11,000 vehicles per day passing on Fetzner Road.
- RETAIL TRADE AREA: Additional retailers drawing consumers to the trade area include Target, Macy's, Wegmans, The Home Depot, Marshalls, Sears, JC Penny, Bed Bath & Beyond, Barnes & Noble, Michaels, Dicks Sporting Goods, Ashley HomeStore, LA Fitness and a 12-screen Regal Cinemas as well as numerous national restaurants and hotel chains.