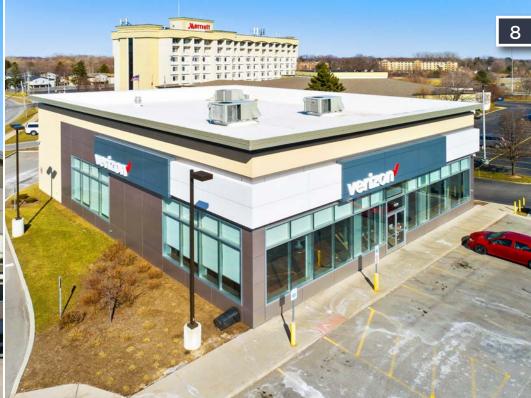

# verizon

Horvath & Tremblay is pleased to present the exclusive opportunity to purchase the single-tenant, net-leased Verizon Wireless property located at 1908 West Ridge Road in Greece, New York (the "Property"). Constructed as a build-to-suit for Verizon Wireless in 2010, the corporate lease has 6-years remaining on the initial lease term plus two, 5-year renewal options. The Property is located at a signalized hard-corner in the primary retail trade area serving a densely populated residential area in northeastern Rochester, New York.

- **LEASE TERM:** The Verizon Wireless corporate lease has 6 years of term remaining plus two, 5-year renewal options.
- ATTRACTIVE RENT INCREASES: The lease calls for an attractive 10% rent increase in May 2020 and at the start of each option period providing a steady increase in income and an attractive hedge against inflation.
- CORPORATE LEASE: Verizon Wireless is a wholly owned subsidiary of Verizon Communications, a publicly traded company (NYSE: VZ) with a market cap of over \$244 billion and 2018 revenue of over \$130 billion. It is currently rated BBB+ by S&P, Baa1 by Moody's and A- by Fitch.
- BUILD-TO-SUIT CONSTRUCTION: The Property was completed as a buildto-suit for Verizon Wireless in 2015.
- STRATEGIC RETAIL LOCATION: The Property is strategically located in the primary trade area serving the town of Greece and the northeastern section of the City of Rochester. The Property is adjacent to the major interchange of Route 390 and West Ridge Road (Route 10), in close proximity to The Mall at Greece Ridge.
- **EXCELLENT VISIBILITY:** The Property offers excellent visibility and signage at the heavily travelled, signalized intersection of West Ridge Road at Fetzner Road, providing convenient access for area residents and passing motorists.
- **STRONG DEMOGRAPHICS:** An impressive 90,313 people live within a 3-mile radius of the Property while over 238,000 people live within a 5-mile radius.
- HIGH VEHICLE COUNTS: Over 42,000 vehicles per day pass the Property on the heavily travelled West Ridge Road with an additional 11,000 vehicles per day passing on Fetzner Road.
- RETAIL TRADE AREA: Additional retailers drawing consumers to the trade area include Target, Macy's, Wegmans, The Home Depot, Marshalls, Sears, JC Penny, Bed Bath & Beyond, Barnes & Noble, Michaels, Dicks Sporting Goods, Ashley HomeStore, LA Fitness and a 12-screen Regal Cinemas as well as numerous national restaurants and hotel chains.

### verizon /

| PROPERTY TYPE:                                  | Single Tenant, Net Lease                 |  |
|-------------------------------------------------|------------------------------------------|--|
| TYPE OF OWNERSHIP:                              | Fee Simple                               |  |
| YEAR BUILT:                                     | 2015                                     |  |
| BUILDING AREA:                                  | 5,500 SF                                 |  |
| LOT SIZE:                                       | 0.85 Acres                               |  |
| GUARANTOR:                                      | Corporate                                |  |
| CORPORATE CREDIT RATING:                        | BBB+ (S&P)   Baa1 (Moody's)   A- (Fitch) |  |
| LEASE TYPE:                                     | Double-Net (NN)                          |  |
| ROOF & STRUCTURE:                               | Landlord Responsibility                  |  |
| RENT INCREASE:                                  | 10% increase in 2020                     |  |
|                                                 |                                          |  |
| RENT COMMENCEMENT DATE:                         | 05/29/2015                               |  |
| RENT COMMENCEMENT DATE:  LEASE EXPIRATION DATE: | 05/29/2015<br>05/28/2025                 |  |
|                                                 |                                          |  |
| LEASE EXPIRATION DATE:                          | 05/28/2025                               |  |