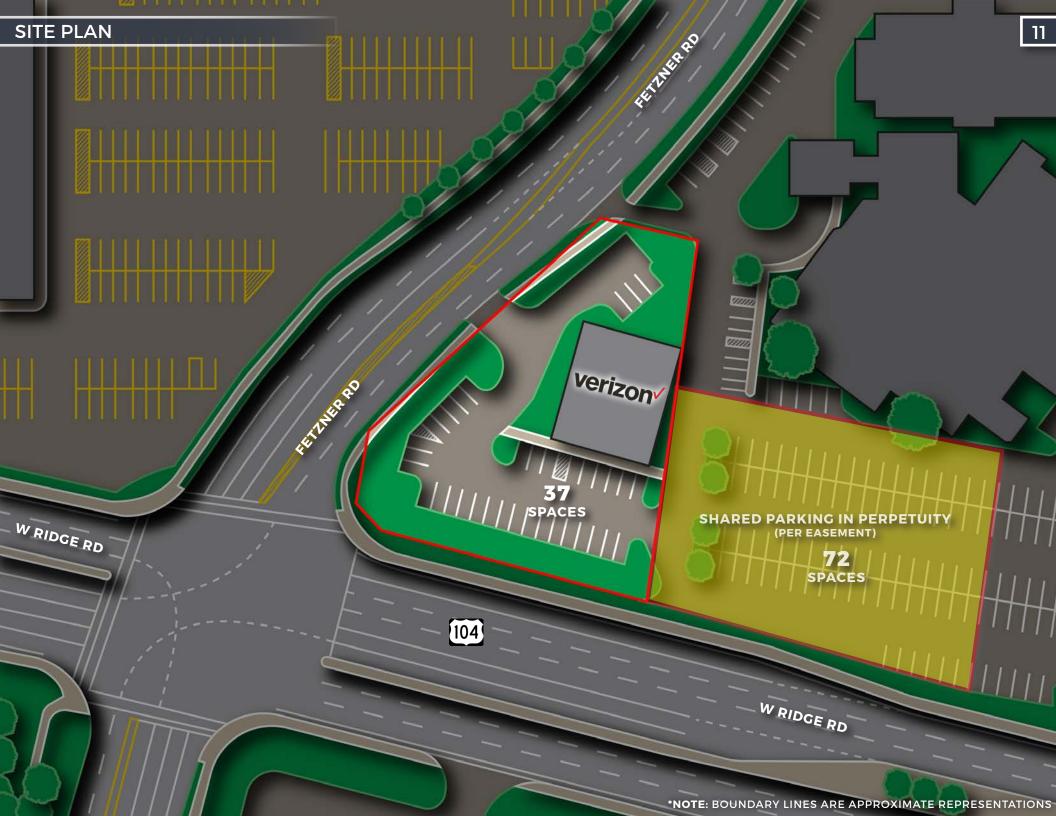

### verizon /

| PROPERTY TYPE:                                  | Single Tenant, Net Lease                 |  |
|-------------------------------------------------|------------------------------------------|--|
| TYPE OF OWNERSHIP:                              | Fee Simple                               |  |
| YEAR BUILT:                                     | 2015                                     |  |
| BUILDING AREA:                                  | 5,500 SF                                 |  |
| LOT SIZE:                                       | 0.85 Acres                               |  |
| GUARANTOR:                                      | Corporate                                |  |
| CORPORATE CREDIT RATING:                        | BBB+ (S&P)   Baa1 (Moody's)   A- (Fitch) |  |
| LEASE TYPE:                                     | Double-Net (NN)                          |  |
| ROOF & STRUCTURE:                               | Landlord Responsibility                  |  |
| RENT INCREASE:                                  | 10% increase in 2020                     |  |
|                                                 |                                          |  |
| RENT COMMENCEMENT DATE:                         | 05/29/2015                               |  |
| RENT COMMENCEMENT DATE:  LEASE EXPIRATION DATE: | 05/29/2015<br>05/28/2025                 |  |
|                                                 |                                          |  |
| LEASE EXPIRATION DATE:                          | 05/28/2025                               |  |

SHARED PARKING IN PERPETUITY
(PER EASEMENT)

SPACES