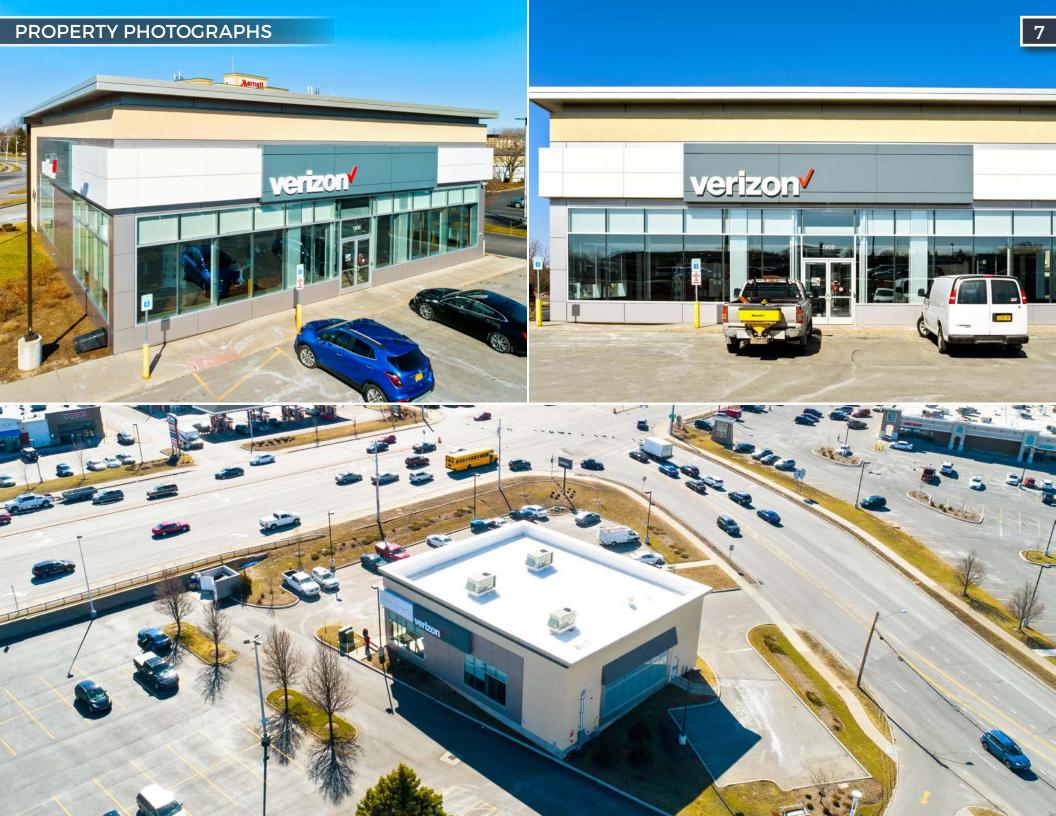

# verizon

Horvath & Tremblay is pleased to present the exclusive opportunity to purchase the single-tenant, net-leased Verizon Wireless property located at 1908 West Ridge Road in Greece, New York (the "Property"). Constructed as a build-to-suit for Verizon Wireless in 2010, the corporate lease has 6-years remaining on the initial lease term plus two, 5-year renewal options. The Property is located at a signalized hard-corner in the primary retail trade area serving a densely populated residential area in northeastern Rochester, New York.

- **LEASE TERM:** The Verizon Wireless corporate lease has 6 years of term remaining plus two, 5-year renewal options.
- ATTRACTIVE RENT INCREASES: The lease calls for an attractive 10% rent increase in May 2020 and at the start of each option period providing a steady increase in income and an attractive hedge against inflation.
- CORPORATE LEASE: Verizon Wireless is a wholly owned subsidiary of Verizon Communications, a publicly traded company (NYSE: VZ) with a market cap of over \$244 billion and 2018 revenue of over \$130 billion. It is currently rated BBB+ by S&P, Baa1 by Moody's and A- by Fitch.
- BUILD-TO-SUIT CONSTRUCTION: The Property was completed as a buildto-suit for Verizon Wireless in 2015.
- STRATEGIC RETAIL LOCATION: The Property is strategically located in the primary trade area serving the town of Greece and the northeastern section of the City of Rochester. The Property is adjacent to the major interchange of Route 390 and West Ridge Road (Route 10), in close proximity to The Mall at Greece Ridge.
- **EXCELLENT VISIBILITY:** The Property offers excellent visibility and signage at the heavily travelled, signalized intersection of West Ridge Road at Fetzner Road, providing convenient access for area residents and passing motorists.
- **STRONG DEMOGRAPHICS:** An impressive 90,313 people live within a 3-mile radius of the Property while over 238,000 people live within a 5-mile radius.
- HIGH VEHICLE COUNTS: Over 42,000 vehicles per day pass the Property on the heavily travelled West Ridge Road with an additional 11,000 vehicles per day passing on Fetzner Road.
- RETAIL TRADE AREA: Additional retailers drawing consumers to the trade area include Target, Macy's, Wegmans, The Home Depot, Marshalls, Sears, JC Penny, Bed Bath & Beyond, Barnes & Noble, Michaels, Dicks Sporting Goods, Ashley HomeStore, LA Fitness and a 12-screen Regal Cinemas as well as numerous national restaurants and hotel chains.