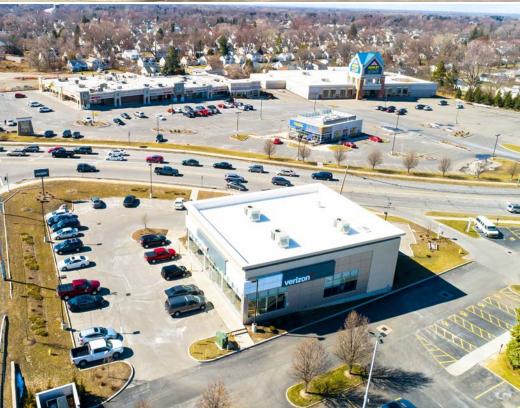

# verizon

Horvath & Tremblay is pleased to present the exclusive opportunity to purchase the single-tenant, net-leased Verizon Wireless property located at 1908 West Ridge Road in Greece, New York (the "Property"). Constructed as a build-to-suit for Verizon Wireless in 2010, the corporate lease has 6-years remaining on the initial lease term plus two, 5-year renewal options. The Property is located at a signalized hard-corner in the primary retail trade area serving a densely populated residential area in northeastern Rochester, New York.

- **LEASE TERM:** The Verizon Wireless corporate lease has 6 years of term remaining plus two, 5-year renewal options.
- ATTRACTIVE RENT INCREASES: The lease calls for an attractive 10% rent increase in May 2020 and at the start of each option period providing a steady increase in income and an attractive hedge against inflation.
- CORPORATE LEASE: Verizon Wireless is a wholly owned subsidiary of Verizon Communications, a publicly traded company (NYSE: VZ) with a market cap of over \$244 billion and 2018 revenue of over \$130 billion. It is currently rated BBB+ by S&P, Baa1 by Moody's and A- by Fitch.
- BUILD-TO-SUIT CONSTRUCTION: The Property was completed as a buildto-suit for Verizon Wireless in 2015.
- STRATEGIC RETAIL LOCATION: The Property is strategically located in the primary trade area serving the town of Greece and the northeastern section of the City of Rochester. The Property is adjacent to the major interchange of Route 390 and West Ridge Road (Route 10), in close proximity to The Mall at Greece Ridge.
- **EXCELLENT VISIBILITY:** The Property offers excellent visibility and signage at the heavily travelled, signalized intersection of West Ridge Road at Fetzner Road, providing convenient access for area residents and passing motorists.
- **STRONG DEMOGRAPHICS:** An impressive 90,313 people live within a 3-mile radius of the Property while over 238,000 people live within a 5-mile radius.
- HIGH VEHICLE COUNTS: Over 42,000 vehicles per day pass the Property on the heavily travelled West Ridge Road with an additional 11,000 vehicles per day passing on Fetzner Road.
- RETAIL TRADE AREA: Additional retailers drawing consumers to the trade area include Target, Macy's, Wegmans, The Home Depot, Marshalls, Sears, JC Penny, Bed Bath & Beyond, Barnes & Noble, Michaels, Dicks Sporting Goods, Ashley HomeStore, LA Fitness and a 12-screen Regal Cinemas as well as numerous national restaurants and hotel chains.

## GREECE NY

238,038+ DEOPLE WITHIN 5 MILES

\$61,500+

AVERAGE HOUSEHOLD INCOME

42,000+ VPD

WEST RIDGE ROAD

|    |                           | 3 MILES  | 5 MILES  | 10 MILES |   |
|----|---------------------------|----------|----------|----------|---|
| 3  | POPULATION                |          |          |          |   |
|    | 2018 Estimate             | 90,313   | 238,038  | 522,778  |   |
|    | 2023 Projection           | 89,939   | 240,676  | 525,095  |   |
|    | 2010 Census               | 91,787   | 239,531  | 525,722  |   |
|    | BUSINESS                  |          |          |          | j |
|    | 2018 Est. Total Business  | 3,487    | 9,774    | 24,411   |   |
|    | 2018 Est. Total Employees | 49,262   | 142,344  | 360,109  |   |
|    | HOUSEHOLDS                |          |          |          |   |
|    | 2018 Estimate             | 39,544   | 101,526  | 225,931  |   |
|    | 2023 Projection           | 40,329   | 104,993  | 232,195  |   |
|    | 2010 Census               | 38,009   | 96,932   | 215,464  |   |
|    | INCOME                    |          |          |          |   |
| 1  | Average Household Income  | \$63,496 | \$61,723 | \$69,554 |   |
| 15 | Median Household Income   | \$50,953 | \$48,533 | \$55,656 |   |