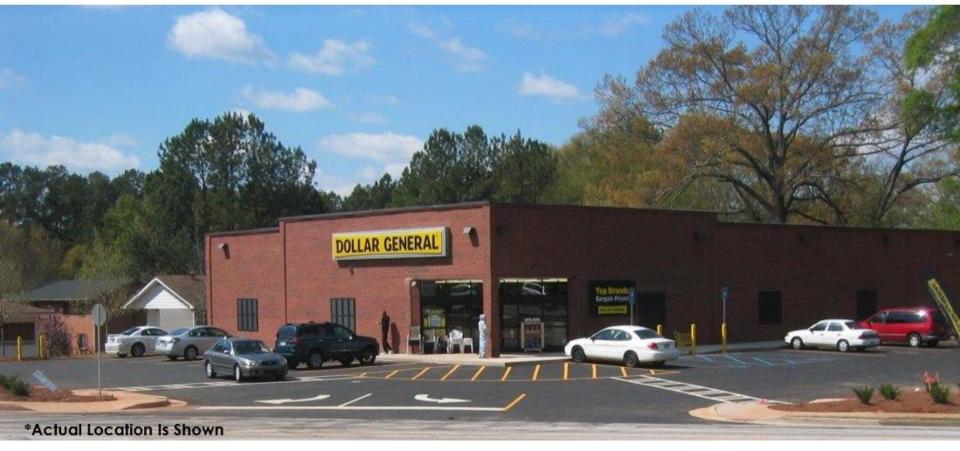

## DOLLAR GENERAL

- All Brick Freestanding Dollar General Store
- NNN Corporate Backed Lease
- <u>Rare 3% Rent Increase in Year 11 of Original</u> <u>15 year Lease Term</u>
- 10% Rent Increases in each of the Options
- Excellent Visibility and Density of Residential Surrounds
- Approximately 12 miles from Downtown Atlanta, GA
- <u>151,119 Population Count Within a 5 Mile</u> <u>Radius</u>