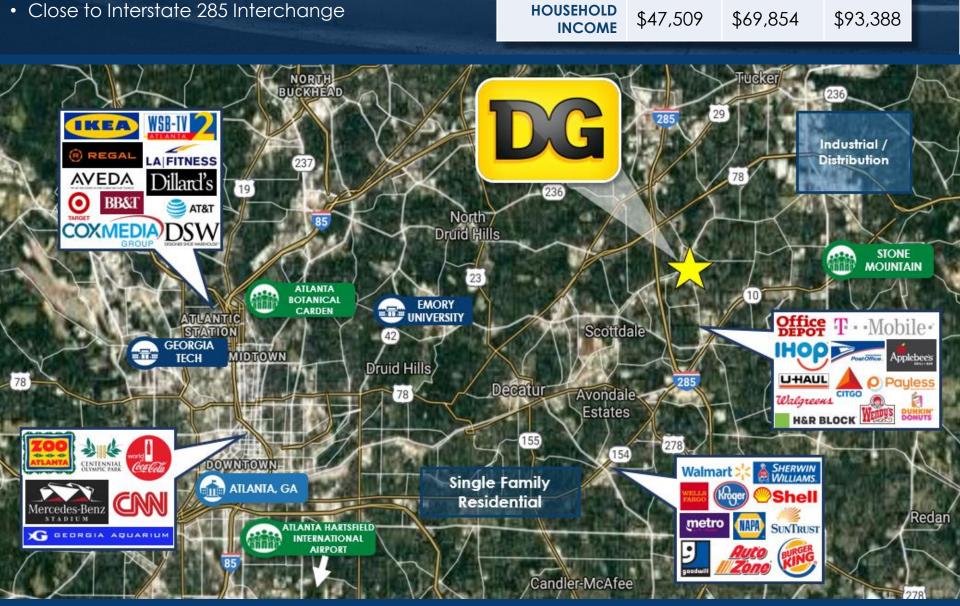

## DOLLAR GENERAL

- All Brick Freestanding Dollar General Store
- NNN Corporate Backed Lease
- <u>Rare 3% Rent Increase in Year 11 of Original</u> <u>15 year Lease Term</u>
- 10% Rent Increases in each of the Options
- Excellent Visibility and Density of Residential Surrounds
- Approximately 12 miles from Downtown Atlanta, GA
- <u>151,119 Population Count Within a 5 Mile</u> <u>Radius</u>

|            | 1 MILE | 3 MILE | 5 MILE  |
|------------|--------|--------|---------|
| POPULATION | 20,115 | 85,234 | 151,119 |
| HOUSEHOLDS | 6,929  | 33,830 | 62,060  |

The enclosed information has been secured by sources deemed to be reliable, SWE Realty, LLC makes no representations or warranties expressed or implied as to the accuracy of the above information. Purchaser must verify the accuracy of the enclosed information and bears all risks for any inaccuracies. Enclosed information is subject to verification and no liability for errors or omissions are assumed.