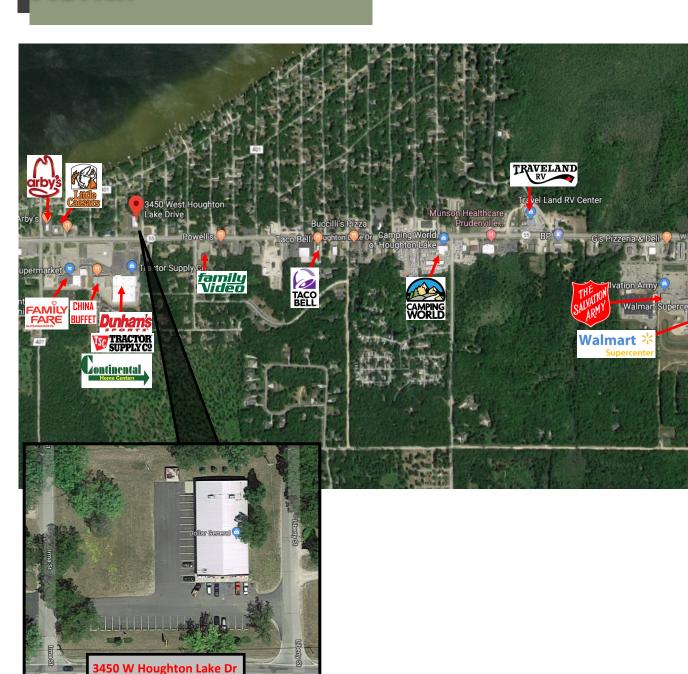

### **Aerial**

**LOCATION** on the primary retail strip on Houghton Lake, the largest inland lake in Michigan, the subject property is ideally positioned in an area with a strong tourism, and is the major retail hub for the area.