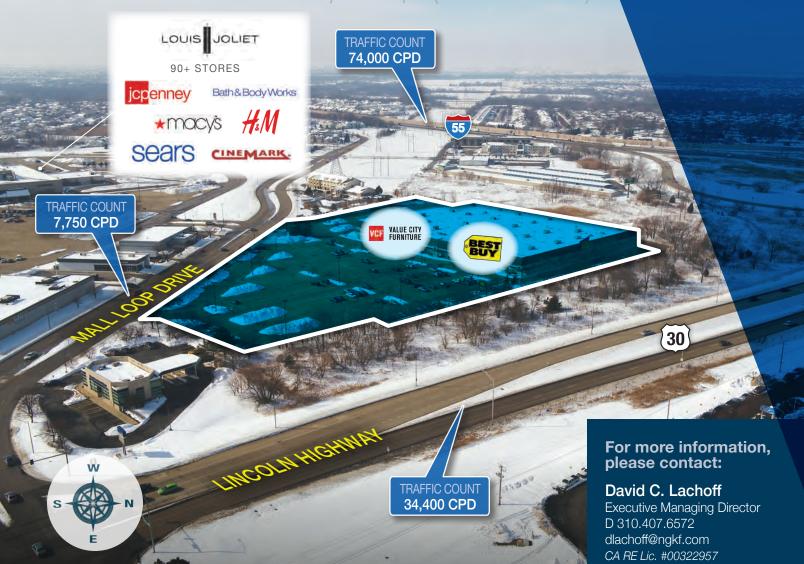

## **Area Highlights**

- » Directly across from Louis Joliet regional Shopping Mall
- » Great location, monument signage at intersection with mall entrance
- » Mall anchored by 14-screen all digital Cinemark Movie Theatre, tenants include Macy's, Carson's, H&M, Victoria's Secret, Bath & Body Works, Pandora amongst 90+ stores
- » Located off I-55 and Rt.30, and just minutes away from Interstate 80
- » Chicago suburb community, Joliet is a growing city of approx. 150,000 residents
- » Nearly 70,000 residents within 3 miles of the property, Avg. Household Income +\$87,000

#### David C. Lachoff

Executive Managing Director D 310.407.6572 dlachoff@ngkf.com CA RE Lic. #00322957