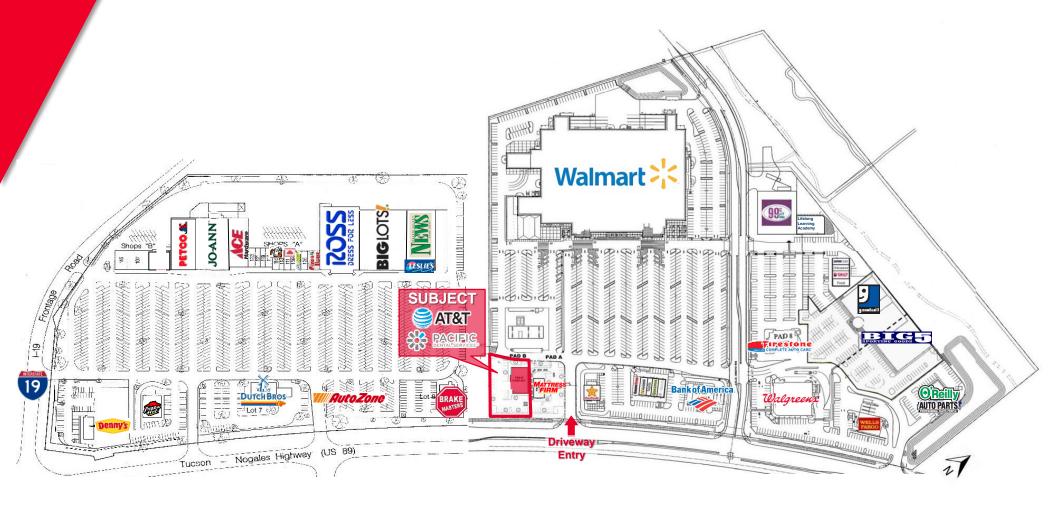

- Shadow anchored by Walmart Supercenter
- Highly visible location next to main entry into Walmart
- · Situated in the center of the area's retail hub
- · High local income demos
- Neighboring Tenants: Walmart Supercenter, Ross, Big Lots!, 99¢ Only, Jo-Ann Fabric, Petco, Ace Hardware, Sprouts, TJ Maxx, Big 5, and many more

## SITE PLAN - OVERALL PROJECT

980 K **TUCSON MSA - 2010 CENSUS** 

\$39,617

**MEDIAN** HOUSEHOLD INCOME

Source: 2017 ACS 5-Year Population Estimate

\$193,300

MEDIAN HOME PRICE

Source: Zillow Home Value Index, Feb. 2018