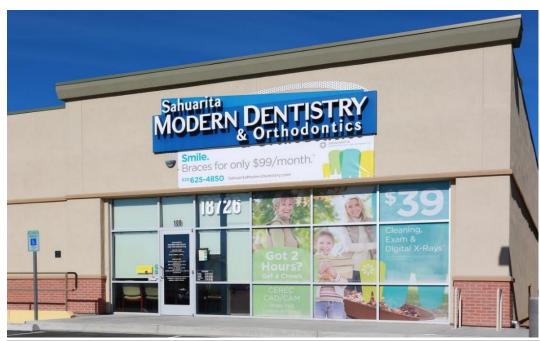

### TENANT PROFILES

Pacific Dental Services provides administrative support to dental practices, allowing dentists to focus on dentistry. In June 1994, PDS, CEO Stephen Thorne supported his first dental practice in Costa Mesa, Calif. By 1997, the company had grown to support nearly 20 practices. The idea of having someone handle the dental practice's administrative tasks was taking off, with dentists wanting to focus on patients and not the everyday aspects of running their own business.

Since its inception in 1994, Pacific Dental Services has grown from one, to now more than 700 practices in 20 states. Pacific Dental Services has been ranked on the prestigious Inc. 500/5000 list as one of the fasted-growing private companies in America, and has won the Inc. Hire Power Award for "Top 100 Job Creators" for two years running. Pacific Dental Services supports approximately 700 dentists and has over 5,000 employees. They plan to continue their rapid growth, adding about 80 supported offices every year with the vision to become greatest dental company in America.