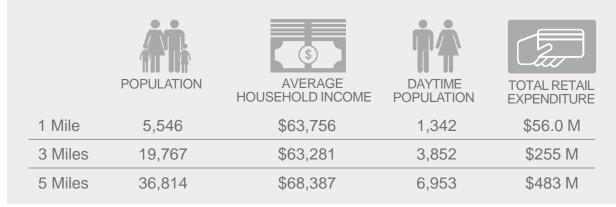

| 5 Years (New)                   |  |
|------------------|---------------------------------|--|
| LEASE EXPIRATION | 3/5/2024                        |  |
| RENEWAL OPTIONS  | Two (2) - Five (5) Year Options |  |



| LEASE TERM       | 10 Years                        |
|------------------|---------------------------------|
| LEASE EXPIRATION | 1/31/2022                       |
| RENEWAL OPTIONS  | Two (2) - Five (5) Year Options |



- Shadow anchored by Walmart Supercenter
- Highly visible location next to main entry into Walmart
- · Situated in the center of the area's retail hub
- · High local income demos
- Neighboring Tenants: Walmart Supercenter, Ross, Big Lots!, 99¢ Only, Jo-Ann Fabric, Petco, Ace Hardware, Sprouts, TJ Maxx, Big 5, and many more

# NEIGHBORHOOD DEMOGRAPHICS



## TENANT PROFILES



AT&T Inc. (NYSE: T) helps millions around the globe connect with leading entertainment, business, mobile and high speed internet services. It offers the nation's best data network and the best global coverage of any U.S. wireless provider. They're one of the world's largest providers of pay TV. It has TV customers in the U.S. and 11 Latin American countries. Nearly 3.5 million companies, from small to large businesses around the globe, turn to AT&T for highly secure smart solutions. AT&T Inc. was founded in 1983 and is based in Dallas, Texas.







PICOR Commercial Real Estate Services 5151 E. Broadway Blvd, Suite 115 | Tucson, AZ 85711 | +1 520 748 7100 | picor.com

### TENANT PROFILES



Pacific Dental Services provides administrative support to dental practices,