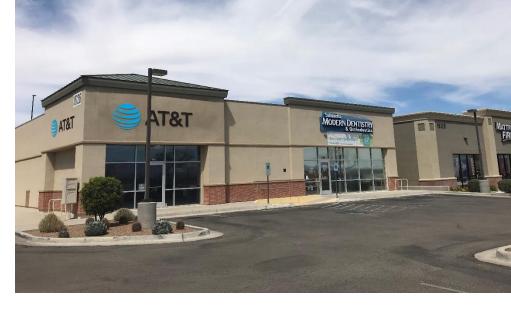

- Shadow anchored by Walmart Supercenter
- Highly visible location next to main entry into Walmart
- · Situated in the center of the area's retail hub
- · High local income demos
- Neighboring Tenants: Walmart Supercenter, Ross, Big Lots!, 99¢ Only, Jo-Ann Fabric, Petco, Ace Hardware, Sprouts, TJ Maxx, Big 5, and many more