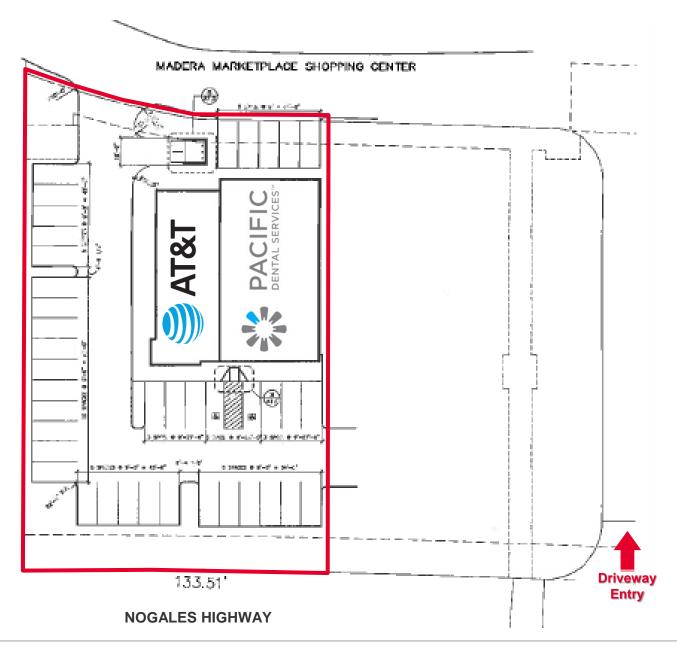

| Occupancy                     | 100%                   |
| INCOME                        |                        |
| AT&T                          | \$ 63,000.00 2,100 SF  |
| Estimated Potential Base Rent | \$ 109,760.00 3,500 SF |
| Total Annual Rent             | \$ 172,760.00          |
| OPERATING EXPENSES            |                        |
| Roof Reserve (AT&T)           | \$ (1,300.00)          |
| Parking Reserve (25 yr)       | \$ (2,000.00)          |
| Total Expenses                | \$ (3,300.00)          |
| NET OPERATING INCOME          | \$ 169,460.00          |
| Offering Price                | \$ 2,650,000.00        |
| CAP Rate                      | 6.40%                  |
|                               |                        |

# SITE PLAN - SUBJECT PROPERTY



## SITE PLAN - OVERALL PROJECT







980 K **TUCSON MSA - 2010 CENSUS** 

\$39,617

**MEDIAN** HOUSEHOLD INCOME

Source: 2017 ACS 5-Year Population Estimate

\$193,300

MEDIAN HOME PRICE

Source: Zillow Home Value Index, Feb. 2018

28 K

#### **POPULATION**

Source: 2017 ACS 5-Year Population Estimate

\$73,174

## **MEDIAN** HOUSEHOLD INCOME

Source: 2017 ACS 5-Year Population Estimate

\$188,500

Source: Zillow Home Value Index. Feb. 2019

#### **MAJOR REGIONAL EMPLOYERS**

University of Arizona

Raytheon

State of Arizona

David Monthan Air Force Base

Pima County

Tucson Unified Schools District

Banner-University Medicine

U.S. Customs and Border Protection

Freeport-McMoRan Inc.

Walmart

Fort Huachuca

City of Tucson

Tohono O'odham Nation

Carondelet Health Network

TMC HealthCa