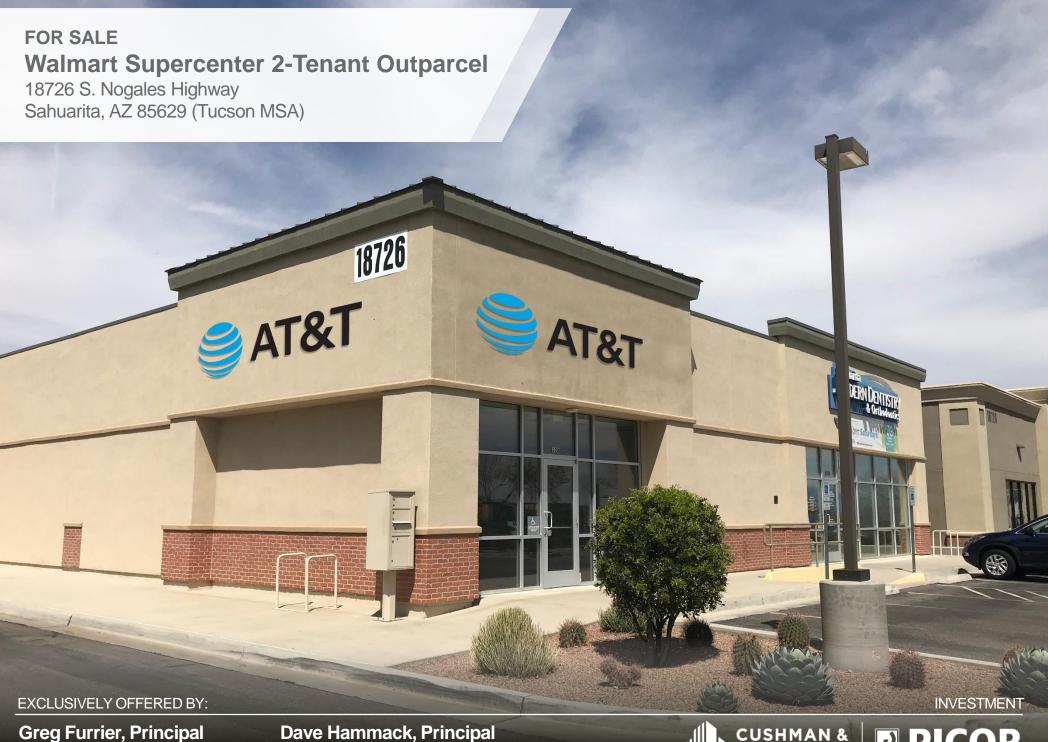

### **EXECUTIVE SUMMARY**

| LOCATION                        | 18726 S. Nogales Highway<br>Sahuarita, Arizona 85629 (Tucson MSA) |
|---------------------------------|-------------------------------------------------------------------|
| ASSESSOR PARCEL NO. 303-33-857B |                                                                   |
| BUILDING SIZE                   | 5,600 SF                                                          |
| LAND SIZE                       | 0.620 Acres                                                       |
| YEAR BUILT                      | 2011                                                              |
| OCCUPANCY                       | 100%                                                              |
| TENANTS                         | AT&T(corporate), Pacific Dental Services, Inc.                    |
| LEASE TYPE                      | NNN                                                               |

- Shadow anchored by Walmart Supercenter
- Highly visible location next to main entry into Walmart
- · Situated in the center of the area's retail hub
- · High local income demos
- Neighboring Tenants: Walmart Supercenter, Ross, Big Lots!, 99¢ Only, Jo-Ann Fabric, Petco, Ace Hardware, Sprouts, TJ Maxx, Big 5, and many more