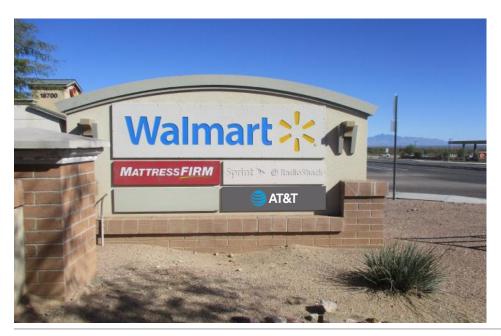

- Shadow anchored by Walmart Supercenter
- Highly visible location next to main entry into Walmart
- · Situated in the center of the area's retail hub
- · High local income demos
- Neighboring Tenants: Walmart Supercenter, Ross, Big Lots!, 99¢ Only, Jo-Ann Fabric, Petco, Ace Hardware, Sprouts, TJ Maxx, Big 5, and many more