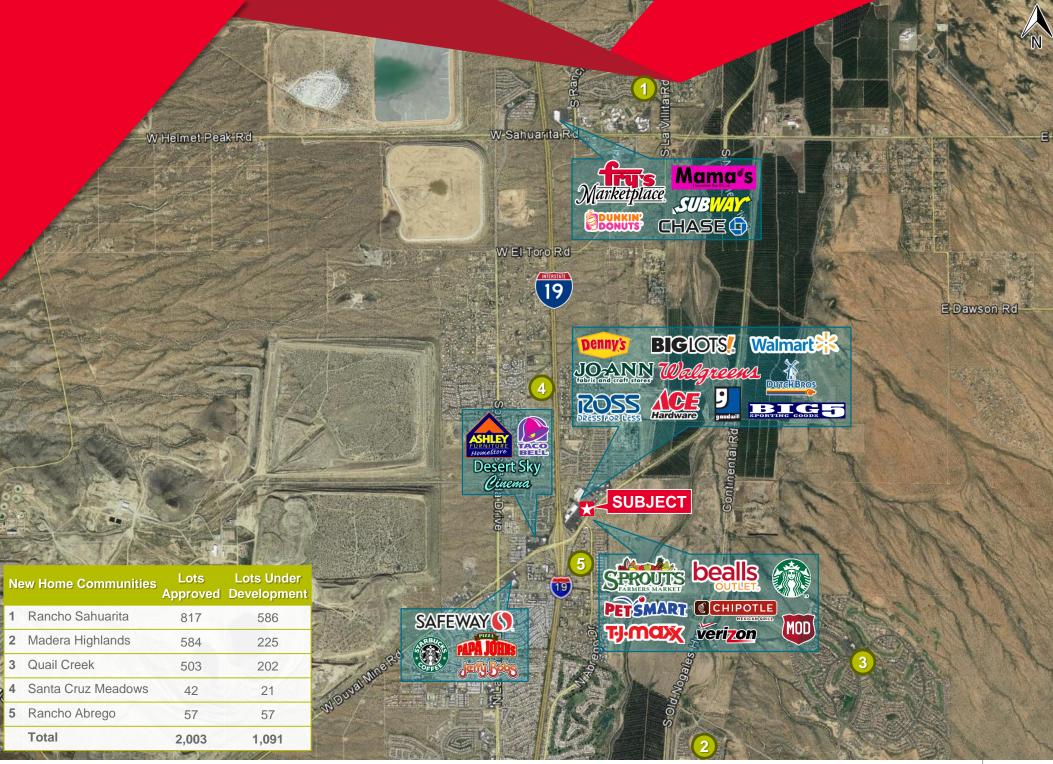

- Shadow anchored by Walmart Supercenter
- Highly visible location next to main entry into Walmart
- · Situated in the center of the area's retail hub
- · High local income demos
- Neighboring Tenants: Walmart Supercenter, Ross, Big Lots!, 99¢ Only, Jo-Ann Fabric, Petco, Ace Hardware, Sprouts, TJ Maxx, Big 5, and many more

# SITE PLAN - SUBJECT PROPERTY