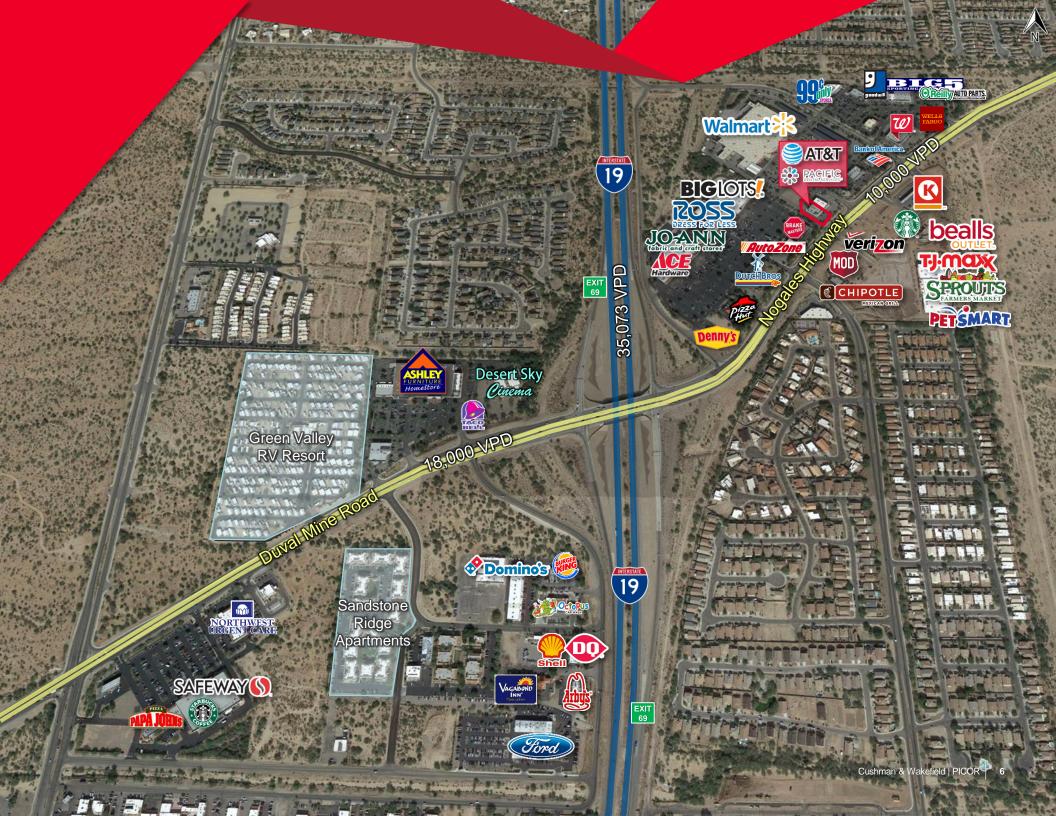

## SITE PLAN - OVERALL PROJECT

980 K **TUCSON MSA - 2010 CENSUS** 

\$39,617

**MEDIAN** HOUSEHOLD INCOME

Source: 2017 ACS 5-Year Population Estimate

\$193,300

MEDIAN HOME PRICE

Source: Zillow Home Value Index, Feb. 2018