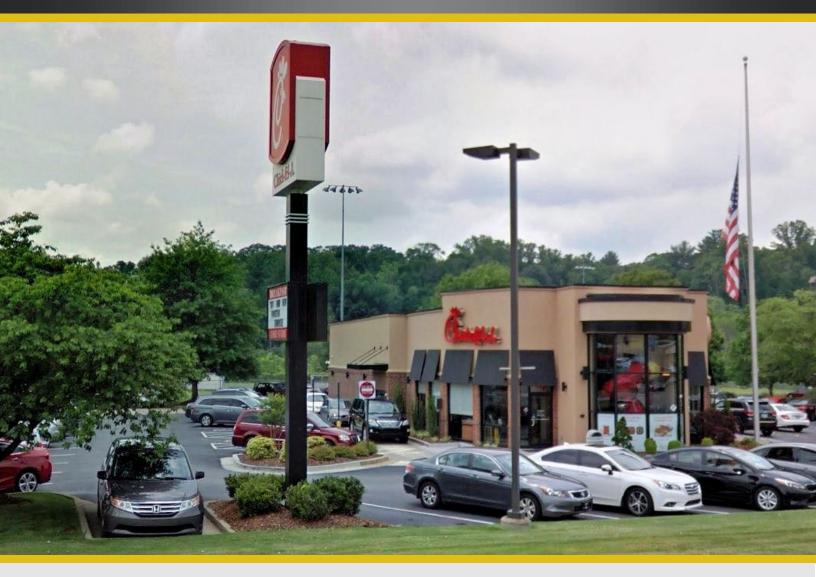

### LOCATION:

The Property is located at 1205 E. Stone Drive in Kingsport, Tennessee.

**LOT SIZE:** Approximately 1.02 acres

### **IMPROVEMENTS:**

Construction was complete in 1998 of a 3,971 square foot restaurant building for **Chick-fil-A** with drive-thru.

### PARKING:

There are 57 parking spaces available on site