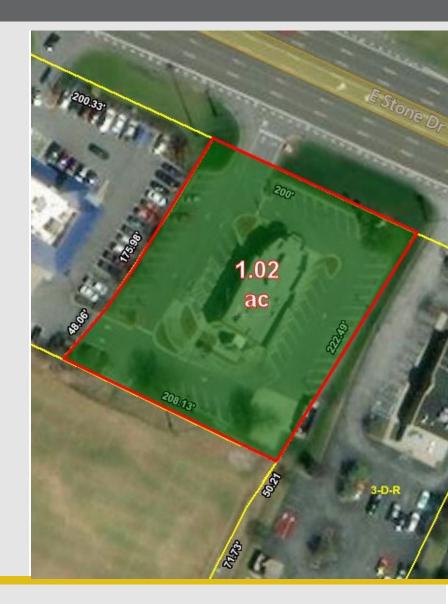

### LOCATION:

The Property is located at 1205 E. Stone Drive in Kingsport, Tennessee.

**LOT SIZE:** Approximately 1.02 acres

### **AERIAL MAP**

**Glenn Perkins** Affiliate Broker 423-956-5707 Mobile 423-230-0255 Office glenn@tcigroup.com TCI Group—Jerry Petzoldt Agency LLC 221 Cumberland St. Kingsport, TN, 37660