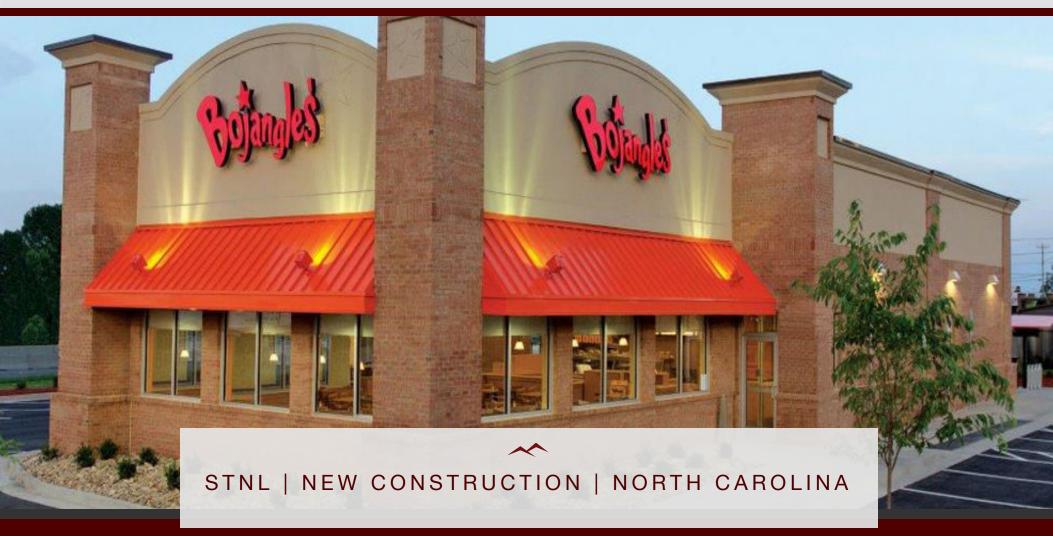

## **BOJANGLES' INVESTMENT OFFERING** 84 W MILLS STREET, COLUMBUS, NC 28722

### **PROPERTY OVERVIEW**

Single tenant net lease investment in Columbus, North Carolina positioned near Tryon International Equestrian Center, a world-class equestrian competition campus. Located just off interstate 26, nestled in the heart of North Carolina's Blue Ridge Mountains. Excellent visibility with signalized access along Mills Street/Hwy 108.