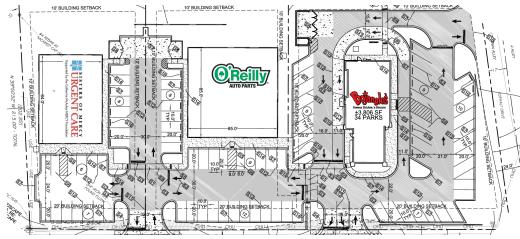

#### **DEAL HIGHLIGHTS**

- 20 Year Lease
- Year 1 Rent: \$120,000
- 5% Rent Increases every 5 Years
- Four, 5-Year Renewal Options
- Experienced Operator 60 restaurants in five states
- May also be purchased as a portfolio with an adjacent O'Reilly Auto Parts