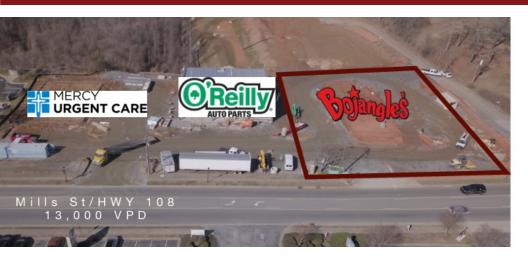

### **PROPERTY OVERVIEW**

Single tenant net lease investment in Columbus, North Carolina positioned near Tryon International Equestrian Center, a world-class equestrian competition campus. Located just off interstate 26, nestled in the heart of North Carolina's Blue Ridge Mountains. Excellent visibility with signalized access along Mills Street/Hwy 108.

#### **DEAL HIGHLIGHTS**

- 20 Year Lease
- Year 1 Rent: \$120,000
- 5% Rent Increases every 5 Years
- Four, 5-Year Renewal Options
- Experienced Operator 60 restaurants in five states
- May also be purchased as a portfolio with an adjacent O'Reilly Auto Parts