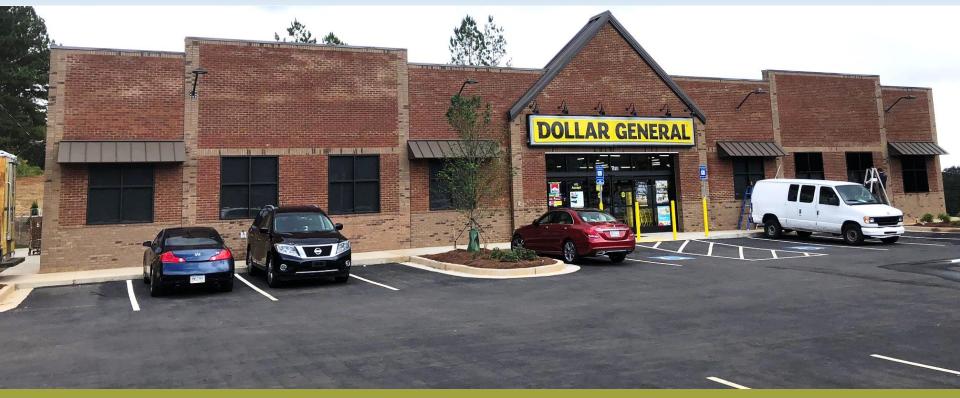

## UPGRADED CONSTRUCTION NNN DOLLAR GENERAL

3690 Highway 166 | Douglasville, GA 30135

Daily Traffic Counts Exceeding 21,120 Vehicles

Suburb of Atlanta, GA

Upgraded All Brick Construction Long Term Corporate Lease