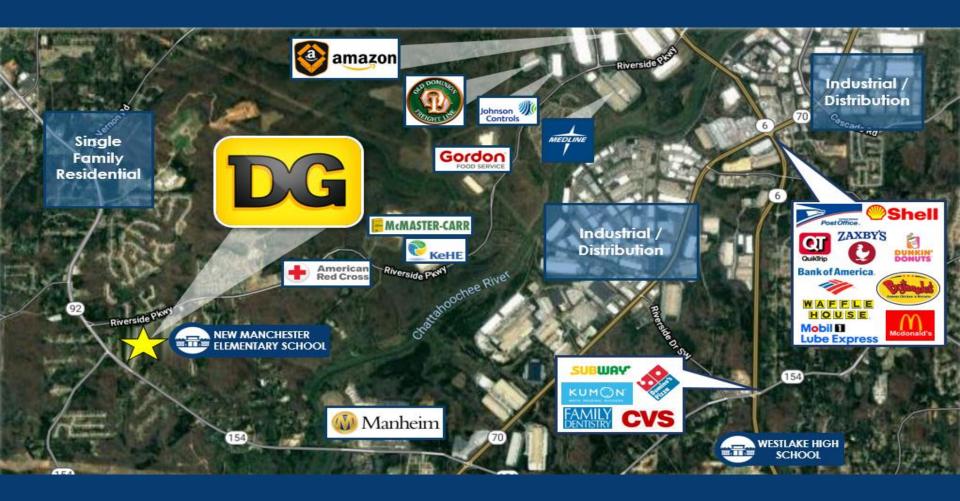

## UPGRADED CONSTRUCTION NNN DOLLAR GENERAL

3690 Highway 166 | Douglasville, GA 30135

Daily Traffic Counts Exceeding 21,120 Vehicles

Suburb of Atlanta, GA

Upgraded All Brick Construction Long Term Corporate Lease