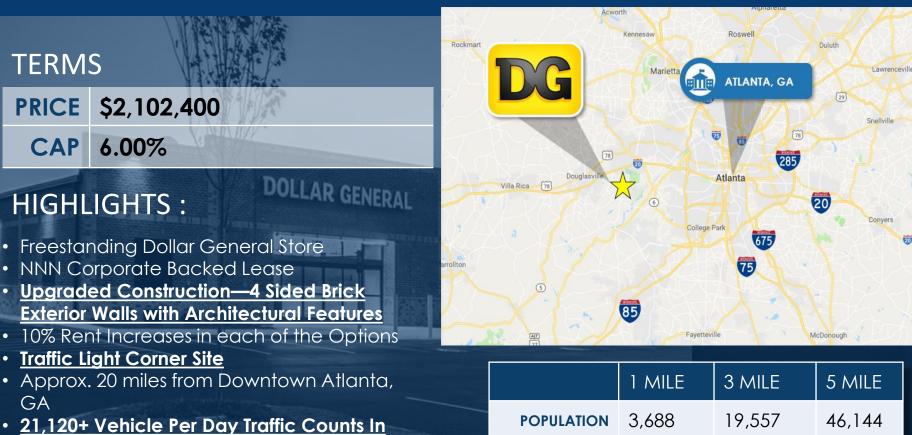

**HOUSEHOLDS** 

FOR MORE INFORMATION :

Bill Weitzenkorn, CCIM 404-475-9000 ext. 113 bill@sullivanwickley.com

16,090

- Front of Site
- \$91,900 Average Household Income Within

## a 1 Mile Radius

## HOUSEHOLD INCOME \$91,900 \$75,596 \$91,756

1,201

6,531

The enclosed information has been secured by sources deemed to be reliable, SWE Realty, LLC makes no representations or warranties expressed or implied as to the accuracy of the above information. Purchaser must verify the accuracy of the enclosed information and bears all risks for any inaccuracies. Enclosed information is subject to verification and no liability for errors or omissions are assumed.