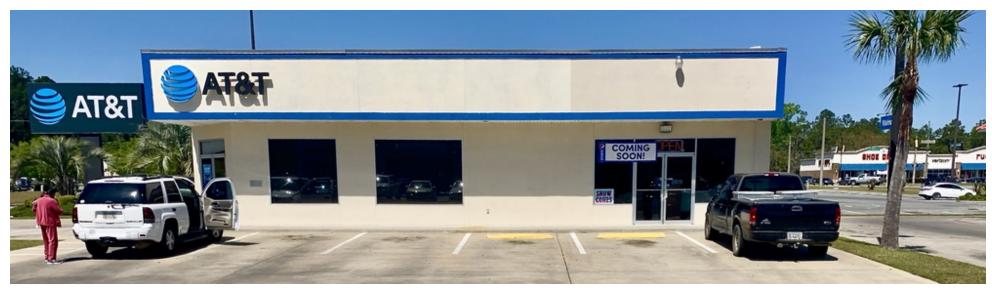

#### PROPERTY OVERVIEW

Southeastern Development is pleased to present this investment opportunity to acquire AT&T and Po Boys Sandwich Shop in Jesup, GA. AT&T has been at this location since 2002 and recently renewed their NN lease for another 3 year term lasting until 2022, with an additional 3 year extension from 2022-2025. Po Boys is a local sandwich shop that recently signed a 3 year lease at this location. Current cap rate is 7.5% with Landlord responsible for roof and exterior walls.

#### LOCATION OVERVIEW

Located next door to Walmart Shopping Center, and neighbors countless National Retailers.