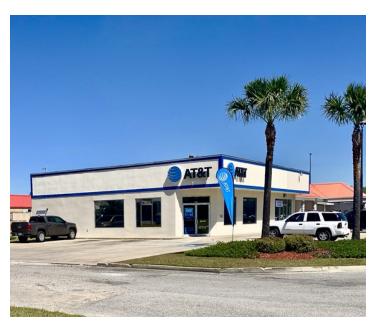

1093 N MACON ST., JESUP, GA 31545

Property Name: AT&T and Sandwich Shop

Property Address: 1093 N Macon St., Jesup, GA 31545

Property Type: Retail

APN: J3-1-7

Lot Size: 0.2 AC

Building Size: 3,000 SF

Year Built: 2001

#### PROPERTY OVERVIEW

Southeastern Development is pleased to present this investment opportunity to acquire AT&T and Po Boys Sandwich Shop in Jesup, GA. AT&T has been at this location since 2002 and recently renewed their NN lease for another 3 year term lasting until 2022, with an additional 3 year extension from 2022-2025. Po Boys is a local sandwich shop that recently signed a 3 year lease at this location. Current cap rate is 7.5% with Landlord responsible for roof and exterior walls.

#### LOCATION OVERVIEW

Located next door to Walmart Shopping Center, and neighbors countless National Retailers.

## Retail Property For Sale