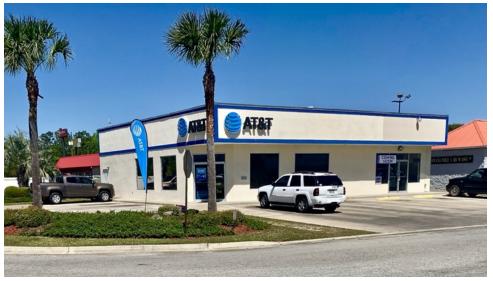

#### PROPERTY OVERVIEW

Southeastern Development is pleased to present this investment opportunity to acquire AT&T and Po Boys Sandwich Shop in Jesup, GA. AT&T has been at this location since 2002 and recently renewed their NN lease for another 3 year term lasting until 2022, with an additional 3 year extension from 2022-2025. Po Boys is a local sandwich shop that recently signed a 3 year lease at this location. Current cap rate is 7.5% with Landlord responsible for roof and exterior walls.

#### LOCATION OVERVIEW

Located next door to Walmart Shopping Center, and neighbors countless National Retailers.