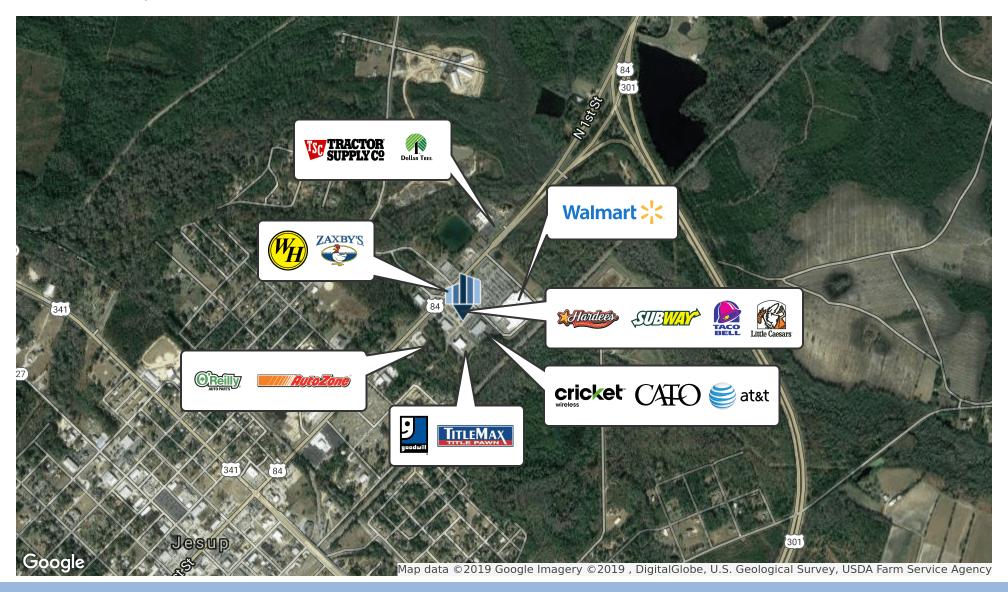

#### LOCATION OVERVIEW

Located next door to Walmart Shopping Center, and neighbors countless National Retailers.

#### **SALE HIGHLIGHTS**

2

- Corporate Guaranteed lease
- Long Term Occupancy History
- Minimal Landlord Responsibilities
- · Next door to Countless National Retailers
- Daily Traffic Count ~20,000 VPD

1093 N MACON ST., JESUP, GA 31545