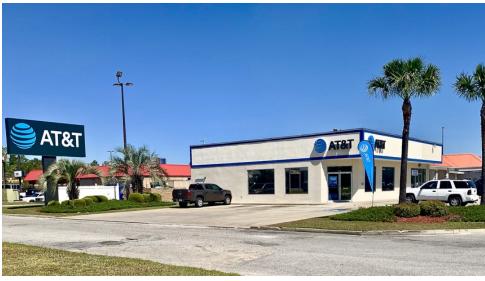

#### PROPERTY OVERVIEW

Southeastern Development is pleased to present this investment opportunity to acquire AT&T and Po Boys Sandwich Shop in Jesup, GA. AT&T has been at this location since 2002 and recently renewed their NN lease for another 3 year term lasting until 2022, with an additional 3 year extension from 2022-2025. Po Boys is a local sandwich shop that recently signed a 3 year lease at this location. Current cap rate is 7.5% with Landlord responsible for roof and exterior walls.

#### LOCATION OVERVIEW

Located next door to Walmart Shopping Center, and neighbors countless National Retailers.