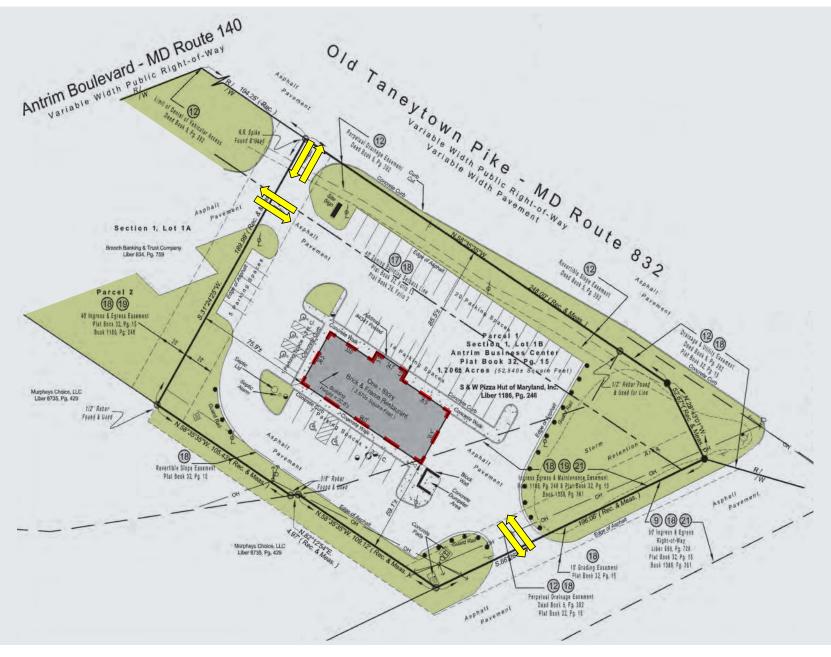

• Size: 3,570 square foot existing building

• Lot Size: 1.206 acre parcel

• Frontage: 104" on Old Taneytown Road

• Asking Rate: \$28.00 psf/nnn

• **Taxes:** \$9,488.51

• **Zoning:** GB (General Business District)