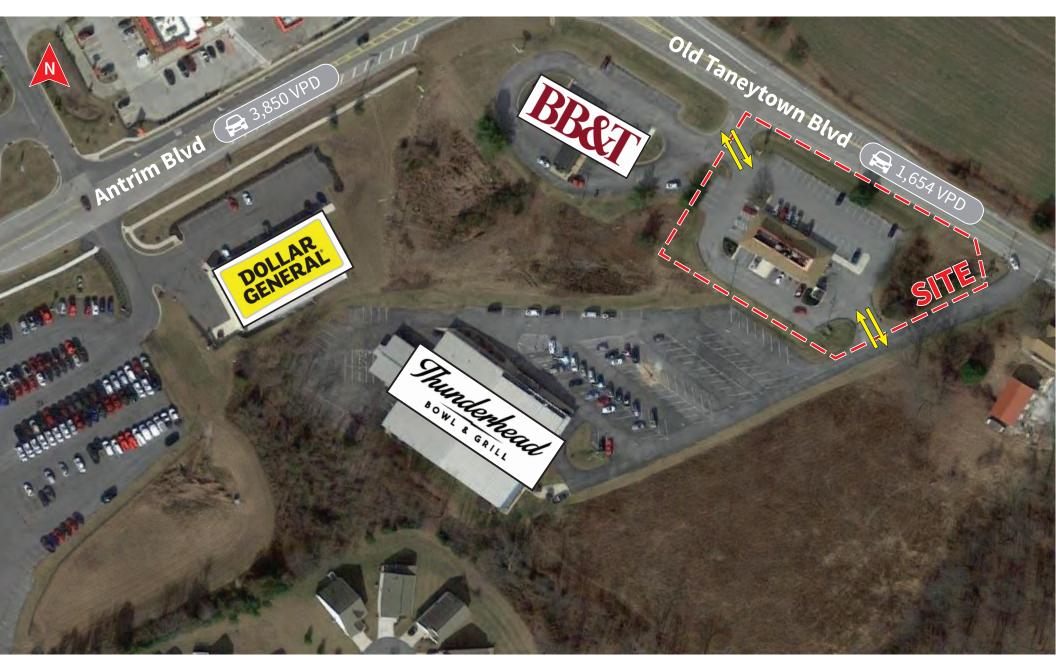

## Highlights

Free-standing restaurant located near the intersection of Old Taneytown Road and Antrim Boulevard. The property offers excellent access and visibility and includes pylon signage. Landlord will also consider ground lease or build-to-suit opportunities here.