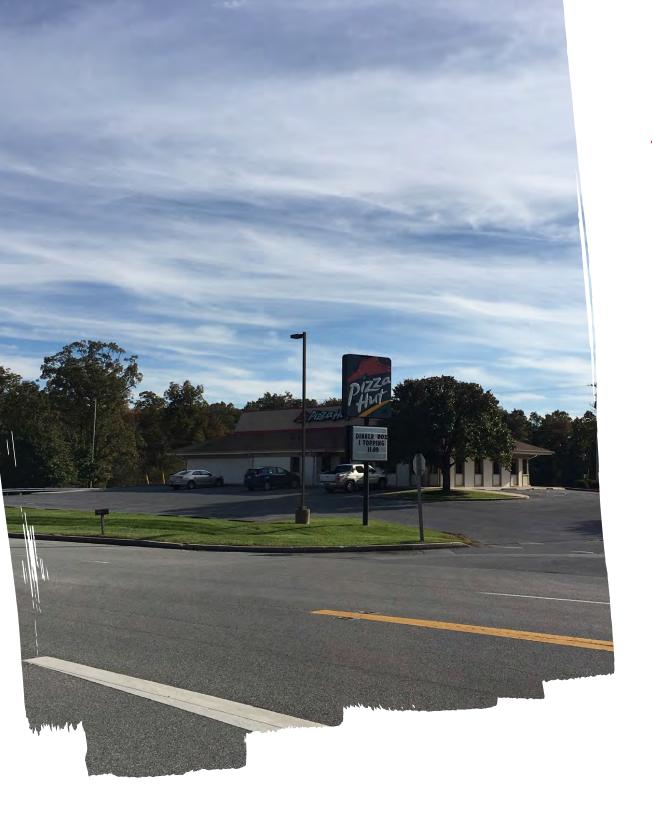

## Highlights

Free-standing restaurant located near the intersection of Old Taneytown Road and Antrim Boulevard. The property offers excellent access and visibility and includes pylon signage. Landlord will also consider ground lease or build-to-suit opportunities here.

• Size: 3,570 square foot existing building

• Lot Size: 1.206 acre parcel

• Frontage: 104" on Old Taneytown Road

• Asking Rate: \$28.00 psf/nnn

• **Taxes:** \$9,488.51

• **Zoning:** GB (General Business District)