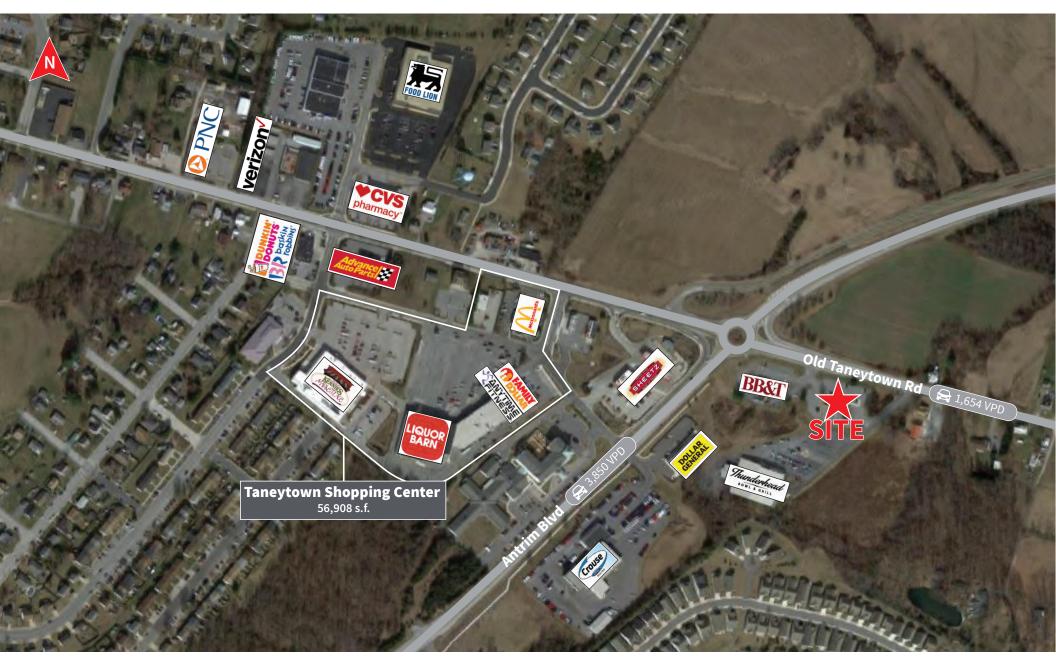

## Highlights

Free-standing restaurant located near the intersection of Old Taneytown Road and Antrim Boulevard. The property offers excellent access and visibility and includes pylon signage. Landlord will also consider ground lease or build-to-suit opportunities here.