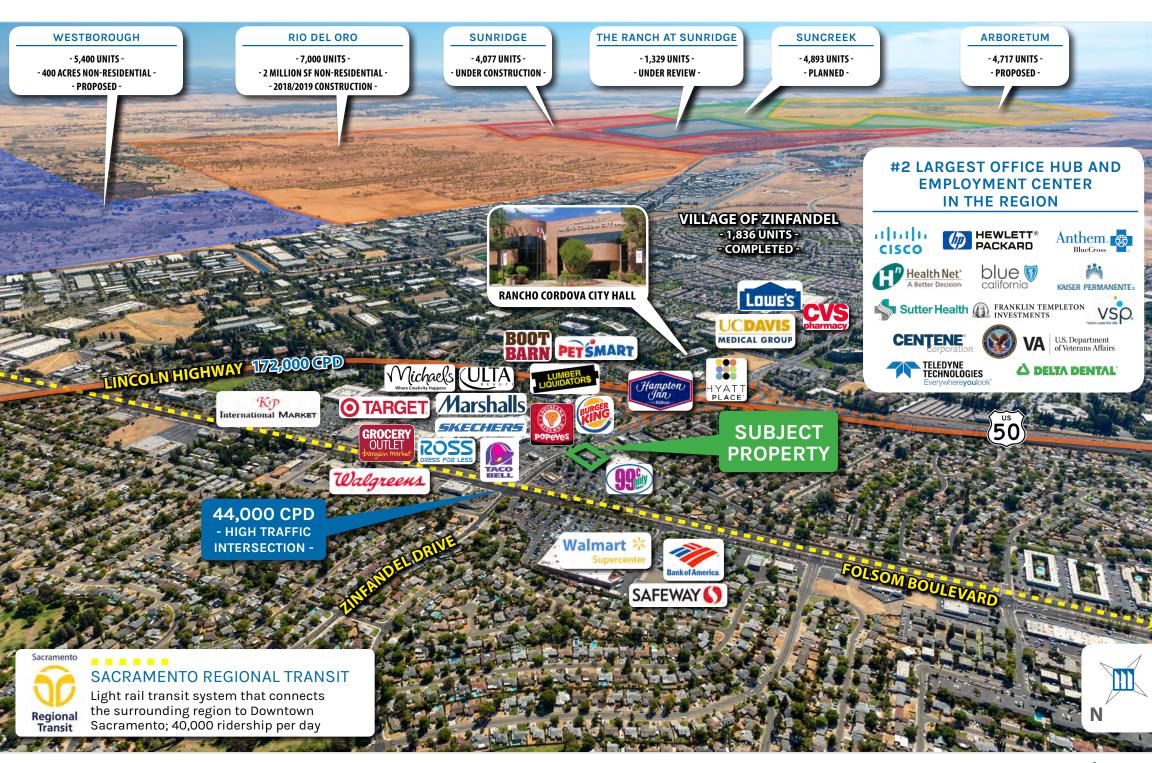

# **INVESTMENT HIGHLIGHTS**

- Easily Accessible to U.S. Route 50: Zinfandel Crossings is located at the on/off ramp to U.S. Route 50, connecting Downtown Sacramento to Rancho Cordova, and then extending to Lake Tahoe
- **Proximity to Light Rail:** The Zinfandel Train Station is located immediately adjacent to Zinfandel Crossing. This station is part of the Sacramento Regional Transit District Gold Line, with service to Downtown Sacramento, California State University, Sacramento, Gold River and Folsom. This station's location is strategic in the overall plan of connecting residential communities to the employment hub of Rancho Cordova and driving customer traffic directly to the center
- Affluent Demographics: There are 216,000 people with an average household income of \$92,000 within a 5-mile radius
- Rancho Cordova is the 2nd Largest Office Hub/Employment Center in the Region:
  - Fastest growing city in the county
  - o 55,000 jobs and 3,000 businesses located in the city
  - o 11.4 million square feet of office space; 18 million square feet of industrial space
  - o Fortune 500 companies with regional facilities include Cisco Systems, Centene, Anthem Blue Cross, Teledyne Technologies, and Franklin Templeton
  - o Companies headquartered in the city include Vision Service Plan Global, Health Net Federal Services, and AMPAC Fine Chemicals
  - o 30,000 residential units proposed, planned or under construction

# Rancho Cordova, California

- Sacramento County's newest city; incorporated in 2003
  - o 13 miles east of the State Capitol, 90 miles northeast of San Francisco, 80 miles west of Lake Tahoe
- Fastest growing city in the county; 2nd fastest growing city in the metropolitan area
  - o 74,500+ population; 1.53+ million in the county
  - o 7.5% project population increase between 2018-2023
- Situated along U.S. Route 50, a major transcontinental highway featuring vast office and industrial networks and direct access to Downtown Sacramento and California State University Sacramento
- Suburban community appreciated for its central location, business park climate, and recreational opportunities
- 2 of the region's most popular recreation destinations are American River Parkway and Lake Natom
- The new Barrell District boasts 6 breweries, the only 2 distilleries since Prohibition and the only meadery in the region

### **ECONOMY**

- 2nd largest office hub and employment center in the region (Downtown Sacramento is the largest)
  - O Central location, affordable real estate, business park environment, and large workforce attract companies to the area
  - o 55,000 jobs and 3,000+ businesses located in the city; 11.4 million square feet of office space
- \$74,000 average household income that is projected to increase 15.6% between 2018-2023
  - Highest paying industries include: tech, professional, and scientific services; utilities; and agriculture, forestry, fishing, and hunting
  - Largest industries by employment are finance and insurance; manufacturing; administration and support; and healthcare and social assistance
- Top employers are State of California (3,000 employees), Health Net (2,500), Vision Service Plan (2,500), Veterans Affairs Medical Center (2,300), Sutter Health (1,400), and Delta Dental (1,300)
- Fortune 500 companies with regional facilities include Cisco Systems, Centene, Anthem Blue Cross, Teledyne Technologies, and Franklin Templeton
  - O Companies headquartered in the city include Vision Service Plan Global, Health Net Federal Services, and AMPAC Fine Chemicals
- Largest home improvement industry in the region; 54% projected job growth in construction industry in the next decade

### **DEVELOPMENTS**

- 15% population growth since 2010 (8% growth in Sacramento County); new subdivisions, central location, career opportunities and high-quality schools draw residents to the area
- 30,000+ residential units proposed, planned, or under construction
  - Sunridge Specific Plan 2,606-acre mixed-use development; 4,077 residential units; under construction
  - O Rio Del Oro Specific Plan 2,312-acre mixed-use development; 7,000 residential units and 2 million square feet of non-residential; construction beginning 2018/2019
  - Westborough Specific Plan 1,665-acre mixed-use development; 5,400 residential units, 400 acres of commercial space, 3 public schools, and extensive transportation network; proposed
  - The Ranch 1,329 residential units and 6.2 acres of commercial; under review
  - SunCreek Specific Plan 1,265-acre mixed-use development; 4,893 residential units and 82 acres of commercial development; planned
  - O Aboretum Specific Plan 1,349-acre mixed-use development; 4,717 residential units and 465,000 square feet of commercial development; proposed
  - o BDX at Capital Village 199-unit upscale apartment complex near Capital Village
- \$100 million interchange planned for U.S. Route 50 between Sunrise Boulevard and Hazel Avenue; a southentry only connector to accommodate large housing developments in the city
- California Military Department consolidated headquarters complex; 285,000 square-foot, multi-building campus on 31 acres; under construction

#### **TRANSPORTATION**

- Sacramento Regional Transit Light Rail is a world-class rail transit system with 70 routes covering 43 miles of rail and 367 square-miles of service area
  - Weekday ridership averages approximately 40,000 passengers per day
  - Originally designed 30 years ago as a downtown transportation network, the light rail system now reaches the cities of Folsom to the east, Elk Grove to the south, and Citrus Heights to the north, with further expansion proposed to the Sacramento International Airport