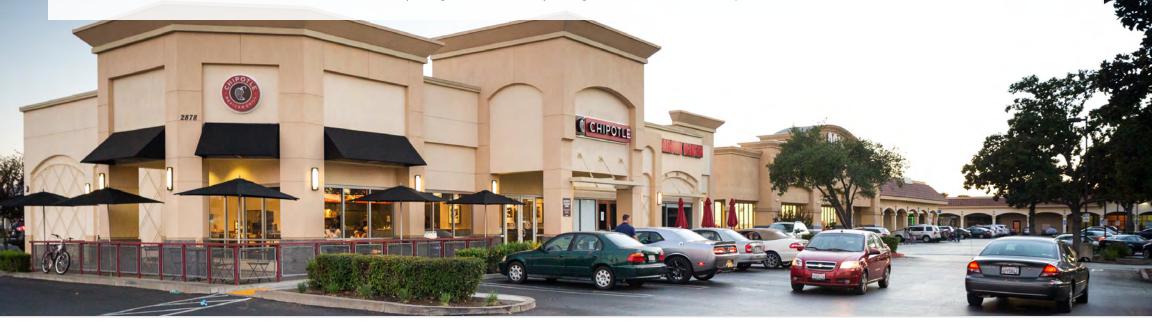

### CHIPOTLE & FIREHOUSE CRAWFISH

### **LOCATION**

Chipotle & Firehouse Crawfish Pad to 99¢ Only 2878 Zinfandel Drive Rancho Cordova, CA 95670

### Two-Tenant Chipotle and Firehouse Crawfish

- o Chipotle (NYSE: CMG) operates 2,450 restaurants
- o Chipotle has operated at the center since it was built in 2005
- o Chipotle exercised a 5-year option in 2015
- o Firehouse Crawfish is a local restaurant, established in 2011
- o Firehouse Crawfish executed a new 7-year lease in 2018
- o Firehouse Crawfish enjoys 4-5 star reviews on Yelp, Facebook and Google
- Shadow Anchored by 99¢ Only: Other national/regional tenants that are located within the center, but not included in the offering are California Check Cashing and Jersey Mike's
- **Ease of Management:** Passive investment with minimal landlord responsibilities
- Pride of Ownership; 2005 Construction
- Excellent Accessibility, Identity, and Visibility: The property benefits from eight points of ingress/egress and three prominent monument signs
- **Dominant Retail Signalized Intersection; 44,000 Cars per Day:** Zinfandel Crossings is located at the dominant retail signalized intersection in Rancho Cordova of Zinfandel Drive and Folsom Boulevard; other national tenants located at the intersection include Grocery Outlet, Marshalls, Michaels, PetSmart, Ross Dress for Less, Safeway, Target, ULTA Beauty, Walgreens and Walmart Supercenter