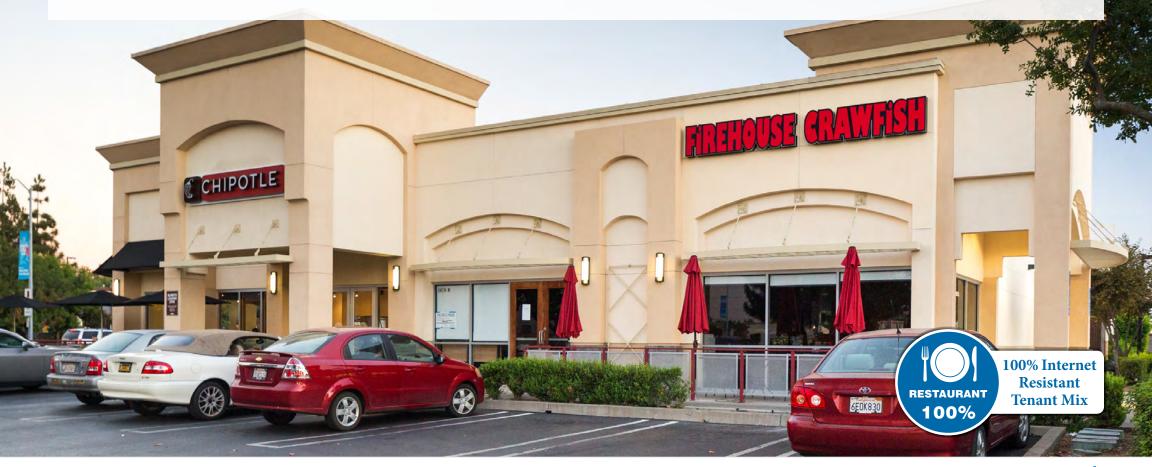

### CHIPOTLE & FIREHOUSE CRAWFISH

### **LOCATION**

Chipotle & Firehouse Crawfish Pad to 99¢ Only 2878 Zinfandel Drive Rancho Cordova, CA 95670

### Two-Tenant Chipotle and Firehouse Crawfish

- o Chipotle (NYSE: CMG) operates 2,450 restaurants
- o Chipotle has operated at the center since it was built in 2005
- o Chipotle exercised a 5-year option in 2015
- o Firehouse Crawfish is a local restaurant, established in 2011
- o Firehouse Crawfish executed a new 7-year lease in 2018
- o Firehouse Crawfish enjoys 4-5 star reviews on Yelp, Facebook and Google
- Shadow Anchored by 99¢ Only: Other national/regional tenants that are located within the center, but not included in the offering are California Check Cashing and Jersey Mike's
- **Ease of Management:** Passive investment with minimal landlord responsibilities
- Pride of Ownership; 2005 Construction
- Excellent Accessibility, Identity, and Visibility: The property benefits from eight points of ingress/egress and three prominent monument signs
- **Dominant Retail Signalized Intersection; 44,000 Cars per Day:** Zinfandel Crossings is located at the dominant retail signalized intersection in Rancho Cordova of Zinfandel Drive and Folsom Boulevard; other national tenants located at the intersection include Grocery Outlet, Marshalls, Michaels, PetSmart, Ross Dress for Less, Safeway, Target, ULTA Beauty, Walgreens and Walmart Supercenter