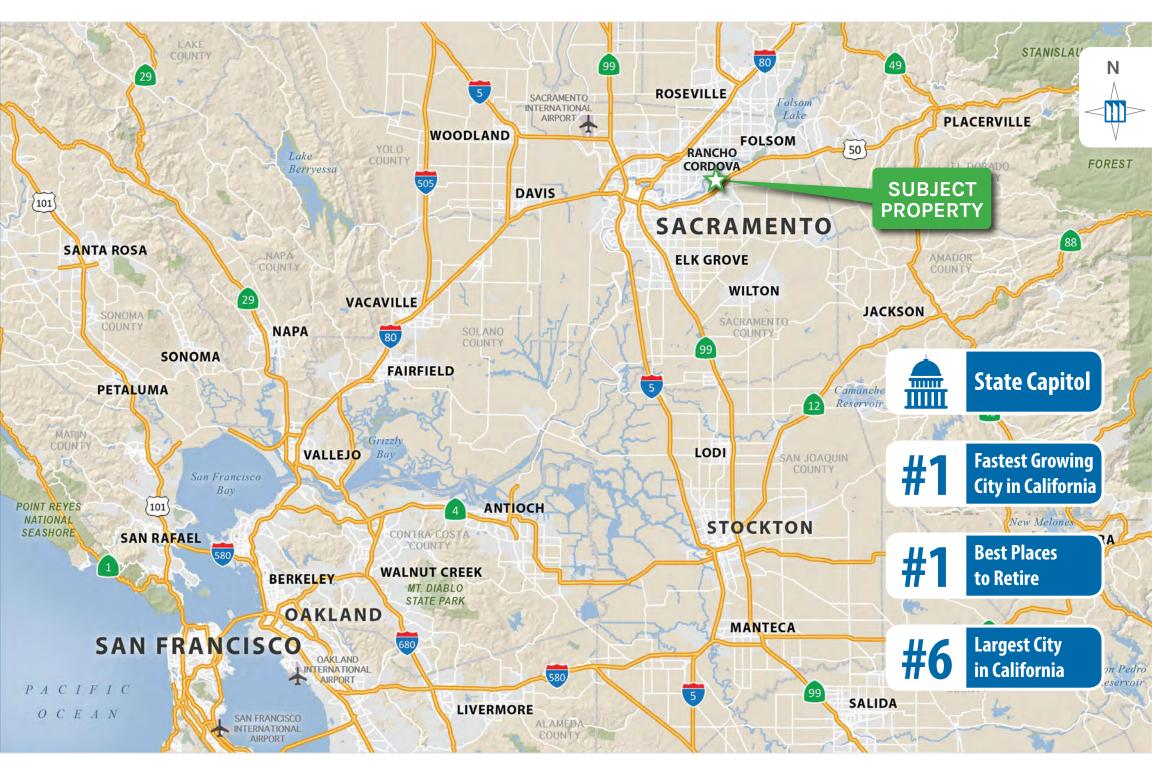

# Rancho Cordova, California

- Sacramento County's newest city; incorporated in 2003
  - o 13 miles east of the State Capitol, 90 miles northeast of San Francisco, 80 miles west of Lake Tahoe
- Fastest growing city in the county; 2nd fastest growing city in the metropolitan area
  - o 74,500+ population; 1.53+ million in the county
  - o 7.5% project population increase between 2018-2023
- Situated along U.S. Route 50, a major transcontinental highway featuring vast office and industrial networks and direct access to Downtown Sacramento and California State University Sacramento
- Suburban community appreciated for its central location, business park climate, and recreational opportunities
- 2 of the region's most popular recreation destinations are American River Parkway and Lake Natom
- The new Barrell District boasts 6 breweries, the only 2 distilleries since Prohibition and the only meadery in the region

### **ECONOMY**

- 2nd largest office hub and employment center in the region (Downtown Sacramento is the largest)
  - O Central location, affordable real estate, business park environment, and large workforce attract companies to the area
  - o 55,000 jobs and 3,000+ businesses located in the city; 11.4 million square feet of office space
- \$74,000 average household income that is projected to increase 15.6% between 2018-2023
  - Highest paying industries include: tech, professional, and scientific services; utilities; and agriculture, forestry, fishing, and hunting
  - Largest industries by employment are finance and insurance; manufacturing; administration and support; and healthcare and social assistance
- Top employers are State of California (3,000 employees), Health Net (2,500), Vision Service Plan (2,500), Veterans Affairs Medical Center (2,300), Sutter Health (1,400), and Delta Dental (1,300)
- Fortune 500 companies with regional facilities include Cisco Systems, Centene, Anthem Blue Cross, Teledyne Technologies, and Franklin Templeton
  - O Companies headquartered in the city include Vision Service Plan Global, Health Net Federal Services, and AMPAC Fine Chemicals
- Largest home improvement industry in the region; 54% projected job growth in construction industry in the next decade

# **Sacramento**

- Capital city of California; located at the confluence of the Sacramento River and the American River in the northern portion of California's Central Valley
- 500,000 population; 6th largest city in California and the 35th largest city in the nation
- Economic center of the Sacramento MSA which includes 7 counties and a population in excess of 2.5 million
- Home to professional sports teams such as the Kings (NBA), Sirens (IWFL), and the River Cats (MiLB)
- #1 "Best Place to Retire in California" Forbes (2018)

#### **ECONOMY**

- Diverse, thriving economy experiencing a growth of nearly 1.5%, making it the fastest growing city in California according to ABC News (2017)
  - o 5.4% expected job growth and 6.4% expected retail growth between 2017-2022
  - Employment growth will be greatest in professional and business services, education and healthcare, and leisure and hospitality which will account for 71% of net job growth in the county
- Stable base and low business costs, compared with the region, attracts major corporations
  - Among these are Intel Corp., Apple Computer, and Siemens Transportation Systems
  - The former McClellan Air Force Base is now an industrial park and includes tenants such as Northrop Grumman and JCPenney
- Home to many agricultural companies such as Blue Diamond, HP Hood, and Imperial Valley Seeds
  - o Industry has economic impact of over \$3 billion and provides approximately 6,400 jobs
  - O Blue Diamond Growers supplies 80% of the world's almond supplies
- Life Science and Healthcare is an \$8.64 billion dollar industry; supplies over 98,000 jobs and provides 20% of the total payroll in the Sacramento region
- California's Capitol experienced the fastest growing rent in the country in 2017, according to Apartment List, a real estate site which analyzes apartment data
  - Rent went up 11% compared to the same time last year; more than double the national pace
    - Significantly more than California's rent growth of 6.5% over the past 12 months
    - Rent growth in the U.S. was nearly 4% over the past year
- More affordable than other California cities, such as San Francisco, with a median 2-bedroom rent of \$3,140
  - O No other major city in California experienced nearly as large of a spike in rent price like Sacramento; it's the only city that saw year-over-year rent growth above the state average
  - O Analysts expect area will continually experience some of the fastest rent growth in the nation in 2018