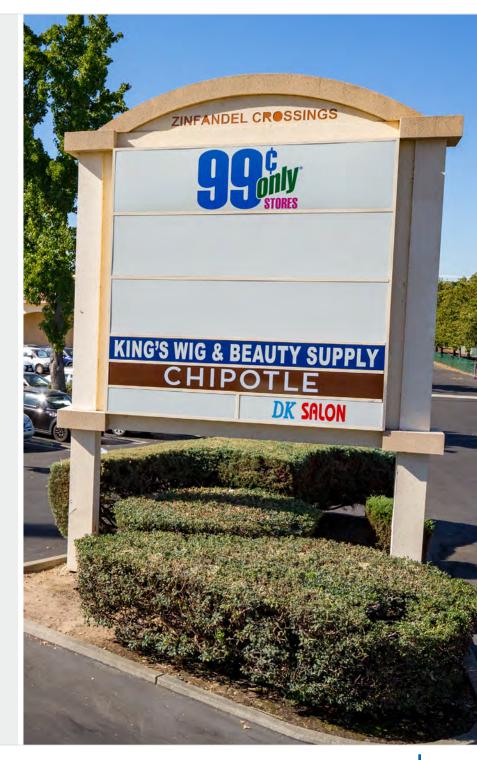

### Two-Tenant Chipotle and Firehouse Crawfish

- o Chipotle (NYSE: CMG) operates 2,450 restaurants
- o Chipotle has operated at the center since it was built in 2005
- o Chipotle exercised a 5-year option in 2015
- o Firehouse Crawfish is a local restaurant, established in 2011
- o Firehouse Crawfish executed a new 7-year lease in 2018
- o Firehouse Crawfish enjoys 4-5 star reviews on Yelp, Facebook and Google
- Shadow Anchored by 99¢ Only: Other national/regional tenants that are located within the center, but not included in the offering are California Check Cashing and Jersey Mike's
- **Ease of Management:** Passive investment with minimal landlord responsibilities
- Pride of Ownership; 2005 Construction
- Excellent Accessibility, Identity, and Visibility: The property benefits from eight points of ingress/egress and three prominent monument signs
- **Dominant Retail Signalized Intersection; 44,000 Cars per Day:** Zinfandel Crossings is located at the dominant retail signalized intersection in Rancho Cordova of Zinfandel Drive and Folsom Boulevard; other national tenants located at the intersection include Grocery Outlet, Marshalls, Michaels, PetSmart, Ross Dress for Less, Safeway, Target, ULTA Beauty, Walgreens and Walmart Supercenter