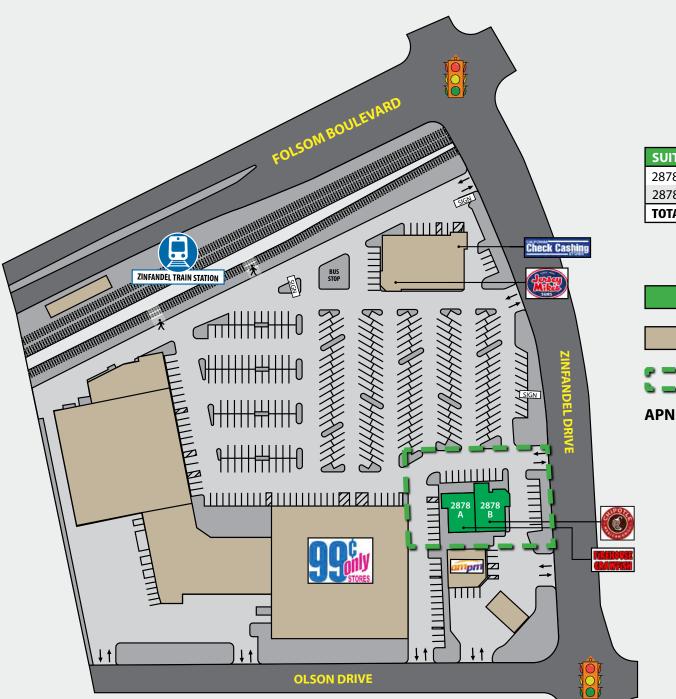

# SITE PLAN / PARCEL MAP

CHIPOTLE & FIREHOUSE CRAWFISH

| TOTAL | QUARE FOOTAGE      | 4,414 |
|-------|--------------------|-------|
| 2878B | Firehouse Crawfish | 2,140 |
| 2878A | Chipotle           | 2,274 |
| SUITE | TENANTS            | SF    |

**APN:** 072-0330-006