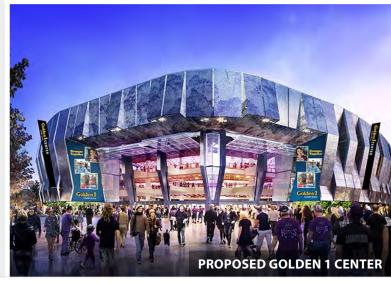

#### Golden 1 Center

- \$559 million project to change the former Sacramento Downtown Place into a multi-use indoor venue for entertainment and sporting events
- One of the most significant developments in recent Sacramento history
- Located in four city blocks within Downtown Sacramento
- Project is a joint partnership between Sacramento Basketball Holdings, LLC and the City of Sacramento
- Currently constructing an additional development project that adds up to 1.5 million square feet
  - Branded as DOCO (Downtown Commons); includes 250,000 square feet of office, 630,000 square feet of retail, a 250-room Kimpton hotel, and 45 residential units