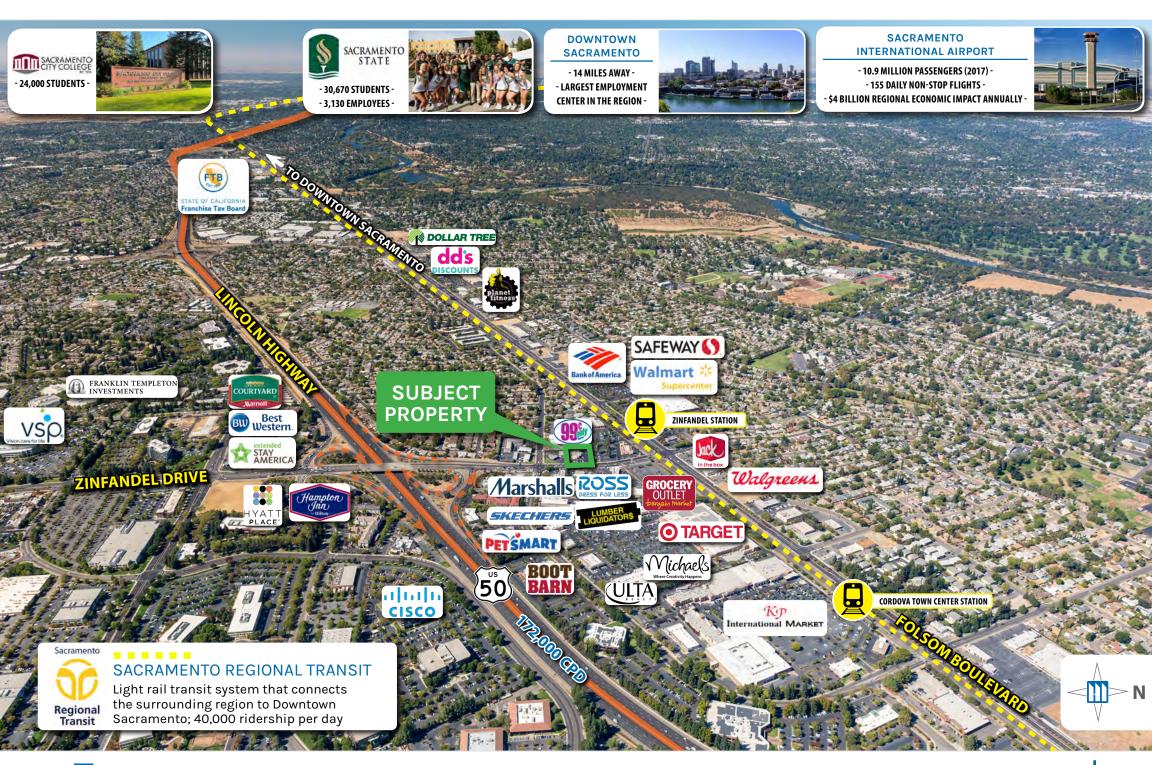

# Rancho Cordova, California

- Sacramento County's newest city; incorporated in 2003
  - o 13 miles east of the State Capitol, 90 miles northeast of San Francisco, 80 miles west of Lake Tahoe
- Fastest growing city in the county; 2nd fastest growing city in the metropolitan area
  - o 74,500+ population; 1.53+ million in the county
  - o 7.5% project population increase between 2018-2023
- Situated along U.S. Route 50, a major transcontinental highway featuring vast office and industrial networks and direct access to Downtown Sacramento and California State University Sacramento
- Suburban community appreciated for its central location, business park climate, and recreational opportunities
- 2 of the region's most popular recreation destinations are American River Parkway and Lake Natom
- The new Barrell District boasts 6 breweries, the only 2 distilleries since Prohibition and the only meadery in the region

#### **TRANSPORTATION**

- Sacramento Regional Transit Light Rail is a world-class rail transit system with 70 routes covering 43 miles of rail and 367 square-miles of service area
  - Weekday ridership averages approximately 40,000 passengers per day
  - Originally designed 30 years ago as a downtown transportation network, the light rail system now reaches the cities of Folsom to the east, Elk Grove to the south, and Citrus Heights to the north, with further expansion proposed to the Sacramento International Airport

#### **TRANSPORTATION**

- Situated at the hub of several highways, a deep-water inland port, an international airport, and transcontinental railroad line
- Located at the intersection of 4 major highways: Interstate 80, Interstate 5, Highway 99, and Highway 50
  - o Interstate 5 is the major north/south arterial running from the Mexican border to the Canadian border
  - Interstate 80 is the major east/west arterial going from San Francisco to New York City
- Sacramento International Airport (SMF)
  - Offers more than 155 daily nonstop flights on 11 domestic and international carriers to 35 destinations
  - \$4 billion regional economic impact annually
  - Served 10.9 million passengers in 2017; 1.1 million passengers in July 2018 set record for airport's busiest month in history
    - 7.8% robust annual growth rate from 2016
    - Airport's record-breaking numbers reflect strong community support, demand for air travel helped by a surging local economy, and the airport's successful efforts to reduce operational cost, according to John Wheat, Director of Airports for the Sacramento County Department of Airports

### **EDUCATION**

- California State University, Sacramento
  - Public university that offers 58 undergraduate and 41 graduate majors
  - o 30,670 students; 3,130 employees
  - o \$816 million regional economic impact and more than \$1 billion statewide impact
    - Supports 9,000 jobs in the region and statewide economy
  - o 7 miles west of the city; directly accessible via U.S. Route 50
- Sacramento City College
  - Local community college with more than 24,000 students
  - Employs over 800 faculty and staff
- University of California, Davis
  - O Public research university; one of the 10 campuses of the University of California system
  - o 29,000 undergraduate enrollment; \$6.8 billion economic impact
  - o Provides 65,000 jobs within the local region