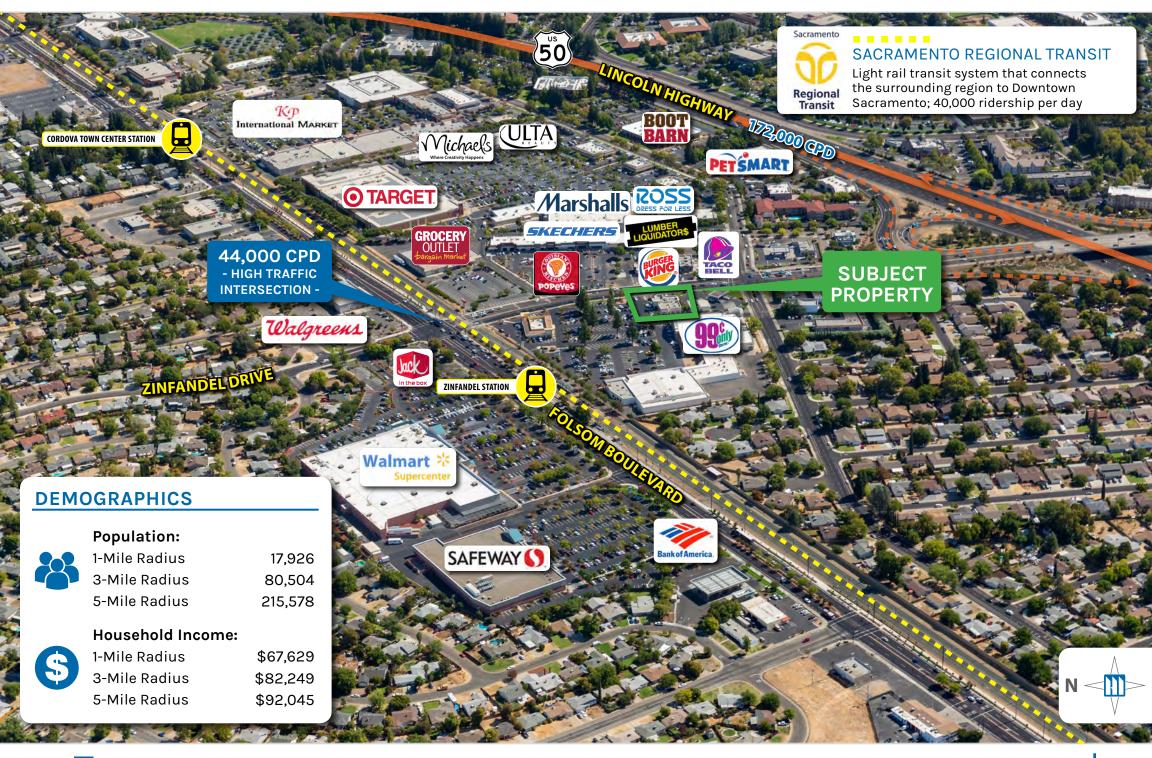

### Two-Tenant Chipotle and Firehouse Crawfish

- o Chipotle (NYSE: CMG) operates 2,450 restaurants
- o Chipotle has operated at the center since it was built in 2005
- o Chipotle exercised a 5-year option in 2015
- o Firehouse Crawfish is a local restaurant, established in 2011
- o Firehouse Crawfish executed a new 7-year lease in 2018
- o Firehouse Crawfish enjoys 4-5 star reviews on Yelp, Facebook and Google
- Shadow Anchored by 99¢ Only: Other national/regional tenants that are located within the center, but not included in the offering are California Check Cashing and Jersey Mike's
- **Ease of Management:** Passive investment with minimal landlord responsibilities
- Pride of Ownership; 2005 Construction
- Excellent Accessibility, Identity, and Visibility: The property benefits from eight points of ingress/egress and three prominent monument signs
- **Dominant Retail Signalized Intersection; 44,000 Cars per Day:** Zinfandel Crossings is located at the dominant retail signalized intersection in Rancho Cordova of Zinfandel Drive and Folsom Boulevard; other national tenants located at the intersection include Grocery Outlet, Marshalls, Michaels, PetSmart, Ross Dress for Less, Safeway, Target, ULTA Beauty, Walgreens and Walmart Supercenter

# **INVESTMENT HIGHLIGHTS**

- Easily Accessible to U.S. Route 50: Zinfandel Crossings is located at the on/off ramp to U.S. Route 50, connecting Downtown Sacramento to Rancho Cordova, and then extending to Lake Tahoe
- **Proximity to Light Rail:** The Zinfandel Train Station is located immediately adjacent to Zinfandel Crossing. This station is part of the Sacramento Regional Transit District Gold Line, with service to Downtown Sacramento, California State University, Sacramento, Gold River and Folsom. This station's location is strategic in the overall plan of connecting residential communities to the employment hub of Rancho Cordova and driving customer traffic directly to the center
- Affluent Demographics: There are 216,000 people with an average household income of \$92,000 within a 5-mile radius
- Rancho Cordova is the 2nd Largest Office Hub/Employment Center in the Region:
  - Fastest growing city in the county
  - o 55,000 jobs and 3,000 businesses located in the city
  - o 11.4 million square feet of office space; 18 million square feet of industrial space
  - o Fortune 500 companies with regional facilities include Cisco Systems, Centene, Anthem Blue Cross, Teledyne Technologies, and Franklin Templeton
  - o Companies headquartered in the city include Vision Service Plan Global, Health Net Federal Services, and AMPAC Fine Chemicals
  - o 30,000 residential units proposed, planned or under construction

# Rancho Cordova, California

- Sacramento County's newest city; incorporated in 2003
  - o 13 miles east of the State Capitol, 90 miles northeast of San Francisco, 80 miles west of Lake Tahoe
- Fastest growing city in the county; 2nd fastest growing city in the metropolitan area
  - o 74,500+ population; 1.53+ million in the county
  - o 7.5% project population increase between 2018-2023
- Situated along U.S. Route 50, a major transcontinental highway featuring vast office and industrial networks and direct access to Downtown Sacramento and California State University Sacramento
- Suburban community appreciated for its central location, business park climate, and recreational opportunities
- 2 of the region's most popular recreation destinations are American River Parkway and Lake Natom
- The new Barrell District boasts 6 breweries, the only 2 distilleries since Prohibition and the only meadery in the region

#### **TRANSPORTATION**

- Sacramento Regional Transit Light Rail is a world-class rail transit system with 70 routes covering 43 miles of rail and 367 square-miles of service area
  - Weekday ridership averages approximately 40,000 passengers per day
  - Originally designed 30 years ago as a downtown transportation network, the light rail system now reaches the cities of Folsom to the east, Elk Grove to the south, and Citrus Heights to the north, with further expansion proposed to the Sacramento International Airport