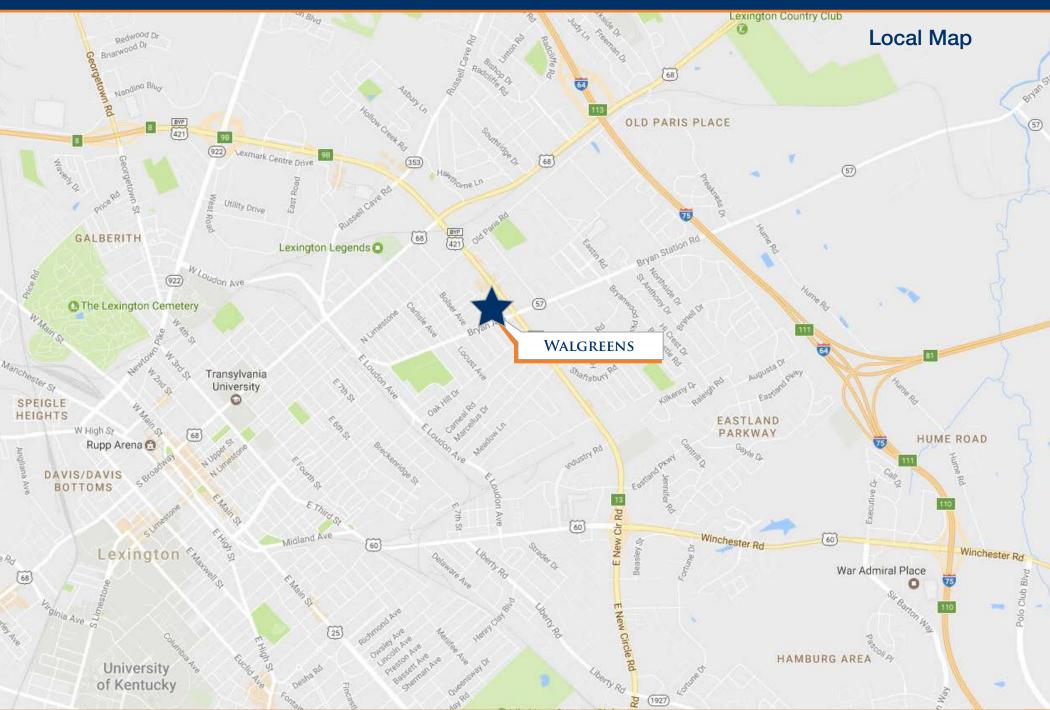

#### **Location Overview**

#### Geography

Within a day's drive of two-thirds of the population of the United States, Lexington is strategically located at the intersection of interstates 64 and 75 in Fayette County, Kentucky. Lexington is accessible by air with approximately 100 direct and nonstop flights. Nestled among world famous Thoroughbred horse farms, Blue Grass Airport (LEX) welcomes travelers with one of the most beautiful air approaches in the nation.

Fayette County consists of 283 square miles of gently rolling plateau in the center of the inner Bluegrass Region. The area is noted for its beauty, fertile soil, excellent pastureland and horse and stock farms. Poa Pratensis (bluegrass) thrives on the limestone beneath the soil's surface, playing a major role in the area's scenic beauty and in the development of champion horses. Numerous small creeks rise and flow into the Kentucky River.