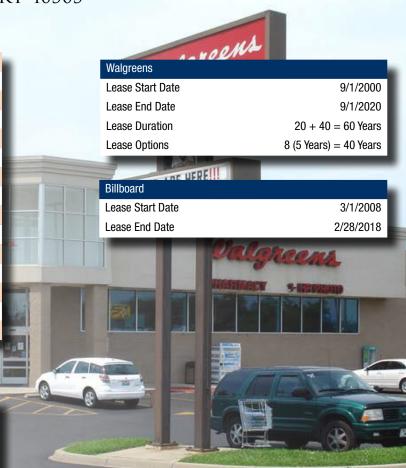

## **WALGREENS**

254 EAST NEW CIRCLE ROAD, LEXINGTON, KY 40505

#### **Property Details**

| Price                   | \$4,500,000             |
|-------------------------|-------------------------|
| Rentable Square Feet    | 15,120 SF               |
| Price/SF                | \$298                   |
| Net Operating Income    | \$394,585               |
| Annual Rent (Billboard) | \$10,130                |
| CAP Rate                | 8.75%                   |
| Lease Type              | NN                      |
| CAM                     | Tenant Responsibility   |
| Real Estate Taxes       | Tenant Responsibility   |
| Insurance               | Tenant Responsibility   |
| Repairs & Maintenance   | Tenant Responsibility   |
| Roof & Structure        | Landlord Responsibility |
| Year Built              | 2000                    |
| Lot Size                | 95,396 (2.19 Acres)     |
| First Right of Refusal  | Yes                     |

## **Tenant Summary**

| lenant              | Walgreens           |
|---------------------|---------------------|
| Guarantor           | Walgreens Corporate |
| Ownership           | Public              |
| Credit Rating (S&P) | BBB                 |
| Number of Locations | 8,175               |
| Headquarters        | Deerfield, IL       |
| Website             | www.walgreens.com   |