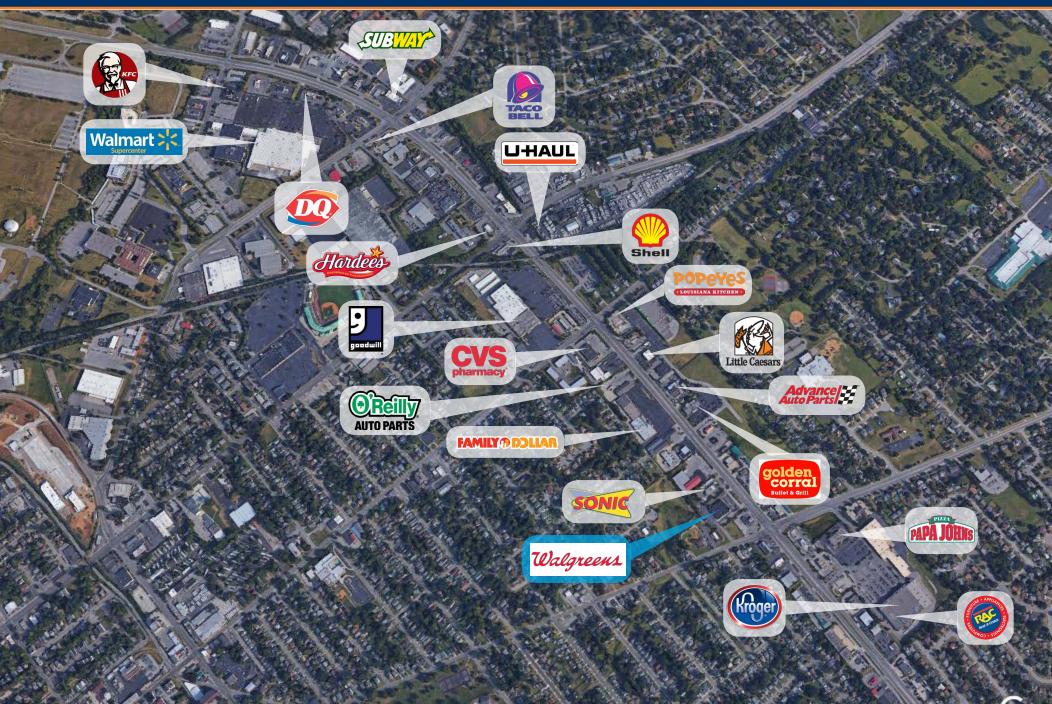

#### **Location Overview**

#### Geography

Within a day's drive of two-thirds of the population of the United States, Lexington is strategically located at the intersection of interstates 64 and 75 in Fayette County, Kentucky. Lexington is accessible by air with approximately 100 direct and nonstop flights. Nestled among world famous Thoroughbred horse farms, Blue Grass Airport (LEX) welcomes travelers with one of the most beautiful air approaches in the nation.

Fayette County consists of 283 square miles of gently rolling plateau in the center of the inner Bluegrass Region. The area is noted for its beauty, fertile soil, excellent pastureland and horse and stock farms. Poa Pratensis (bluegrass) thrives on the limestone beneath the soil's surface, playing a major role in the area's scenic beauty and in the development of champion horses. Numerous small creeks rise and flow into the Kentucky River.