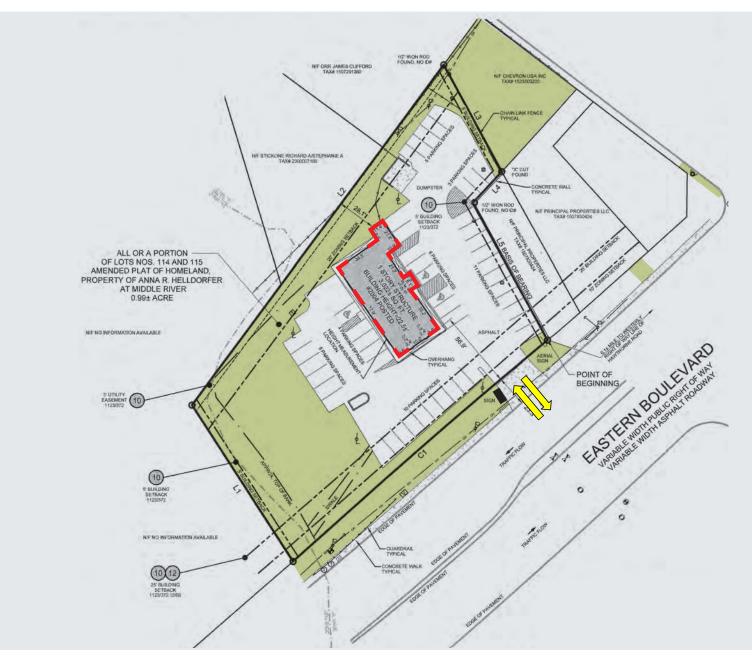

## Site plan

JLL Baltimore | 500 E Pratt Street #1250, Baltimore, MD 21202

DISCLAIMER © 2018 Jones Lang LaSalle IP, Inc. All rights reserved. All information contained herein is fromsources deemed reliable; however, no representation or warranty is made to the accuracy thereof.