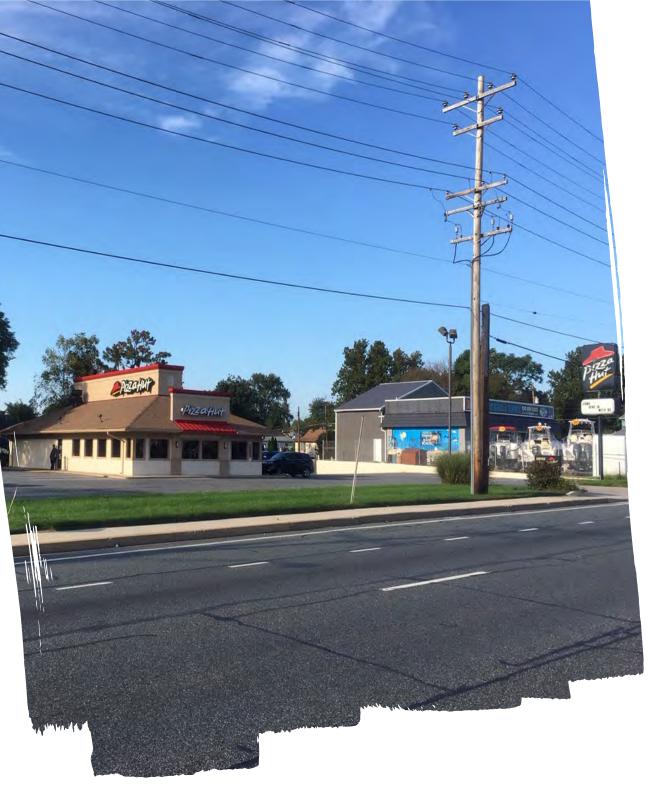

## Highlights

Free-standing restaurant located near the intersection of Eastern Boulevard and N Hawthorne Road. The property offers excellent access and visibility and includes pylon signage. Landlord will also consider ground lease or build-to-suit opportunities here.

- Size: 3,022 square foot existing building
- Lot Size: 0.99 acre parcel
- Frontage: 43' on Eastern Boulevard
- Asking Rate: \$33.00 psf/nnn
- Taxes: \$8,958.30
- **Zoning:** BL & AS (Business Local within Auto Service Overlay)