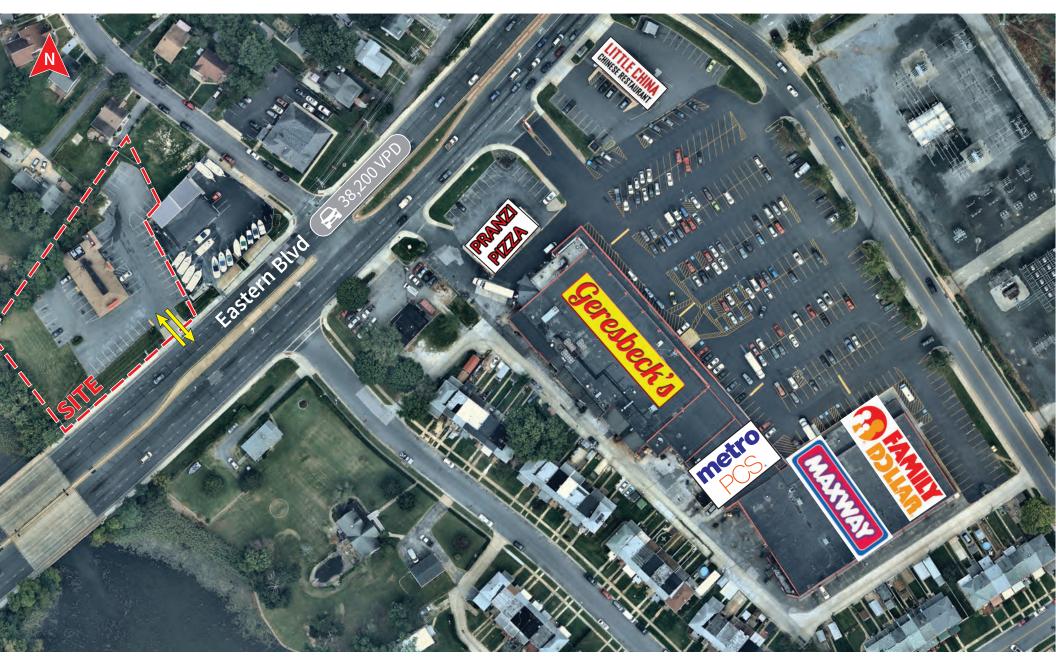

## Highlights

Free-standing restaurant located near the intersection of Eastern Boulevard and N Hawthorne Road. The property offers excellent access and visibility and includes pylon signage. Landlord will also consider ground lease or build-to-suit opportunities here.