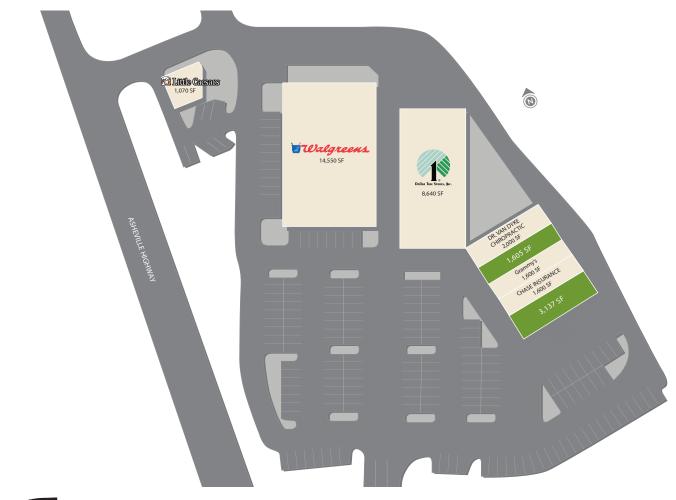

#### Propery at a glance

- 34,000 s.f. neighborhood center anchored by Walgreens and Dollar Tree
- Located in Brevard, NC, a tourism destination that enjoys significant influx of tourists during the summer months
- Conveniently situated at a busy intersection along Asheville Highway, which serves as a primary thoroughfare linking Brevard with Asheville, NC, located approximately 25 miles north of the site
- Excellent highway signage and accessibility

### **Chestnut Square**

400 Asheville Highway, Brevard, NC 28712