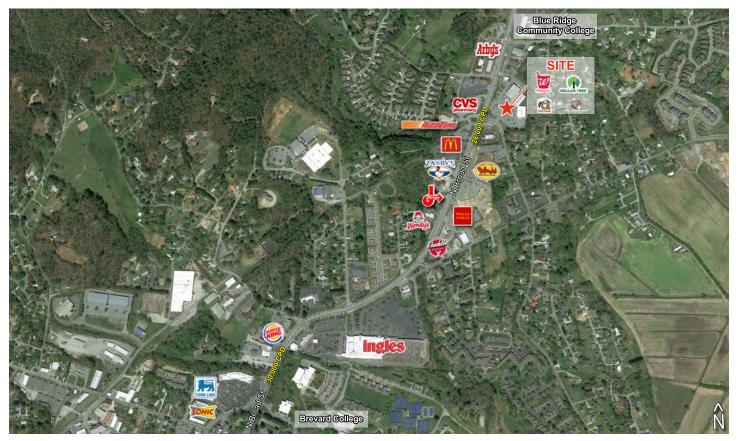

#### Propery at a glance

- 34,000 s.f. neighborhood center anchored by Walgreens and Dollar Tree
- Located in Brevard, NC, a tourism destination that enjoys significant influx of tourists during the summer months
- Conveniently situated at a busy intersection along Asheville Highway, which serves as a primary thoroughfare linking Brevard with Asheville, NC, located approximately 25 miles north of the site
- Excellent highway signage and accessibility

### **Chestnut Square**

400 Asheville Highway, Brevard, NC 28712