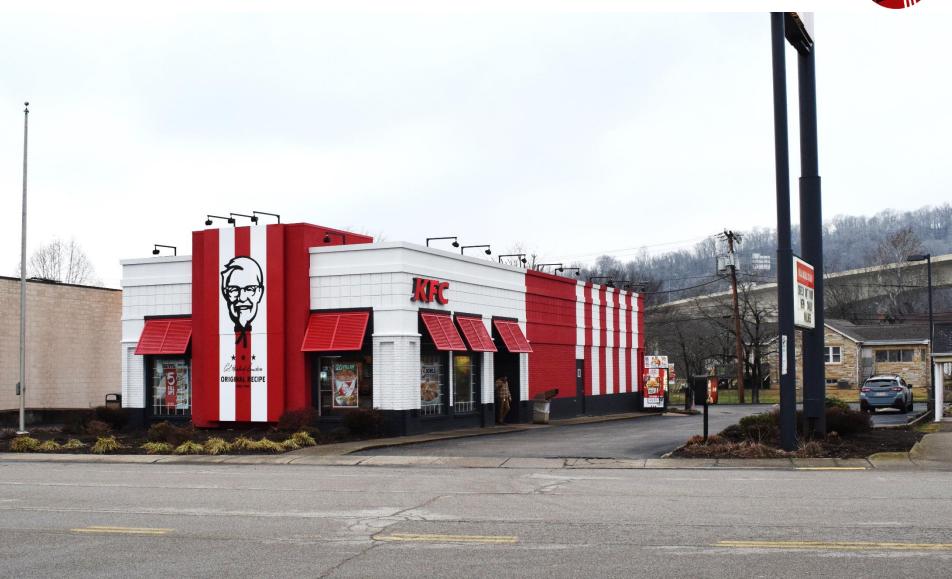

nawha River meet. The subject Lone Star is located on Maccorkle Ave, which runs parallel to the Kanawha River (roughly half a mile west of the subject). Charleston is the center of government, commerce, and industry for Kanawha County, of which it is the county seat. Though Charleston's economic roots began with salt, coal, and natural gas, today trade, utilities, medicine, and education are the backbone of its economy. Academic Institutions include University of Charleston, West Virginia University, Marshal University, and West Virginia State University. Noteworthy companies headquartered in the area include Appalachian Power, Mountaineer Gas Company, Charleston Newspapers, Gestamp Automocion, United Bank of West Virginia and West Virginia-American Water Company.





# Property Photo







# Property Photo





11



# Surrounding Area Photos











# **Regional Map**







### **Demographics**





#### 1 Mile 3 Miles 5 Miles

| 4,900    | 31,777                                                                                                                                                | 63,532