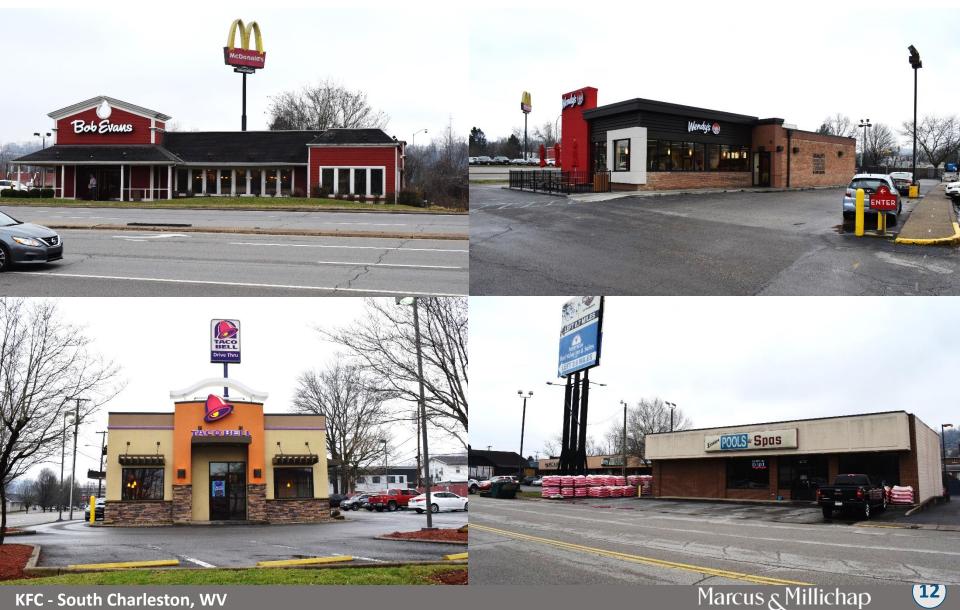

The subject KFC is ideally-positioned with Interstate 64 frontage, benefitting from a very busy area with high traffic volume near a full service hospital, local community college, and several nationally recognized tenants. Major national retailers in the area include: McDonald's, Wendy's, Taco Bell, Burger King, Target, Sam's Club, The Home Depot, Walmart, and Lowe's, as well as many other local bars, restaurants, and small businesses. Less than a quarter-mile from the subject property is Thomas Memorial Hospital, a full service hospital offering a wide range of inpatient and outpatient services as well as a 24-hour emergency room. Additionally, Bridgevalley Community and Technical College is less than a half mile from the subject property and enrolls over one thousand undergraduate students.

# Surrounding Area Photos