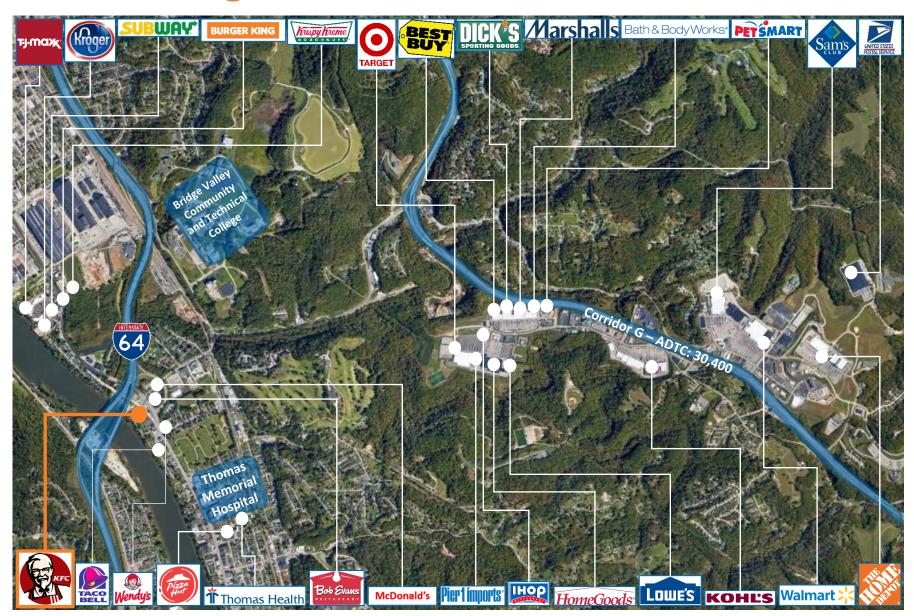

The subject KFC is ideally-positioned with Interstate 64 frontage, benefitting from a very busy area with high traffic volume near a full service hospital, local community college, and several nationally recognized tenants. Major national retailers in the area include: McDonald's, Wendy's, Taco Bell, Burger King, Target, Sam's Club, The Home Depot, Walmart, and Lowe's, as well as many other local bars, restaurants, and small businesses. Less than a quarter-mile from the subject property is Thomas Memorial Hospital, a full service hospital offering a wide range of inpatient and outpatient services as well as a 24-hour emergency room. Additionally, Bridgevalley Community and Technical College is less than a half mile from the subject property and enrolls over one thousand undergraduate students.

There are approximately 32,300 people within a three-mile radius of this property and 67,100 within a five-mile radius. The property is situated on MacCorcle Ave SE directly off Interstate 64. These two roads have an average daily traffic count of 24,100 and 79,000 vehicles, respectively.