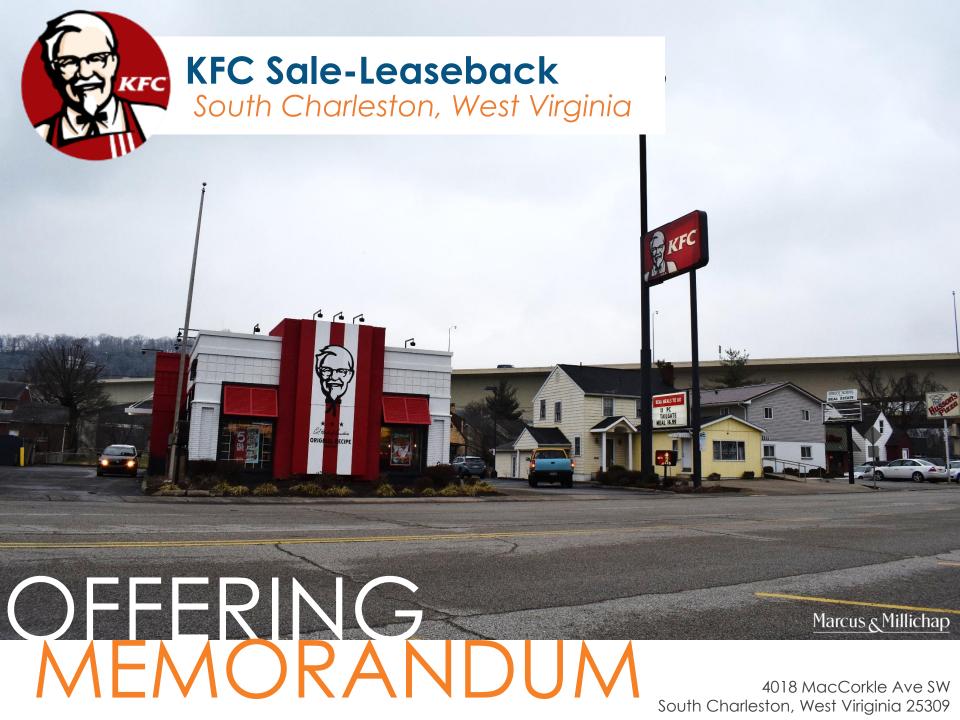

Marcus & Millichap is pleased to exclusively market for sale the subject single-tenant net-leased KFC Sale-Leaseback located at 4018 MacCorkle Avenue SW in South Charleston, West Virginia. The property made up of a 2,452 square feet building and is situated on approximately 0.46 acres of land. This investment opportunity is subject to an absolute triple-net (NNN) lease which will commence upon the close of escrow. Ampex Brands operates this KFC location, as well as over 500 other restaurant units. The lease is guaranteed by Ampex Brands of West Virginia, LLC, which is comprised of 13 units. The current rent is \$63,658 and is subject to 1.25% annual rental increases starting in year six. Additionally, there are four, five-year tenant renewal options.

### **Location Overview**

This KFC property is located at 4018 MacCorkle Ave SW in South Charleston, West Virginia. Charleston is the state capital and most populous city in West Virginia. The city is located along the Kanawha River in the heart of West Virginia.