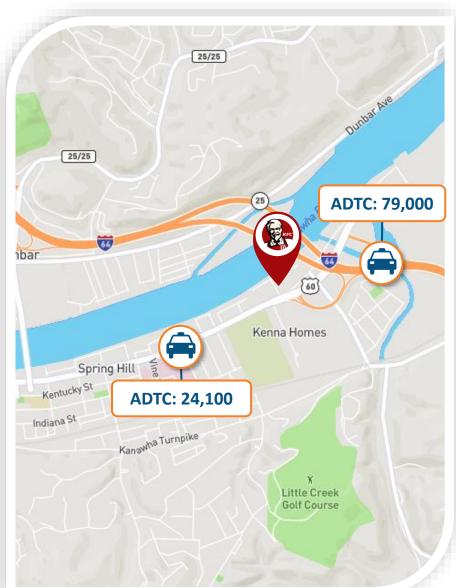

There are approximately 32,300 people within a three-mile radius of this property and 67,100 within a five-mile radius. The property is situated on MacCorcle Ave SE directly off Interstate 64. These two roads have an average daily traffic count of 24,100 and 79,000 vehicles, respectively.