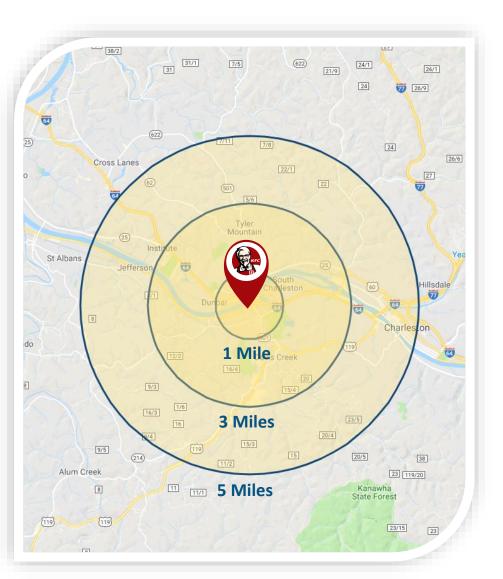

There are approximately 32,300 people within a three-mile radius of this property and 67,100 within a five-mile radius. The property is situated on MacCorcle Ave SE directly off Interstate 64. These two roads have an average daily traffic count of 24,100 and 79,000 vehicles, respectively.

#### 1 Mile 3 Miles 5 Miles

| 4,900    | 31,777                                                                                                                                                | 63,532                                                                                                                                                                                                                                                                                                                                                                                                                                                                                                                                                                                                                                                                                                                       |
|----------|-------------------------------------------------------------------------------------------------------------------------------------------------------|------------------------------------------------------------------------------------------------------------------------------------------------------------------------------------------------------------------------------------------------------------------------------------------------------------------------------------------------------------------------------------------------------------------------------------------------------------------------------------------------------------------------------------------------------------------------------------------------------------------------------------------------------------------------------------------------------------------------------|
| 5,028    | 32,574                                                                                                                                                | 65,148                                                                                                                                                                                                                                                                                                                                                                                                                                                                                                                                                                                                                                                                                                                       |
| •        | •                                                                                                                                                     | 68,089                                                                                                                                                                                                                                                                                                                                                                                                                                                                                                                                                                                                                                                                                                                       |
|          |                                                                                                                                                       | (2.48%)                                                                                                                                                                                                                                                                                                                                                                                                                                                                                                                                                                                                                                                                                                                      |
| ,        | ,                                                                                                                                                     | (4.32%)<br>839                                                                                                                                                                                                                                                                                                                                                                                                                                                                                                                                                                                                                                                                                                               |
| 00       | 391                                                                                                                                                   | 039                                                                                                                                                                                                                                                                                                                                                                                                                                                                                                                                                                                                                                                                                                                          |
| 4,306    | 26,684                                                                                                                                                | 53,035                                                                                                                                                                                                                                                                                                                                                                                                                                                                                                                                                                                                                                                                                                                       |
| 475      | 4,169                                                                                                                                                 | 8,559                                                                                                                                                                                                                                                                                                                                                                                                                                                                                                                                                                                                                                                                                                                        |
| 16       | 82                                                                                                                                                    | 155                                                                                                                                                                                                                                                                                                                                                                                                                                                                                                                                                                                                                                                                                                                          |
| 105      | 560                                                                                                                                                   | 1,147                                                                                                                                                                                                                                                                                                                                                                                                                                                                                                                                                                                                                                                                                                                        |
|          | 13                                                                                                                                                    | 26                                                                                                                                                                                                                                                                                                                                                                                                                                                                                                                                                                                                                                                                                                                           |
|          | ,                                                                                                                                                     | 2,226                                                                                                                                                                                                                                                                                                                                                                                                                                                                                                                                                                                                                                                                                                                        |
| O        | O                                                                                                                                                     | 6                                                                                                                                                                                                                                                                                                                                                                                                                                                                                                                                                                                                                                                                                                                            |
| 2 472    | 1/ 200                                                                                                                                                | 28,405                                                                                                                                                                                                                                                                                                                                                                                                                                                                                                                                                                                                                                                                                                                       |
| •        |                                                                                                                                                       | 29,127                                                                                                                                                                                                                                                                                                                                                                                                                                                                                                                                                                                                                                                                                                                       |
| ,        |                                                                                                                                                       | 30,404                                                                                                                                                                                                                                                                                                                                                                                                                                                                                                                                                                                                                                                                                                                       |
| (2.45%)  | (2.46%)                                                                                                                                               | (2.48%)                                                                                                                                                                                                                                                                                                                                                                                                                                                                                                                                                                                                                                                                                                                      |
| (4.23%)  | (4.13%)                                                                                                                                               | (4.20%)                                                                                                                                                                                                                                                                                                                                                                                                                                                                                                                                                                                                                                                                                                                      |
| 1,429    | 9,617                                                                                                                                                 | 18,594                                                                                                                                                                                                                                                                                                                                                                                                                                                                                                                                                                                                                                                                                                                       |
| ,        | ,                                                                                                                                                     | 10,533                                                                                                                                                                                                                                                                                                                                                                                                                                                                                                                                                                                                                                                                                                                       |
|          |                                                                                                                                                       | \$65,076                                                                                                                                                                                                                                                                                                                                                                                                                                                                                                                                                                                                                                                                                                                     |
| \$34,507 | \$44,/31                                                                                                                                              | \$44,988                                                                                                                                                                                                                                                                                                                                                                                                                                                                                                                                                                                                                                                                                                                     |
|          |                                                                                                                                                       |                                                                                                                                                                                                                                                                                                                                                                                                                                                                                                                                                                                                                                                                                                                              |
| 1,034    | 4,339                                                                                                                                                 | 9,043                                                                                                                                                                                                                                                                                                                                                                                                                                                                                                                                                                                                                                                                                                                        |
| 694      | 3,504                                                                                                                                                 | 6,478                                                                                                                                                                                                                                                                                                                                                                                                                                                                                                                                                                                                                                                                                                                        |
| 409      | 2,717                                                                                                                                                 | 5,218                                                                                                                                                                                                                                                                                                                                                                                                                                                                                                                                                                                                                                                                                                                        |
|          | •                                                                                                                                                     | 3,085                                                                                                                                                                                                                                                                                                                                                                                                                                                                                                                                                                                                                                                                                                                        |
|          |                                                                                                                                                       | 2,061                                                                                                                                                                                                                                                                                                                                                                                                                                                                                                                                                                                                                                                                                                                        |
|          |                                                                                                                                                       | 1,006<br>823                                                                                                                                                                                                                                                                                                                                                                                                                                                                                                                                                                                                                                                                                                                 |
|          |                                                                                                                                                       |                                                                                                                                                                                                                                                                                                                                                                                                                                                                                                                                                                                                                                                                                                                              |
| 47       | 506                                                                                                                                                   | 1,412                                                                                                                                                                                                                                                                                                                                                                                                                                                                                                                                                                                                                                                                                                                        |
|          | 5,028 5,268 (2.55%) (4.56%) 60  4,306 475 16 105 3 122 0  2,472 2,534 2,646 (2.45%) (4.23%) 1,429 1,106 \$46,079 \$34,507  1,034 694 409 180 97 52 20 | 5,028       32,574         5,268       33,991         (2.55%)       (2.45%)         (4.56%)       (4.17%)         60       391         4,306       26,684         475       4,169         16       82         105       560         3       13         122       1,065         0       0         2,472       14,299         2,534       14,659         2,646       15,290         (2.45%)       (2.46%)         (4.23%)       (4.13%)         1,429       9,617         1,106       5,042         \$46,079       \$62,110         \$34,507       \$44,731         1,034       4,339         694       3,504         409       2,717         180       1,552         97       1,153         52       508         20       380 |