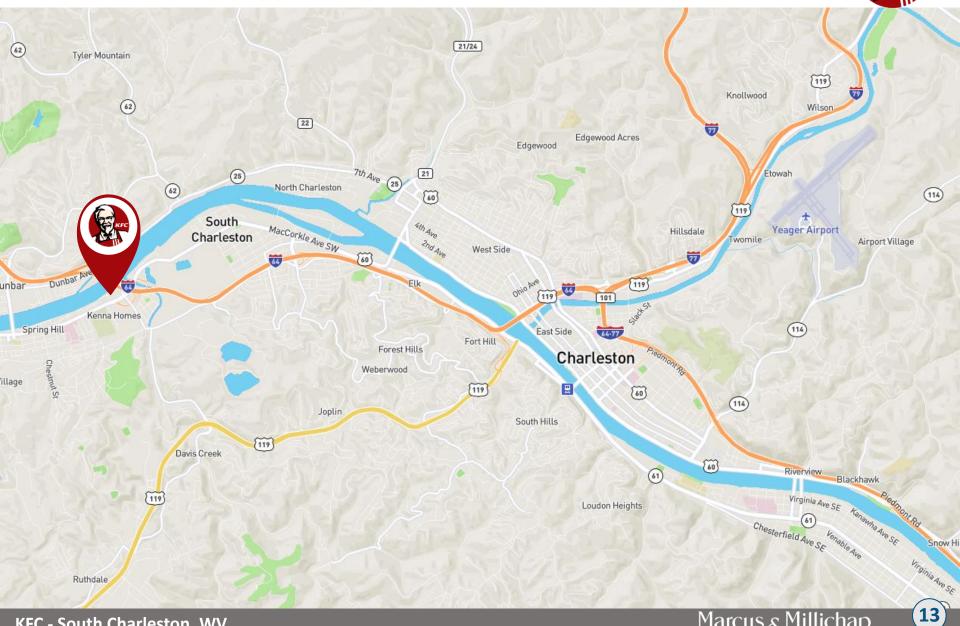

### **Location Overview**

This KFC property is located at 4018 MacCorkle Ave SW in South Charleston, West Virginia. Charleston is the state capital and most populous city in West Virginia. The city is located along the Kanawha River in the heart of West Virginia.

There are approximately 32,300 people within a three-mile radius of this property and 67,100 within a five-mile radius. The property is situated on MacCorcle Ave SE directly off Interstate 64. These two roads have an average daily traffic count of 24,100 and 79,000 vehicles, respectively.

# **Regional Map**