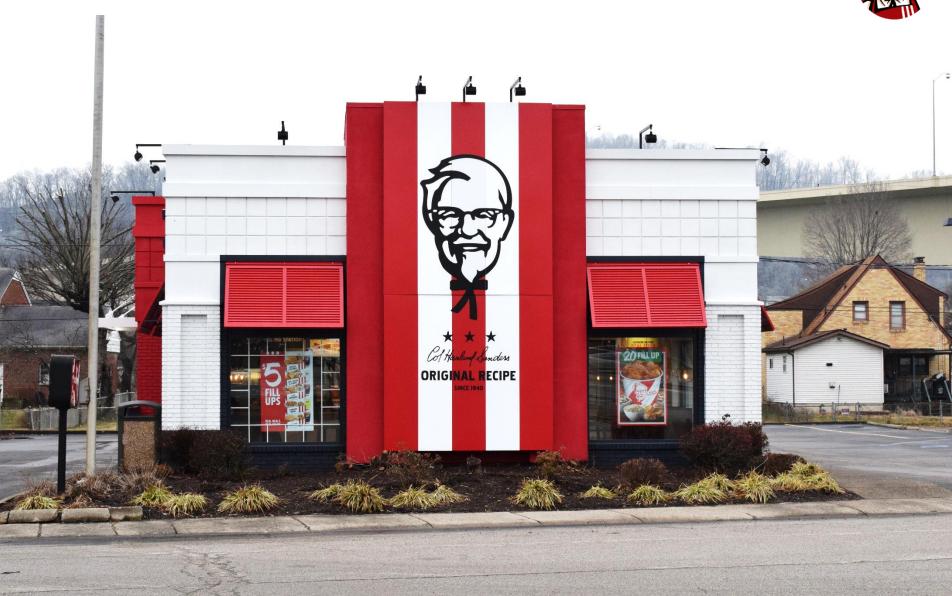

bject Lone Star is located on Maccorkle Ave, which runs parallel to the Kanawha River (roughly half a mile west of the subject). Charleston is the center of government, commerce, and industry for Kanawha County, of which it is the county seat. Though Charleston's economic roots began with salt, coal, and natural gas, today trade, utilities, medicine, and education are the backbone of its economy. Academic Institutions include University of Charleston, West Virginia University, Marshal University, and West Virginia State University. Noteworthy companies headquartered in the area include Appalachian Power, Mountaineer Gas Company, Charleston Newspapers, Gestamp Automocion, United Bank of West Virginia and West Virginia-American Water Company.





# Property Photo







# Property Photo





11



# Surrounding Area Photos











# **Regional Map**







### **Demographics**





#### 1 Mile 3 Miles 5 Miles

| 4,900    | 31,777                                                                                                                                                | 63,532