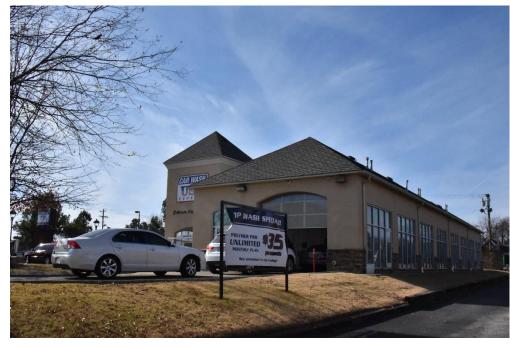

y 45 brings an additional 42,833 vehicles to the immediate area.

#### Jackson, TN

Jackson is the county seat of Madison County, Tennessee. Jackson is seated roughly halfway between Memphis and Nashville on Interstate-40, which brings in an average of 48,794 vehicles per day. Located east of Memphis, it is the regional center of trade for West Tennessee. The population has steadily increased over the last twenty years. Additionally, the city has four major roadways including: Interstate 40, U.S. Route 45, U.S. Route 412, and U.S. Route 70. McKellar-Spies Regional Airport serves the city and the Jackson Transit Authority provides intra-city bus service throughout the area. There are five major colleges in this area, with Union University being the closest.



#### **PROPERTY PHOTOS**

















## **PROPERTY OVERVIEW**





## PROPERTY OVERVIEW





| DEMOGRAPHICS (4389) (428) Gibson