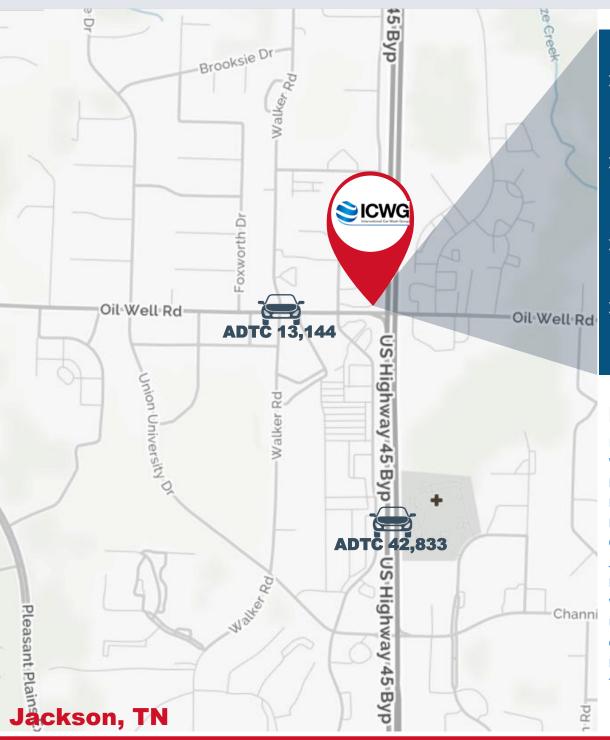

### **Traffic Counts and Demographics**

Jackson has a robust population with approximately 36,498 individuals residing within a three-mile radius of the subject property and 61,691 within a five-mile radius. The property is located on the corner of Oil Well Road and U.S. Highway 45. Oil Well Road experiences average daily traffic counts of over 13,144 vehicles per day. In addition, U.S. Highway 45 brings an additional 42,833 vehicles to the immediate area.