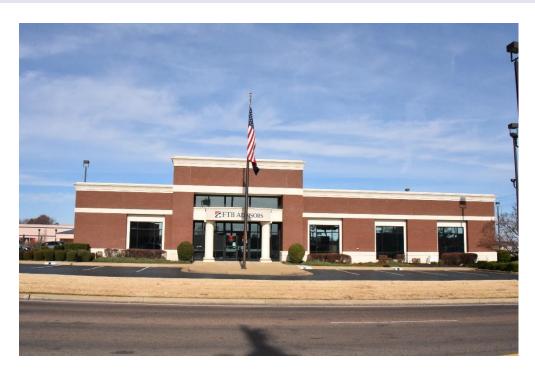

brings an additional 42,833 vehicles to the immediate area.

#### Jackson, TN

Jackson is the county seat of Madison County, Tennessee. Jackson is seated roughly halfway between Memphis and Nashville on Interstate-40, which brings in an average of 48,794 vehicles per day. Located east of Memphis, it is the regional center of trade for West Tennessee. The population has steadily increased over the last twenty years. Additionally, the city has four major roadways including: Interstate 40, U.S. Route 45, U.S. Route 412, and U.S. Route 70. McKellar-Spies Regional Airport serves the city and the Jackson Transit Authority provides intra-city bus service throughout the area. There are five major colleges in this area, with Union University being the closest.



#### **PROPERTY PHOTOS**

















## **PROPERTY OVERVIEW**





## PROPERTY OVERVIEW





| DEMOGRAPHICS (4389) (428) Gibson