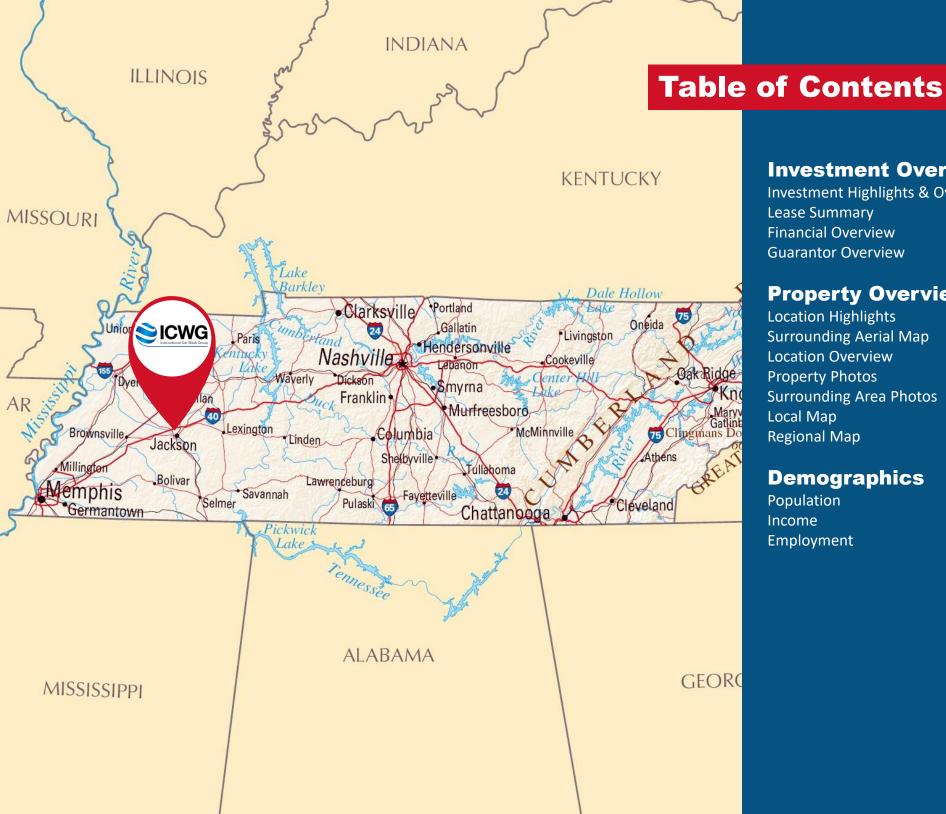

#### **Property Overview**

**Location Highlights** Surrounding Aerial Map **Location Overview Property Photos Surrounding Area Photos Local Map Regional Map** 

\* # of Employees based on 5 mile radius

This International Car Wash property is located at 355 Oil Well Road, in Jackson, Tennessee. Jackson is a city in Madison County, Tenessee. Jackson is the primary city of the Jackson, Tennessee metropolitan area. It is Madison County's largest city.

#### Jackson, TN

Jackson is the county seat of Madison County, Tennessee. Jackson is seated roughly halfway between Memphis and Nashville on Interstate-40, which brings in an average of 48,794 vehicles per day. Located east of Memphis, it is the regional center of trade for West Tennessee. The population has steadily increased over the last twenty years. Additionally, the city has four major roadways including: Interstate 40, U.S. Route 45, U.S. Route 412, and U.S. Route 70. McKellar-Spies Regional Airport serves the city and the Jackson Transit Authority provides intra-city bus service throughout the area. There are five major colleges in this area, with Union University being the closest.