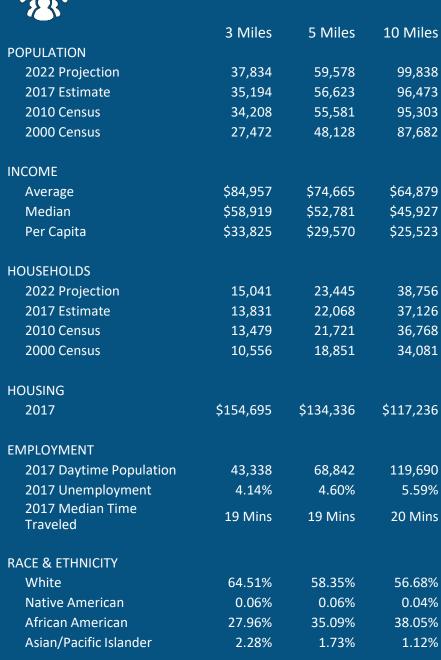

### **Traffic Counts and Demographics**

Jackson has a robust population with approximately 36,498 individuals residing within a three-mile radius of the subject property and 61,691 within a five-mile radius. The property is located on the corner of Oil Well Road and U.S. Highway 45. Oil Well Road experiences average daily traffic counts of over 13,144 vehicles per day. In addition, U.S. Highway 45 brings an additional 42,833 vehicles to the immediate area.