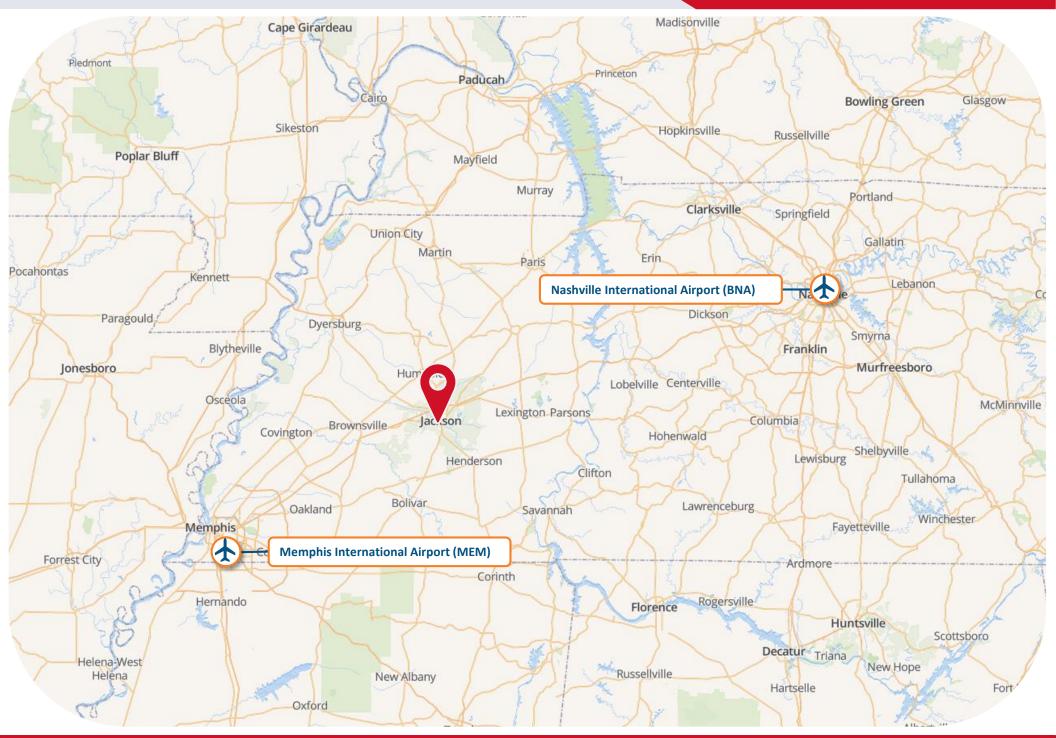

### **HIGHLIGHTS**

- Located in a Dense Retail Corridor | Surrounding Retailers Include: Walmart, Walgreens, McDonald's, Kroger, Target, Best Buy, Red Lobster, Starbucks, Wendy's, The Home Depot, Panera, Exxon, Dunkin' Donuts, and Many More
- > Union University, one of the top ranked regional universities in the South, is less than two miles from the subject property and currently has over 4,300 students enrolled
- > Tennova Healthcare- Regional Jackson Hospital, a 152 bed facility with over 175 healthcare professionals, is located less than two miles from the subject property
- McKellar-Spies Regional Airport is located just four miles west of the central business district of Jackson, Tennessee. It is owned and operated by the city

#### Jackson, TN

Jackson is the county seat of Madison County, Tennessee. Jackson is seated roughly halfway between Memphis and Nashville on Interstate-40, which brings in an average of 48,794 vehicles per day. Located east of Memphis, it is the regional center of trade for West Tennessee. The population has steadily increased over the last twenty years. Additionally, the city has four major roadways including: Interstate 40, U.S. Route 45, U.S. Route 412, and U.S. Route 70. McKellar-Spies Regional Airport serves the city and the Jackson Transit Authority provides intra-city bus service throughout the area. There are five major colleges in this area, with Union University being the closest.