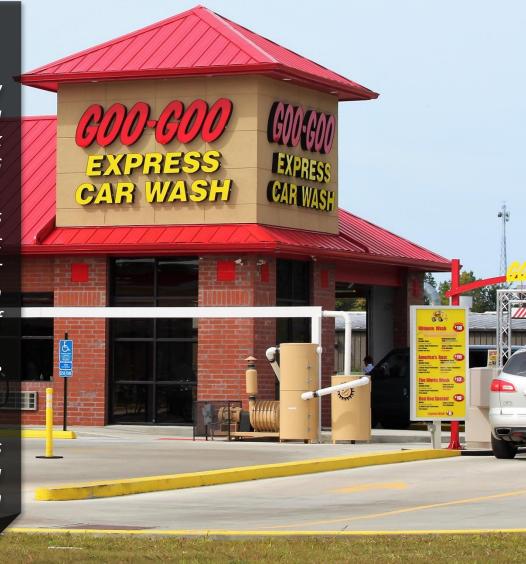

#### **PROPERTY PHOTOS**

#### **INVESTMENT SUMMARY**

Marcus & Millichap is pleased to present the exclusive listing for 355 Oil Well Rd in Jackson, TN. The tenant will enter into a brand new, 20-year triple-net (NNN) lease upon close of escrow with absolutely no landlord responsibilities. The base annual rent will be \$237,500 and will have 1.50% annual rental escalations through the base term as well as during the four, five-year tenant renewal options. The lease will have a corporate guarantee. International Car Wash Group operates more than 900 locations throughout the United States and Internationally. The property is 5,576 rentable square feet and is situated on 0.80 acres.