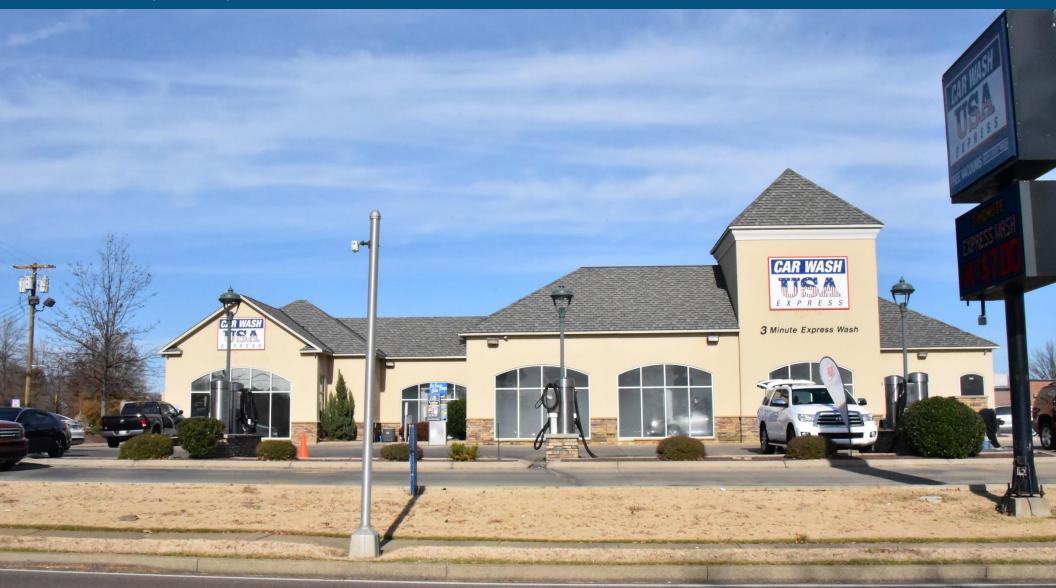

# PRICE: \$3,800,000 | 6.25% CAP | RENT: \$237,500

| PROPER                      | RTY DESCRIPTION                        |
|-----------------------------|----------------------------------------|
| Property                    | Car Wash USA                           |
| Property Address            | 355 Oil Well Rd                        |
| City, State, ZIP            | Jackson, TN 38305                      |
| Building Size (SF)          | 5,576                                  |
| Lot Size (Acres)            | +/- 0.80                               |
| TH                          | E OFFERING                             |
| Net Operating Income (NOI)  | \$237,500                              |
| CAP Rate                    | 6.25%                                  |
| Purchase Price              | \$3,800,000                            |
| LEA:                        | SE SUMMARY                             |
| Property Name               | Car Wash USA                           |
| Property Type               | Net-Leased Car Wash                    |
| Ownership                   | Fee Simple                             |
| Guarantor                   | International Car Wash Group Ltd. (UK) |
| Rent Commencement           | Close of Escrow                        |
| Lease Expiration            | 20 Years from Close of Escrow          |
| Lease Term Remaining        | 20 Years                               |
| Lease Type                  | Triple-Net (NNN)                       |
| Roof & Structure            | Tenant                                 |
| Rental Increases            | 1.5% Annually Starting Year 2          |
| Options to Renew            | Four, Five-Year Tenant Renewal Options |
| Rental Increases in Options | 1.5% Annually                          |

#### **INVESTMENT SUMMARY**

Marcus & Millichap is pleased to present the exclusive listing for 355 Oil Well Rd in Jackson, TN. The tenant will enter into a brand new, 20-year triple-net (NNN) lease upon close of escrow with absolutely no landlord responsibilities. The base annual rent will be \$237,500 and will have 1.50% annual rental escalations through the base term as well as during the four, five-year tenant renewal options. The lease will have a corporate guarantee. International Car Wash Group operates more than 900 locations throughout the United States and Internationally. The property is 5,576 rentable square feet and is situated on 0.80 acres.

### **HIGHLIGHTS**

- Located in a Dense Retail Corridor | Surrounding Retailers Include: Walmart, Walgreens, McDonald's, Kroger, Target, Best Buy, Red Lobster, Starbucks, Wendy's, The Home Depot, Panera, Exxon, Dunkin' Donuts, and Many More
- > Union University, one of the top ranked regional universities in the South, is less than two miles from the subject property and currently has over 4,300 students enrolled
- > Tennova Healthcare- Regional Jackson Hospital, a 152 bed facility with over 175 healthcare professionals, is located less than two miles from the subject property
- McKellar-Spies Regional Airport is located just four miles west of the central business district of Jackson, Tennessee. It is owned and operated by the city

#### **Surrounding Retail and Points of Interest**

The subject property is well-positioned in the main retail corridor in Jackson, benefitting from its close proximity to major national and local tenants. Major national tenants in the surrounding area include: Walmart, Walgreens, Kroger, Target, McDonald's, Best Buy, Starbucks, The Home Depot, Lowe's, Wendy's, Chili's, Dunkin' Donuts, Red Lobster, Exxon, Panera, Dollar Tree, Office Max, The Olive Garden, IHOP, Buffalo Wild Wings as well as many others. Additionally, Union University is located within a mile of the International Car Wash property, with a total enrollment of 4,300 students. Also within a mile from the subject property is Tennova Healthcare-Regional Jackson Hospital, a 152 bed facility with over 175 healthcare professionals.