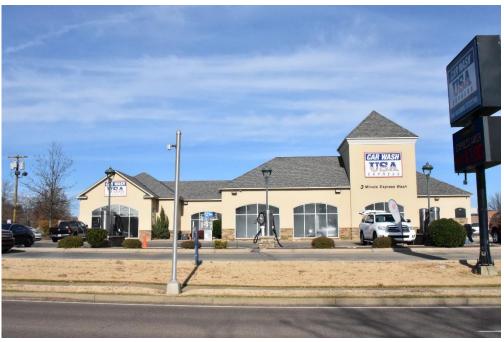

way 45 brings an additional 42,833 vehicles to the immediate area.

#### Jackson, TN

Jackson is the county seat of Madison County, Tennessee. Jackson is seated roughly halfway between Memphis and Nashville on Interstate-40, which brings in an average of 48,794 vehicles per day. Located east of Memphis, it is the regional center of trade for West Tennessee. The population has steadily increased over the last twenty years. Additionally, the city has four major roadways including: Interstate 40, U.S. Route 45, U.S. Route 412, and U.S. Route 70. McKellar-Spies Regional Airport serves the city and the Jackson Transit Authority provides intra-city bus service throughout the area. There are five major colleges in this area, with Union University being the closest.



#### **PROPERTY PHOTOS**

















## **PROPERTY OVERVIEW**





## PROPERTY OVERVIEW





| DEMOGRAPHICS (4389) (428) Gibson