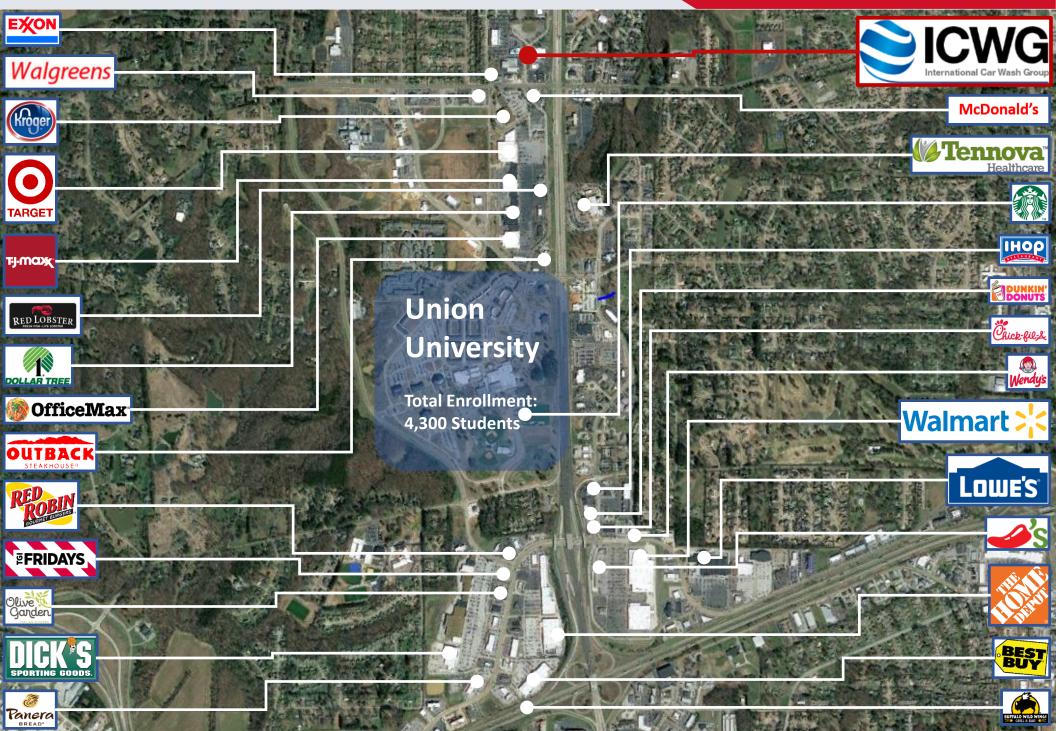

#### **Surrounding Retail and Points of Interest**

The subject property is well-positioned in the main retail corridor in Jackson, benefitting from its close proximity to major national and local tenants. Major national tenants in the surrounding area include: Walmart, Walgreens, Kroger, Target, McDonald's, Best Buy, Starbucks, The Home Depot, Lowe's, Wendy's, Chili's, Dunkin' Donuts, Red Lobster, Exxon, Panera, Dollar Tree, Office Max, The Olive Garden, IHOP, Buffalo Wild Wings as well as many others. Additionally, Union University is located within a mile of the International Car Wash property, with a total enrollment of 4,300 students. Also within a mile from the subject property is Tennova Healthcare-Regional Jackson Hospital, a 152 bed facility with over 175 healthcare professionals.

### **HIGHLIGHTS**

- Located in a Dense Retail Corridor | Surrounding Retailers Include: Walmart, Walgreens, McDonald's, Kroger, Target, Best Buy, Red Lobster, Starbucks, Wendy's, The Home Depot, Panera, Exxon, Dunkin' Donuts, and Many More
- > Union University, one of the top ranked regional universities in the South, is less than two miles from the subject property and currently has over 4,300 students enrolled
- > Tennova Healthcare- Regional Jackson Hospital, a 152 bed facility with over 175 healthcare professionals, is located less than two miles from the subject property
- McKellar-Spies Regional Airport is located just four miles west of the central business district of Jackson, Tennessee. It is owned and operated by the city