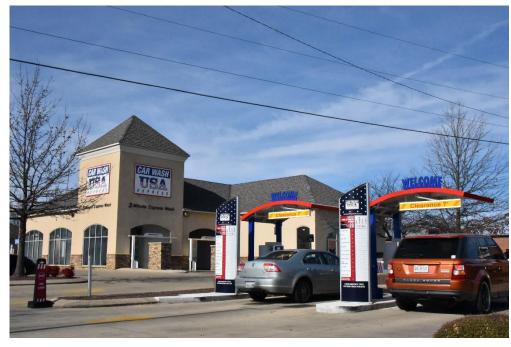

45 brings an additional 42,833 vehicles to the immediate area.

#### Jackson, TN

Jackson is the county seat of Madison County, Tennessee. Jackson is seated roughly halfway between Memphis and Nashville on Interstate-40, which brings in an average of 48,794 vehicles per day. Located east of Memphis, it is the regional center of trade for West Tennessee. The population has steadily increased over the last twenty years. Additionally, the city has four major roadways including: Interstate 40, U.S. Route 45, U.S. Route 412, and U.S. Route 70. McKellar-Spies Regional Airport serves the city and the Jackson Transit Authority provides intra-city bus service throughout the area. There are five major colleges in this area, with Union University being the closest.



#### **PROPERTY PHOTOS**

















## **PROPERTY OVERVIEW**





## PROPERTY OVERVIEW





| DEMOGRAPHICS (4389) (428) Gibson