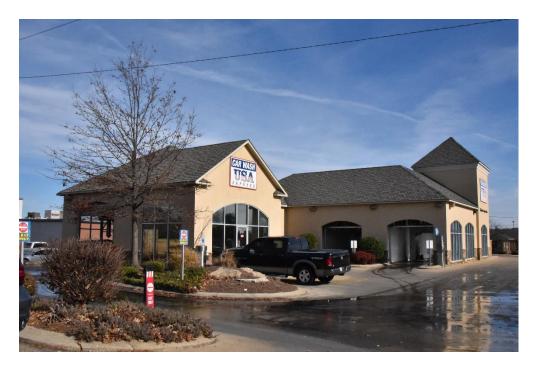

ghway 45 brings an additional 42,833 vehicles to the immediate area.

#### Jackson, TN

Jackson is the county seat of Madison County, Tennessee. Jackson is seated roughly halfway between Memphis and Nashville on Interstate-40, which brings in an average of 48,794 vehicles per day. Located east of Memphis, it is the regional center of trade for West Tennessee. The population has steadily increased over the last twenty years. Additionally, the city has four major roadways including: Interstate 40, U.S. Route 45, U.S. Route 412, and U.S. Route 70. McKellar-Spies Regional Airport serves the city and the Jackson Transit Authority provides intra-city bus service throughout the area. There are five major colleges in this area, with Union University being the closest.



#### **PROPERTY PHOTOS**

















## **PROPERTY OVERVIEW**





## PROPERTY OVERVIEW





| DEMOGRAPHICS (4389) (428) Gibson