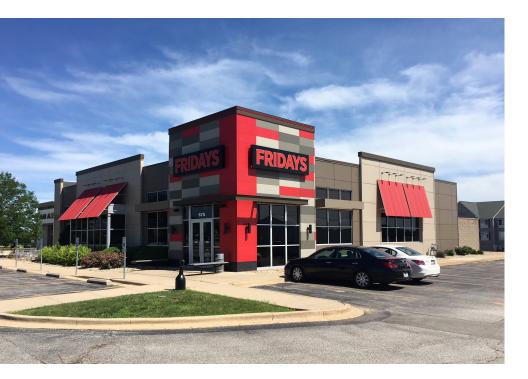

### INVESTMENT OVERVIEW

The Kase Group is please to present TGI Friday's located in Rockford, Illinois. The property consists of 6,121 square feet of building space situated on 1.68 acres of land. The tenant is subject to a 20-year absolute net lease with 16 years remaining on the initial term. There are increases of 10% every five years during the base term and during the four, five year options. The operator runs six TGI Friday's locations. TGI Friday's The property is strategically located off of Interstate 39 nearby several retailers and the regional mall, CherryVale Mall.

#### **OFFERING SPECIFICATIONS**

| PRICE                | \$2,255,357 |
|----------------------|-------------|
| CAP RATE             | 7.00%       |
| NET OPERATING INCOME | \$157,875   |
| SQUARE-FOOTAGE       | 6,121       |
| LOT SIZE             | 1.68 AC     |
| RENOVATED            | 2008        |