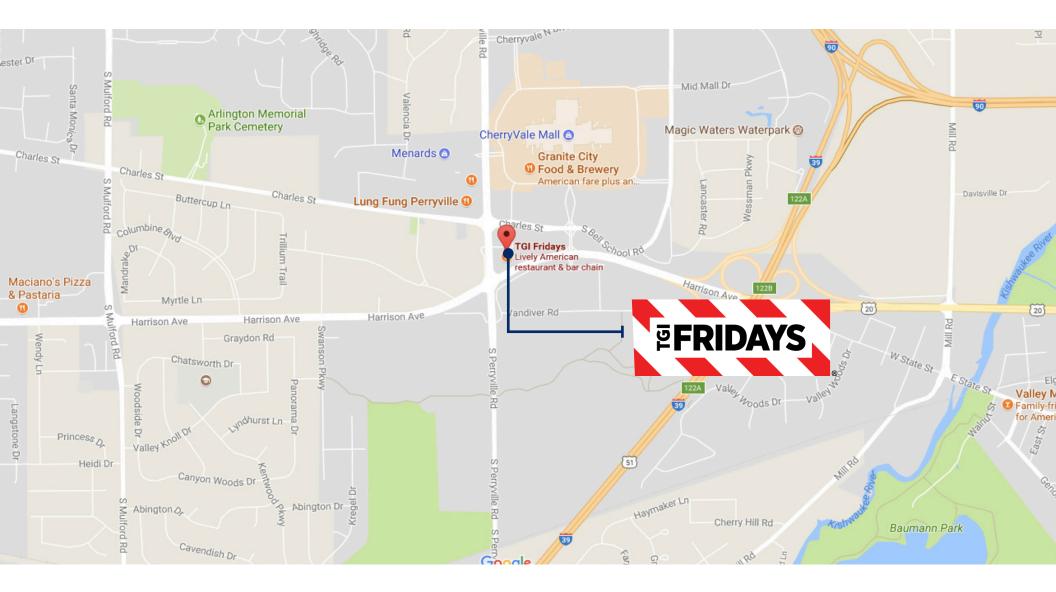

### INVESTMENT OVERVIEW

The Kase Group is please to present TGI Friday's located in Rockford, Illinois. The property consists of 6,121 square feet of building space situated on 1.68 acres of land. The tenant is subject to a 20-year absolute net lease with 16 years remaining on the initial term. There are increases of 10% every five years during the base term and during the four, five year options. The operator runs six TGI Friday's locations. TGI Friday's The property is strategically located off of Interstate 39 nearby several retailers and the regional mall, CherryVale Mall.

### LOCATION AERIAL

|                          | 3 MILES  | 5 MILES  | 10 MILES |
|--------------------------|----------|----------|----------|
| TOTAL HOUSEHOLDS         | 14,944   | 39,257   | 104,355  |
| TOTAL POPULATION         | 35,925   | 96,777   | 269,524  |
| AVERAGE HOUSEHOLD INCOME | \$68,930 | \$69,414 | \$63,978 |
| MEDIAN AGE               | 41.30    | 40.60    | 39.10    |