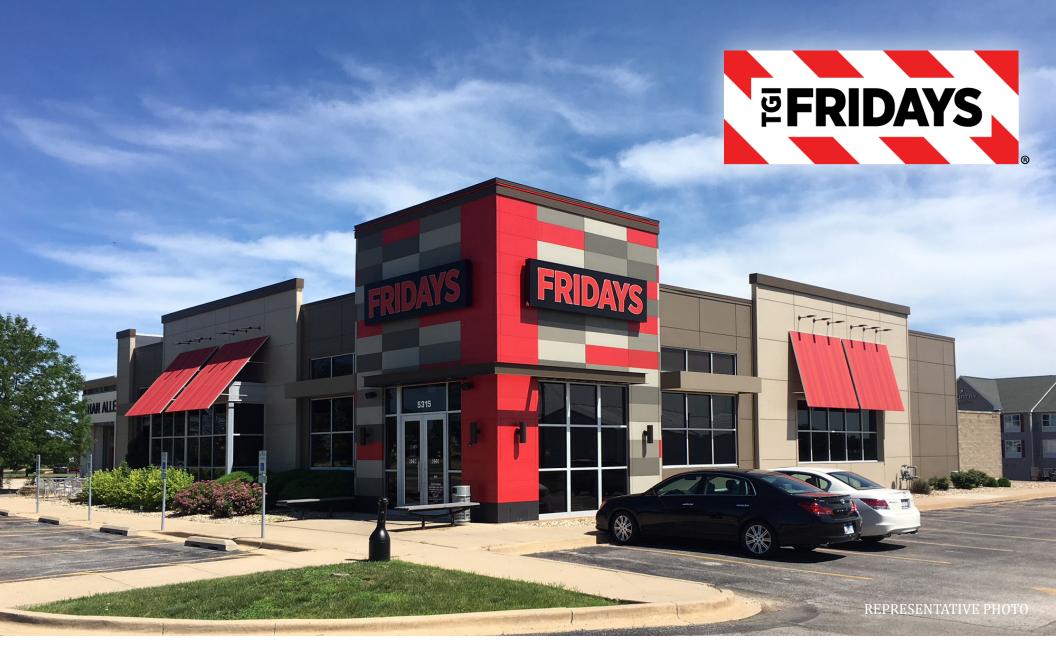

# The Kase Group

TGI FRIDAY'SABSOLUTE NNN LEASE2408 S PERRYVILLE RD, ROCKFORD, IL 61108

### INVESTMENT OVERVIEW

The Kase Group is please to present TGI Friday's located in Rockford, Illinois. The property consists of 6,121 square feet of building space situated on 1.68 acres of land. The tenant is subject to a 20-year absolute net lease with 16 years remaining on the initial term. There are increases of 10% every five years during the base term and during the four, five year options. The operator runs six TGI Friday's locations. TGI Friday's The property is strategically located off of Interstate 39 nearby several retailers and the regional mall, CherryVale Mall.

#### **OFFERING SPECIFICATIONS**

| PRICE                | \$2,255,357 |
|----------------------|-------------|
| CAP RATE             | 7.00%       |
| NET OPERATING INCOME | \$157,875   |
| SQUARE-FOOTAGE       | 6,121       |
| LOT SIZE             | 1.68 AC     |
| RENOVATED            | 2008        |