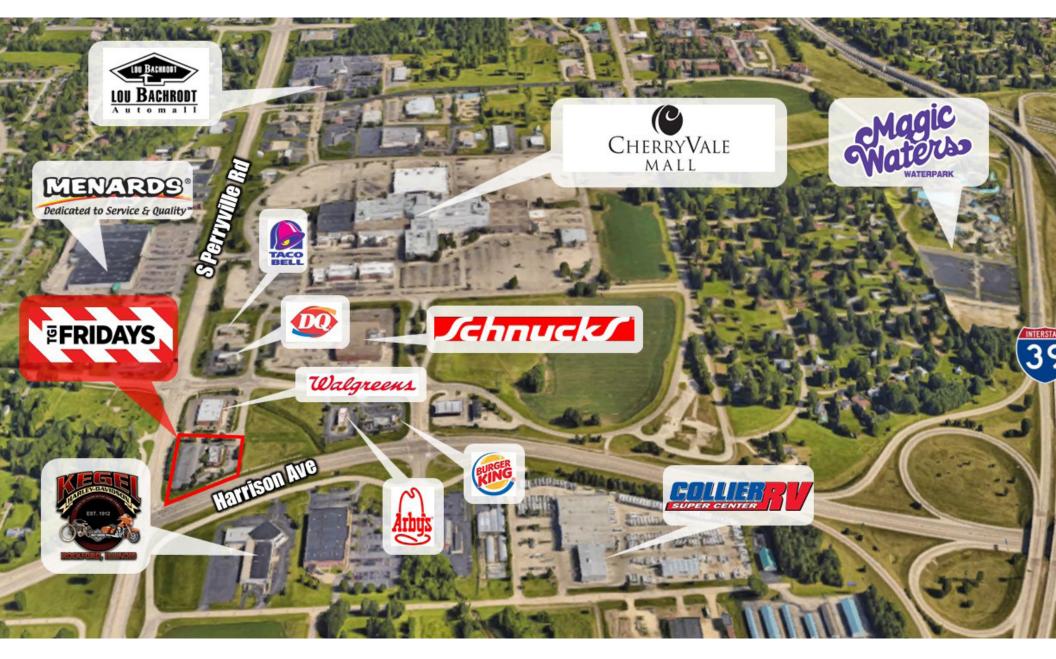

### INVESTMENT OVERVIEW

The Kase Group is please to present TGI Friday's located in Rockford, Illinois. The property consists of 6,121 square feet of building space situated on 1.68 acres of land. The tenant is subject to a 20-year absolute net lease with 16 years remaining on the initial term. There are increases of 10% every five years during the base term and during the four, five year options. The operator runs six TGI Friday's locations. TGI Friday's The property is strategically located off of Interstate 39 nearby several retailers and the regional mall, CherryVale Mall.

### LOCATION AERIAL

|                          | 3 MILES  | 5 MILES  | 10 MILES |
|--------------------------|----------|----------|----------|
| TOTAL HOUSEHOLDS         | 14,944   | 39,257   | 104,355  |
| TOTAL POPULATION         | 35,925   | 96,777   | 269,524  |
| AVERAGE HOUSEHOLD INCOME | \$68,930 | \$69,414 | \$63,978 |
| MEDIAN AGE               | 41.30    | 40.60    | 39.10    |