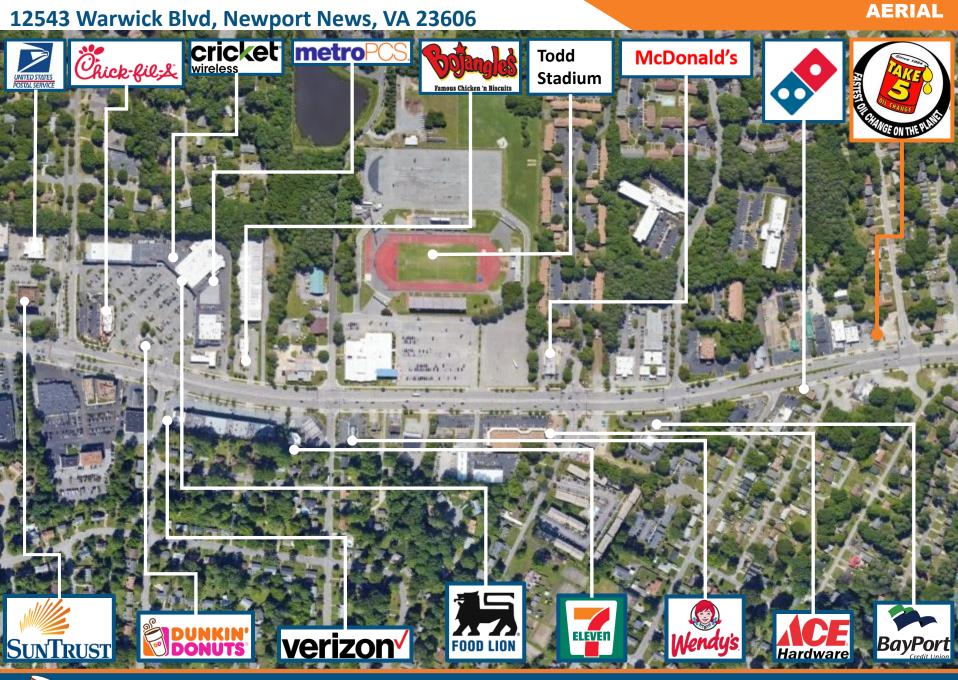

# HIGHLIGHTS

- Surrounding Retailers Include: Dunkin' Donuts, 7-Eleven, McDonald's, Wendy's, Dominos, Chick-fil-a, Bojangle's, Food Lion & Many More
- Freestanding Property | Benefits from Excellent Frontage along Warwick Blvd – Traffic Counts Exceeding 31,000 Cars Per Day
- Bon Secours Mary Immaculate Hospital | Located Less Than 7 Miles From The Subject Property | 123-Beds
- Newport News/Williamsburg International Airport | Located Less Than 5 Miles From The Subject Property

#### **Surrounding Retail and Points of Interest**

The subject property is well-positioned in a dense residential corridor. Surrounding retailers include: Dunkin' Donuts, 7/11, McDonald's, Wendy's, Dominos, Chick-fil-a, Bojangle's, Food Lion & More. Bon Secours Mary Immaculate Hospital is located less than 7 miles from the subject property. Bon Secours Mary Immaculate Hospital is a 123-bed facility. Newport News/Williamsburg International Airport is located less than 5 miles from the subject property.