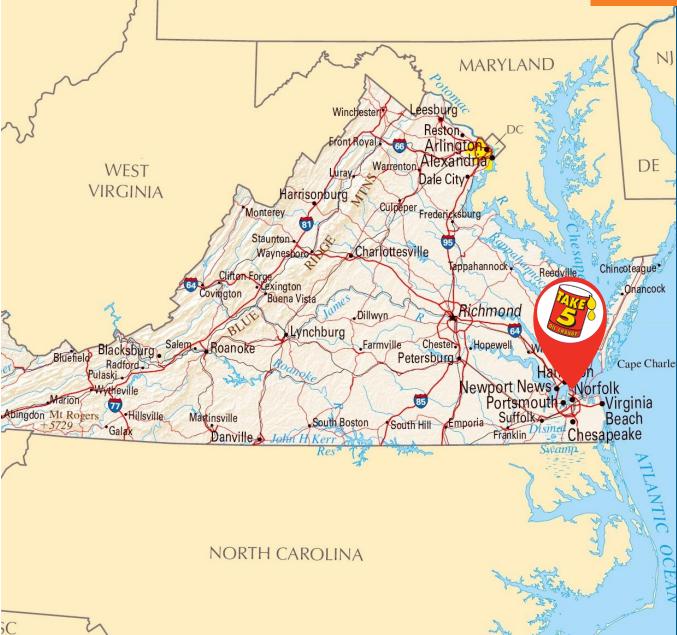

# Newport News, Virginia

\* Based on a 5-mile radius

This information has been secured from sources we believe to be reliable, but we make no representations or warranties, expressed or implied, as to the accuracy of the information. References to square footage or age are approximate. Buyer must verify the information and bears all risk for any inaccuracies. Any projections, opinions, assumptions or estimates used herein are for example purposes only and do not represent the current or future performance of the property. Marcus & Millichap Real Estate Investment Services is a service mark of Marcus & Millichap Real Estate Investment Services, Inc. © 2017 Marcus & Millichap Y0331740 This Take 5 Oil Change property is located at 12543 Warwick Blvd in Newport News, Virginia. Newport News is an independent city in the Commonwealth of Virginia, once a part of Warwick County, VA.

#### **Surrounding Retail and Points of Interest**

The subject property is well-positioned in a dense residential corridor. Surrounding retailers include: Dunkin' Donuts, 7/11, McDonald's, Wendy's, Dominos, Chick-fil-a, Bojangle's, Food Lion & More. Bon Secours Mary Immaculate Hospital is located less than 7 miles from the subject property. Bon Secours Mary Immaculate Hospital is a 123-bed facility. Newport News/Williamsburg International Airport is located less than 5 miles from the subject property.

#### **Traffic Counts and Demographics**

Newport News has approximately 74,838 people residing within a threemile radius of the property and over 166,679 people within five-mile radius. This Take 5 Oil Change is situated on Warwick Blvd and just off of Deep Creek Rd. Warwick Blvd and Deep Creek Rd have average daily traffic counts of 31,000 and 5,056 vehicles respectively.

#### **Newport News, Virginia**

Newport News is located within the Hampton Roads metropolitan area and is at the southeastern end of the Virginia Peninsula, on the northern shore of the James River extending southeast from Skiffe's Creek. Given the city's proximity to the waterfront, many US defensive industry suppliers are based in Newport News, which employs many residents to nearby military bases. The area surrounding Newport News occupies several museums and historic sites such as, The Mariners' Museum, The Virginia War Museum & The Peninsula Fine Arts Center. Jamestown, considered to be the first permanent English settlement in the Americas, is less than 40 minutes away from the subject property that serves as a major tourism hub. Jamestown is visited by thousands of families, school groups, tours and international tourists annually.