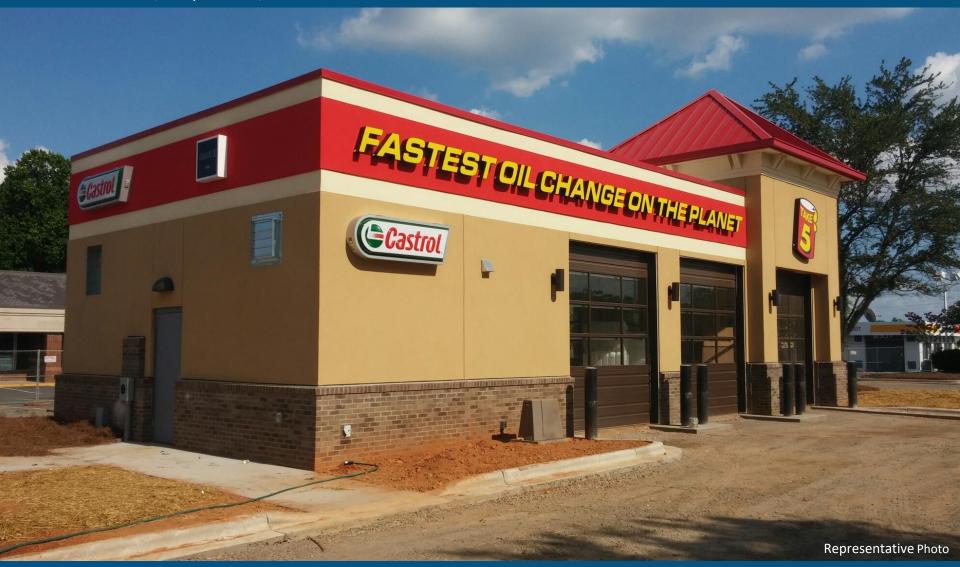

# **TAKE 5 OIL CHANGE**

12543 Warwick Blvd, Newport News, VA 23606

#### **INVESTMENT SUMMARY**

Marcus & Millichap is pleased to present the exclusive listing for the Take 5 Oil Change located at 12543 Warwick Blvd, Newport News, VA. This location will be a brand new Take 5 Oil Change in spring 2018. The subject property will be made up of 1,634 rentable square feet and will be situated on an approximately 0.395 acre lot. Take 5 Oil Change is subject to a 11-year triple-net (NNN) ground lease. The lease will be corporately guaranteed by Take 5 Oil Change. The base annual rent will be \$43,347 and will be subject to 10 percent rental increases every five years during the base term and continuing through the four, five-year tenant renewal options. Take 5 Oil Change Inc, part of Driven Brands, is a company that was recently acquired by Roark Capital, one of the largest and most respected private equity groups in the country, specializes in multi-unit business models in the retail, restaurant and consumer service sectors.