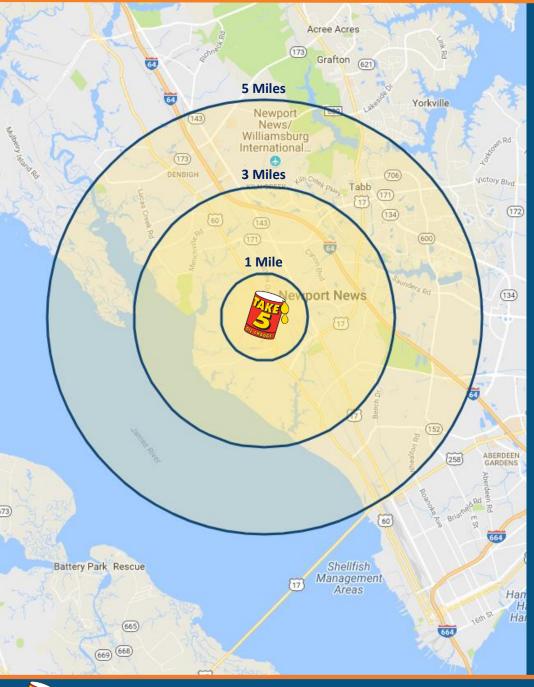

#### **Traffic Counts and Demographics**

Newport News has approximately 74,838 people residing within a threemile radius of the property and over 166,679 people within five-mile radius. This Take 5 Oil Change is situated on Warwick Blvd and just off of Deep Creek Rd. Warwick Blvd and Deep Creek Rd have average daily traffic counts of 31,000 and 5,056 vehicles respectively.

### **Demographics**

|                                                                                                                                                                      | 1 Miles                                            | 3 Miles                                            | 5 Miles                                             |
|----------------------------------------------------------------------------------------------------------------------------------------------------------------------|----------------------------------------------------|----------------------------------------------------|-----------------------------------------------------|
| POPULATION                                                                                                                                                           |                                                    |                                                    |                                                     |
| 2022 Projection                                                                                                                                                      | 13,797                                             | 76,562                                             | 158,895                                             |
| 2017 Estimate                                                                                                                                                        | 13,500                                             | 74,838                                             | 155,679                                             |
| 2010 Census                                                                                                                                                          | 13,214                                             | 72,099                                             | 150,669                                             |
| 2000 Census                                                                                                                                                          | 11,280                                             | 68,276                                             | 147,131                                             |
| INCOME                                                                                                                                                               |                                                    |                                                    |                                                     |
| Average                                                                                                                                                              | \$67,464                                           | \$72,003                                           | \$74,953                                            |
| Median                                                                                                                                                               | \$51,990                                           | \$55,100                                           | \$58,261                                            |
| Per Capita                                                                                                                                                           | \$31,297                                           | \$29,762                                           | \$29,721                                            |
| HOUSEHOLDS                                                                                                                                                           |                                                    |                                                    |                                                     |
| 2022 Projection                                                                                                                                                      | 5,864                                              | 31,121                                             | 62,526                                              |
| 2017 Estimate                                                                                                                                                        | 5,658                                              | 30,193                                             | 60,812                                              |
| 2010 Census                                                                                                                                                          | 5,648                                              | 29,431                                             | 59,428                                              |
| 2000 Census                                                                                                                                                          | 5,474                                              | 28,223                                             | 56,995                                              |
| 2000 CCH303                                                                                                                                                          | 5,777                                              | 20,225                                             | 50,555                                              |
| HOUSING                                                                                                                                                              |                                                    |                                                    |                                                     |
|                                                                                                                                                                      |                                                    |                                                    |                                                     |
| 2017                                                                                                                                                                 | \$240,611                                          | \$221,011                                          | \$219,243                                           |
|                                                                                                                                                                      | \$240,611                                          | \$221,011                                          | \$219,243                                           |
| EMPLOYMENT                                                                                                                                                           | \$240,611                                          | \$221,011                                          |                                                     |
| EMPLOYMENT<br>2017 Daytime                                                                                                                                           | \$240,611<br>13,173                                | \$221,011<br>84,777                                | \$219,243<br>164,598                                |
| EMPLOYMENT                                                                                                                                                           | 13,173                                             | 84,777                                             | 164,598                                             |
| EMPLOYMENT<br>2017 Daytime<br>Population<br>2017<br>Unemployment                                                                                                     |                                                    |                                                    |                                                     |
| EMPLOYMENT<br>2017 Daytime<br>Population<br>2017<br>Unemployment<br>2017 Median Time                                                                                 | 13,173                                             | 84,777                                             | 164,598                                             |
| EMPLOYMENT<br>2017 Daytime<br>Population<br>2017<br>Unemployment                                                                                                     | 13,173<br>2.57%                                    | 84,777<br>3.37%                                    | 164,598<br>3.79%                                    |
| EMPLOYMENT<br>2017 Daytime<br>Population<br>2017<br>Unemployment<br>2017 Median Time                                                                                 | 13,173<br>2.57%                                    | 84,777<br>3.37%                                    | 164,598<br>3.79%                                    |
| EMPLOYMENT<br>2017 Daytime<br>Population<br>2017<br>Unemployment<br>2017 Median Time<br>Traveled                                                                     | 13,173<br>2.57%                                    | 84,777<br>3.37%                                    | 164,598<br>3.79%                                    |
| EMPLOYMENT<br>2017 Daytime<br>Population<br>2017<br>Unemployment<br>2017 Median Time<br>Traveled<br>RACE & ETHNICITY                                                 | 13,173<br>2.57%<br>24                              | 84,777<br>3.37%<br>24                              | 164,598<br>3.79%<br>24                              |
| EMPLOYMENT<br>2017 Daytime<br>Population<br>2017<br>Unemployment<br>2017 Median Time<br>Traveled<br>RACE & ETHNICITY<br>White                                        | 13,173<br>2.57%<br>24<br>69.67%                    | 84,777<br>3.37%<br>24<br>62.17%                    | 164,598<br>3.79%<br>24<br>58.19%                    |
| EMPLOYMENT<br>2017 Daytime<br>Population<br>2017<br>Unemployment<br>2017 Median Time<br>Traveled<br>RACE & ETHNICITY<br>White<br>Native American                     | 13,173<br>2.57%<br>24<br>69.67%<br>0.09%<br>22.74% | 84,777<br>3.37%<br>24<br>62.17%<br>0.16%<br>26.23% | 164,598<br>3.79%<br>24<br>58.19%<br>0.18%<br>29.37% |
| EMPLOYMENT<br>2017 Daytime<br>Population<br>2017<br>Unemployment<br>2017 Median Time<br>Traveled<br>RACE & ETHNICITY<br>White<br>Native American<br>African American | 13,173<br>2.57%<br>24<br>69.67%<br>0.09%           | 84,777<br>3.37%<br>24<br>62.17%<br>0.16%           | 164,598<br>3.79%<br>24<br>58.19%<br>0.18%           |