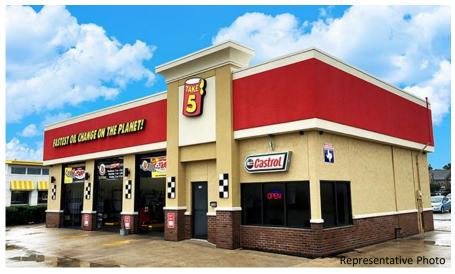

#### **INVESTMENT SUMMARY**

Marcus & Millichap is pleased to present the exclusive listing for the Take 5 Oil Change located at 12543 Warwick Blvd, Newport News, VA. This location will be a brand new Take 5 Oil Change in spring 2018. The subject property will be made up of 1,634 rentable square feet and will be situated on an approximately 0.395 acre lot. Take 5 Oil Change is subject to a 11-year triple-net (NNN) ground lease. The lease will be corporately guaranteed by Take 5 Oil Change. The base annual rent will be \$43,347 and will be subject to 10 percent rental increases every five years during the base term and continuing through the four, five-year tenant renewal options. Take 5 Oil Change Inc, part of Driven Brands, is a company that was recently acquired by Roark Capital, one of the largest and most respected private equity groups in the country, specializes in multi-unit business models in the retail, restaurant and consumer service sectors.