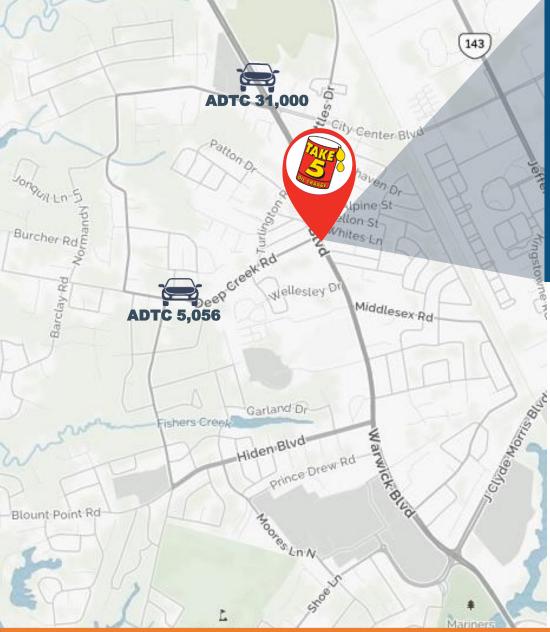

# HIGHLIGHTS

- Surrounding Retailers Include: Dunkin' Donuts, 7-Eleven, McDonald's, Wendy's, Dominos, Chick-fil-a, Bojangle's, Food Lion & Many More
- Freestanding Property | Benefits from Excellent Frontage along Warwick Blvd – Traffic Counts Exceeding 31,000 Cars Per Day
- Bon Secours Mary Immaculate Hospital | Located Less Than 7 Miles From The Subject Property | 123-Beds
- Newport News/Williamsburg International Airport | Located Less Than 5 Miles From The Subject Property

#### **Traffic Counts and Demographics**

Newport News has approximately 74,838 people residing within a threemile radius of the property and over 166,679 people within five-mile radius. This Take 5 Oil Change is situated on Warwick Blvd and just off of Deep Creek Rd. Warwick Blvd and Deep Creek Rd have average daily traffic counts of 31,000 and 5,056 vehicles respectively.