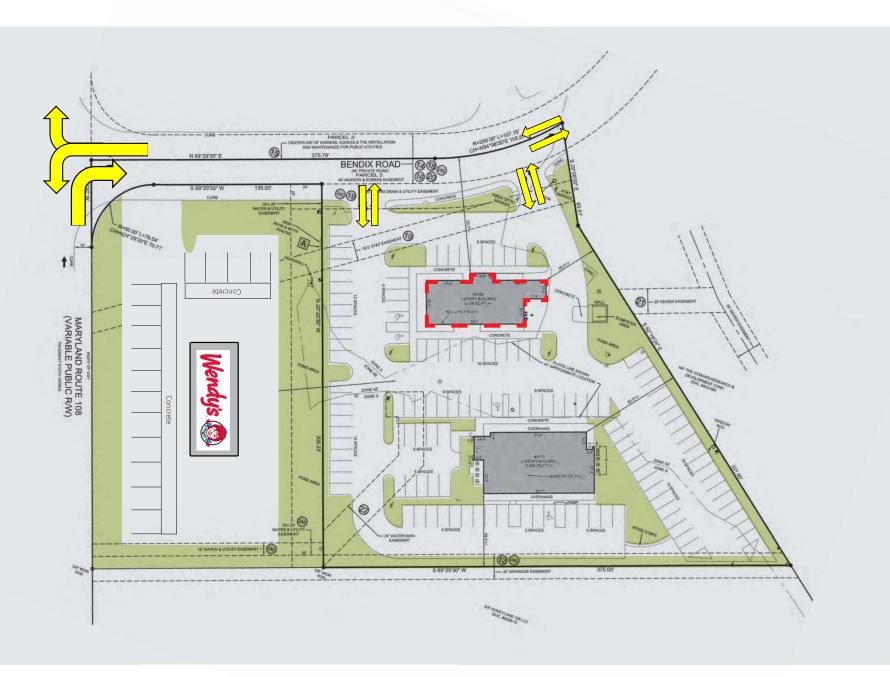

## Highlights

Free-standing restaurant or redevelopment opportunity located near the intersection of Old Annapolis Road (Route 108) and Bendix Road. The property offers excellent access and visibility and includes pylon signage. Landlord will also consider ground lease or build-to-suit opportunities here.

• Size: 3,138 square foot existing building

• Frontage: 107' on Bendix Road / 44' on Route 108

• Asking Rate: \$50.00 psf/nnn

• **Taxes:** \$10,277.02

• Zoning: NT (New Town District)