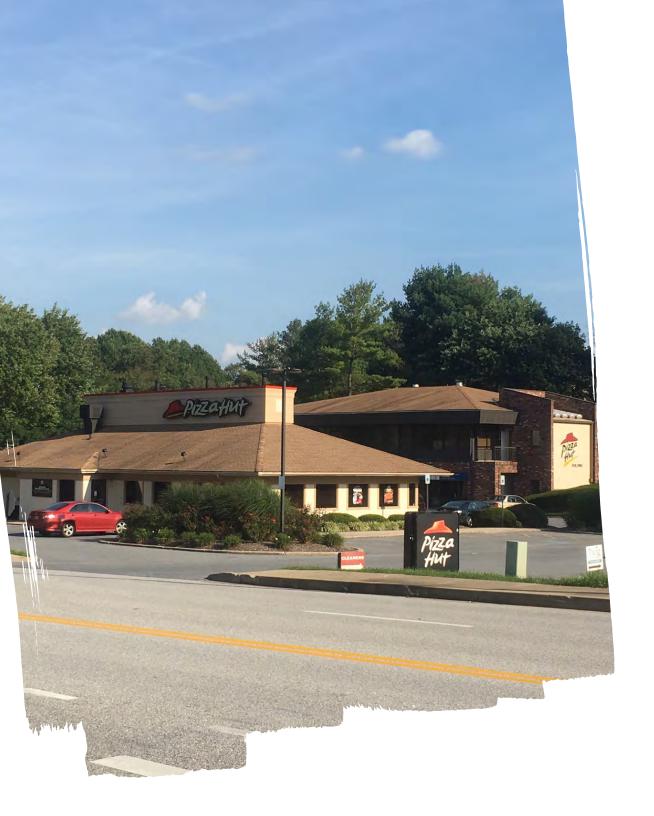

## Highlights

Free-standing restaurant or redevelopment opportunity located near the intersection of Old Annapolis Road (Route 108) and Bendix Road. The property offers excellent access and visibility and includes pylon signage. Landlord will also consider ground lease or build-to-suit opportunities here.

• Size: 3,138 square foot existing building

• Frontage: 107' on Bendix Road / 44' on Route 108

• Asking Rate: \$50.00 psf/nnn

• **Taxes:** \$10,277.02

• Zoning: NT (New Town District)