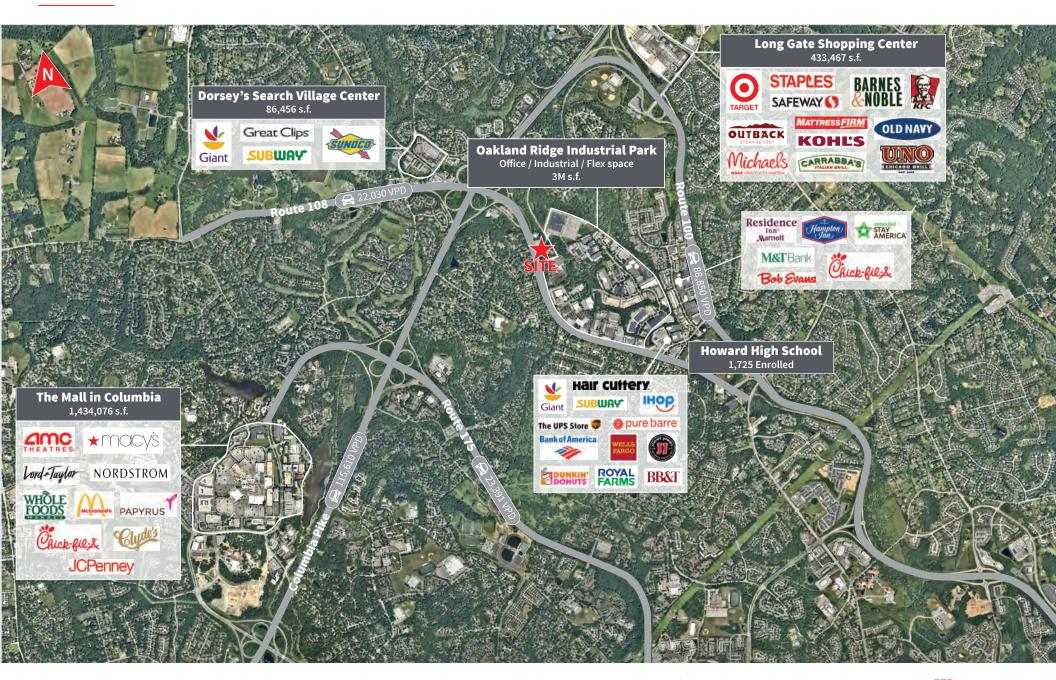

## Highlights

Free-standing restaurant or redevelopment opportunity located near the intersection of Old Annapolis Road (Route 108) and Bendix Road. The property offers excellent access and visibility and includes pylon signage. Landlord will also consider ground lease or build-to-suit opportunities here.

## **Demographics**

|                   | 1 mi      | 3 mi      | 5 mi      |
|-------------------|-----------|-----------|-----------|
| Population        | 9,660     | 91,619    | 208,108   |
| Average HH Income | \$119,886 | \$136,773 | \$138,502 |
| Households        | 4,176     | 35,404    | 78,689    |
| Employees         | 9,494     | 50,052    | 124,067   |
| Median Age        | 37.3      | 39.4      | 39.4      |