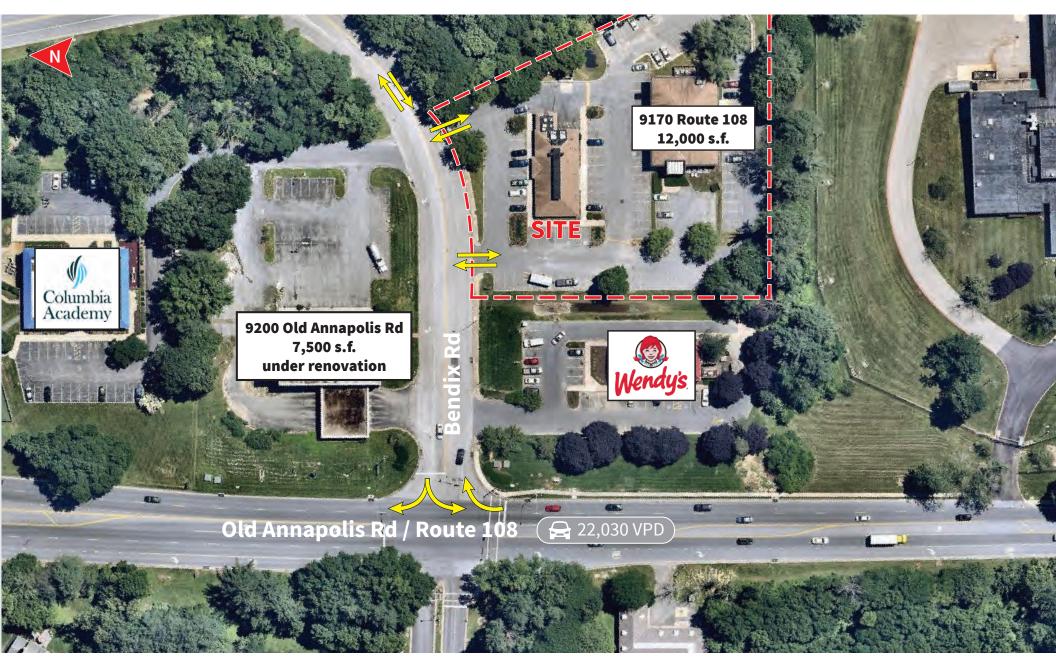

## Highlights

Free-standing restaurant or redevelopment opportunity located near the intersection of Old Annapolis Road (Route 108) and Bendix Road. The property offers excellent access and visibility and includes pylon signage. Landlord will also consider ground lease or build-to-suit opportunities here.