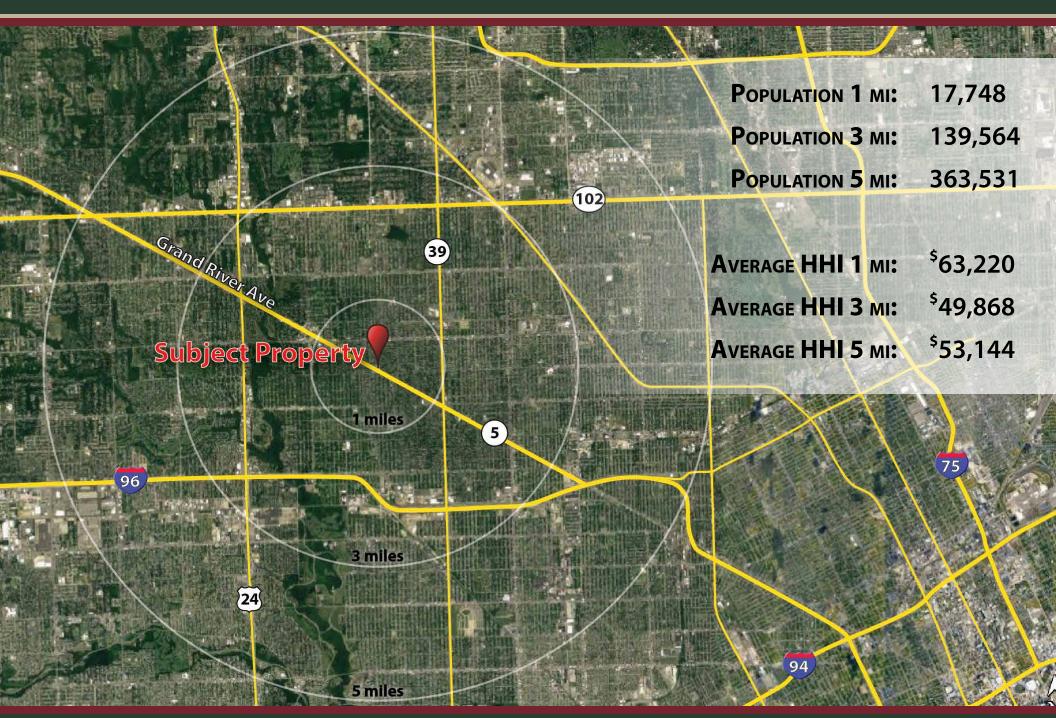

## **SITE HIGHLIGHTS**

- Longstanding successful history as an auto parts store with O'Reilly operating this site since 2009 when it acquired Murray's Auto parts that had operated here since 1984
- Below market rent leading to low price point deal of \$56 psf
- Ideally situated in blue collar community for targeted customers
- Heavy population density with 140,000 people within 3 miles
- Healthy spacing from other Detroit O'Reilly's and prominently positioned along Grand River Ave leading to the Western portion of the trade area