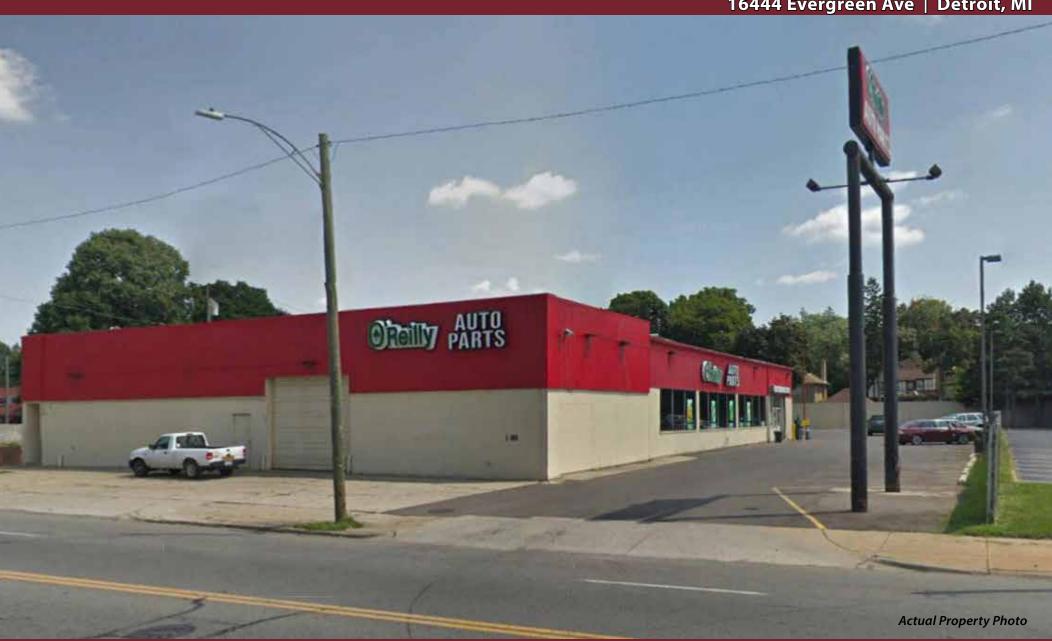

## O'REILLY AUTO PARTS **FOR SALE**

16444 Evergreen Ave Detroit, MI

Offering Price: \$645,000

**CAP RATE:** 7.75%

**Lease Expiration:** 7/31/24 (5+ years)

**Annual Rent:** \$50,000 (\$4.31 PSF)

**Renewal Options:** Two, 5 year options

**Actual Property Photo** 

O'REILLY AUTO PARTS DEMOGRAPHICS