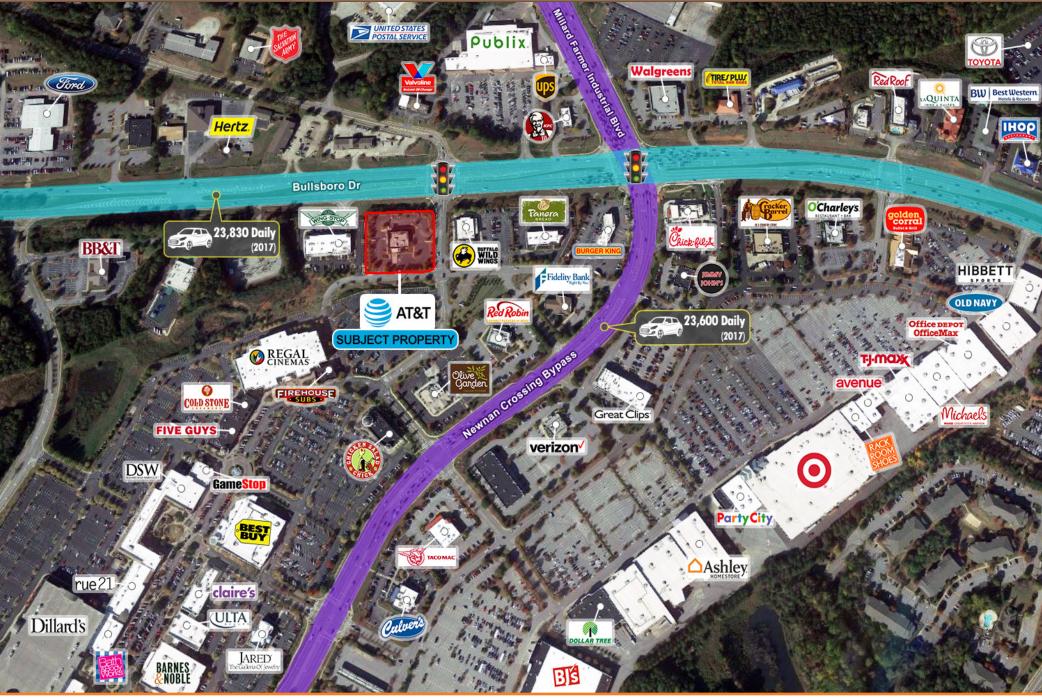

# **INVESTMENT OVERVIEW**

Marcus & Millichap is pleased to present this 5,200-square foot single tenant net leased freestanding AT&T store located at 321 Bullsboro Drive in Newnan, Georgia.

Built in 2004 and newly renovated in 2009, this AT&T sits on a large 1.51-acre-parcel of land located at a signalized intersection with visibility to more than 23,830 vehicles per day and benefits from close to 68,115 full time residences with a household income exceeding \$76,714 per year.

AT&T recently exercised it's first five year option after successfully operating at this location since 2009. This property is surrounded by numerous National and Regional retailers in the immediate area including BB&T, Wing Stop, Panera Bread, Olive Garden, Publix, Walgreens, Ford, Hertz, UPS, KFC, Burger King, Buffalo Wid Wings, Barnes & Noble, Jared, Dillard's and Best Buy among others.

This is also walking distance from Ashley Park, the premier regional open-air center in Newnan, Georgia, featuring more than upscale shops and restaurants and 14-screen Regal Cinemas.

AT&T Inc. is the world's largest telecommunications company, the second largest provider of mobile telephone services, and the largest provider of fixed telephone services in the United States through AT&T Communications. Since June 14, 2018, it is also the parent company of mass media conglomerate WarnerMedia, making it the world's largest media and entertainment company in terms of revenue. As of 2018, AT&T is ranked #9 on the Fortune 500 rankings of the largest United States corporations by total revenue.

# **INVESTMENT HIGHLIGHTS**

- AT&T Recently Exercised it's First Five Year Option, Showing Strong Commitment to the Site
- Over 68,115 Residents in the Market Area with an Average HHI Exceeding \$76,714 Annually
- Signalized, Hard Corner Intersection on a large 1.51 Acre Parcel of Land
- Visibility to over 23,830 Vehicles Per Day
- Located at The Main Entrance to Ashley Park Premier Regional Open Center in Newnan, Georgia