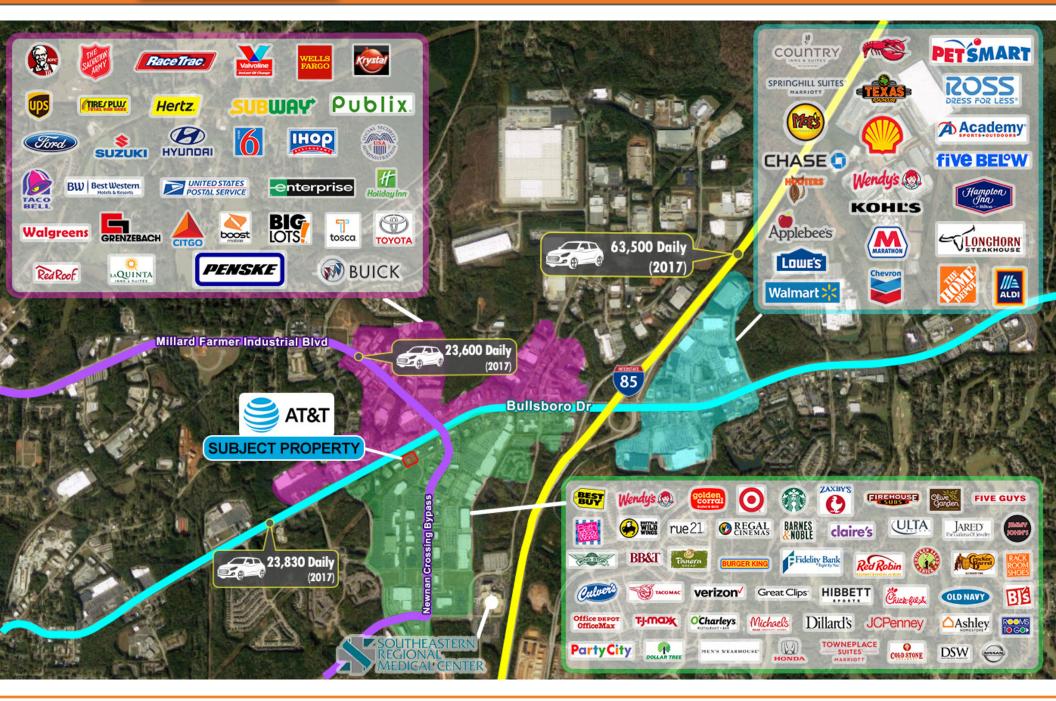

# **INVESTMENT OVERVIEW**

Marcus & Millichap is pleased to present this 5,200-square foot single tenant net leased freestanding AT&T store located at 321 Bullsboro Drive in Newnan, Georgia.

Built in 2004 and newly renovated in 2009, this AT&T sits on a large 1.51-acre-parcel of land located at a signalized intersection with visibility to more than 23,830 vehicles per day and benefits from close to 68,115 full time residences with a household income exceeding \$76,714 per year.

AT&T recently exercised it's first five year option after successfully operating at this location since 2009. This property is surrounded by numerous National and Regional retailers in the immediate area including BB&T, Wing Stop, Panera Bread, Olive Garden, Publix, Walgreens, Ford, Hertz, UPS, KFC, Burger King, Buffalo Wid Wings, Barnes & Noble, Jared, Dillard's and Best Buy among others.

This is also walking distance from Ashley Park, the premier regional open-air center in Newnan, Georgia, featuring more than upscale shops and restaurants and 14-screen Regal Cinemas.

AT&T Inc. is the world's largest telecommunications company, the second largest provider of mobile telephone services, and the largest provider of fixed telephone services in the United States through AT&T Communications. Since June 14, 2018, it is also the parent company of mass media conglomerate WarnerMedia, making it the world's largest media and entertainment company in terms of revenue. As of 2018, AT&T is ranked #9 on the Fortune 500 rankings of the largest United States corporations by total revenue.

# **INVESTMENT HIGHLIGHTS**

- AT&T Recently Exercised it's First Five Year Option, Showing Strong Commitment to the Site
- Over 68,115 Residents in the Market Area with an Average HHI Exceeding \$76,714 Annually
- Signalized, Hard Corner Intersection on a large 1.51 Acre Parcel of Land
- Visibility to over 23,830 Vehicles Per Day
- Located at The Main Entrance to Ashley Park Premier Regional Open Center in Newnan, Georgia