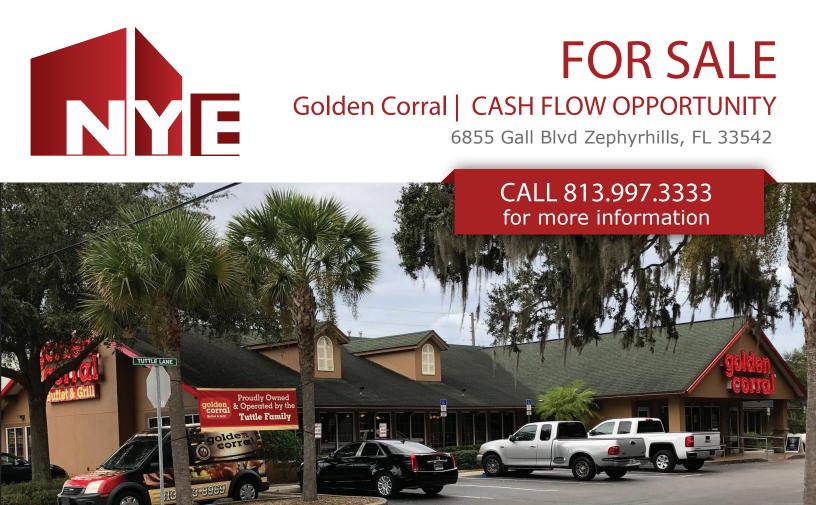

## FOR SALE | CASH FLOW OPPORTUNITY

6855 Gall Blvd Zephyrhills, FL 33542

| 2018 DEMOGRAPHICS (7 | 7 miles ratio) |
|----------------------|----------------|
|                      |                |
|                      |                |

### PROPERTY DESCRIPTION

- ► Long term and well-established tenant. Family-operation with 15 years of experience at the present location.
- 30 years of experience and continued Golden Corral Awards.
- Loyal customers base; The restaurant is recognized as a top producer with Golden Corral.
- The restaurant site includes 3.2 acres of beautifully landscaped lot along with salvaging many Grand Oak Trees.
- Ample parking.
- ► Ideal clientele for this market.