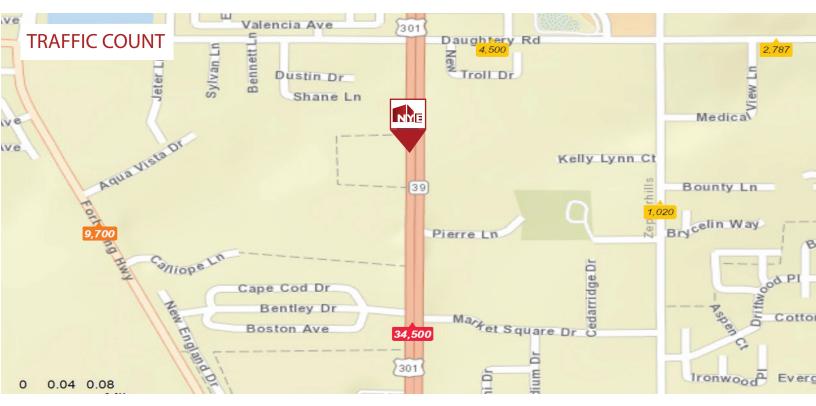

## FOR SALE | CASH FLOW OPPORTUNITY

6855 Gall Blvd Zephyrhills, FL 33542

| 2018 DEMOGRAPHICS (7 | 7 miles ratio) |
|----------------------|----------------|
|                      |                |
|                      |                |