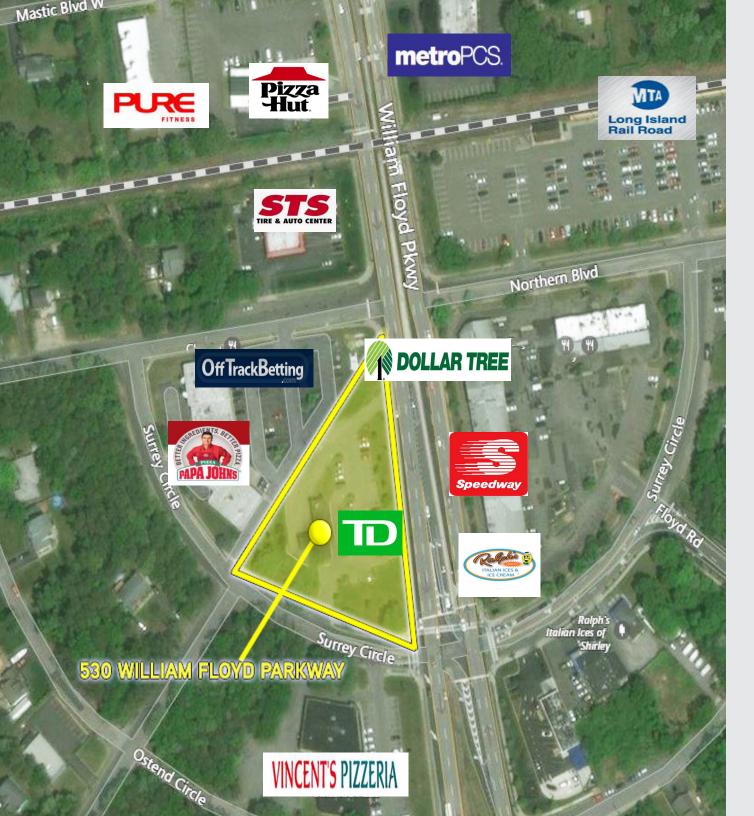

# 530 William Floyd Parkway

SHIRLEY, NY

**COLLIERS INTERNATIONAL** 50 Jericho Quadrangle Suite 110 Jericho, NY 11753 T. 516 328 6500

www.colliers.com

Copyright © 2018 Colliers International. Information herein has been obtained from sources deemed reliable, however its accuracy cannot be guaranteed. The user is required to conduct their own due diligence and verification.

# **HIGHLIGHTS**

- > Minutes to Long Island Railroad Mastic/Shirley train station.
- > Located on an oversize parcel.
- > Recently repaved parking lot with 45 stalls.

| DEMOGRAPHICS             | 1 MILE  | 3 MILES | 5 MILES |
|--------------------------|---------|---------|---------|
| Population               | 11,277  | 57,135  | 93,578  |
| Households               | 3,343   | 17,863  | 30,359  |
| Avg. Household<br>Income | 108,300 | 97,989  | 100,064 |
| Daytime<br>Population    | 6,470   | 30,422  | 64,145  |