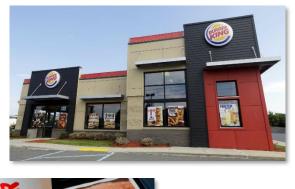

#### **PROPERTY DESCRIPTION**

| Property               | Burger King           |
|------------------------|-----------------------|
| Property Address       | 3900 State Road 7     |
| City, State, ZIP       | Lake Worth, FL, 33449 |
| Year Built / Renovated | 1997                  |
| Building Size          | 2,888                 |
| Lot Size               | +/- 0.97 Acres        |
| Type of Ownership      | Fee Simple            |

## **Location Overview**

Property Address: 3900 State Road 7, Lake Worth, FL 33449

The subject investment property is located on the North East intersection of Lake Worth Road and State Road 7 in Lake Worth, Florida. State Road 7 sees over 64,000 vehicles on average per day. Additionally, Lake Worth Road brings an 35,000 vehicles into the immediate surrounding area. There are more than 50,000 individuals within a three-mile radius of the subject property and more than 185,000 individuals within a five-mile radius. This Burger King is also positioned in a very wealthy suburban area, with an average income of \$121,000 within a one-mile radius.