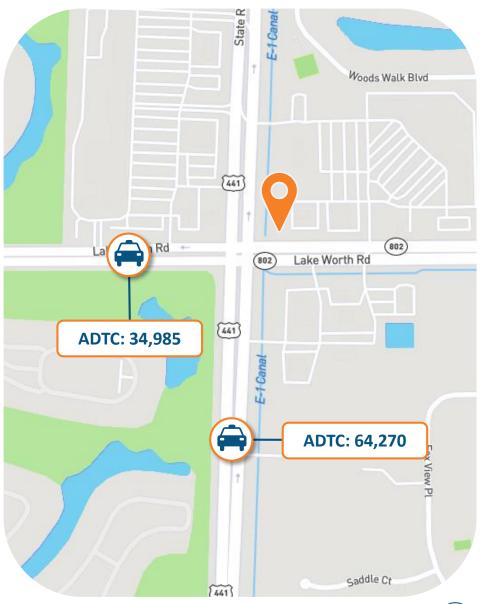

# Local Map

Property Address: 3900 State Road 7, Lake Worth, FL 33449

Burger King – Lake Worth, FL

11

Marcus Millichap

Fre

## **Location Overview**

Property Address: 3900 State Road 7, Lake Worth, FL 33449

The subject investment property is located on the North East intersection of Lake Worth Road and State Road 7 in Lake Worth, Florida. State Road 7 sees over 64,000 vehicles on average per day. Additionally, Lake Worth Road brings an 35,000 vehicles into the immediate surrounding area. There are more than 50,000 individuals within a three-mile radius of the subject property and more than 185,000 individuals within a five-mile radius. This Burger King is also positioned in a very wealthy suburban area, with an average income of \$121,000 within a one-mile radius.

#### **About the Location**

- ✓ Very Affluent Community | Average Income of Over \$121,000 Within One-Mile Radius
- ✓ Outparcel to Publix | Dense Retail Corridor | Other Tenants Include: Walgreens, Walmart, Subway, CVS, Goodyear Auto, SunTrust, Wendy's and Several Other Quick Service Restaurants
- ✓ Strong Traffic Counts | Lake Worth Rd & US-441 | 64,270 and 34,985 Vehicles Per Day Respectively
- ✓ Compelling Location Fundamentals | Within 10 Miles of Downtown West Palm Beach