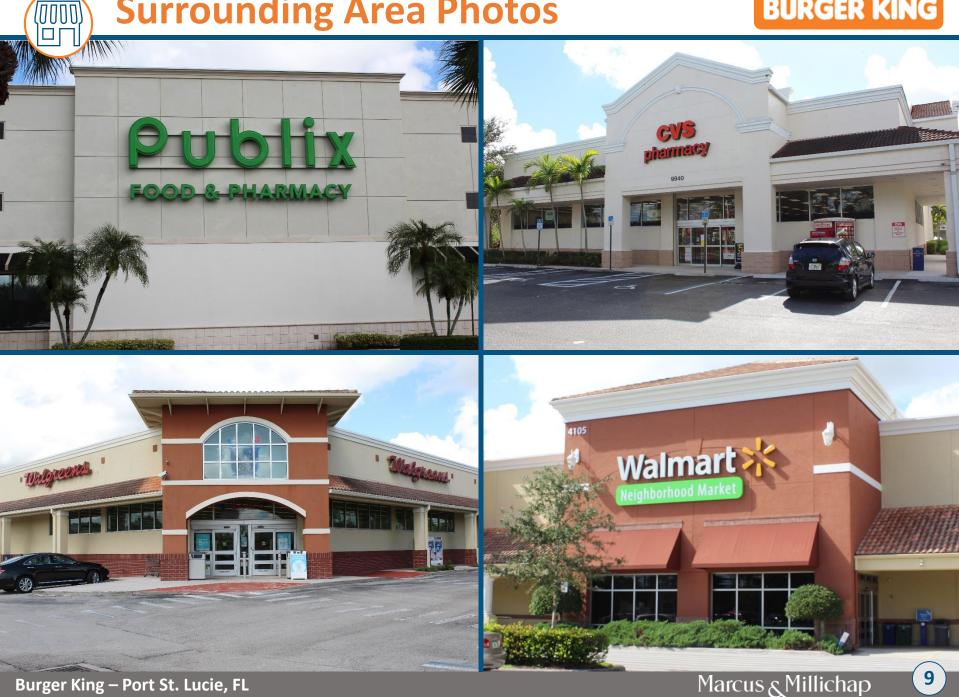

The subject property benefits from being well-positioned as outparcel to a Publix and from its proximity to several national and local tenants. Major surrounding tenants include: McDonald's, Walmart, Whole Foods, Walgreens, Taco Bell, Wendy's, Publix, Chase Bank, Dunkin' Donuts, Subway, Goodyear, Chevron, Trader Joe's, and numerous others. This Burger King is also conveniently located within 2.5 miles of both the International Polo Club of Palm Beach and the Polo Hall of Fame. The stadium at International Polo Club has a capacity of over 2,000 and is just one portion of the 300-acre, world-class facility. Both professional and amateur sporting events take place here on a weekly basis all throughout the year.