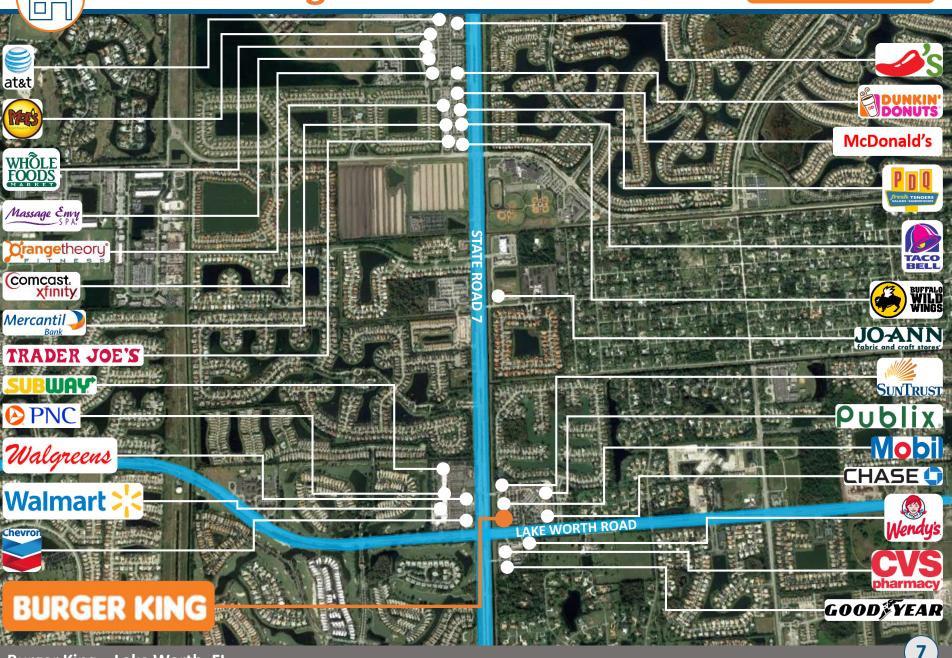

# **Surrounding Area**

The subject property benefits from being well-positioned as outparcel to a Publix and from its proximity to several national and local tenants. Major surrounding tenants include: McDonald's, Walmart, Whole Foods, Walgreens, Taco Bell, Wendy's, Publix, Chase Bank, Dunkin' Donuts, Subway, Goodyear, Chevron, Trader Joe's, and numerous others. This Burger King is also conveniently located within 2.5 miles of both the International Polo Club of Palm Beach and the Polo Hall of Fame. The stadium at International Polo Club has a capacity of over 2,000 and is just one portion of the 300-acre, world-class facility. Both professional and amateur sporting events take place here on a weekly basis all throughout the year.