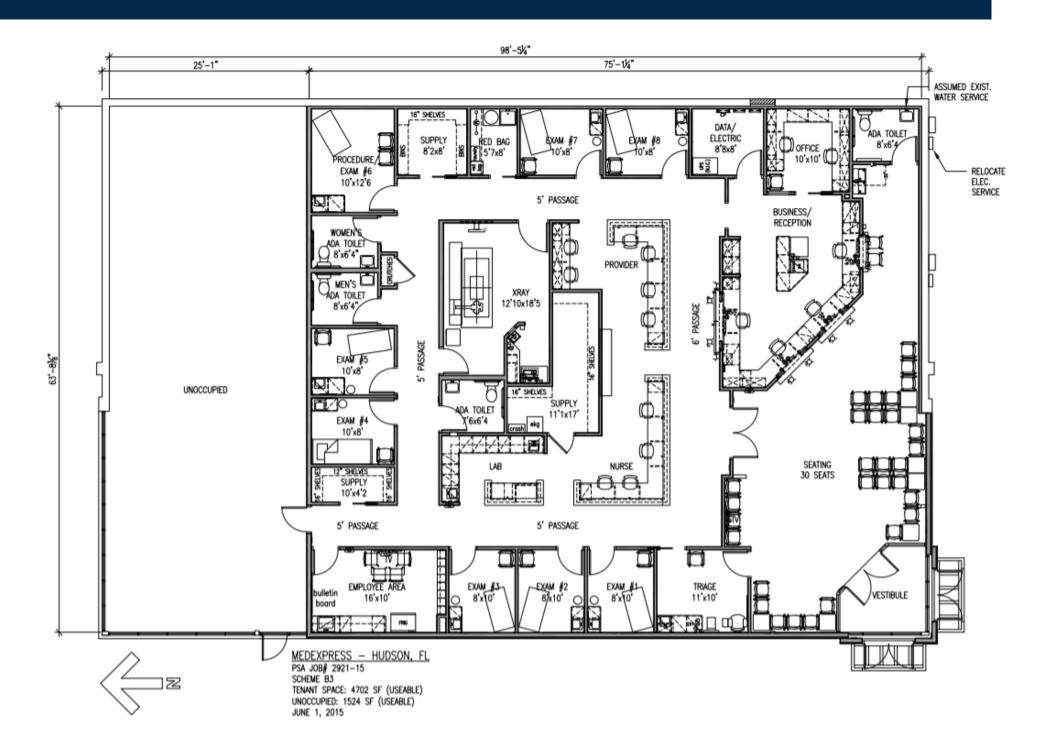

#### **Address**

8849 State Road 52

Hudson FL 34667

 Price
 \$1,785,000

 Cap Rate
 5.10%

 Gross Leasable Area (GLA)
 6,500 SF

 Year Built
 1995 (Renovated 2016)

| Tenant      | GLA   | %GLA | Annual      | Rent/SF | Rent         | Lease    | Options        |
|-------------|-------|------|-------------|---------|--------------|----------|----------------|
|             |       |      | Rent        |         | Commencement | Term     |                |
| Med Express | 6,500 | 100% | \$90,999.96 | \$14    | 2/1/2016     | 10 years | (three) 5 year |