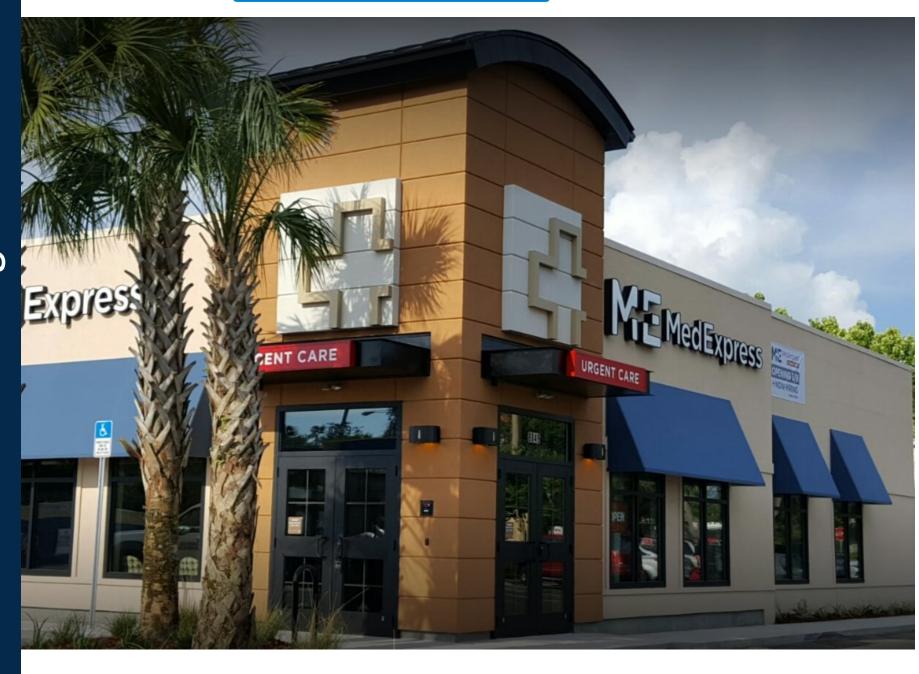

#### **Address**

8849 State Road 52

Hudson FL 34667

 Price
 \$1,785,000

 Cap Rate
 5.10%

 Gross Leasable Area (GLA)
 6,500 SF

 Year Built
 1995 (Renovated 2016)

| Tenant      | GLA   | %GLA | Annual      | Rent/SF | Rent         | Lease    | Options        |
|-------------|-------|------|-------------|---------|--------------|----------|----------------|
|             |       |      | Rent        |         | Commencement | Term     |                |
| Med Express | 6,500 | 100% | \$90,999.96 | \$14    | 2/1/2016     | 10 years | (three) 5 year |

### INVESTMENT OVERVIEW

- 10-Year Lease
- Below Market Rent!
- Newly Renovated in 2016 with significant investment by Tenant
- 12.5% Increase every 5 years
- Adjacent to Newly Renovated Publix Anchored Shopping Center, CVS, McDonalds, Family Dollar, Brand New Burger King
- Excellent Visibility along State Road 52 with traffic counts over 38,000 ± CPD & 50,000 ± CPD on Little Road
- 1.8 miles from US-19 a main North/South thoroughfare
- Approximately 35 miles from Tampa International Airport & University of South Florida
- MedExpress is a subsidiary of United Health Group, one of the largest Fortune 500 companies with a market of \$250+ Billion