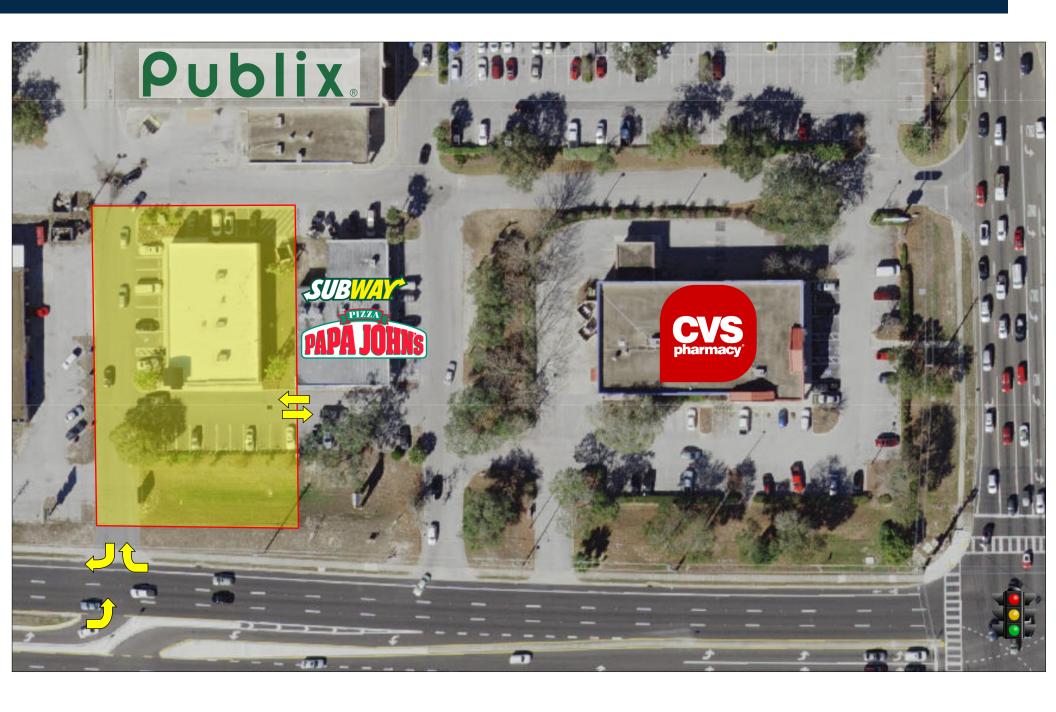

ousehold Income | \$43,213 | \$46,183 | \$49,372 |  |  |
| 2018 Median Household Income  | \$35,434 | \$36,753 | \$38,714 |  |  |

### **AREA OVERVIEW**

Subject property is located in Hudson Florida on State Road 52, a primary highway serving the residents of multiple large master planned residential developments. Hudson is a city of approximately 13,000 residents located in Pasco County, Florida and is within the Tampa-St. Petersburg-Clearwater, Florida Metropolitan Statistical Area. The City of Hudson sits at the very top of the Tampa Bay metropolis along the Gulf Coast. To the north is the Florida Nature Coast, and to the south are the Suncoast cities of New Port Richey (10 min), Tarpon Springs (20 min), Clearwater (30 min), Tampa (40 min) and St. Petersburg (50 min).

# AERIAL PHOTO



### TENANT OVERVIEW



Rent Commencement

Lease Expiration

Gross Leasable Area

Original Term

**Options** 

Increases

**Number of Locations** 

Headquartered

Website

2/1/2016

2/28/2026

6,500 SF

10 Years

Three (5) Years

12.5% every 5 Years

200+

Morgantown West Virginia

www.Medexpress.com

UnitedHealth Group Inc. is an American managed health care company based in Minnetonka, Minnesota. It is 6th in the United States on the Fortune 500. UnitedHealth Group offers products and services through two operating businesses, UnitedHealthcare and Optum, both subsidiaries of UnitedHealth Group. UnitedHealth Group serves approximately 70 million individuals throughout the United States. In 2017, the company reported an operating income of \$15+ billion. MedExpress, belongs to United Heal