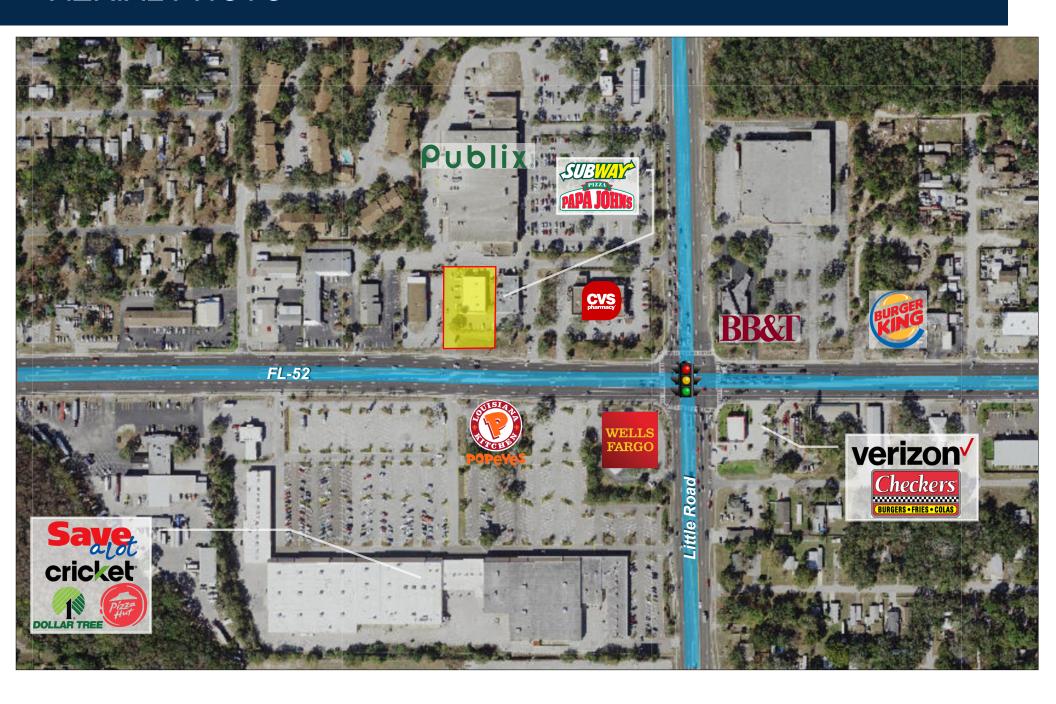

## REGIONAL MAP

# LOCAL MAP

### INVESTMENT OVERVIEW

- 10-Year Lease
- Below Market Rent!
- Newly Renovated in 2016 with significant investment by Tenant
- 12.5% Increase every 5 years
- Adjacent to Newly Renovated Publix Anchored Shopping Center, CVS, McDonalds, Family Dollar, Brand New Burger King
- Excellent Visibility along State Road 52 with traffic counts over 38,000 ± CPD & 50,000 ± CPD on Little Road
- 1.8 miles from US-19 a main North/South thoroughfare
- Approximately 35 miles from Tampa International Airport & University of South Florida
- MedExpress is a subsidiary of United Health Group, one of the largest Fortune 500 companies with a market of \$250+ Billion