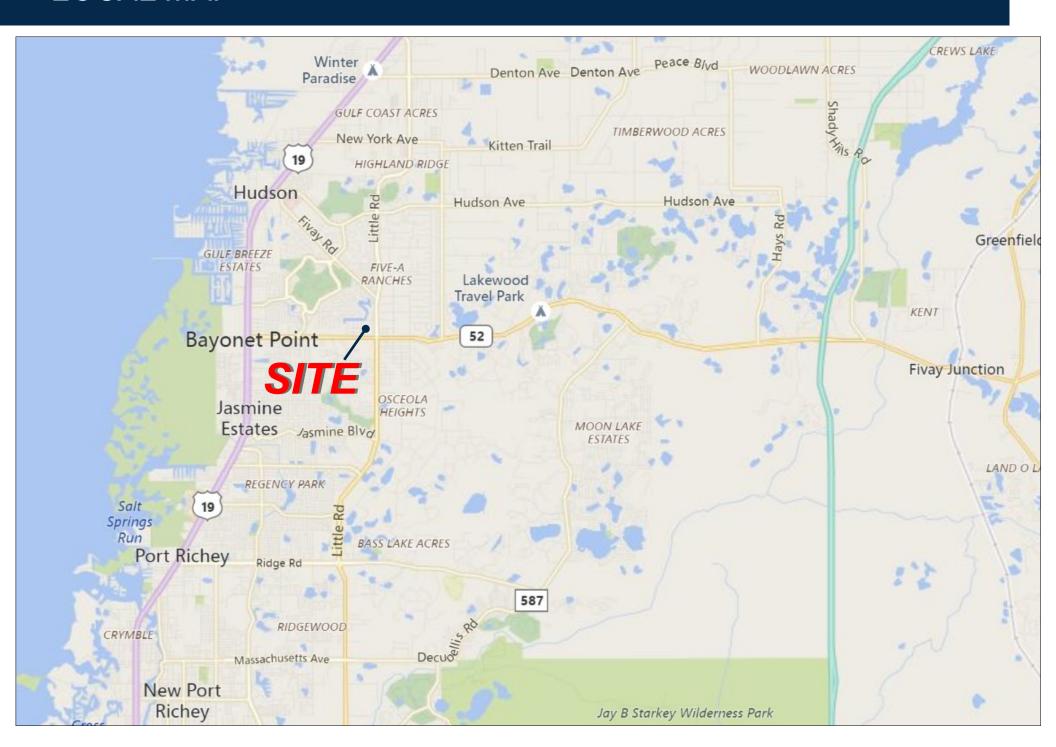

up offers products and services through two operating businesses, UnitedHealthcare and Optum, both subsidiaries of UnitedHealth Group. UnitedHealth Group serves approximately 70 million individuals throughout the United States. In 2017, the company reported an operating income of \$15+ billion. MedExpress, belongs to United Health Optum division, and is a national leader in delivering high-quality, convenient, affordable health care in a patient-centric manner. MedExpress was founded in 2001 in Morgantown, West Virginia, with a commitment to treating each patient as if he/she were our only patient. MedExpress is the national leader in urgent care delivery, with over 200 locations and hundreds more coming soon in 18 states.

# AERIAL PHOTO



## SITE PLAN



## REGIONAL MAP



# LOCAL MAP