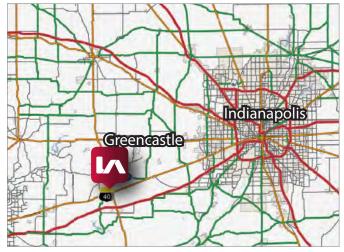

#### **DETAILS:**

Newly available for sale or lease. 3,024 square feet situated on 0.55 acres. Freestanding restaurant building with drive-thru.

Located immediately adjacent to DePauw University, with over 2,200 full-time students and 250 faculty / staff. One of the top Liberal Arts Universities in the midwest. County seat market. Large pylon signage available. Putnum County Hospital campus located nearby.