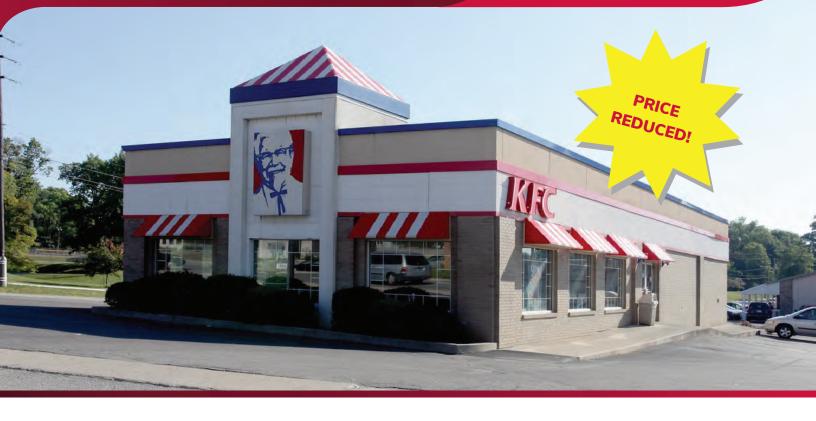

### FREESTANDING RETAIL FOR SALE / LEASE FORMER KFC

509 BLOOMINGTON ST, GREENCASTLE, IN 46135

#### LISTING DATA

**AVAILABLE SF:** 3,024 SF

**PROPERTY TYPE:** Freestanding Restaurant

ASKING RATE: \$15.00 / SF NNN

**ASKING PRICE:** \$785,000 \$645,000 **\$465,000** 

#### **DETAILS:**

Newly available for sale or lease. 3,024 square feet situated on 0.55 acres. Freestanding restaurant building with drive-thru.

Located immediately adjacent to DePauw University, with over 2,200 full-time students and 250 faculty / staff. One of the top Liberal Arts Universities in the midwest. County seat market. Large pylon signage available. Putnum County Hospital campus located nearby.