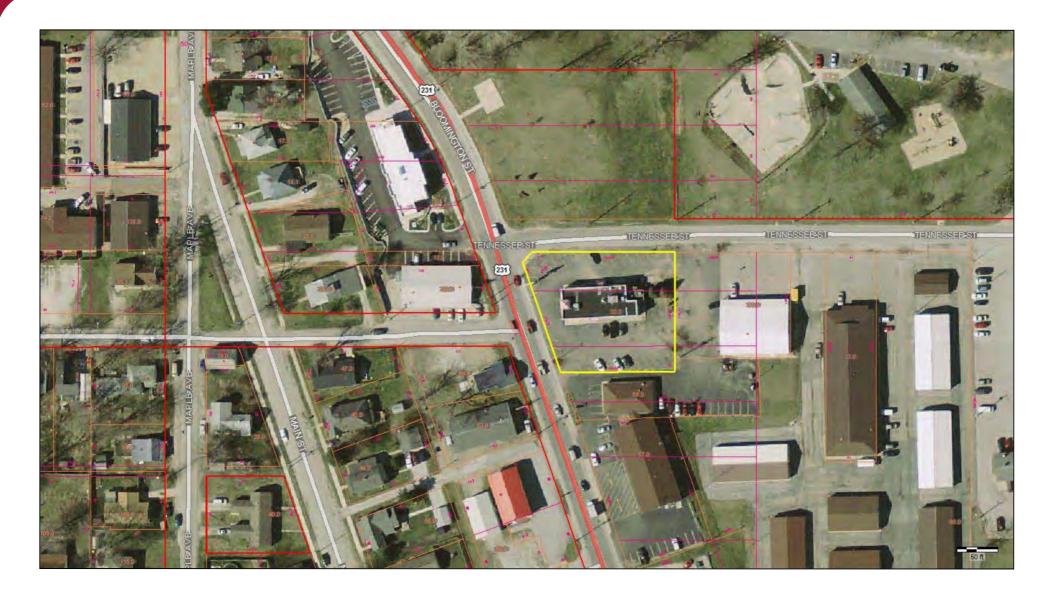

### FREESTANDING RETAIL FOR SALE / LEASE FORMER KFC

509 BLOOMINGTON ST, GREENCASTLE, IN 46135

#### **DETAILS:**

Newly available for sale or lease. 3,024 square feet situated on 0.55 acres. Freestanding restaurant building with drive-thru.

Located immediately adjacent to DePauw University, with over 2,200 full-time students and 250 faculty / staff. One of the top Liberal Arts Universities in the midwest. County seat market. Large pylon signage available. Putnum County Hospital campus located nearby.