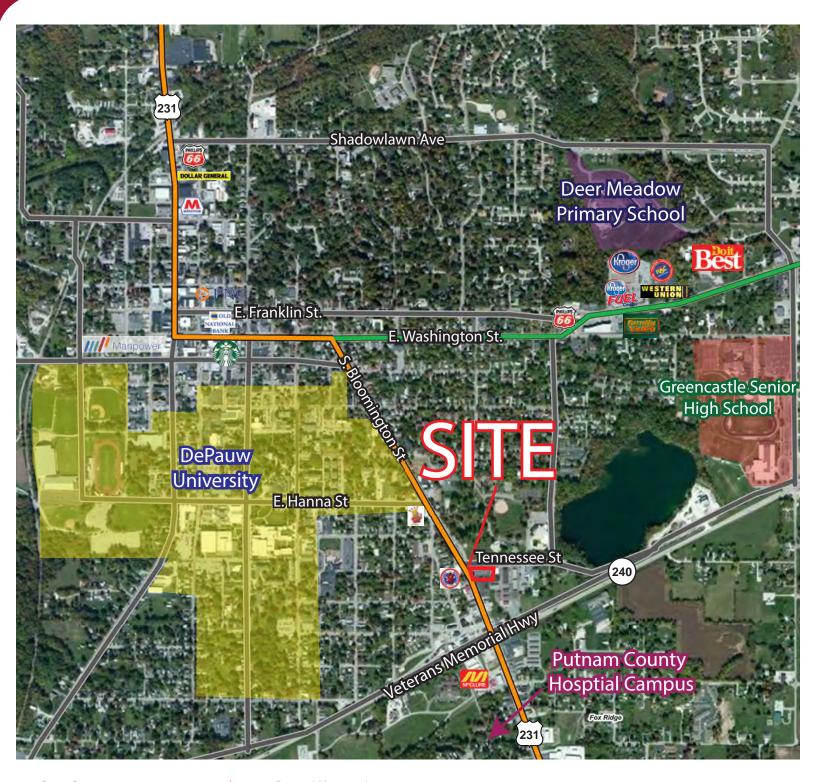

#### **DETAILS:**

Newly available for sale or lease. 3,024 square feet situated on 0.55 acres. Freestanding restaurant building with drive-thru.

Located immediately adjacent to DePauw University, with over 2,200 full-time students and 250 faculty / staff. One of the top Liberal Arts Universities in the midwest. County seat market. Large pylon signage available. Putnum County Hospital campus located nearby.

#### TRAFFIC COUNTS

**BLOOMINGTON ST:** 15,110 ADT **STATE ROAD 240:** 10,200 ADT

All information furnished regarding property for sale, rental or financing is from sources deemed reliable, but no warranty or representation is made to the accuracy thereof and same is submitted to errors, omissions, change of price, rental or other conditions prior to sale, lease or financing or withdrawal without notice. No liability of any kind is to be imposed on the broker herein.