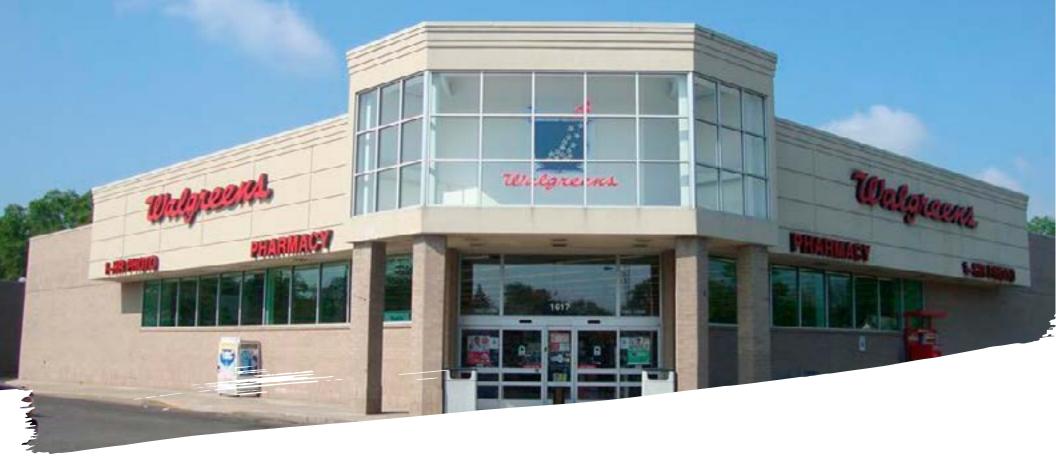

### **Property Information**

- 15,068 SF Available for Sublease
- Former Walgreens
- Pylon Signage
- Excellent Visibility