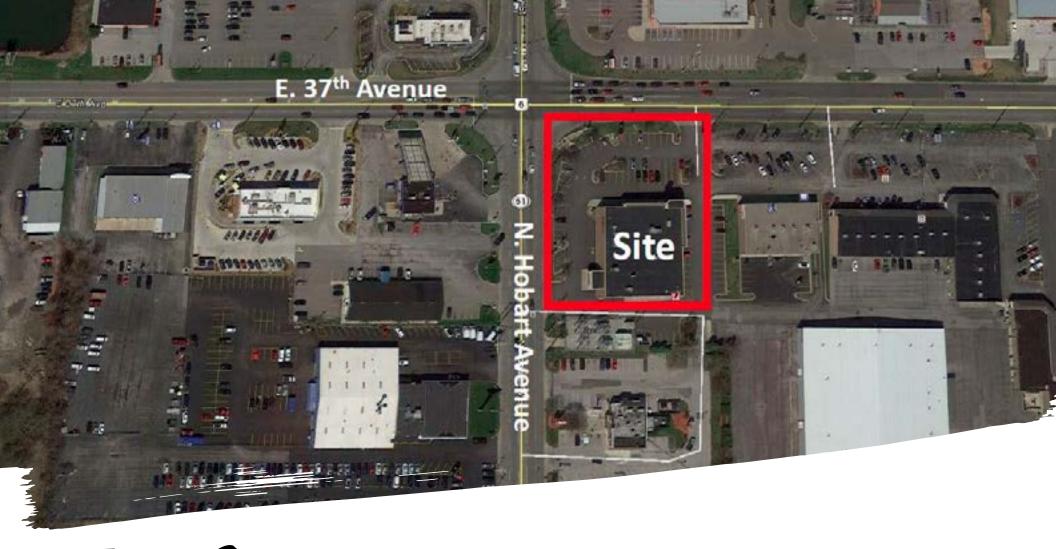

### **Property Information**

- 15,068 SF Available for Sublease
- Former Walgreens
- Pylon Signage
- Excellent Visibility