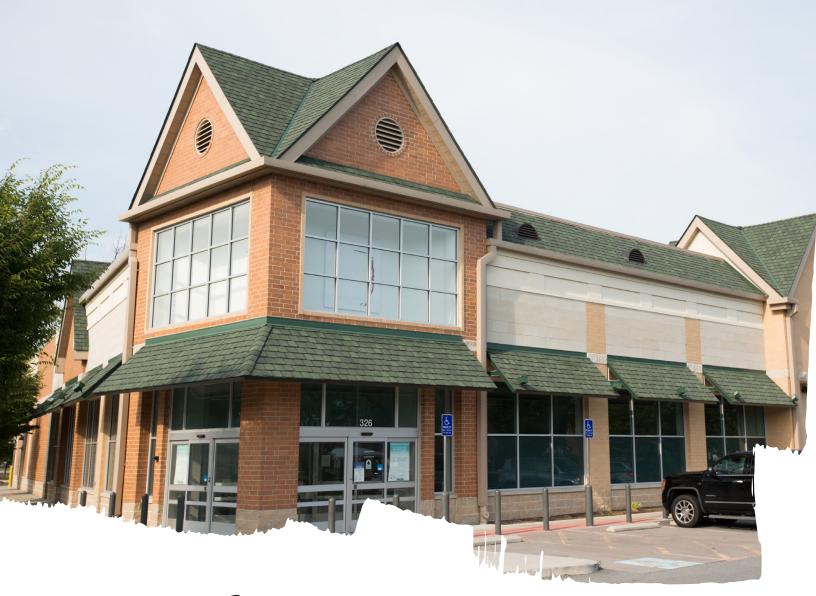

### An excellent retail opportunity

- 13,200 s.f.
- Large, dedicated parking field with 60 spaces
- Attractive, newly constructed building
- Excellent signage opportunities
- Easy access to I-81 via Berryville Avenue

## 326 Amherst Street Winchester, VA