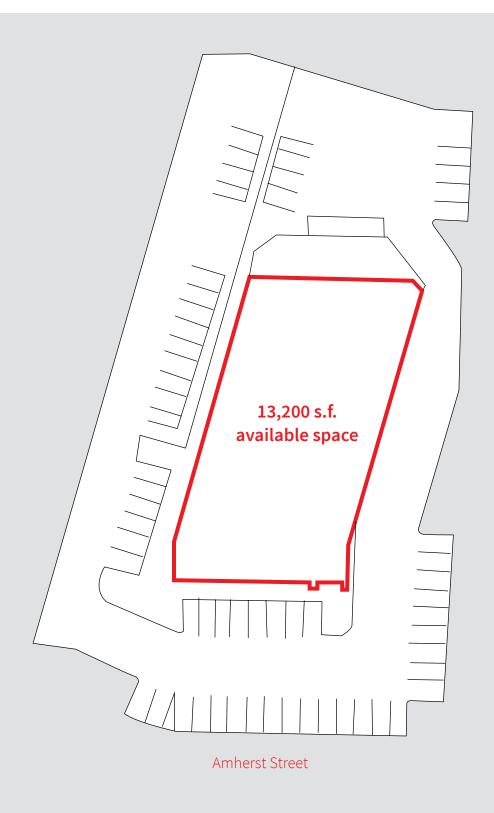

### An excellent retail opportunity

- 13,200 s.f.
- Large, dedicated parking field with 60 spaces
- Attractive, newly constructed building
- Excellent signage opportunities
- Easy access to I-81 via Berryville Avenue