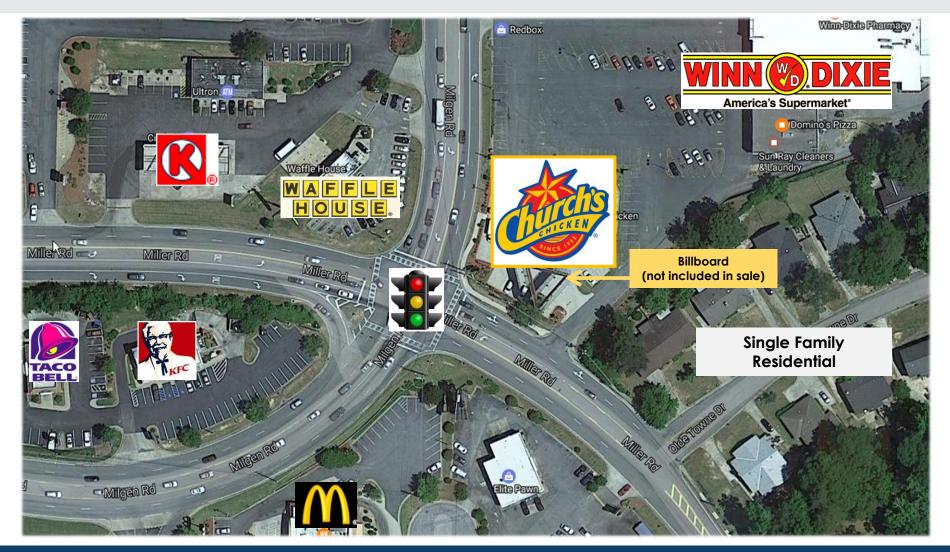

## PROPERTY AERIAL

6001 Miller Road Columbus, GA 31909

### PROPERTY AERIAL

6001 Miller Road Columbus, GA 31909