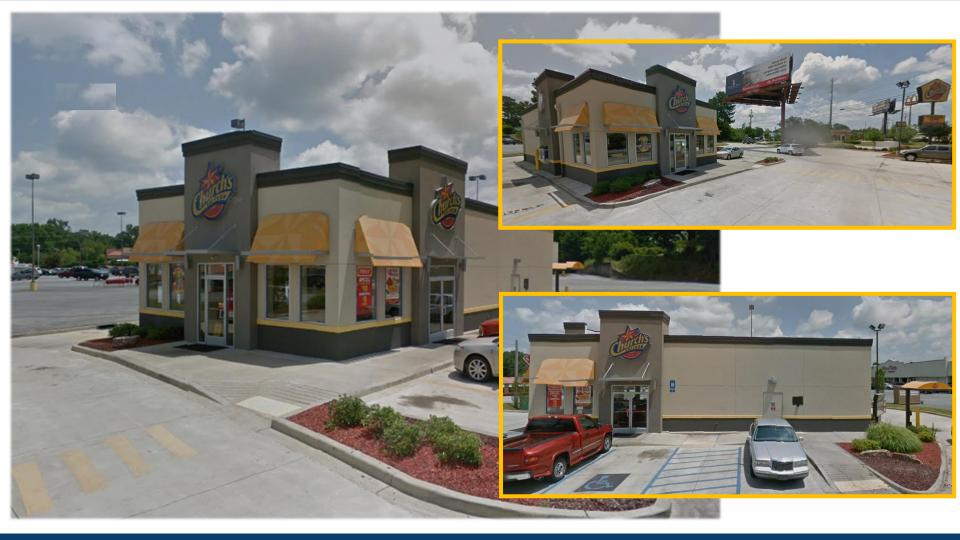

## PROPERTY PHOTOS

6001 Miller Road Columbus, GA 31909

#### CHURCH'S CHICKEN

6001 Miller Road Columbus, GA 31909