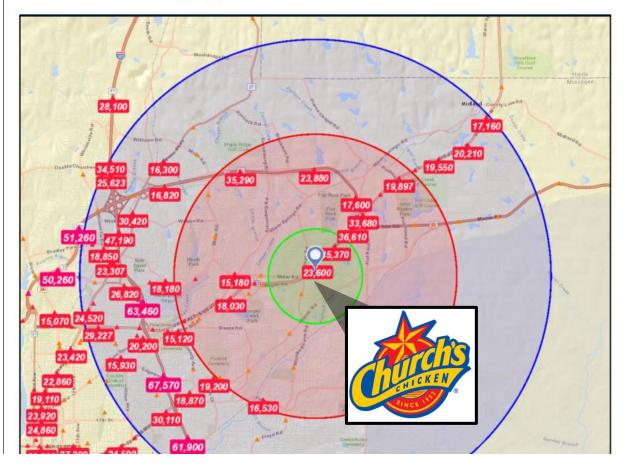

#### Traffic Count Map

6001 Miller Rd, Columbus, Georgia, 31907 Rings: 1, 3, 5 mile radii