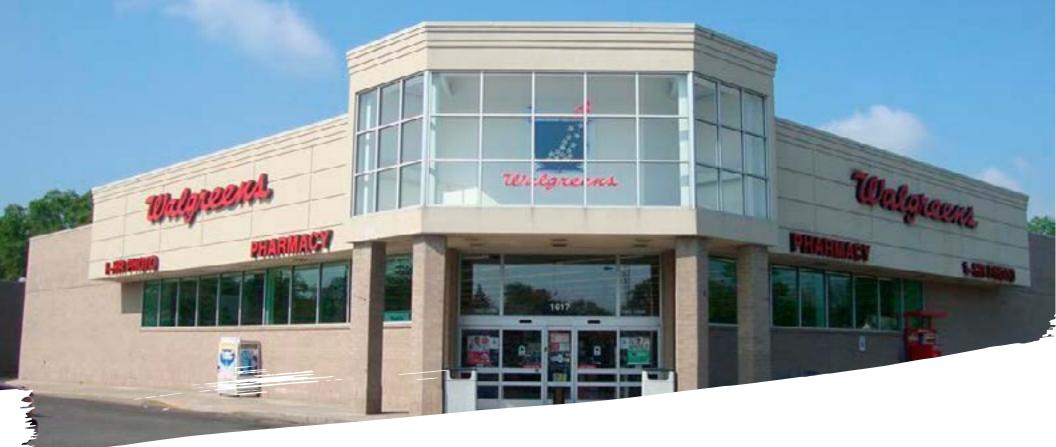

## **Property Information**

- 15,120 SF Available for Sublease
- Former Walgreens
- Lease Expires: 04/30/20 with 8 x 5 year options
- Pylon Signage
- Excellent Visibility