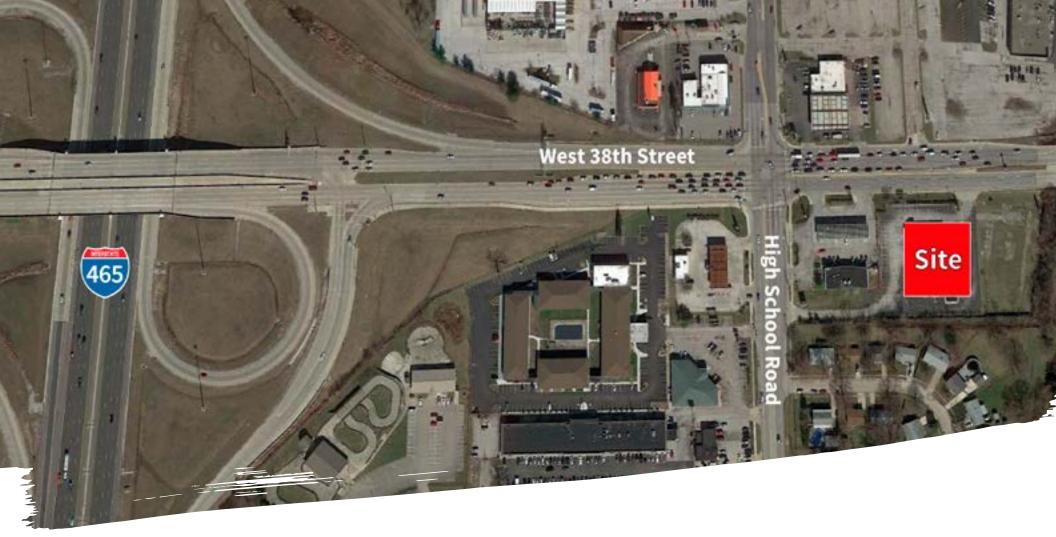

## **Property Information**

- 15,120 SF Available for Sublease
- Former Walgreens
- Lease Expires: 04/30/20 with 8 x 5 year options
- Pylon Signage
- Excellent Visibility

## **Demographic Information**

- Population: 1 mile 18,243 | 3 mile 93,274 | 5 mile 196,699
- Households: 1 mile 7,023 | 3 mile 39,410 | 5 mile 203,347
- Traffic Counts: 1 mile 71,749 | 3 mile 59,709 | 5 mile 103,220