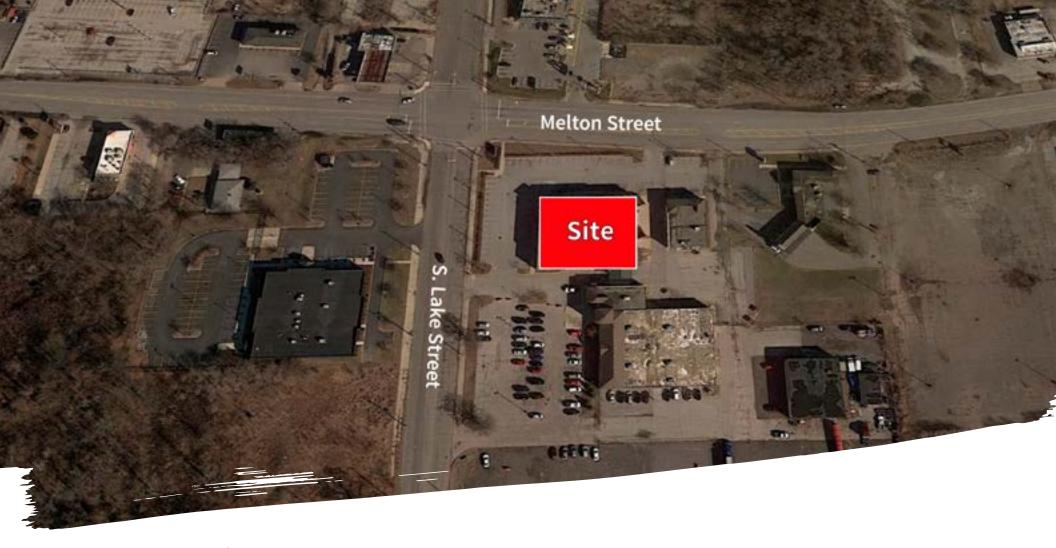

### **Property Information**

- 14,473 SF on 1.27 Acres
- Former Walgreens
- Digital Signage
- Excellent Visibility
- Lease Expires: 10/31/2032

## For Sublease

801 South Lake Street, Gary, IN 46403