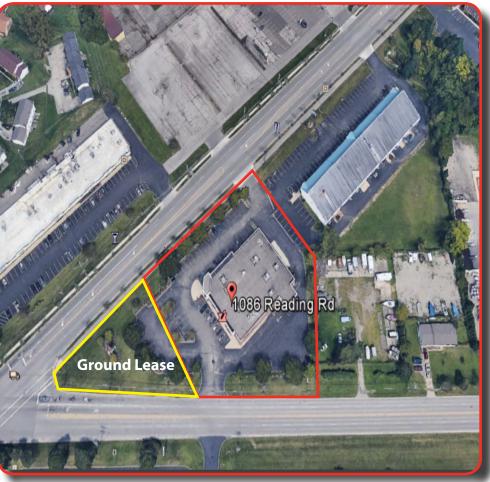

### 1086 Reading Road | Mason, OH 45040

### **Property Highlights**

| County:               | Warren                                                           |  |
|-----------------------|------------------------------------------------------------------|--|
| <b>Property Type:</b> | Investment                                                       |  |
| Zoning:               | B-3, Road Service<br>District                                    |  |
| <b>Square Feet:</b>   | 13,821 SF                                                        |  |
| Land                  | 2.25 Acres(w/Rw)<br>includes Ground<br>lease .85 acres<br>(w/Rw) |  |
| Price:                | \$2,300,000                                                      |  |
| Cap Rate:             | 7.25%                                                            |  |
|                       |                                                                  |  |

#### **Property Description**

- Tenant occupied since 1998. Recently committed to a new 5 year term
- Multiple 5-year renewals available at option of tenant
- Hard corner location at signalized intersection of Reading Road and Western Row Road
- Drive-Thru equipped
- Triple Net Lease with limited landlord responsibilities
- Lot Size 2.25 acres (Includes .85 acres ground lease which purchaser shall assume)
- Population within 5-mile radius exceeds 146,000, median income of \$85,000
- Property surrounded by National and Local Tenants such as: Skyline Chili, LaRosa's Pizza, Dollar General Market,
- Close proximity to I-71, I-75 and I-275 and Mason Montgomery Road