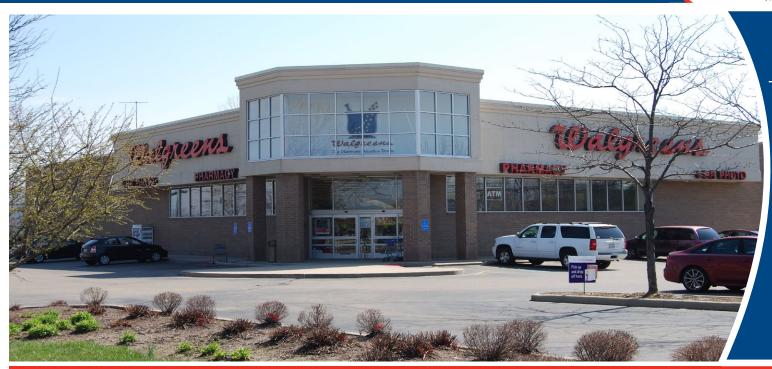

## **Walgreens Investment Property For Sale**

# **Investment Opportunity**

5+ Years Remaining on the Lease

Price: \$2,300,000

**Cap Rate: 7.25%** 

### 1086 Reading Road | Mason, OH 45040