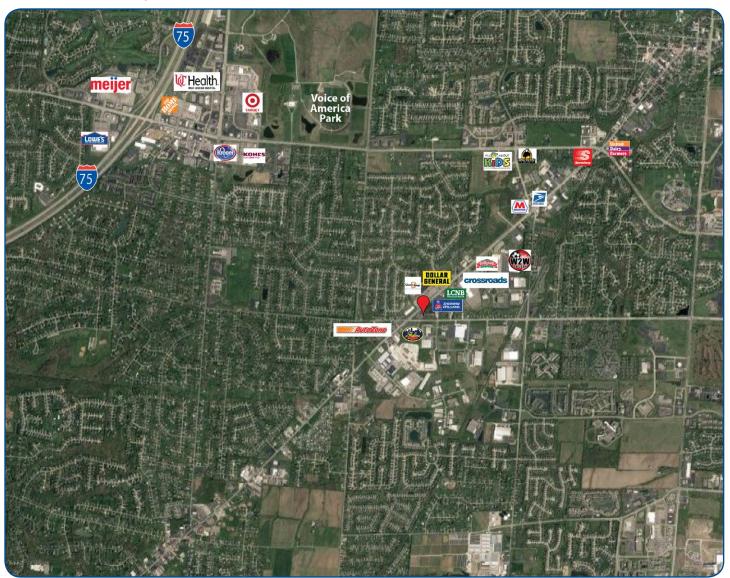

## **Surrounding Businesses**

1086 Reading Road | Mason, OH 45040

# Distance to Geographic Landmarks

- 0.4 Miles to Butler- Warren Road
- 1.4 miles to Tylersville Road
- 1.6 miles to Mason Montgomery Road
- 2.8 Miles to I-75
- 3.3 Miles to I-71
- 4.5 Miles to I-275

Learn more about our services—visit www.schuelergroup.com today!