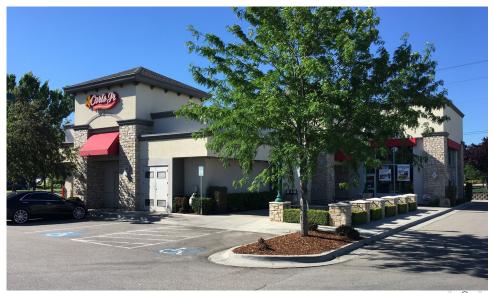

|  |
| LEASE RATE                | \$144,000                                                                                             |  |
| LEASE TYPE                | NNN                                                                                                   |  |
| RENT COMMENCEMENT         | At Closing                                                                                            |  |
| OPTION PERIODS            | Four (5) Year Options                                                                                 |  |
| LANDLORD RESPONSIBILITIES | To Be Negotiated                                                                                      |  |

\$ \$2,769,230 PURCHASE PRICE

5.20%
CAP RATE









## **PHOTOS**









### TENANT **PROFILE**



TRADE NAME Carl's Jr.

TOTAL LOCATIONS 3,664

**FRANCHISEE** CJ STAR LLC

FRANCHISE LOCATIONS 65 (2017)

**HEADQUARTERS** Carpinteria, California

**WEBSITE** www.carlsjr.com chain operated by CKE Restaurants Holdings, Inc., with locations primarily in the Western and Southwestern United States.

Carl Karcher (1917–2008) and his wife Margaret founded the predecessor of Carl's Jr. in 1941, starting as a hot dog cart in Los Angeles. In 1945, the Karchers moved the short distance to Anaheim, California, and opened their first full-service restaurant, Carl's Drive-In Barbeque. As the restaurant became successful, Carl expanded his business by opening the first two Carl's Jr. restaurants in Anaheim and nearby Brea in 1956. They were so named because they were smaller