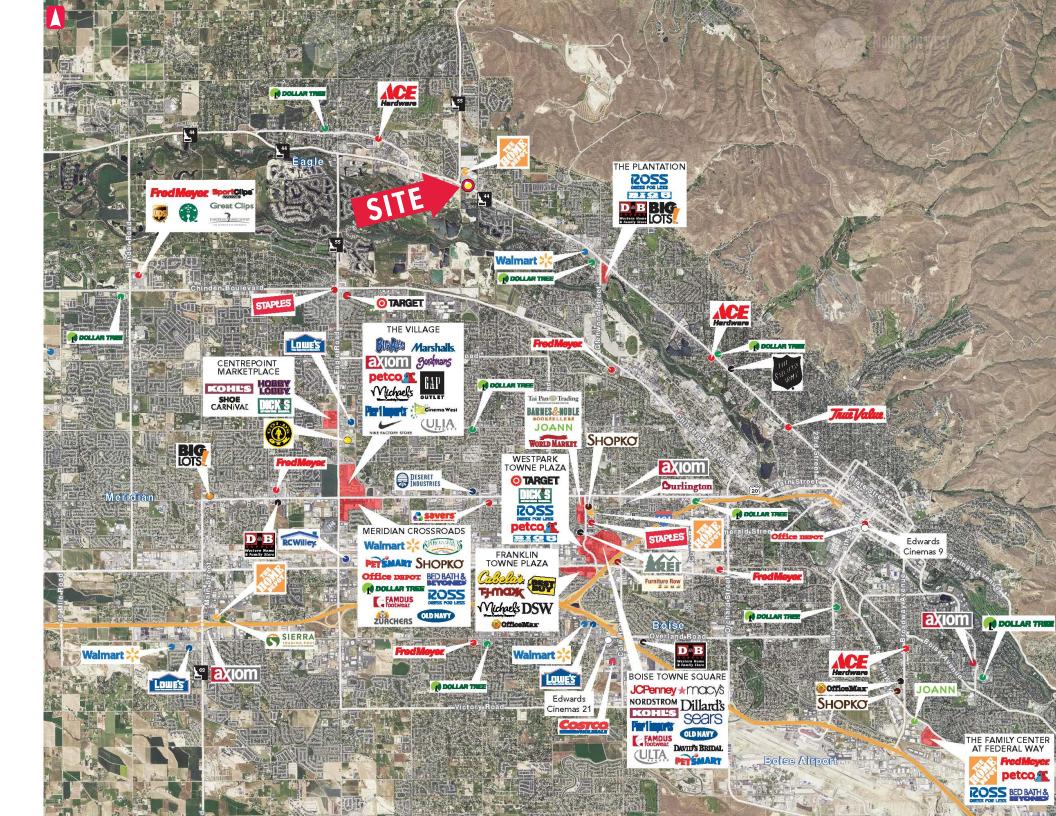

#### EAGLE, ID

Eagle is a uniquely beautiful, friendly and family-oriented community nestled in the Boise foothills. The historic country setting, of some 26,930 citizens, offers a rich assortment of amenities for residents, businesses and visitors making it the place to live, work and play.

The surprisingly mild climate encourages outdoor activities year-round. Visitors can enjoy fly fishing in the spectacular Boise River, strolling or biking along the Boise River greenbelt on over 12 miles of trails, golfing on one of four beautiful courses, whitewater kayaking on the Payette River, mountain biking on our world-class bike park jointly operated with Ada County with more than 85 acres of trails and a BMX track, and water skiing on any of the many reservoirs and parks. If that's not enough, great snow skiing and snowboarding are just an hour away!

| The state of the s |           |  |  |  |  |
|--------------------------------------------------------------------------------------------------------------------------------------------------------------------------------------------------------------------------------------------------------------------------------------------------------------------------------------------------------------------------------------------------------------------------------------------------------------------------------------------------------------------------------------------------------------------------------------------------------------------------------------------------------------------------------------------------------------------------------------------------------------------------------------------------------------------------------------------------------------------------------------------------------------------------------------------------------------------------------------------------------------------------------------------------------------------------------------------------------------------------------------------------------------------------------------------------------------------------------------------------------------------------------------------------------------------------------------------------------------------------------------------------------------------------------------------------------------------------------------------------------------------------------------------------------------------------------------------------------------------------------------------------------------------------------------------------------------------------------------------------------------------------------------------------------------------------------------------------------------------------------------------------------------------------------------------------------------------------------------------------------------------------------------------------------------------------------------------------------------------------------|-----------|--|--|--|--|
| TOP COMPANIES IN THE BOISE METRO AREA                                                                                                                                                                                                                                                                                                                                                                                                                                                                                                                                                                                                                                                                                                                                                                                                                                                                                                                                                                                                                                                                                                                                                                                                                                                                                                                                                                                                                                                                                                                                                                                                                                                                                                                                                                                                                                                                                                                                                                                                                                                                                          |           |  |  |  |  |
| COMPANY                                                                                                                                                                                                                                                                                                                                                                                                                                                                                                                                                                                                                                                                                                                                                                                                                                                                                                                                                                                                                                                                                                                                                                                                                                                                                                                                                                                                                                                                                                                                                                                                                                                                                                                                                                                                                                                                                                                                                                                                                                                                                                                        | EMPLOYEES |  |  |  |  |
| ST. LUKES REGIONAL MEDICAL CENTERS                                                                                                                                                                                                                                                                                                                                                                                                                                                                                                                                                                                                                                                                                                                                                                                                                                                                                                                                                                                                                                                                                                                                                                                                                                                                                                                                                                                                                                                                                                                                                                                                                                                                                                                                                                                                                                                                                                                                                                                                                                                                                             | 7400-7500 |  |  |  |  |
| MICRON TECHNOLOGY                                                                                                                                                                                                                                                                                                                                                                                                                                                                                                                                                                                                                                                                                                                                                                                                                                                                                                                                                                                                                                                                                                                                                                                                                                                                                                                                                                                                                                                                                                                                                                                                                                                                                                                                                                                                                                                                                                                                                                                                                                                                                                              | 5900-6000 |  |  |  |  |
| ST. ALPHONSUS REGIONAL MEDICAL CENTERS                                                                                                                                                                                                                                                                                                                                                                                                                                                                                                                                                                                                                                                                                                                                                                                                                                                                                                                                                                                                                                                                                                                                                                                                                                                                                                                                                                                                                                                                                                                                                                                                                                                                                                                                                                                                                                                                                                                                                                                                                                                                                         | 3400-3500 |  |  |  |  |
| WAL-MART                                                                                                                                                                                                                                                                                                                                                                                                                                                                                                                                                                                                                                                                                                                                                                                                                                                                                                                                                                                                                                                                                                                                                                                                                                                                                                                                                                                                                                                                                                                                                                                                                                                                                                                                                                                                                                                                                                                                                                                                                                                                                                                       | 2800-2900 |  |  |  |  |
| HEWLETT-PACKARD CO.                                                                                                                                                                                                                                                                                                                                                                                                                                                                                                                                                                                                                                                                                                                                                                                                                                                                                                                                                                                                                                                                                                                                                                                                                                                                                                                                                                                                                                                                                                                                                                                                                                                                                                                                                                                                                                                                                                                                                                                                                                                                                                            | 1800-1900 |  |  |  |  |
| J.R. SIMPLOT COMPANY                                                                                                                                                                                                                                                                                                                                                                                                                                                                                                                                                                                                                                                                                                                                                                                                                                                                                                                                                                                                                                                                                                                                                                                                                                                                                                                                                                                                                                                                                                                                                                                                                                                                                                                                                                                                                                                                                                                                                                                                                                                                                                           | 1800-1900 |  |  |  |  |
| ALBERTSONS                                                                                                                                                                                                                                                                                                                                                                                                                                                                                                                                                                                                                                                                                                                                                                                                                                                                                                                                                                                                                                                                                                                                                                                                                                                                                                                                                                                                                                                                                                                                                                                                                                                                                                                                                                                                                                                                                                                                                                                                                                                                                                                     | 1800-1900 |  |  |  |  |
| WINCO                                                                                                                                                                                                                                                                                                                                                                                                                                                                                                                                                                                                                                                                                                                                                                                                                                                                                                                                                                                                                                                                                                                                                                                                                                                                                                                                                                                                                                                                                                                                                                                                                                                                                                                                                                                                                                                                                                                                                                                                                                                                                                                          | 1400-1500 |  |  |  |  |
| WELLS FARGO BANK                                                                                                                                                                                                                                                                                                                                                                                                                                                                                                                                                                                                                                                                                                                                                                                                                                                                                                                                                                                                                                                                                                                                                                                                                                                                                                                                                                                                                                                                                                                                                                                                                                                                                                                                                                                                                                                                                                                                                                                                                                                                                                               | 1400-1500 |  |  |  |  |
|                                                                                                                                                                                                                                                                                                                                                                                                                                                                                                                                                                                                                                                                                                                                                                                                                                                                                                                                                                                                                                                                                                                                                                                                                                                                                                                                                                                                                                                                                                                                                                                                                                                                                                                                                                                                                                                                                                                                                                                                                                                                                                                                |           |  |  |  |  |