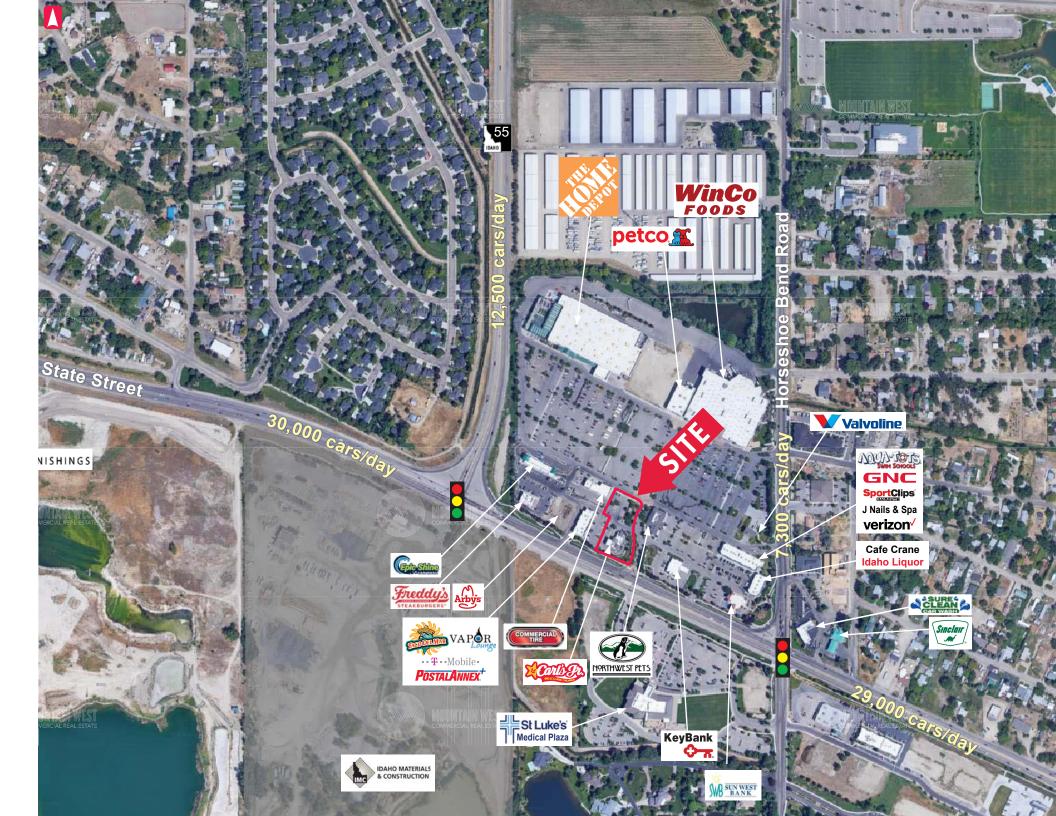

### INVESTMENT SUMMARY

| ADDRESS                   | 3004 East State Street, Eagle, Idaho 83616                                                            |  |
|---------------------------|-------------------------------------------------------------------------------------------------------|--|
| PURCHASE PRICE            | \$2,769,230                                                                                           |  |
| CAP RATE                  | 5.20%                                                                                                 |  |
| SQUARE FOOTAGE            | 3,906                                                                                                 |  |
| LEASE                     | Carl's Jr.                                                                                            |  |
| PARCEL NUMBER             | R9714000140                                                                                           |  |
| LAND SIZE                 | 1.09 Acres                                                                                            |  |
| SITE CHARACTERISTICS      | Site is located at hard corner of main signalized intersection of the Eagle Promenade Shopping Center |  |
| TRAFFIC COUNTS            | 34,523 Cars/day on State Street                                                                       |  |
| 3 MILE POPULATION         | 54,850                                                                                                |  |
| LEASE TERM                | 18 Years Remaining                                                                                    |  |
| RENT ESCALATIONS          | 7.5% Increases every 5 Years                                                                          |  |
| LEASE RATE                | \$144,000                                                                                             |  |
| LEASE TYPE                | NNN                                                                                                   |  |
| RENT COMMENCEMENT         | At Closing                                                                                            |  |
| OPTION PERIODS            | Four (5) Year Options                                                                                 |  |
| LANDLORD RESPONSIBILITIES | To Be Negotiated                                                                                      |  |