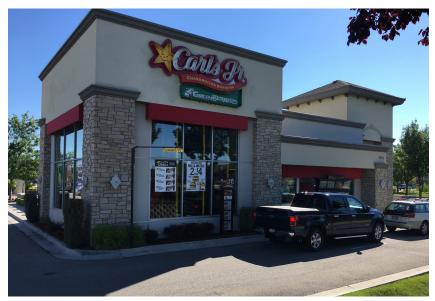

|  |
| LEASE RATE                | \$144,000                                                                                             |  |
| LEASE TYPE                | NNN                                                                                                   |  |
| RENT COMMENCEMENT         | At Closing                                                                                            |  |
| OPTION PERIODS            | Four (5) Year Options                                                                                 |  |
| LANDLORD RESPONSIBILITIES | To Be Negotiated                                                                                      |  |

\$ \$2,769,230 PURCHASE PRICE

5.20%
CAP RATE









## **PHOTOS**









### TENANT **PROFILE**



TRADE NAME Carl's Jr.

TOTAL LOCATIONS 3,664

**FRANCHISEE** CJ STAR LLC

FRANCHISE LOCATIONS 65 (2017)

**HEADQUARTERS** Carpinteria, California

**WEBSITE** www.carlsjr.com chain operated by CKE Restaurants Holdings, Inc., with locations primarily in the Western and Southwestern United States.

Carl Karcher (1917–2008) and his wife Margaret founded the predecessor of Carl's Jr. in 1941, starting as a hot dog cart in Los Angeles. In 1945, the Karchers moved the short distance to Anaheim, California, and opened their first full-service restaurant, Carl's Drive-In Barbeque. As the restaurant became successful, Carl expanded his business by opening the first two Carl's Jr. restaurants in Anaheim and nearby Brea in 1956. They were so named because they were s