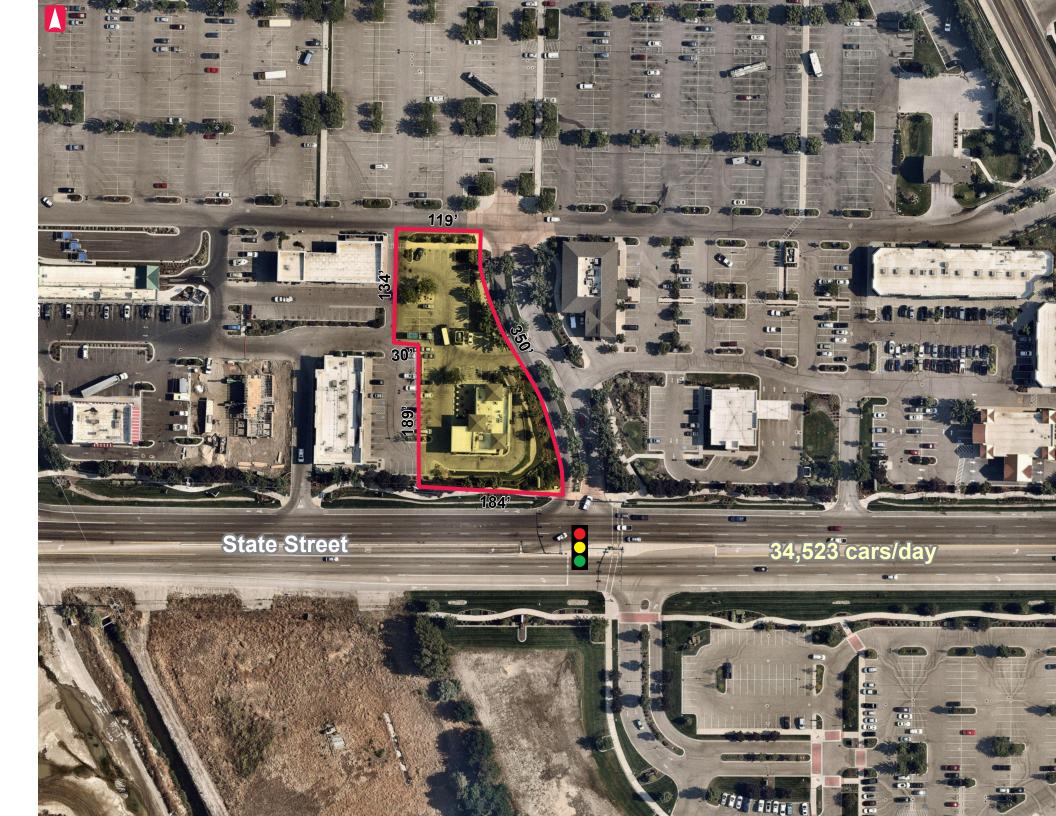

### INVESTMENT SUMMARY

| ADDRESS                   | 3004 East State Street, Eagle, Idaho 83616                                                            |  |
|---------------------------|-------------------------------------------------------------------------------------------------------|--|
| PURCHASE PRICE            | \$2,769,230                                                                                           |  |
| CAP RATE                  | 5.20%                                                                                                 |  |
| SQUARE FOOTAGE            | 3,906                                                                                                 |  |
| LEASE                     | Carl's Jr.                                                                                            |  |
| PARCEL NUMBER             | R9714000140                                                                                           |  |
| LAND SIZE                 | 1.09 Acres                                                                                            |  |
| SITE CHARACTERISTICS      | Site is located at hard corner of main signalized intersection of the Eagle Promenade Shopping Center |  |
| TRAFFIC COUNTS            | 34,523 Cars/day on State Street                                                                       |  |
| 3 MILE POPULATION         | 54,850                                                                                                |  |
| LEASE TERM                | 18 Years Remaining                                                                                    |  |
| RENT ESCALATIONS          | 7.5% Increases every 5 Years                                                                          |  |
| LEASE RATE                | \$144,000                                                                                             |  |
| LEASE TYPE                | NNN                                                                                                   |  |
| RENT COMMENCEMENT         | At Closing                                                                                            |  |
| OPTION PERIODS            | Four (5) Year Options                                                                                 |  |
| LANDLORD RESPONSIBILITIES | To Be Negotiated                                                                                      |  |