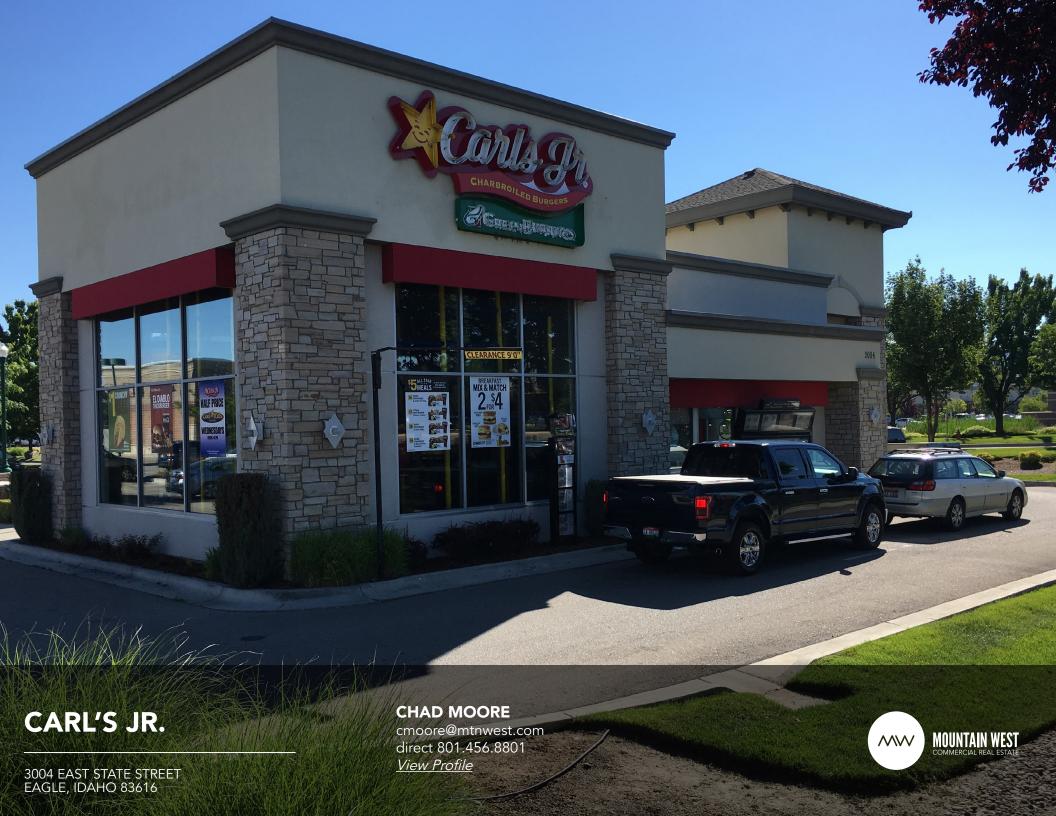

#### CARL'S JR.

3004 EAST STATE STREET EAGLE, IDAHO 83616

### INVESTMENT SUMMARY

| ADDRESS                   | 3004 East State Street, Eagle, Idaho 83616                                                            |  |
|---------------------------|-------------------------------------------------------------------------------------------------------|--|
| PURCHASE PRICE            | \$2,769,230                                                                                           |  |
| CAP RATE                  | 5.20%                                                                                                 |  |
| SQUARE FOOTAGE            | 3,906                                                                                                 |  |
| LEASE                     | Carl's Jr.                                                                                            |  |
| PARCEL NUMBER             | R9714000140                                                                                           |  |
| LAND SIZE                 | 1.09 Acres                                                                                            |  |
| SITE CHARACTERISTICS      | Site is located at hard corner of main signalized intersection of the Eagle Promenade Shopping Center |  |
| TRAFFIC COUNTS            | 34,523 Cars/day on State Street                                                                       |  |
| 3 MILE POPULATION         | 54,850                                                                                                |  |
| LEASE TERM                | 18 Years Remaining                                                                                    |  |
| RENT ESCALATIONS          | 7.5% Increases every 5 Years                                                                          |  |
| LEASE RATE                | \$144,000                                                                                             |  |
| LEASE TYPE                | NNN                                                                                                   |  |
| RENT COMMENCEMENT         | At Closing                                                                                            |  |
| OPTION PERIODS            | Four (5) Year Options                                                                                 |  |
| LANDLORD RESPONSIBILITIES | To Be Negotiated                                                                                      |  |