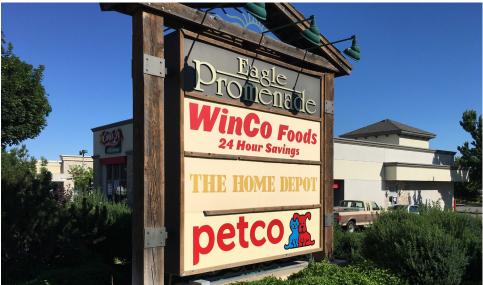

|  |
| LEASE RATE                | \$144,000                                                                                             |  |
| LEASE TYPE                | NNN                                                                                                   |  |
| RENT COMMENCEMENT         | At Closing                                                                                            |  |
| OPTION PERIODS            | Four (5) Year Options                                                                                 |  |
| LANDLORD RESPONSIBILITIES | To Be Negotiated                                                                                      |  |

\$ \$2,769,230 PURCHASE PRICE

5.20%
CAP RATE









## **PHOTOS**









### TENANT **PROFILE**



TRADE NAME Carl's Jr.

TOTAL LOCATIONS 3,664

**FRANCHISEE** CJ STAR LLC

FRANCHISE LOCATIONS 65 (2017)

**HEADQUARTERS** Carpinteria, California

**WEBSITE** www.carlsjr.com chain operated by CKE Restaurants Holdings, Inc., with locations primarily in the Western and Southwestern United States.

Carl Karcher (1917–2008) and his wife Margaret founded the predecessor of Carl's Jr. in 1941, starting as a hot dog cart in Los Angeles. In 1945, the Karchers moved the short distance to Anaheim, California, and opened their first full-service restaurant, Carl's Drive-In Barbeque. As the restaurant became successful, Carl expanded his business by opening the first two Carl's Jr. restaurants in Anaheim and nearby Brea in 1956. They were so named because they were small