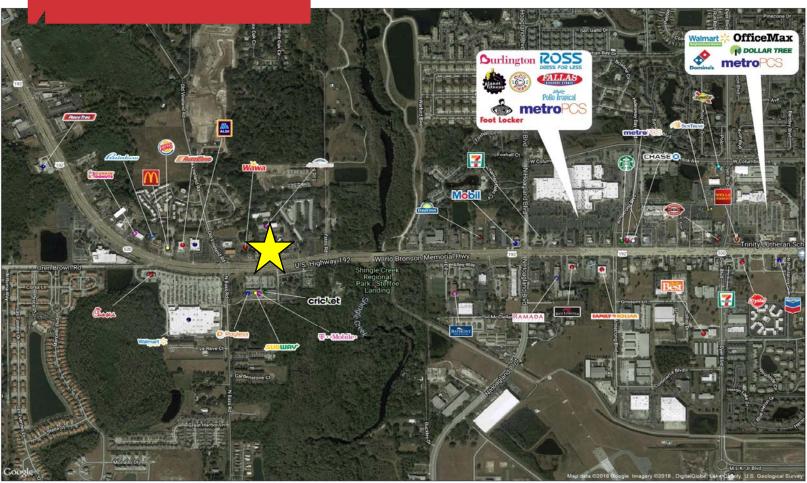

# Aerial View

## **Investment Highlights**

- Absolute Triple Net (NNN) Corporate Lease
- Exercised two 5-year renewal options
- Steak 'n Shake has occupied this location since 1998
- Close to many Florida destinations 10 miles from Walt Disney World, and 18 miles from the Orland International Airport
- High traffic location with over 40,000 vehicles per day
- Immediate access to U.S. Highway 192
- Surrounding mix of regional and national retail tenants to include: Home Depot, Walmart Supercenter, FedEx, T-Mobile, Chick-fil-A and many others
- This Steak 'n Shake is open 24 Hours, 7 Days a Week