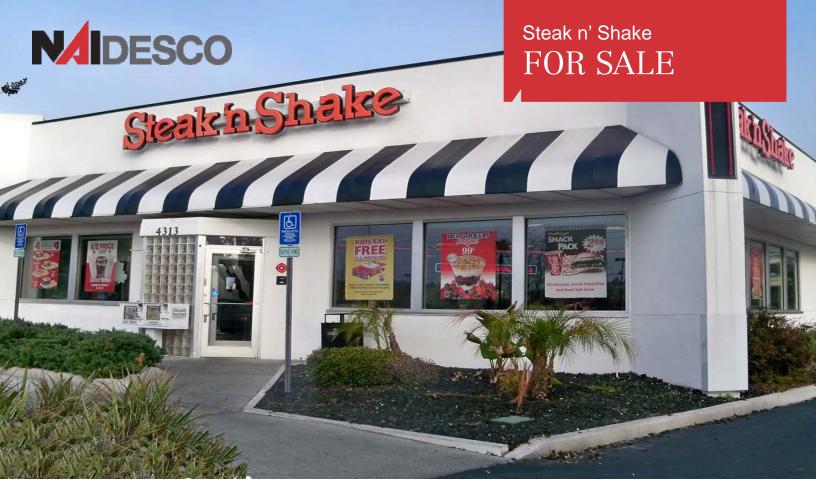

## 4313 W. Vine St.

Kissimmee, FL 34746

Sale Price: \$2,254,000

CAP: 6.25%

For more information:

## **Investment Highlights**

- Absolute Triple Net (NNN) Corporate Lease
- Exercised two 5-year renewal options
- Steak 'n Shake has occupied this location since 1998
- Close to many Florida destinations 10 miles from Walt Disney World, and 18 miles from the Orland International Airport
- High traffic location with over 40,000 vehicles per day
- Immediate access to U.S. Highway 192
- Surrounding mix of regional and national retail tenants to include: Home Depot, Walmart Supercenter, FedEx, T-Mobile, Chick-fil-A and many others
- This Steak 'n Shake is open 24 Hours, 7 Days a Week