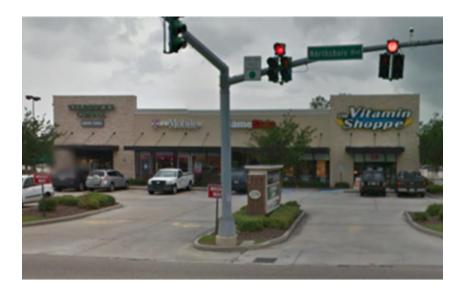

# Louisiana Starbucks Anchored Strip 179 Northshore Blvd, Slidell, LA 70460

8,900 SF | Slidell, LA

#### Marketing Description

Great Investment, Strip Center, on Major Street, Privately Held, In front of three big-box stores, just off I-12. Won't be on the market long. Starbucks, T-Mobile, Game Stop, and Vitamin

Shoppe, all publicly traded cos./tenants.

Off I-12, on Northshore Blvd by North Shore Square Mall, and in front of three major big-box stores. Signalized site, light-pole literally splits the font driveway!