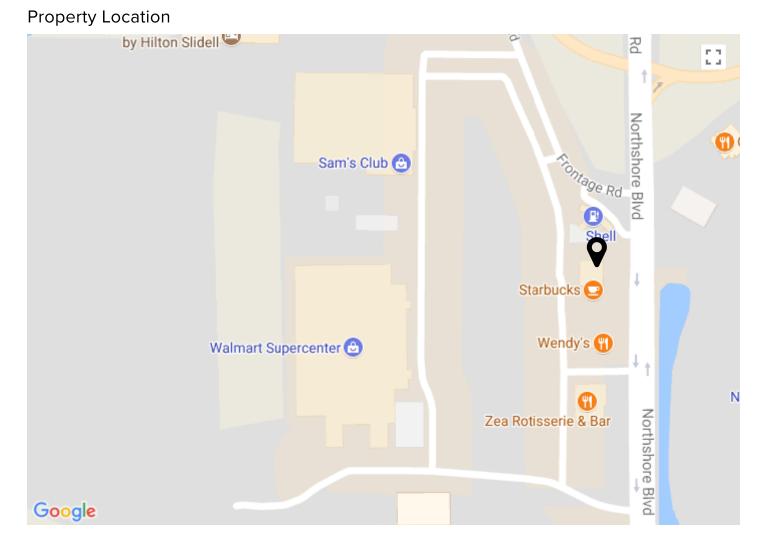

Shoppe, all publicly traded cos./tenants.

Off I-12, on Northshore Blvd by North Shore Square Mall, and in front of three major big-box stores. Signalized site, light-pole literally splits the font driveway!