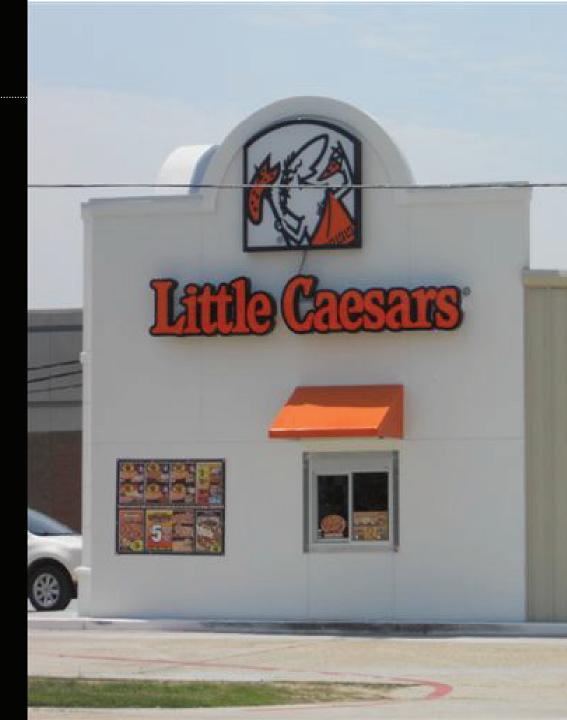

#### 14089 PLANK ROAD, BAKER, LA 70714

- Free Standing Little Caesar's Restaurant with Drive-Thru
- Entirely Remodeled in 2017
- Corner Location on Plank Rd. at Lavey Ln.
- Lighted Access
- High Traffic Site at 25K+ CPD
- 184' Frontage on Plank Rd.
- Situated in an Area Popular for Fast Food

**14089 PLANK ROAD, BAKER, LA 70714** 