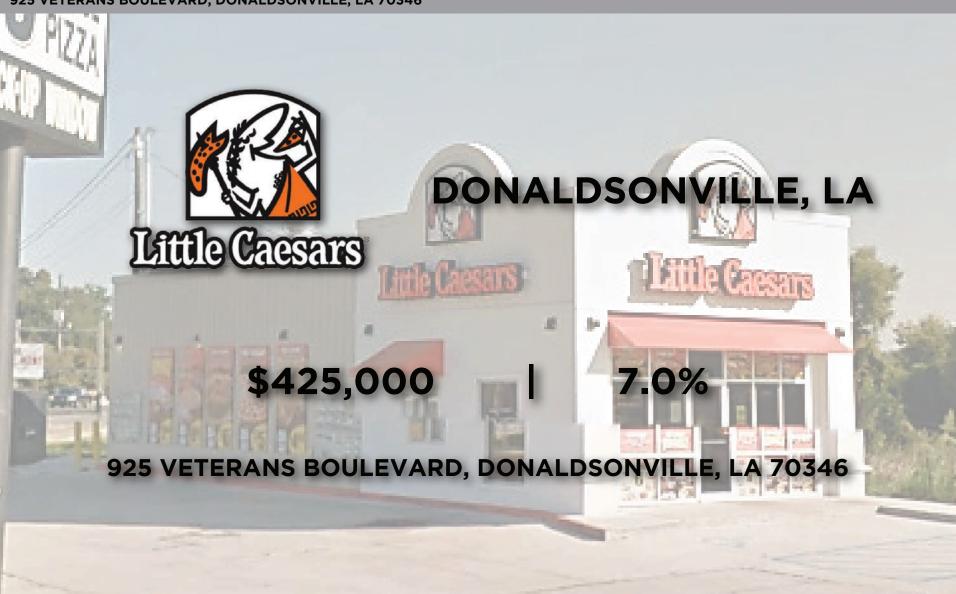

## **VETERANS BOULEVARD**

#### 925 VETERANS BOULEVARD, DONALDSONVILLE, LA 70346

- Free Standing Little Caesar's Restaurant with Drive-Thru
- Hard Corner Location
- Sits at Lighted Intersection with Dedicated Turn Lane
- High Traffic Site at 15K+ CPD
- 119' Frontage on Veterans Blvd.