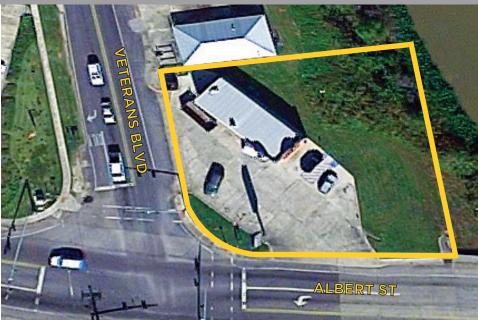

## **VETERANS BOULEVARD**

#### 925 VETERANS BOULEVARD, DONALDSONVILLE, LA 70346

- Free Standing Little Caesar's Restaurant with Drive-Thru
- Hard Corner Location
- Sits at Lighted Intersection with Dedicated Turn Lane
- High Traffic Site at 15K+ CPD
- 119' Frontage on Veterans Blvd.