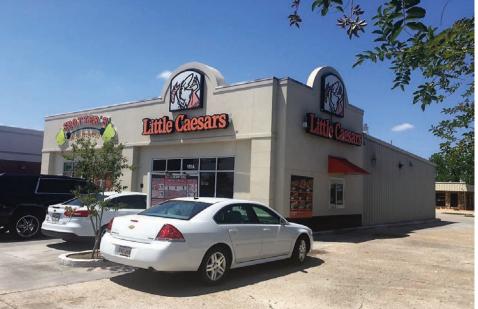

#### 105 FLORIDA AVENUE SE, DENHAM SPRINGS, LA 70726

- Dual Drive-Thru Shopping Center
- Prime High Exposure Retail Space at 20K+ CPD
- Hard Corner Location on Florida Ave. SE at Range Ave.
- Situated Between 1-12 and Hwy. 190
- Adjacent to Walgreens, Domino's, McDonald's, and More
- Tenants: Little Caesar's and Spotter's Fast Fit Food
- Shared Grease Trap Available
- Excellent Visibility
- Easy Access