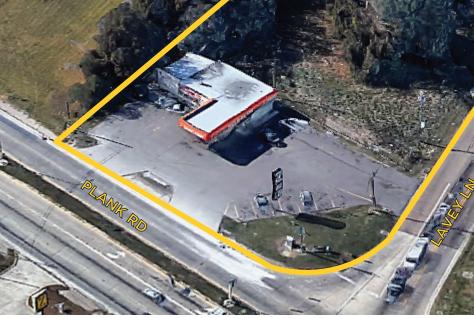

#### 14089 PLANK ROAD, BAKER, LA 70714

- Free Standing Little Caesar's Restaurant with Drive-Thru
- Entirely Remodeled in 2017
- Corner Location on Plank Rd. at Lavey Ln.
- Lighted Access
- High Traffic Site at 25K+ CPD
- 184' Frontage on Plank Rd.
- Situated in an Area Popular for Fast Food

**14089 PLANK ROAD, BAKER, LA 70714** 