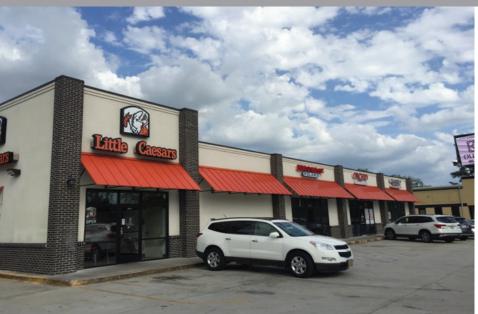

#### 105 FLORIDA AVENUE SE, DENHAM SPRINGS, LA 70726

- Dual Drive-Thru Shopping Center
- Prime High Exposure Retail Space at 20K+ CPD
- Hard Corner Location on Florida Ave. SE at Range Ave.
- Situated Between 1-12 and Hwy. 190
- Adjacent to Walgreens, Domino's, McDonald's, and More
- Tenants: Little Caesar's and Spotter's Fast Fit Food
- Shared Grease Trap Available
- Excellent Visibility
- Easy Access