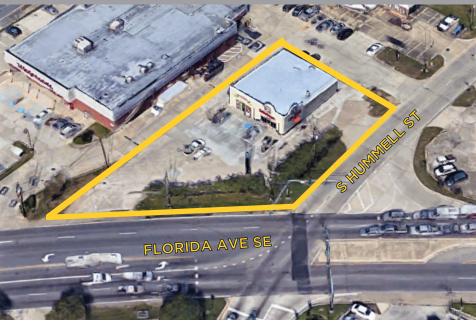

#### 105 FLORIDA AVENUE SE, DENHAM SPRINGS, LA 70726

- Dual Drive-Thru Shopping Center
- Prime High Exposure Retail Space at 20K+ CPD
- Hard Corner Location on Florida Ave. SE at Range Ave.
- Situated Between 1-12 and Hwy. 190
- Adjacent to Walgreens, Domino's, McDonald's, and More
- Tenants: Little Caesar's and Spotter's Fast Fit Food
- Shared Grease Trap Available
- Excellent Visibility
- Easy Access

105 FLORIDA AVENUE SE, DENHAM SPRINGS, LA 70726 Walgreens | - Dittle Caesars ACTOR'S **OReilly** Cafe Green AUTO PARTS **NUTO PARTS** THE REPORT OF THE PARTY OF