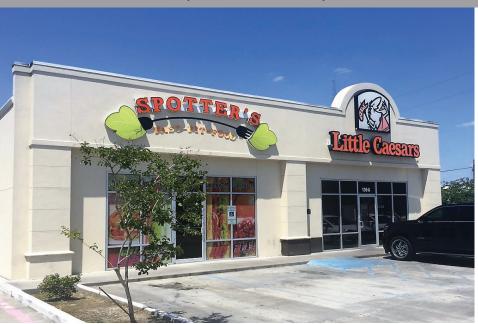

#### 105 FLORIDA AVENUE SE, DENHAM SPRINGS, LA 70726

- Dual Drive-Thru Shopping Center
- Prime High Exposure Retail Space at 20K+ CPD
- Hard Corner Location on Florida Ave. SE at Range Ave.
- Situated Between 1-12 and Hwy. 190
- Adjacent to Walgreens, Domino's, McDonald's, and More
- Tenants: Little Caesar's and Spotter's Fast Fit Food
- Shared Grease Trap Available
- Excellent Visibility
- Easy Access