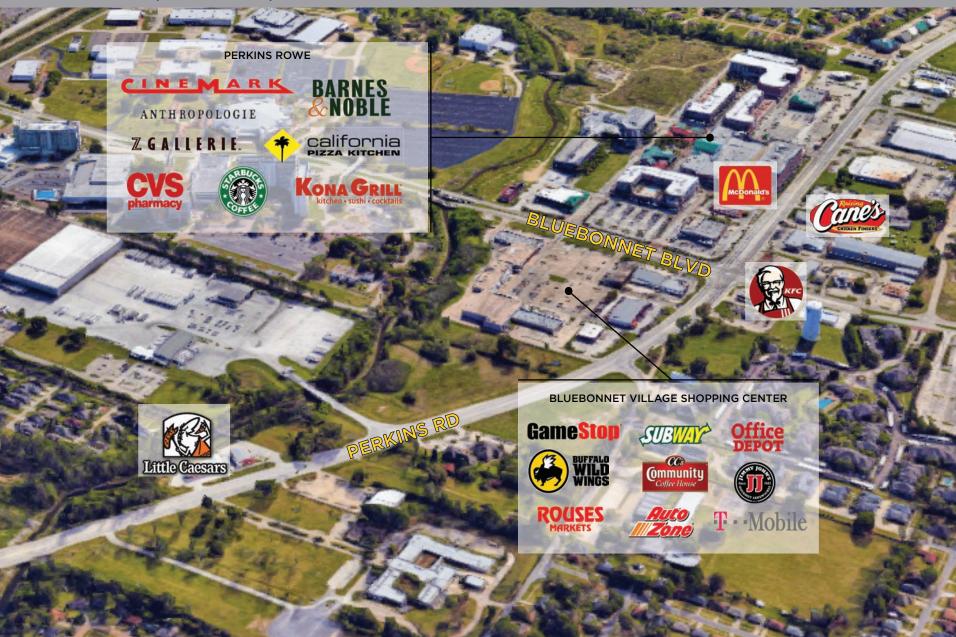

Shared Grease Trap Available
- Excellent Visibility
- Easy Access



105 FLORIDA AVENUE SE, DENHAM SPRINGS, LA 70726 Walgreens | - Dittle Caesars ACTOR'S **OReilly** Cafe Green AUTO PARTS **NUTO PARTS** THE REPORT OF THE PARTY OF

## FLORIDA AVENUE DEMOGRAPHICS





9065 PERKINS ROAD, BATON ROUGE, LA 70810



# **BATON ROUGE, LA**

\$1,570,000

7.0%

9065 PERKINS ROAD, BATON ROUGE, LA 70810



#### 9065 PERKINS ROAD, BATON ROUGE, LA 70810







- Multi-Tenant (4 Unit) Shopping Center with Dual Drive-Thru
- Stable Occupancy
- Little Caesar's Anchor Tenant
- Co-Tenants: Planet Nutrition, Orchid Nails, Polaris Spa
- Highly Trafficked Location
- Situated between Essen Ln. and Bluebonnet Blvd.
- Excellent Visibility

## **PERKINS ROAD RETAIL MAP**



9065 PERKINS ROAD, BATON ROUGE, LA 70810



## PERKINS ROAD DEMOGRAPHICS





10953 JOOR ROAD, BATON ROUGE, LA 70818





#### 10953 JOOR ROAD, BATON ROUGE, LA 70818







- Multi-Tenant (2 Unit) Shopping Center
- Located in the Booming City of Central, LA
- Tenant's: Little Caesar's and I-Nails and Spa
- Potential for Dual Drive-Thru
- Hard Corner Location on Hooper Rd. at Joor Rd.
- High Traffic
- High Visibility



10953 JOOR ROAD, BATON ROUGE, LA 70818



## **JOOR ROAD DEMOGRAPHICS**







**4222 GOVERNMENT STREET, BATON ROUGE, LA 70806** 



### **GOVERNMENT STREET**



#### **4222 GOVERNMENT STREET, BATON ROUGE, LA 70806**







- Free Standing Little Caesar's Restaurant with Drive-Thru
- Located in Booming Mid-City, Known as the Magazine St. of Baton Rouge, LA, with Tenant's Profit / Sales on a Steady Rise
- Corner Lot