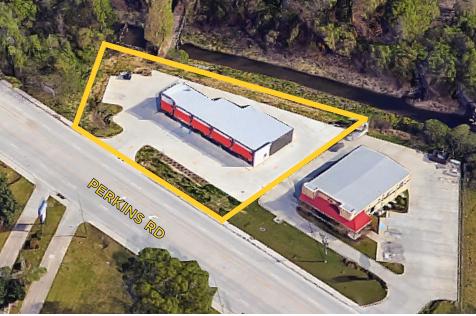

#### 9065 PERKINS ROAD, BATON ROUGE, LA 70810

- Multi-Tenant (4 Unit) Shopping Center with Dual Drive-Thru
- Stable Occupancy
- Little Caesar's Anchor Tenant
- Co-Tenants: Planet Nutrition, Orchid Nails, Polaris Spa
- Highly Trafficked Location
- Situated between Essen Ln. and Bluebonnet Blvd.
- Excellent Visibility

## **PERKINS ROAD RETAIL MAP**

9065 PERKINS ROAD, BATON ROUGE, LA 70810