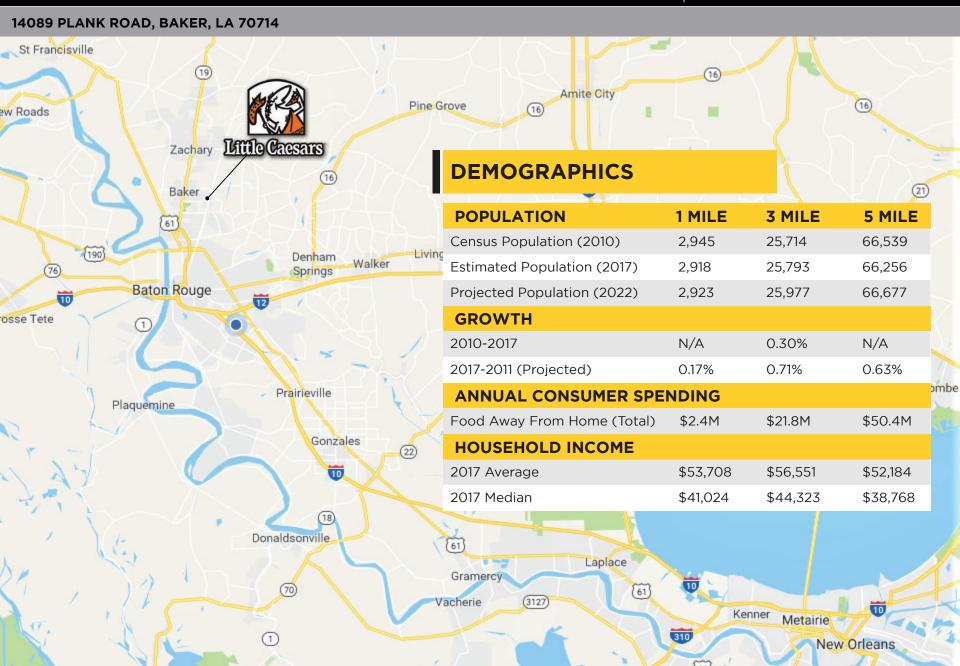

#### 14089 PLANK ROAD, BAKER, LA 70714

- Free Standing Little Caesar's Restaurant with Drive-Thru
- Entirely Remodeled in 2017
- Corner Location on Plank Rd. at Lavey Ln.
- Lighted Access
- High Traffic Site at 25K+ CPD
- 184' Frontage on Plank Rd.
- Situated in an Area Popular for Fast Food

**14089 PLANK ROAD, BAKER, LA 70714** 

## PLANK ROAD DEMOGRAPHICS

For more information, please contact: