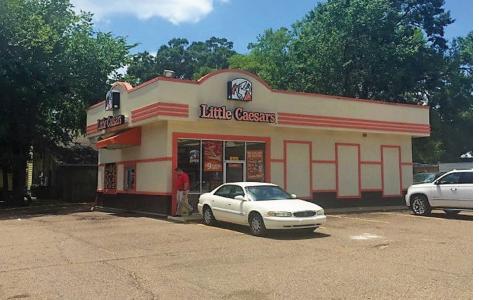

#### **4222 GOVERNMENT STREET, BATON ROUGE, LA 70806**

- Free Standing Little Caesar's Restaurant with Drive-Thru
- Located in Booming Mid-City, Known as the Magazine St. of Baton Rouge, LA, with Tenant's Profit / Sales on a Steady Rise
- Corner Lot with Easy Access to Capital Heights Neighborhood and Government St.
- 133' Frontage on Government St.
- Located Near Curbside Burgers, Calandro's, and LaCaretta
- High Traffic Site at 21K+ CPD