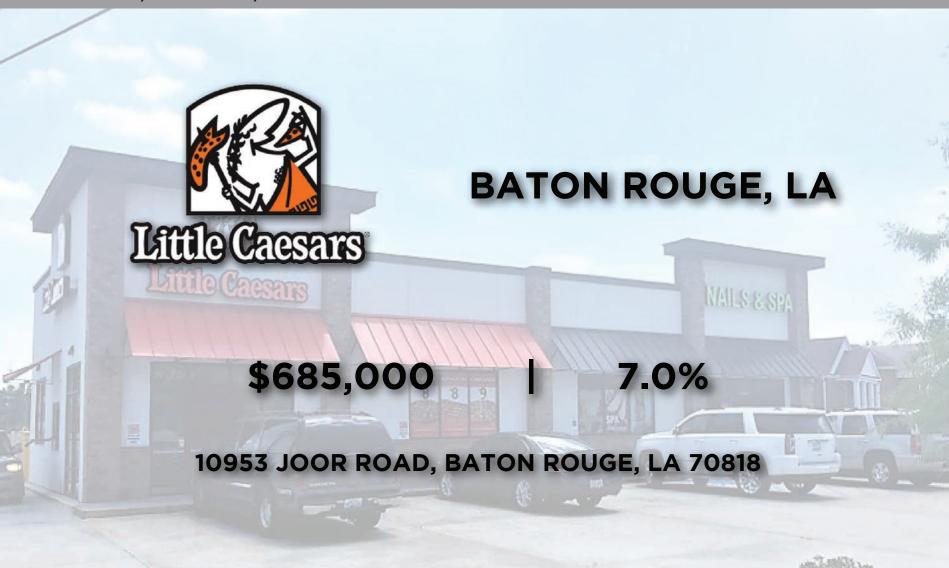

## PERKINS ROAD DEMOGRAPHICS

10953 JOOR ROAD, BATON ROUGE, LA 70818

#### 10953 JOOR ROAD, BATON ROUGE, LA 70818

- Multi-Tenant (2 Unit) Shopping Center
- Located in the Booming City of Central, LA
- Tenant's: Little Caesar's and I-Nails and Spa
- Potential for Dual Drive-Thru
- Hard Corner Location on Hooper Rd. at Joor Rd.
- High Traffic
- High Visibility

10953 JOOR ROAD, BATON ROUGE, LA 70818