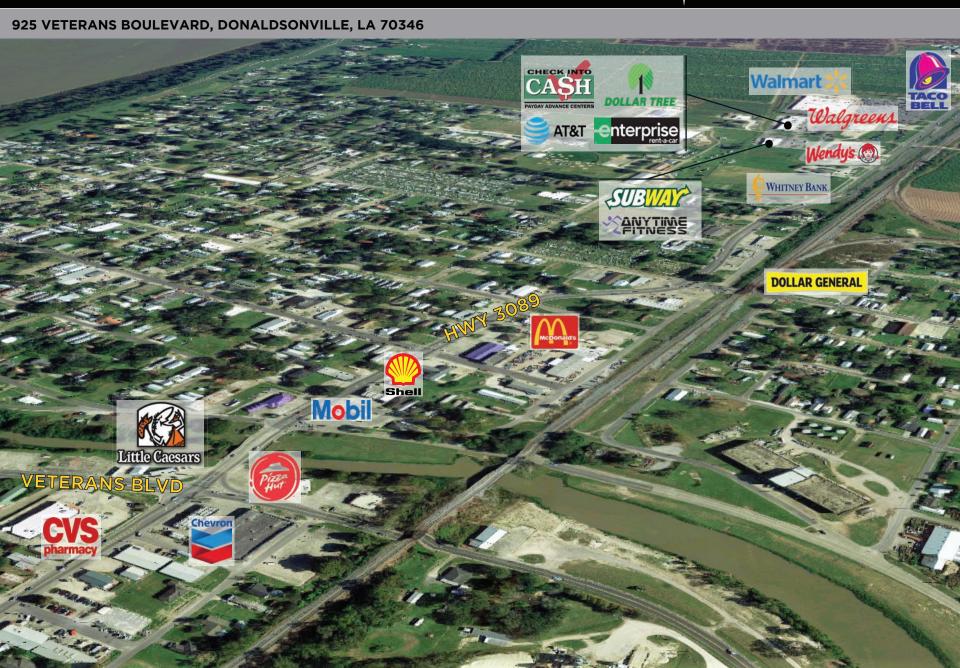

## **VETERANS BOULEVARD**

#### 925 VETERANS BOULEVARD, DONALDSONVILLE, LA 70346

- Free Standing Little Caesar's Restaurant with Drive-Thru
- Hard Corner Location
- Sits at Lighted Intersection with Dedicated Turn Lane
- High Traffic Site at 15K+ CPD
- 119' Frontage on Veterans Blvd.