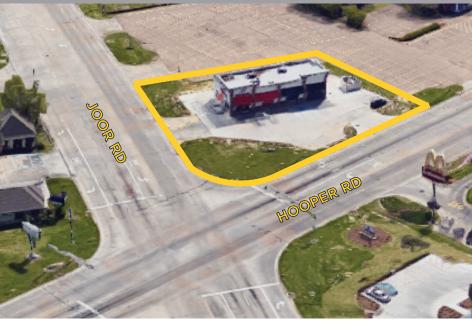

#### 10953 JOOR ROAD, BATON ROUGE, LA 70818

- Multi-Tenant (2 Unit) Shopping Center
- Located in the Booming City of Central, LA
- Tenant's: Little Caesar's and I-Nails and Spa
- Potential for Dual Drive-Thru
- Hard Corner Location on Hooper Rd. at Joor Rd.
- High Traffic
- High Visibility

10953 JOOR ROAD, BATON ROUGE, LA 70818