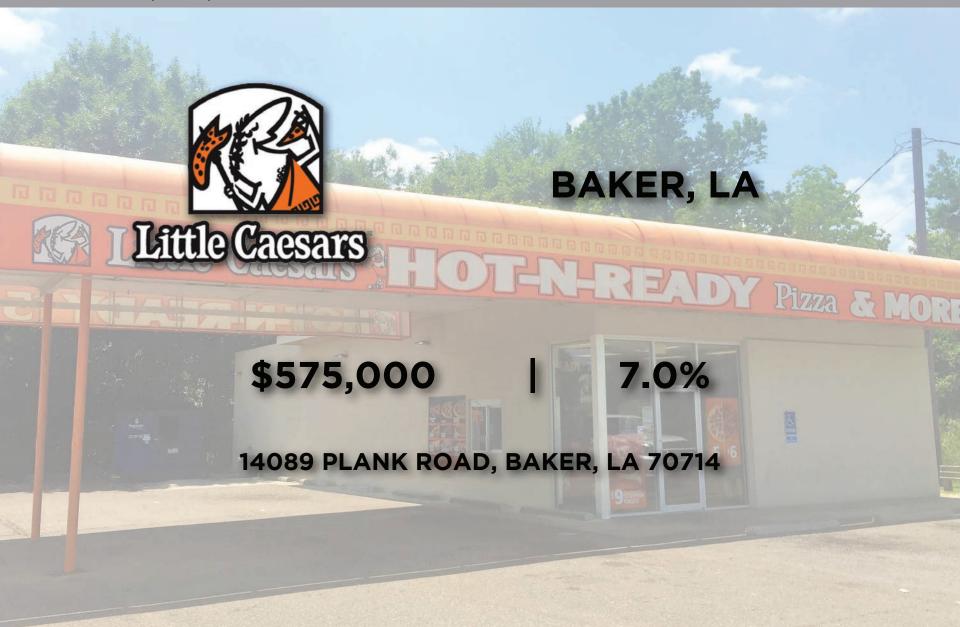

#### 14089 PLANK ROAD, BAKER, LA 70714

- Free Standing Little Caesar's Restaurant with Drive-Thru
- Entirely Remodeled in 2017
- Corner Location on Plank Rd. at Lavey Ln.
- Lighted Access
- High Traffic Site at 25K+ CPD
- 184' Frontage on Plank Rd.
- Situated in an Area Popular for Fast Food

**14089 PLANK ROAD, BAKER, LA 70714** 