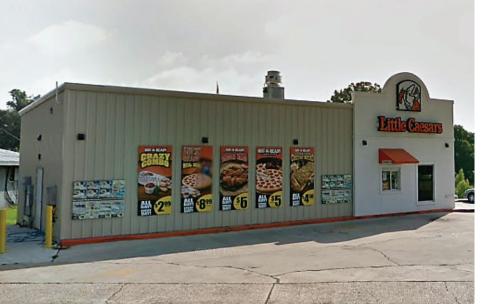

## **VETERANS BOULEVARD**

#### 925 VETERANS BOULEVARD, DONALDSONVILLE, LA 70346

- Free Standing Little Caesar's Restaurant with Drive-Thru
- Hard Corner Location
- Sits at Lighted Intersection with Dedicated Turn Lane
- High Traffic Site at 15K+ CPD
- 119' Frontage on Veterans Blvd.