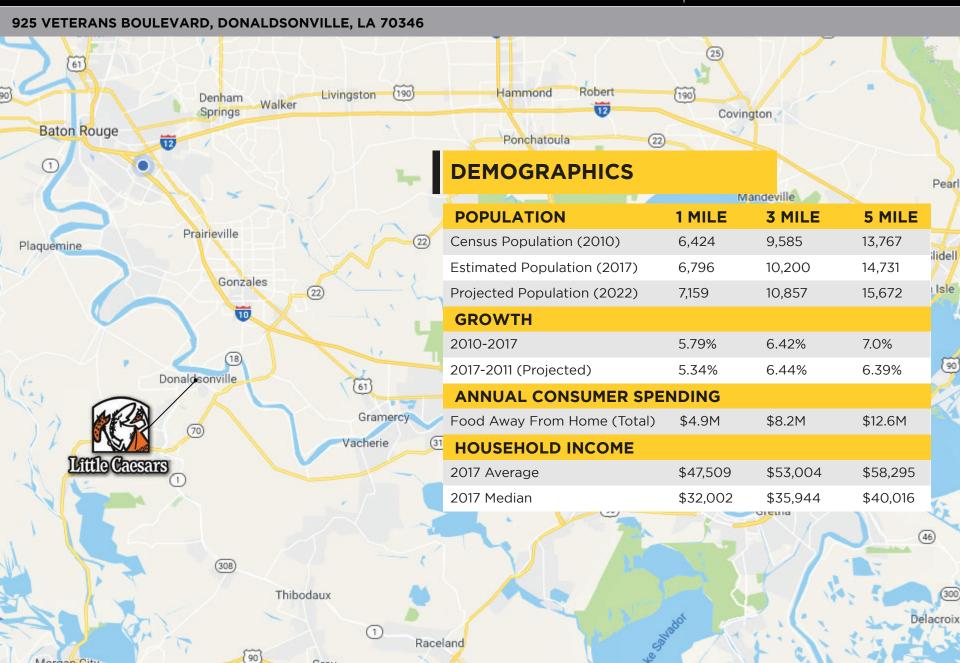

## **VETERANS BOULEVARD DEMOGRAPHICS**

Morgan City

14089 PLANK ROAD, BAKER, LA 70714