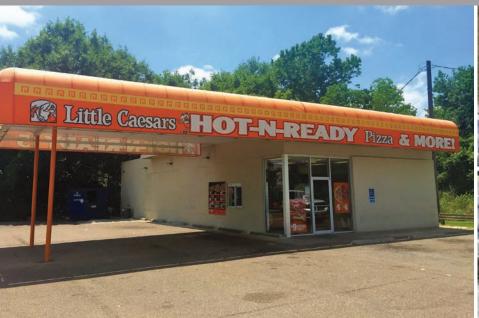

#### 14089 PLANK ROAD, BAKER, LA 70714

- Free Standing Little Caesar's Restaurant with Drive-Thru
- Entirely Remodeled in 2017
- Corner Location on Plank Rd. at Lavey Ln.
- Lighted Access
- High Traffic Site at 25K+ CPD
- 184' Frontage on Plank Rd.
- Situated in an Area Popular for Fast Food

**14089 PLANK ROAD, BAKER, LA 70714** 