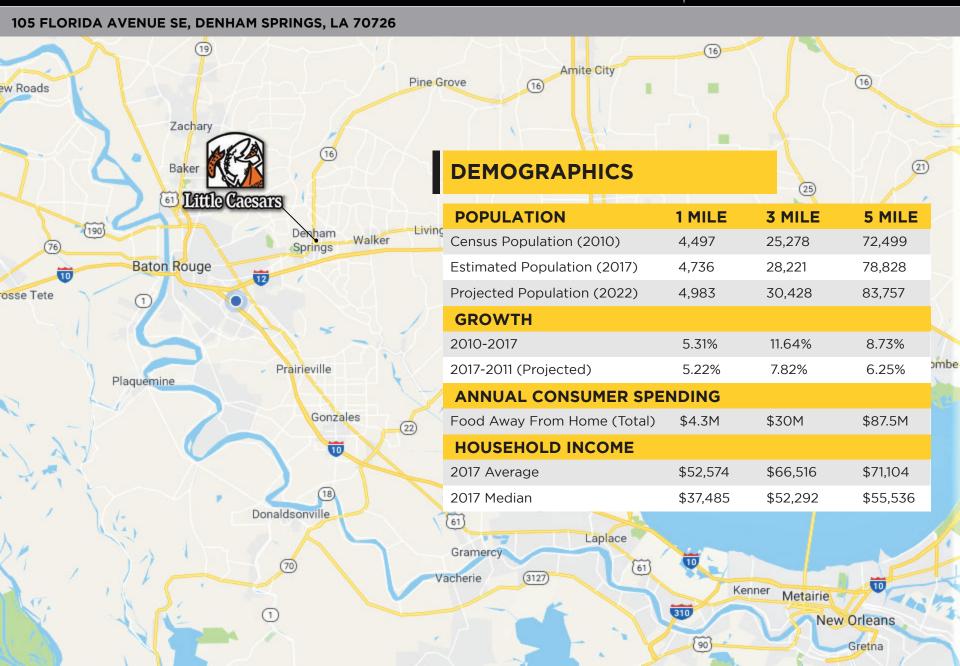

4,000 |
| Parish Water Company:                         | 3,196 |
| AT&T:                                         | 3,000 |
|                                               |       |





#### 105 FLORIDA AVENUE SE, DENHAM SPRINGS, LA 70726







- Dual Drive-Thru Shopping Center
- Prime High Exposure Retail Space at 20K+ CPD
- Hard Corner Location on Florida Ave. SE at Range Ave.
- Situated Between 1-12 and Hwy. 190
- Adjacent to Walgreens, Domino's, McDonald's, and More
- Tenants: Little Caesar's and Spotter's Fast Fit Food
- Shared Grease Trap Available
- Excellent Visibility
- Easy Access



105 FLORIDA AVENUE SE, DENHAM SPRINGS, LA 70726 Walgreens | - Dittle Caesars ACTOR'S **OReilly** Cafe Green AUTO PARTS **NUTO PARTS** THE REPORT OF THE PARTY OF

## FLORIDA AVENUE DEMOGRAPHICS





9065 PERKINS ROAD, BATON ROUGE, LA 70810



# **BATON ROUGE, LA**

\$1,570,000

7.0%

9065 PERKINS ROAD, BATON ROUGE, LA 70810



#### 9065 PERKINS ROAD, BATON ROUGE, LA 70810







- Multi-Tenant (4 Unit) Shopping Center with Dual Drive-Thru
- Stable Occupancy
- Little Caesar's Anchor Tenant
- Co-Tenants: Planet Nutrition, Orchid Nails, Polaris Spa
- Highly Trafficked Location
- Situated between Essen Ln. and Bluebonnet Blvd.
- Excellent Visibility

## **PERKINS ROAD RETAIL MAP**



9065 PERKINS ROAD, BATON ROUGE, LA 70810



## PERKINS ROAD DEMOGRAPHICS





10953 JOOR ROAD, BATON ROUGE, LA 70818





#### 10953 JOOR ROAD, BATON ROUGE, LA 70818







- Multi-Tenant (2 Unit) Shopping Center
- Located in the Booming City of Central, LA
- Tenant's: Little Caesar's and I-Nails and Spa
-