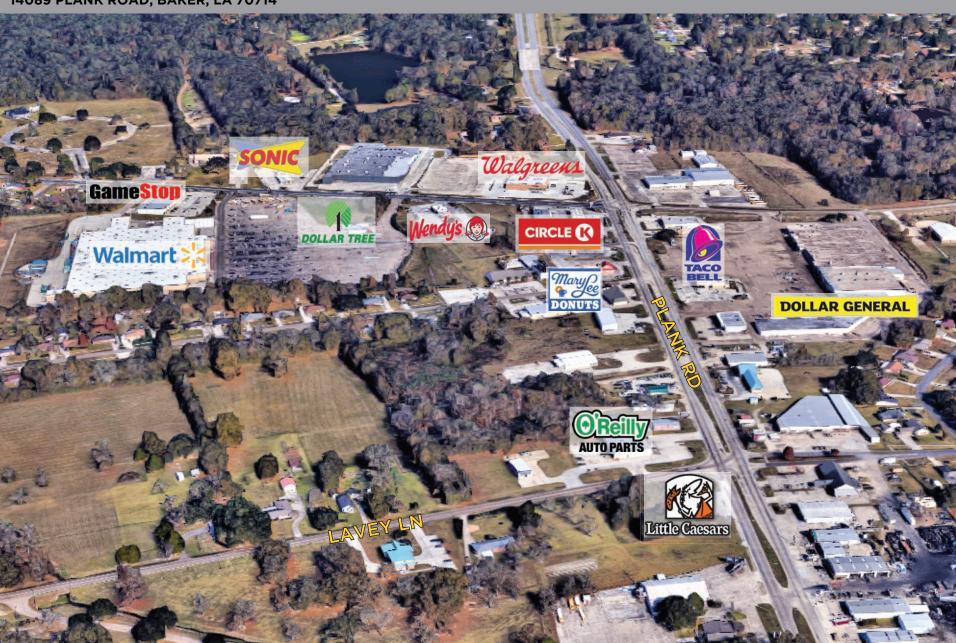

#### 14089 PLANK ROAD, BAKER, LA 70714

- Free Standing Little Caesar's Restaurant with Drive-Thru
- Entirely Remodeled in 2017
- Corner Location on Plank Rd. at Lavey Ln.
- Lighted Access
- High Traffic Site at 25K+ CPD
- 184' Frontage on Plank Rd.
- Situated in an Area Popular for Fast Food

**14089 PLANK ROAD, BAKER, LA 70714** 

## PLANK ROAD DEMOGRAPHICS

For more information, please contact: