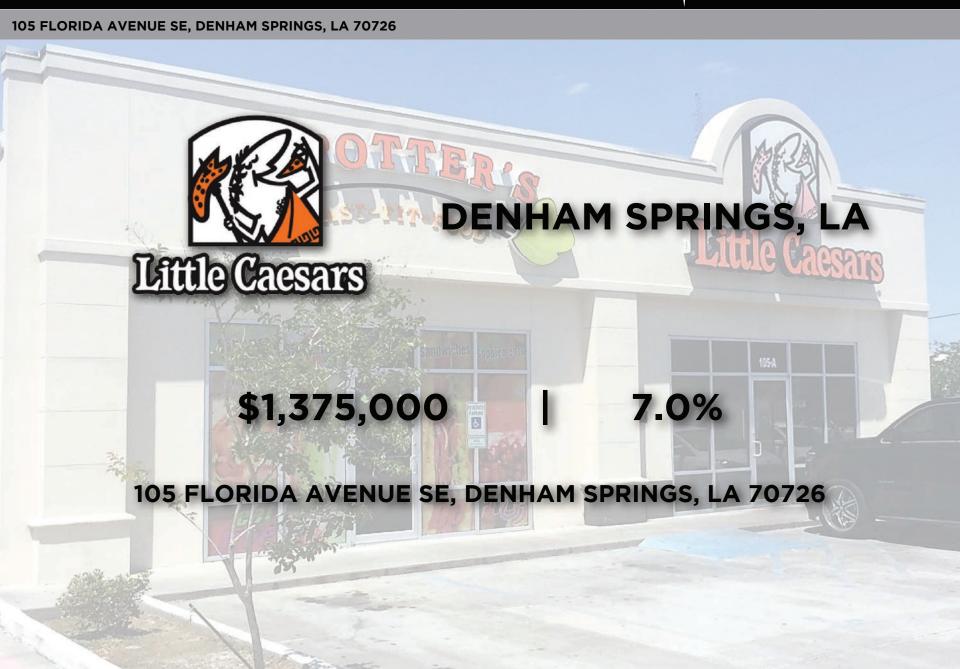

#### 105 FLORIDA AVENUE SE, DENHAM SPRINGS, LA 70726

- Dual Drive-Thru Shopping Center
- Prime High Exposure Retail Space at 20K+ CPD
- Hard Corner Location on Florida Ave. SE at Range Ave.
- Situated Between 1-12 and Hwy. 190
- Adjacent to Walgreens, Domino's, McDonald's, and More
- Tenants: Little Caesar's and Spotter's Fast Fit Food
- Shared Grease Trap Available
- Excellent Visibility
- Easy Access