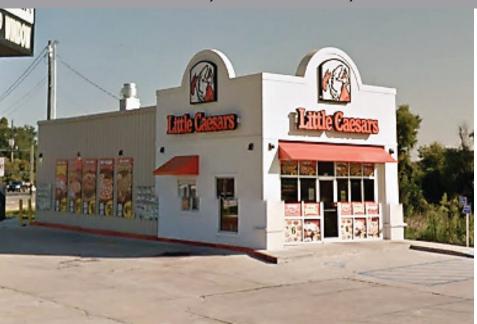

## **VETERANS BOULEVARD**

#### 925 VETERANS BOULEVARD, DONALDSONVILLE, LA 70346

- Free Standing Little Caesar's Restaurant with Drive-Thru
- Hard Corner Location
- Sits at Lighted Intersection with Dedicated Turn Lane
- High Traffic Site at 15K+ CPD
- 119' Frontage on Veterans Blvd.