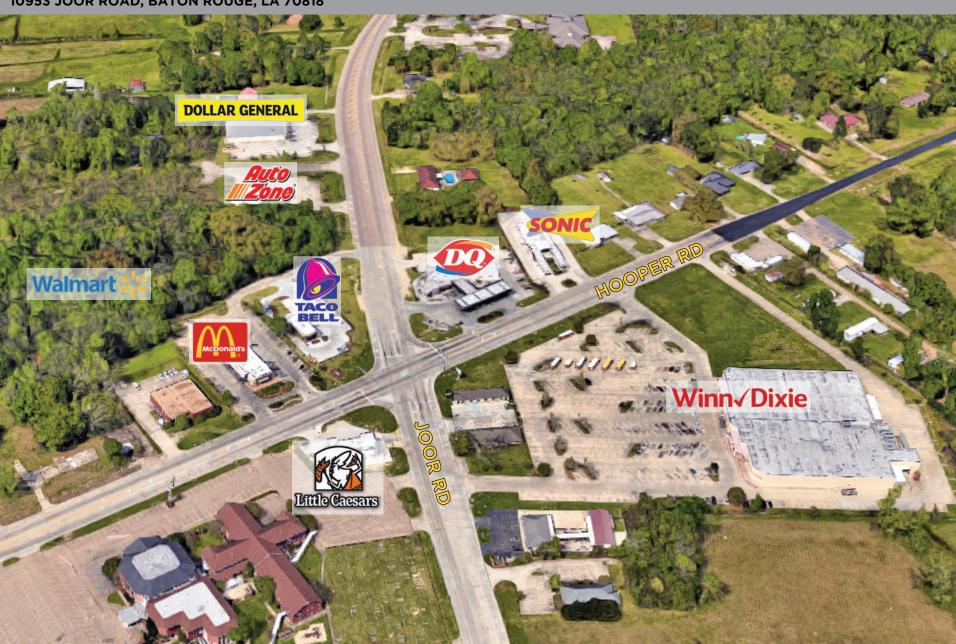

#### 10953 JOOR ROAD, BATON ROUGE, LA 70818

- Multi-Tenant (2 Unit) Shopping Center
- Located in the Booming City of Central, LA
- Tenant's: Little Caesar's and I-Nails and Spa
- Potential for Dual Drive-Thru
- Hard Corner Location on Hooper Rd. at Joor Rd.
- High Traffic
- High Visibility

10953 JOOR ROAD, BATON ROUGE, LA 70818