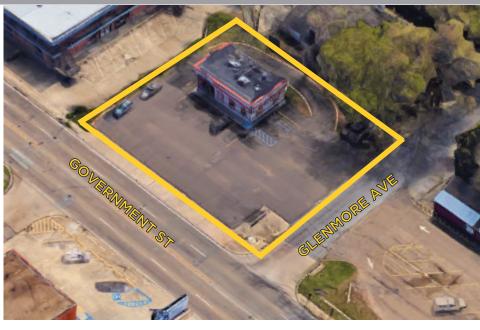

## **JOOR ROAD DEMOGRAPHICS**

**4222 GOVERNMENT STREET, BATON ROUGE, LA 70806** 

#### **4222 GOVERNMENT STREET, BATON ROUGE, LA 70806**

- Free Standing Little Caesar's Restaurant with Drive-Thru
- Located in Booming Mid-City, Known as the Magazine St. of Baton Rouge, LA, with Tenant's Profit / Sales on a Steady Rise
- Corner Lot with Easy Access to Capital Heights Neighborhood and Government St.
- 133' Frontage on Government St.
- Located Near Curbside Burgers, Calandro's, and LaCaretta
- High Traffic Site at 21K+ CPD

## **GOVERNMENT STREET RETAIL MAP**

4222 GOVERNMENT STREET, BATON ROUGE, LA 70806 SMOOTHIE KING **Albertsons** Jays Bar-B-Q La Carreta Little Caesars Curbside CALANDRO'S