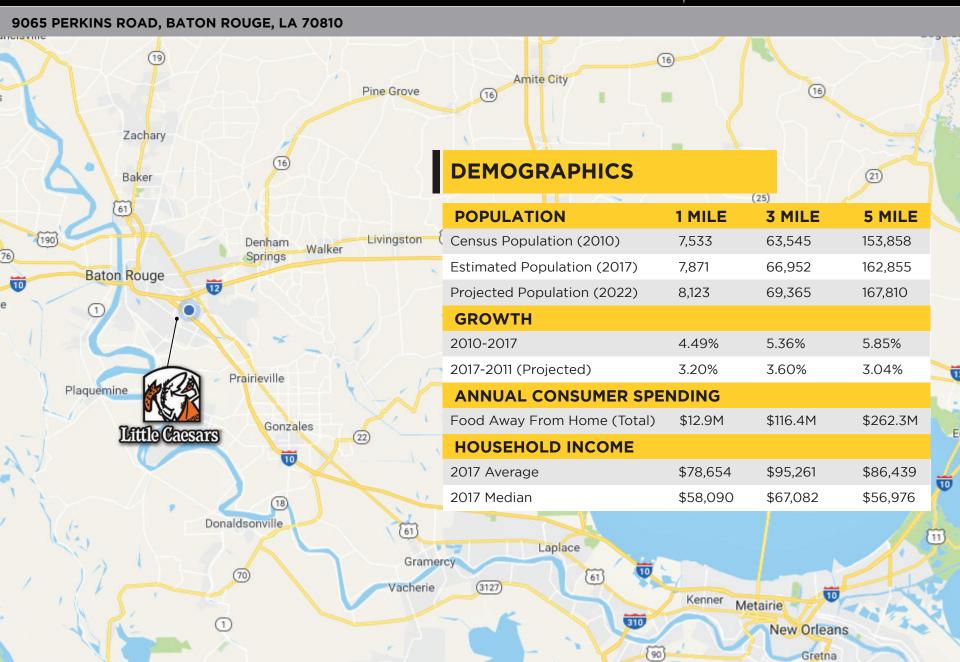

cellent Visibility
- Easy Access



105 FLORIDA AVENUE SE, DENHAM SPRINGS, LA 70726 Walgreens | - Dittle Caesars ACTOR'S **OReilly** Cafe Green AUTO PARTS **NUTO PARTS** THE REPORT OF THE PARTY OF

## FLORIDA AVENUE DEMOGRAPHICS





9065 PERKINS ROAD, BATON ROUGE, LA 70810



# **BATON ROUGE, LA**

\$1,570,000

7.0%

9065 PERKINS ROAD, BATON ROUGE, LA 70810



#### 9065 PERKINS ROAD, BATON ROUGE, LA 70810







- Multi-Tenant (4 Unit) Shopping Center with Dual Drive-Thru
- Stable Occupancy
- Little Caesar's Anchor Tenant
- Co-Tenants: Planet Nutrition, Orchid Nails, Polaris Spa
- Highly Trafficked Location
- Situated between Essen Ln. and Bluebonnet Blvd.
- Excellent Visibility

## **PERKINS ROAD RETAIL MAP**



9065 PERKINS ROAD, BATON ROUGE, LA 70810



## PERKINS ROAD DEMOGRAPHICS





10953 JOOR ROAD, BATON ROUGE, LA 70818





#### 10953 JOOR ROAD, BATON ROUGE, LA 70818







- Multi-Tenant (2 Unit) Shopping Center
- Located in the Booming City of Central, LA
- Tenant's: Little Caesar's and I-Nails and Spa
- Potential for Dual Drive-Thru
- Hard Corner Location on Hooper Rd. at Joor Rd.
- High Traffic
- High Visibility



10953 JOOR ROAD, BATON ROUGE, LA 70818



## **JOOR ROAD DEMOGRAPHICS**







**4222 GOVERNMENT STREET, BATON ROUGE, LA 70806** 



### **GOVERNMENT STREET**



#### **4222 GOVERNMENT STREET, BATON ROUGE, LA 70806**







- Free Standing Little Caesar's Restaurant with Drive-Thru
- Located in Booming Mid-City, Known as the Magazine St. of Baton Rouge, LA, with Tenant's Profit / Sales on a Steady Rise
- Corner Lot with Easy Access to Capital Height