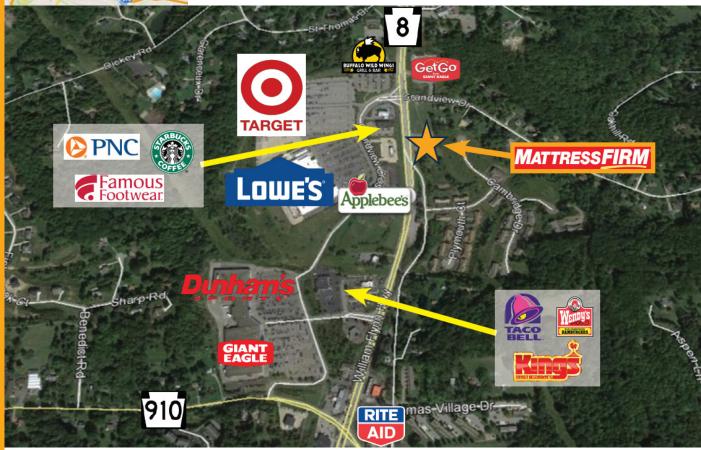

## Site Features

- 4,200 SF Mattress Firm located on State Route 8
- Existing Net lease through 7/31/24 (Three, 5 Year Renewal Options)
- Prime location in the North Hills Pittsburgh suburb along highly trafficked State Route 8 (24,000 ADT)
- Strong retail area directly across from Lowe's & Target anchored power center
- Additional nearby retailers include Giant Eagle, Dunham's, PNC, Verizon, Buffalo Wild Wings, Applebee's, Famous Footwear, GetGo, and Starbucks
- Excellent frontage
- 2 miles North of the PA Turnpike (I-76) and 16 miles North of Downtown Pittsburgh

Gibsonia is situated in Richland Township with an estimated population of 2,733. Richland Mall & various retailers, including Walmart, Target, Lowe's, Applebee's, Buffalo Wild Wings, and Starbucks, offer a variety of shopping and dining options in Gibsonia. Route 8 is a main highway that runs directly through the city. Richland Township's estimated population is 11,100. The average household income for Richland Township is \$106,771 within 4,219 households and 4,434 housing units.