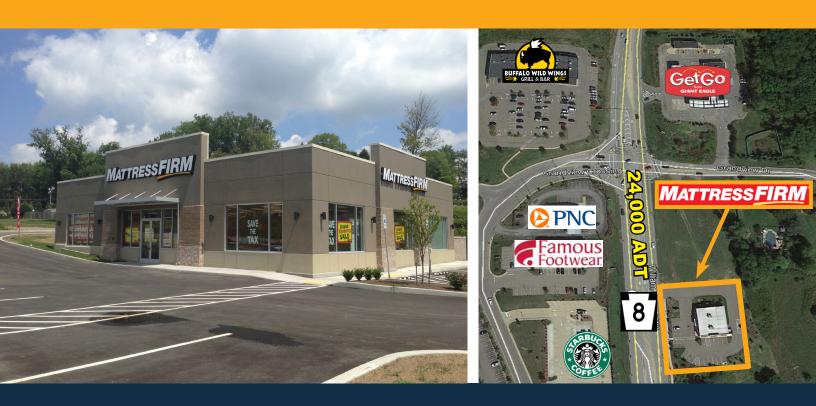

## Site Features

- 4,200 SF Mattress Firm located on State Route 8
- Existing Net lease through 7/31/24 (Three, 5 Year Renewal Options)
- Prime location in the North Hills Pittsburgh suburb along highly trafficked State Route 8 (24,000 ADT)
- Strong retail area directly across from Lowe's & Target anchored power center
- Additional nearby retailers include Giant Eagle, Dunham's, PNC, Verizon, Buffalo Wild Wings, Applebee's, Famous Footwear, GetGo, and Starbucks
- Excellent frontage
- 2 miles North of the PA Turnpike (I-76) and 16 miles North of Downtown Pittsburgh

| Address:                    | 5670 William Flynn Highway, Gibsonia, PA 15044 |  |
|-----------------------------|------------------------------------------------|--|
| Existing Building Size:     | 4,200 SF                                       |  |
| Land Size:                  | +/- 0.6 Acres                                  |  |
| Offering Price:             | \$2,407,000                                    |  |
| Current NOI:                | \$168,491.40                                   |  |
| Cap Rate:                   | 7.0%                                           |  |
| Landlord<br>Responsibility: | Roof & Structure                               |  |
| Lease Type:                 | NNN                                            |  |
| Lease Term:                 | Eleven (11) Year Lease Term                    |  |
| Lease Expiration:           | 7/31/24                                        |  |
| Renewal Terms:              | Three (3) Five Year Options                    |  |
| Tenant:                     | Mattress Firm                                  |  |
| Tenant Locations:           | More than 3,500 Retail Locations in 49 States  |  |
| Guarantor:                  | Mattress Firm, Inc.                            |  |
| Guarantor NASDAQ:           | MFRM                                           |  |
|                             |                                                |  |