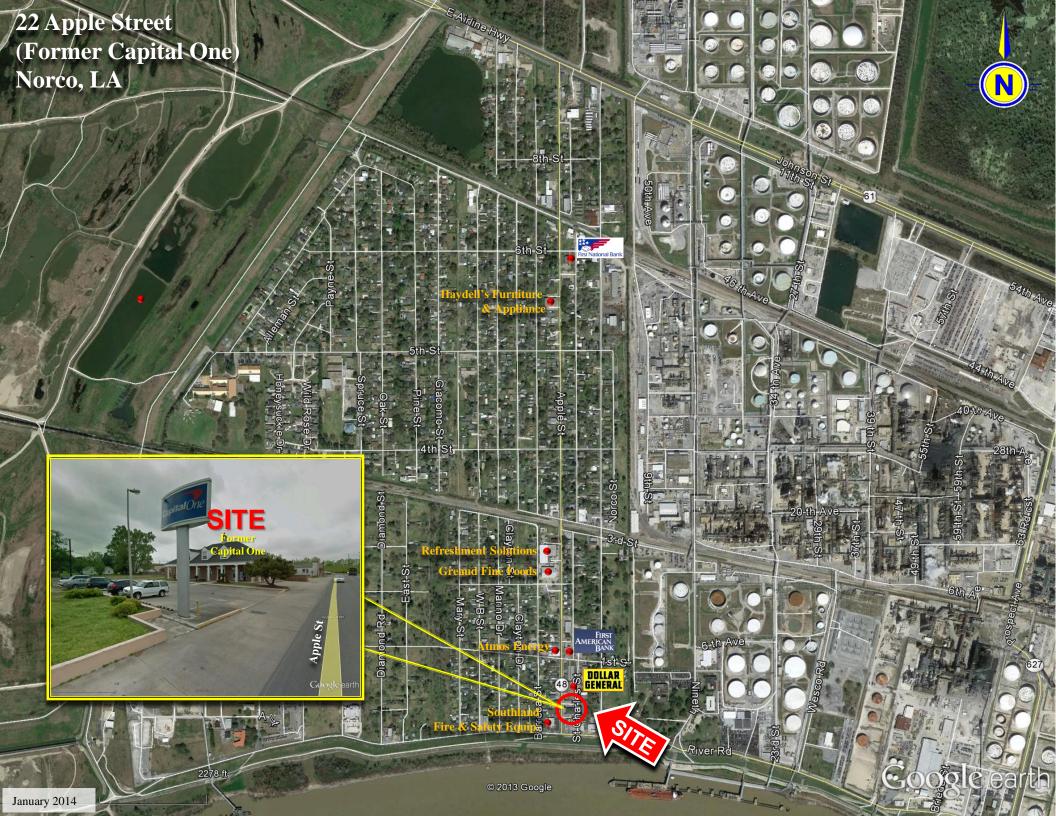

## 22 Apple Street Norco, LA 70079

**BUILDING SIZE:** 7,047 sf

LAND SIZE: Approximately 25,565 sf

SALE PRICE: \$575,000 **\$485,000** 

**LEASE PRICE:** \$45,000 annually, triple net

Commercial **ZONING:** 

TRAFFIC COUNT: Apple Street—6,874 CPD

| 1 | $\mathcal{N}$ |   |
|---|---------------|---|
|   | Aerial        |   |
|   | on            |   |
|   | Reverse       |   |
| 1 | 1/            | 1 |

| DEMOGRAPHICS (2013): | 1 mile   | 2 mile   | 3 mile   |
|----------------------|----------|----------|----------|
| Est. Population:     | 2,570    | 4,060    | 8,215    |
| Median HH Income:    | \$54,726 | \$56,370 | \$70,971 |
| Daytime Employment:  | 846      | 1,348    | 2,207    |