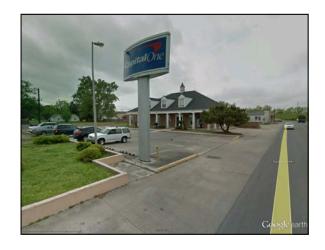

## 22 Apple Street Norco, LA 70079

**BUILDING SIZE:** 7,047 sf

LAND SIZE: Approximately 25,565 sf

SALE PRICE: \$575,000 **\$485,000** 

**LEASE PRICE:** \$45,000 annually, triple net

Commercial **ZONING:** 

TRAFFIC COUNT: Apple Street—6,874 CPD

| 1 | $\mathcal{N}$ |   |
|---|---------------|---|
|   | Aerial        |   |
|   | on            |   |
|   | Reverse       |   |
| 1 | 1/            | 1 |

| DEMOGRAPHICS (2013): | 1 mile   | 2 mile   | 3 mile   |
|----------------------|----------|----------|----------|
| Est. Population:     | 2,570    | 4,060    | 8,215    |
| Median HH Income:    | \$54,726 | \$56,370 | \$70,971 |
| Daytime Employment:  | 846      | 1,348    | 2,207    |