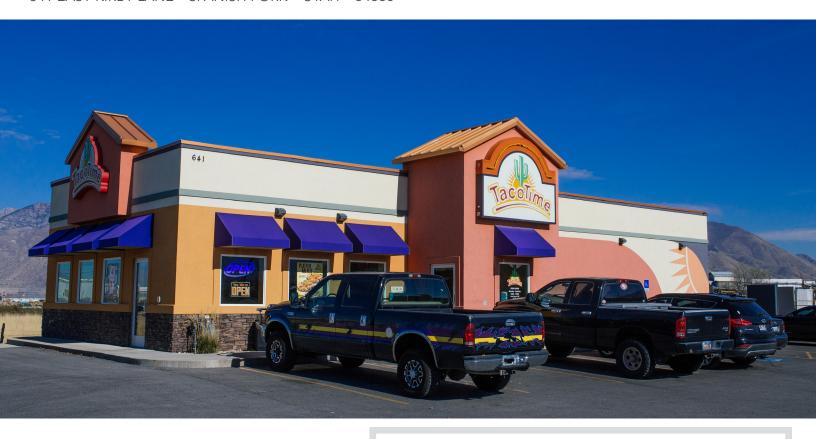

# TACO TIME

641 EAST KIRBY LANE • SPANISH FORK • UTAH • 84660

### **PROPERTY SPECS**

- 0.79 Acres
- 2,253 SF: Built in 2011
- Less Than 1/4 Mile From I-15 Freeway
- 31,000 AADT Off Freeway Exit
- Call for Pricing

| DEMOGRAPHICS                | 1 MILE   | 3 MILES  | 5 MILES  |
|-----------------------------|----------|----------|----------|
| POPULATION                  |          |          |          |
| 2018 ESTIMATED POPULATION   | 6,889    | 51,644   | 89,163   |
| 2023 PROJECTED POPULATION   | 7,614    | 58,008   | 98,578   |
| HOUSEHOLDS                  |          |          |          |
| 2018 ESTIMATED HOUSEHOLDS   | 2,168    | 13,820   | 24,209   |
| 2023 PROJECTED HOUSEHOLDS   | 2,372    | 15,478   | 26,711   |
| INCOME                      |          |          |          |
| 2018 EST. AVERAGE HH INCOME | \$64,555 | \$80,270 | \$86,085 |
| 2018 EST. MEDIAN HH INCOME  | \$54,839 | \$65,212 | \$69,014 |
| 2018 EST. PER CAPITA INCOME | \$20,688 | \$22,019 | \$23,743 |
|                             |          |          |          |