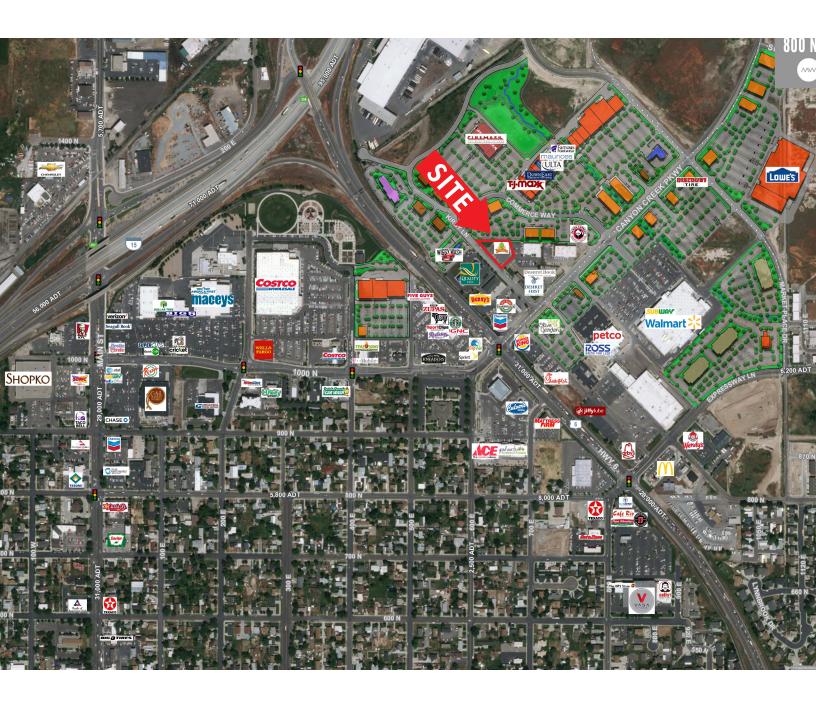

### **PROPERTY SPECS**

- 0.79 Acres
- 2,253 SF: Built in 2011
- Less Than 1/4 Mile From I-15 Freeway
- 31,000 AADT Off Freeway Exit
- Call for Pricing

| DEMOGRAPHICS                | 1 MILE   | 3 MILES  | 5 MILES  |
|-----------------------------|----------|----------|----------|
| POPULATION                  |          |          |          |
| 2018 ESTIMATED POPULATION   | 6,889    | 51,644   | 89,163   |
| 2023 PROJECTED POPULATION   | 7,614    | 58,008   | 98,578   |
| HOUSEHOLDS                  |          |          |          |
| 2018 ESTIMATED HOUSEHOLDS   | 2,168    | 13,820   | 24,209   |
| 2023 PROJECTED HOUSEHOLDS   | 2,372    | 15,478   | 26,711   |
| INCOME                      |          |          |          |
| 2018 EST. AVERAGE HH INCOME | \$64,555 | \$80,270 | \$86,085 |
| 2018 EST. MEDIAN HH INCOME  | \$54,839 | \$65,212 | \$69,014 |
| 2018 EST. PER CAPITA INCOME | \$20,688 | \$22,019 | \$23,743 |
|                             |          |          |          |