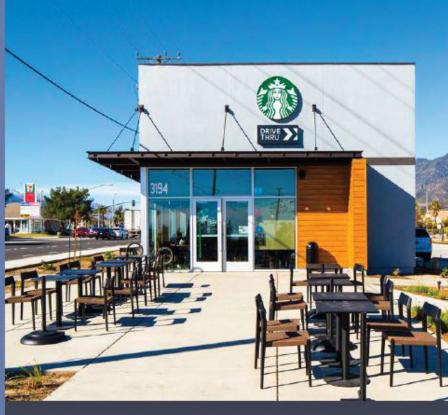

## SYNOPSIS

CBRE Investment Properties is proud to offer this outstanding pride of ownership investment opportunity featuring Starbucks and Dairy Queen. Newly constructed in 2018 with uncompromising architectural design and construction quality, the property is 100% leased to these two national tenants, each occupying their own freestanding building with drive-thru.

Located at the signalized corner of Palm Ave, and Kendall Dr. at the immediate on/off ramp of the I-215 freeway, the Property is ideally positioned to cater to more than 80,000 cars passing the site daily, as well as the nearly 133, 000 people living within just five miles of the property. With its premier tenancy, brand new construction, and location that ensures long term desirability, this property offers investors the chance to own what is truly, one of the most fundamentally outstanding properties on the market today.