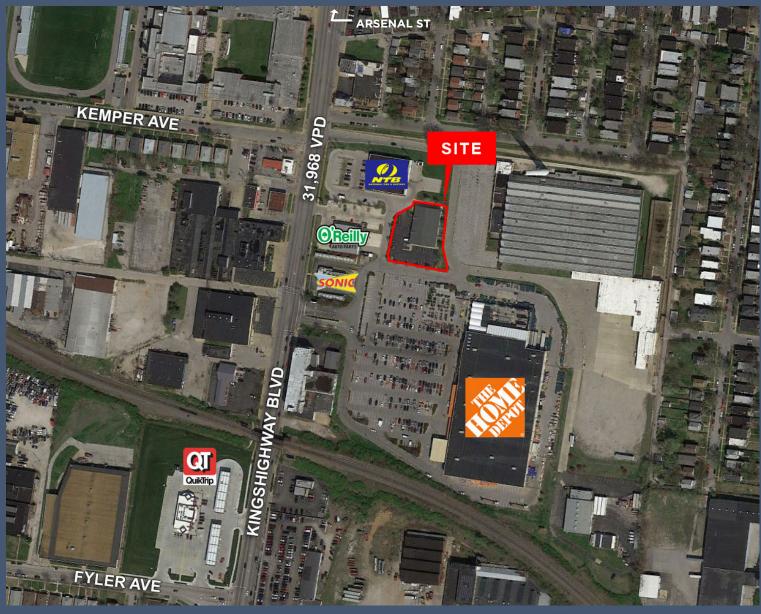

## HOME DEPOT OUTLOT

**TOWER GROVE SOUTH | ST. LOUIS, MO** 

FOR SALE/LEASE: 2,000-5,848 SF Available at Multi-Tenant Building

- Home Depot-anchored American Plaza, just one mile south of Interstate 44
- Join Home Depot, National Tire & Battery, O'Reilly Auto Parts, Sonic and Work Centre
- Terrific South City location at Kingshighway & Arsenal
- Abundant Parking 43 Spaces
- 38,994 VPD on Kingshighway Blvd.

FOR LEASE: \$12.50 PSF NNN

SEQ S. KINGSHIGHWAY BLVD. & KEMPER AVE.

3148 S. KINGSHIGHWAY BLVD . ST. LOUIS, MO 63139