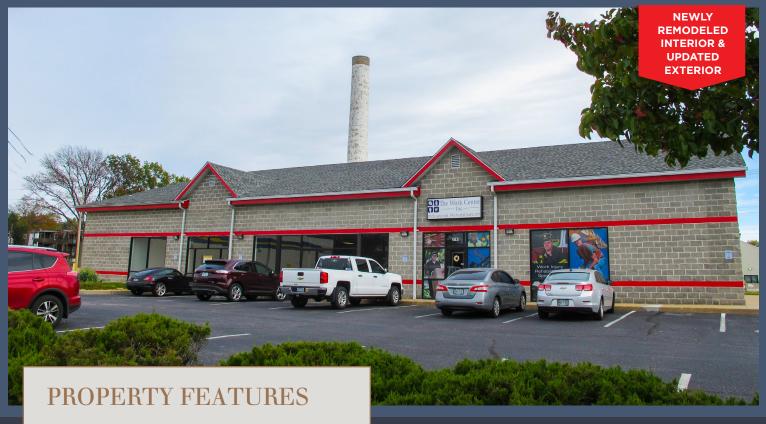

## HOME DEPOT OUTLOT

**TOWER GROVE SOUTH | ST. LOUIS, MO** 

FOR SALE/LEASE: 2,000-5,848 SF Available at Multi-Tenant Building

- Home Depot-anchored American Plaza, just one mile south of Interstate 44
- Join Home Depot, National Tire & Battery, O'Reilly Auto Parts, Sonic and Work Centre
- Terrific South City location at Kingshighway & Arsenal
- Abundant Parking 43 Spaces
- 38,994 VPD on Kingshighway Blvd.

## **3148 SOUTH KINGSHIGHWAY**

**Available** 2,000 - 5,848 SF

Work Centre 3,200 SF