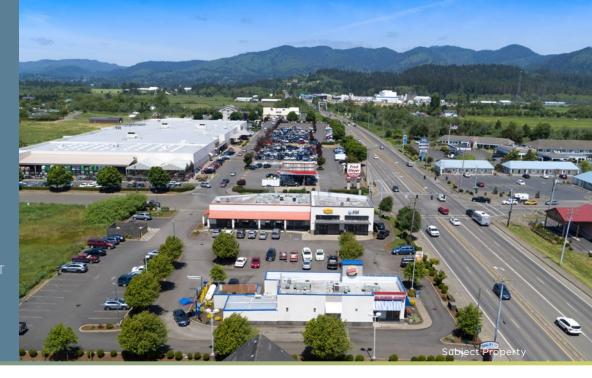

**Stan Johnson Company** is pleased to offer this multi-tenant net leased property in Tillamook, OR. The property is occupied by Denny's, AT&T and Burger King, and is located at 2220 - 2240 N Main Avenue. The offering consists of a 1.52 acre parcel, which features a total building square footage of approximately 6,363 square feet, and a ground lease to a large, multinational Burger King franchisee. The property was built in 2007 and features long-term leases.

## Location Overview

The property is situated on a signalized intersection, less than a mile from the Tillamook Cheese Factory and Headquarters. Tillamook Cheese employees nearly 900 people and hosts over 1.3 million tourists each year. The town of Tillamook is a destination point for Portland residents, as it's the nearest coastal town to that fast growing city.