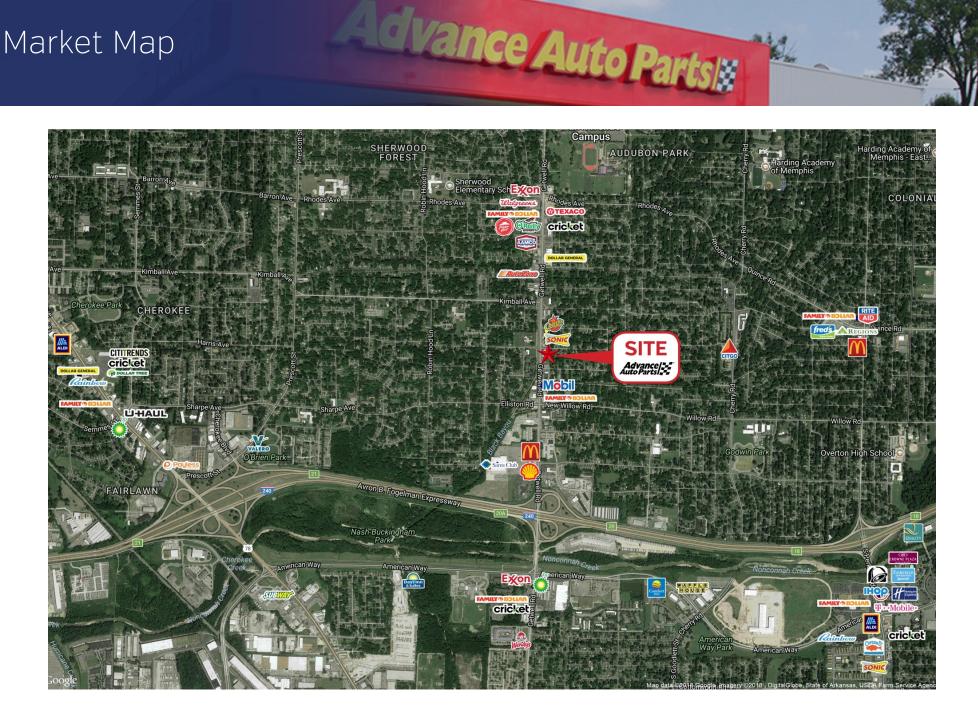

### Market Map

1520 Getwell Rd Memphis, TN 38111

ADVANCE AUTO PARTS - 1520 GETWELL RD, MEMPHIS | 1520 GETWELL RD MEMPHIS, TN 38111

Advance Auto Parts

CO.

FREE

FREE

#### LOCATION OVERVIEW

- Income tax free state
- Over 650,000 residents in Memphis MSA
- Six Miles from Memphis International Airport
- Second Largest Metro in Tennessee
- ± 100,000 Residents in 3 Mile Radius
- ±35,000 vehicles per day at Getwell Rd & Dunn Ave
- Located in the "do-it-yourself" city, the site fits into Advance Auto Parts ideal locations
- Numerous national retailers in the immediate including: Sam's Club, Walgreens, McDonald's, Family Dollar, and more