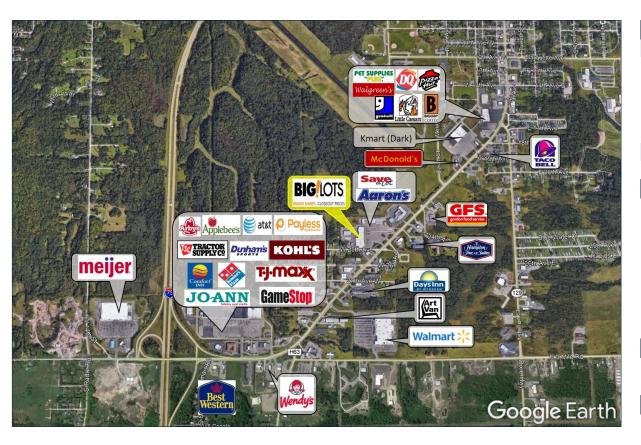

### **INVESTMENT HIGHLIGHTS**

- Big Lots Extended Lease Term for Five Years
- Near New Meijer and 260,000-Square Foot Power Center
- Minutes from Sault Sainte Marie, Ontario with Population of 75,000
- Priced at 11 Percent Cap Rate \$38.54 per Square Foot
- Fully Occupied Two-Tenant Center
- Located Minutes from International Bridge Canadian Border