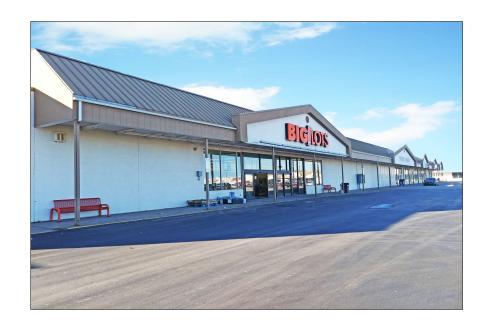

## BIG LOTS CENTER 3396 I 75 BUSINESS SPUR SAULT STE. MARIE, MI 49783

| OFFERING SUMMARY   |                                                                                                                              |  |  |  |
|--------------------|------------------------------------------------------------------------------------------------------------------------------|--|--|--|
| YEAR 1             | YEAR 2                                                                                                                       |  |  |  |
| \$1,451,000        |                                                                                                                              |  |  |  |
| All Cash           |                                                                                                                              |  |  |  |
| 37,650             |                                                                                                                              |  |  |  |
| \$38.54            |                                                                                                                              |  |  |  |
| 100.0%             |                                                                                                                              |  |  |  |
| 1980               |                                                                                                                              |  |  |  |
| 2.73 acre(s)       |                                                                                                                              |  |  |  |
| 11.00%             | 11.00%                                                                                                                       |  |  |  |
| \$159,665          | \$159,665                                                                                                                    |  |  |  |
| \$159,665          | \$159,665                                                                                                                    |  |  |  |
| 11.00% / \$159,665 | 11.00% / \$159,665                                                                                                           |  |  |  |
|                    | YEAR 1<br>\$1,451,000<br>All Cash<br>37,650<br>\$38.54<br>100.0%<br>1980<br>2.73 acre(s)<br>11.00%<br>\$159,665<br>\$159,665 |  |  |  |

### **INVESTMENT HIGHLIGHTS**

- Big Lots Extended Lease Term for Five Years
- Near New Meijer and 260,000-Square Foot Power Center
- Minutes from Sault Sainte Marie, Ontario with Population of 75,000
- Priced at 11 Percent Cap Rate \$38.54 per Square Foot
- Fully Occupied Two-Tenant Center
- Located Minutes from International Bridge Canadian Border

#### **MAJOR TENANTS**

Big Lots