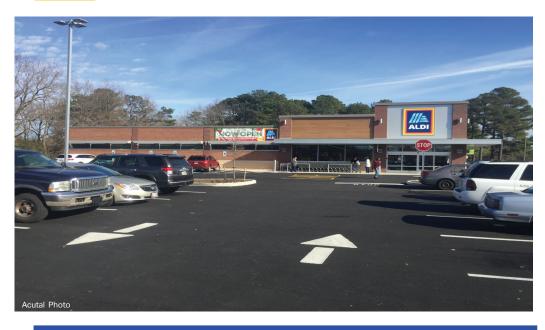

## PROPERTY FEATURES

- Construction complete, Rent commenced November 7, 2018
- 19,000 SF freestanding building
- 2.38 landscaped acres
- Rt. 13: 37,105 vehicles per day
- Lighted intersection and two curb cuts
- Full turn access
- Located within county seat
- Steel with masonry and brick
- Pylon and building box sign
- 95 spaces, including 4 ADA compliant stalls