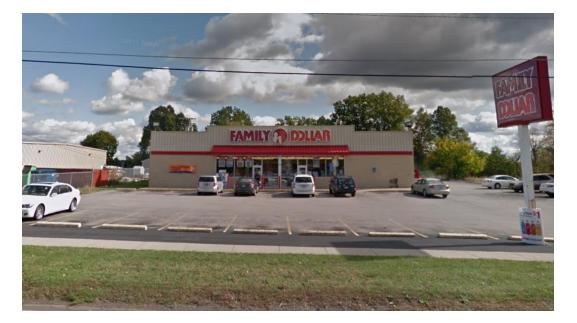

#### 500 Youngstown Poland Road Struthers, OH 44471

| PRICE              | NOI             |
|--------------------|-----------------|
| <b>\$1,053,250</b> | <b>\$84,260</b> |
| CAP RATE           | SQ FT           |
| <b>8.00%</b>       | <b>9,180</b>    |